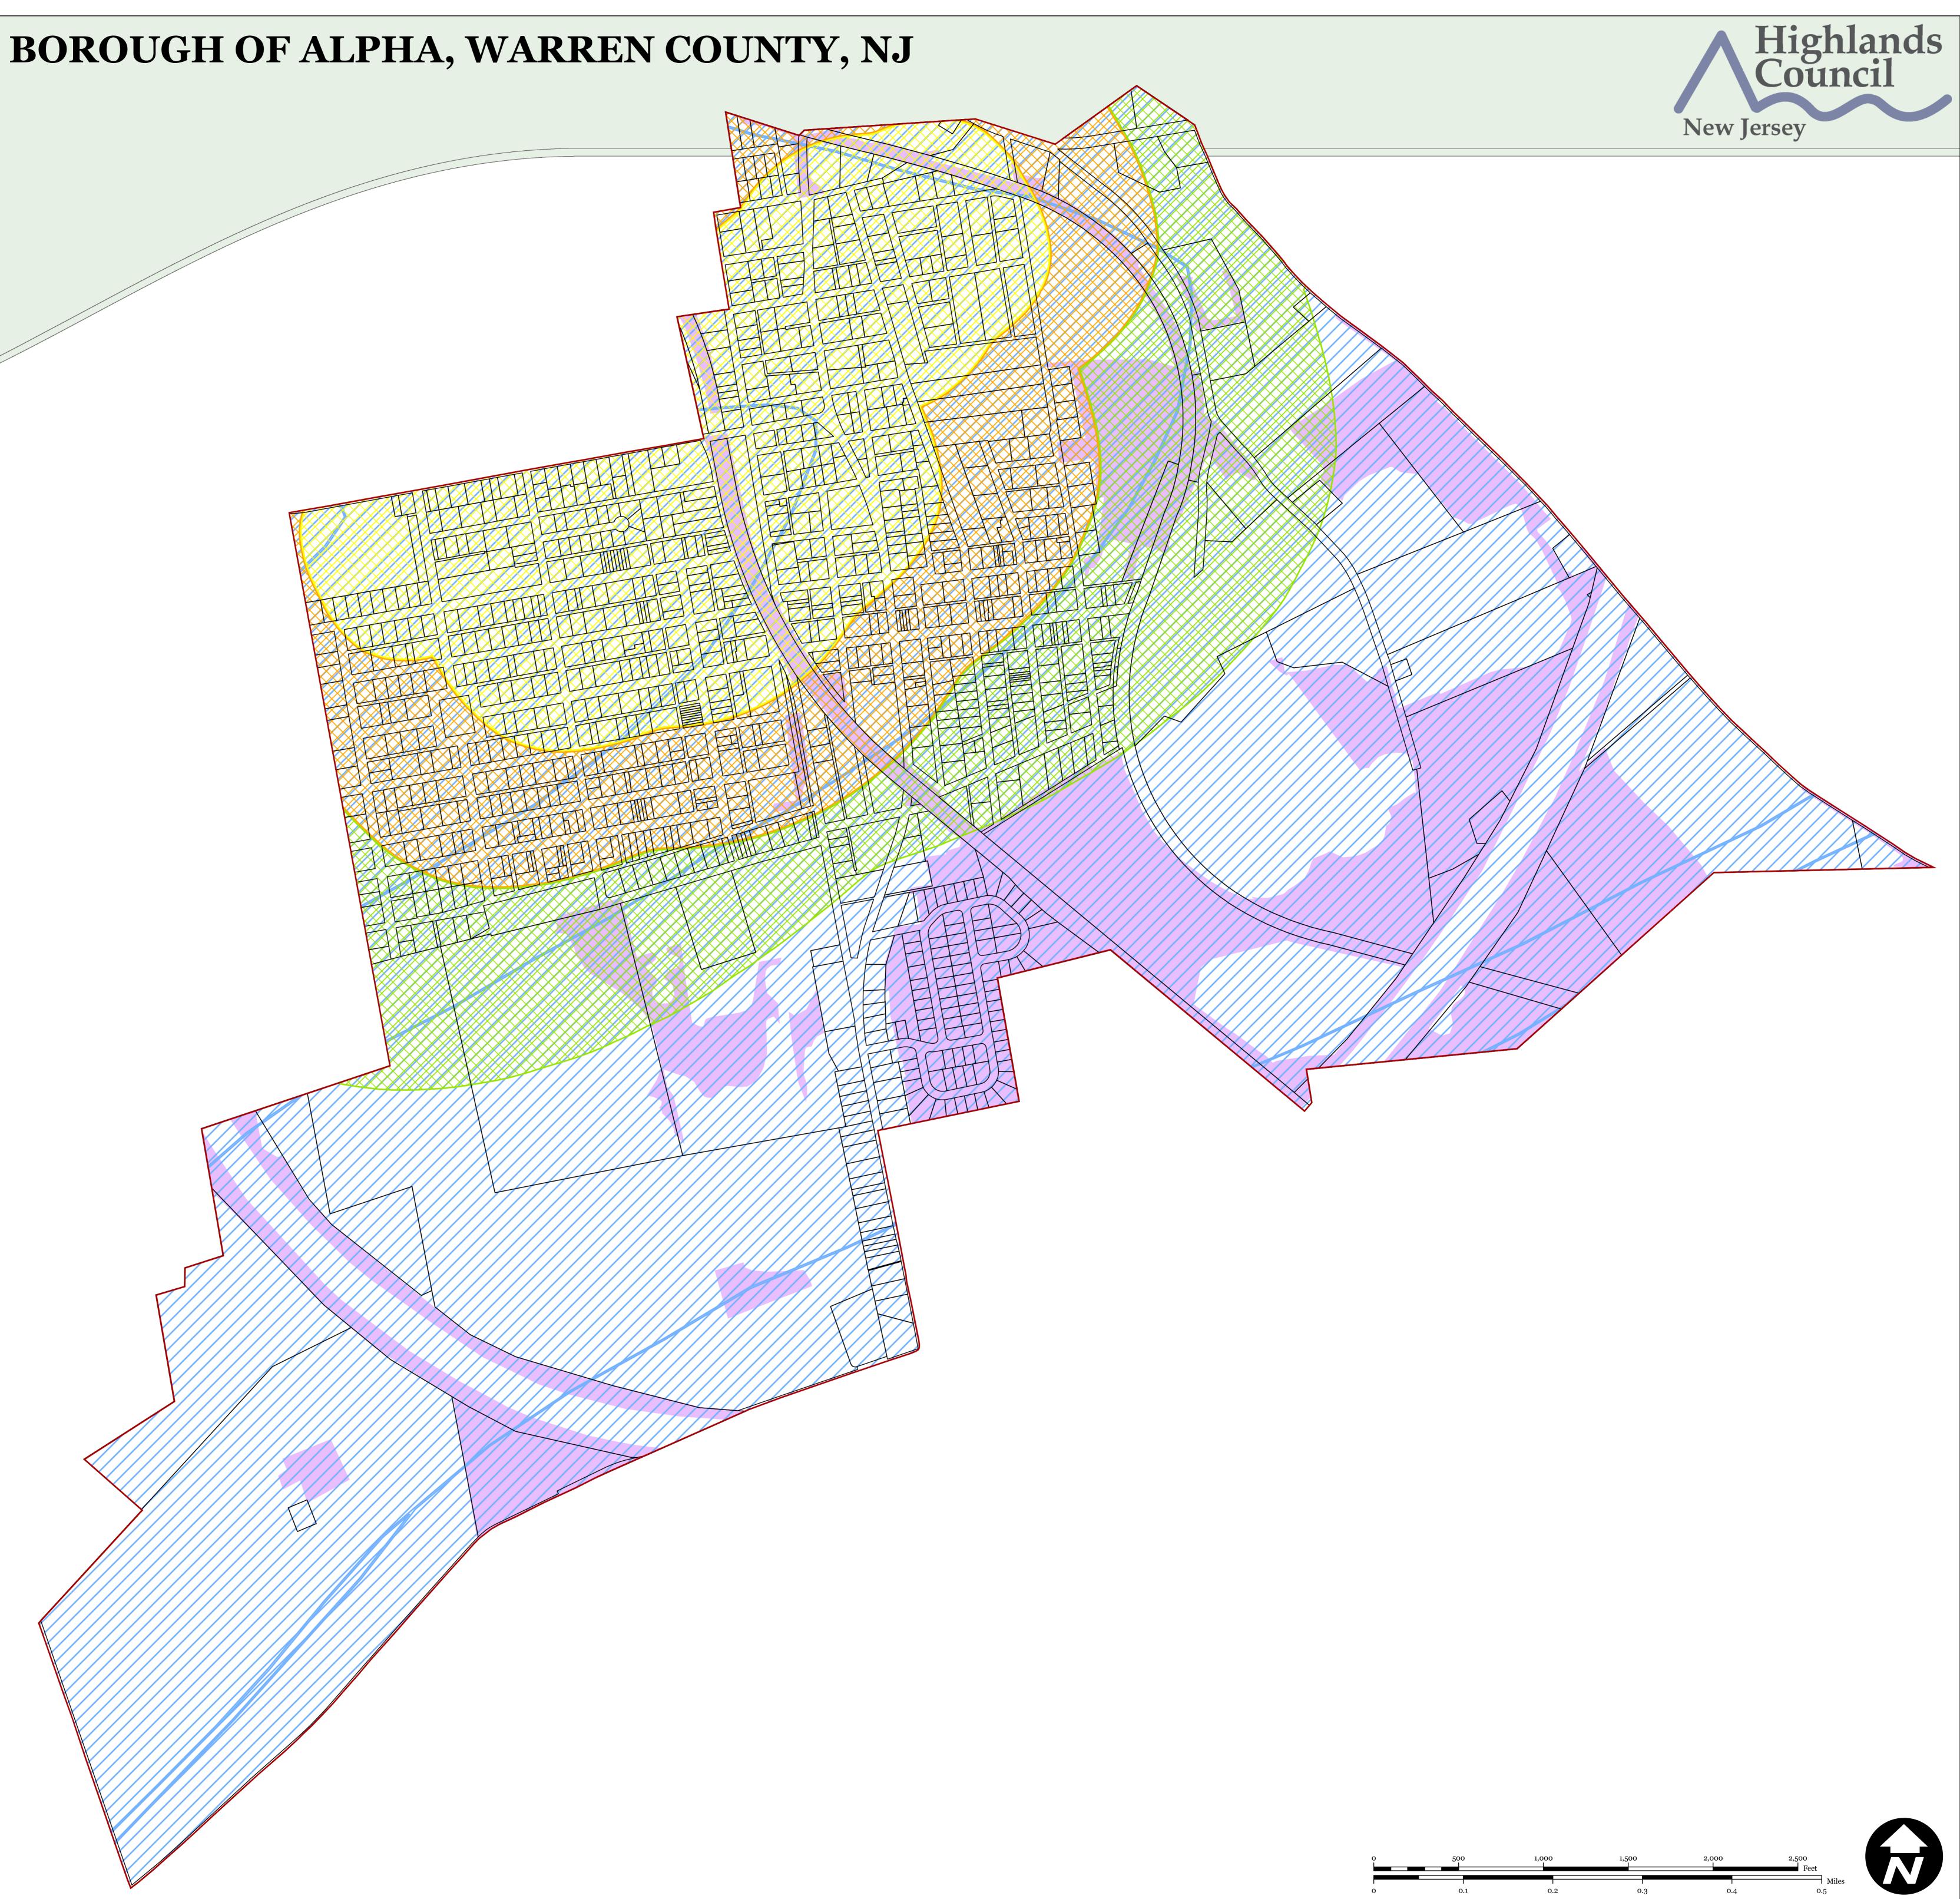

# Exhibit 7:

Borough of Alpha Highlands Planning Area

**Carbonate Rock Area** 

Prime Ground Water Recharge Area Wellhead Protection Areas

| 0 | 500 | 1,000 | 1,500 |
|---|-----|-------|-------|
| 0 | 0.1 | 0.2   |       |