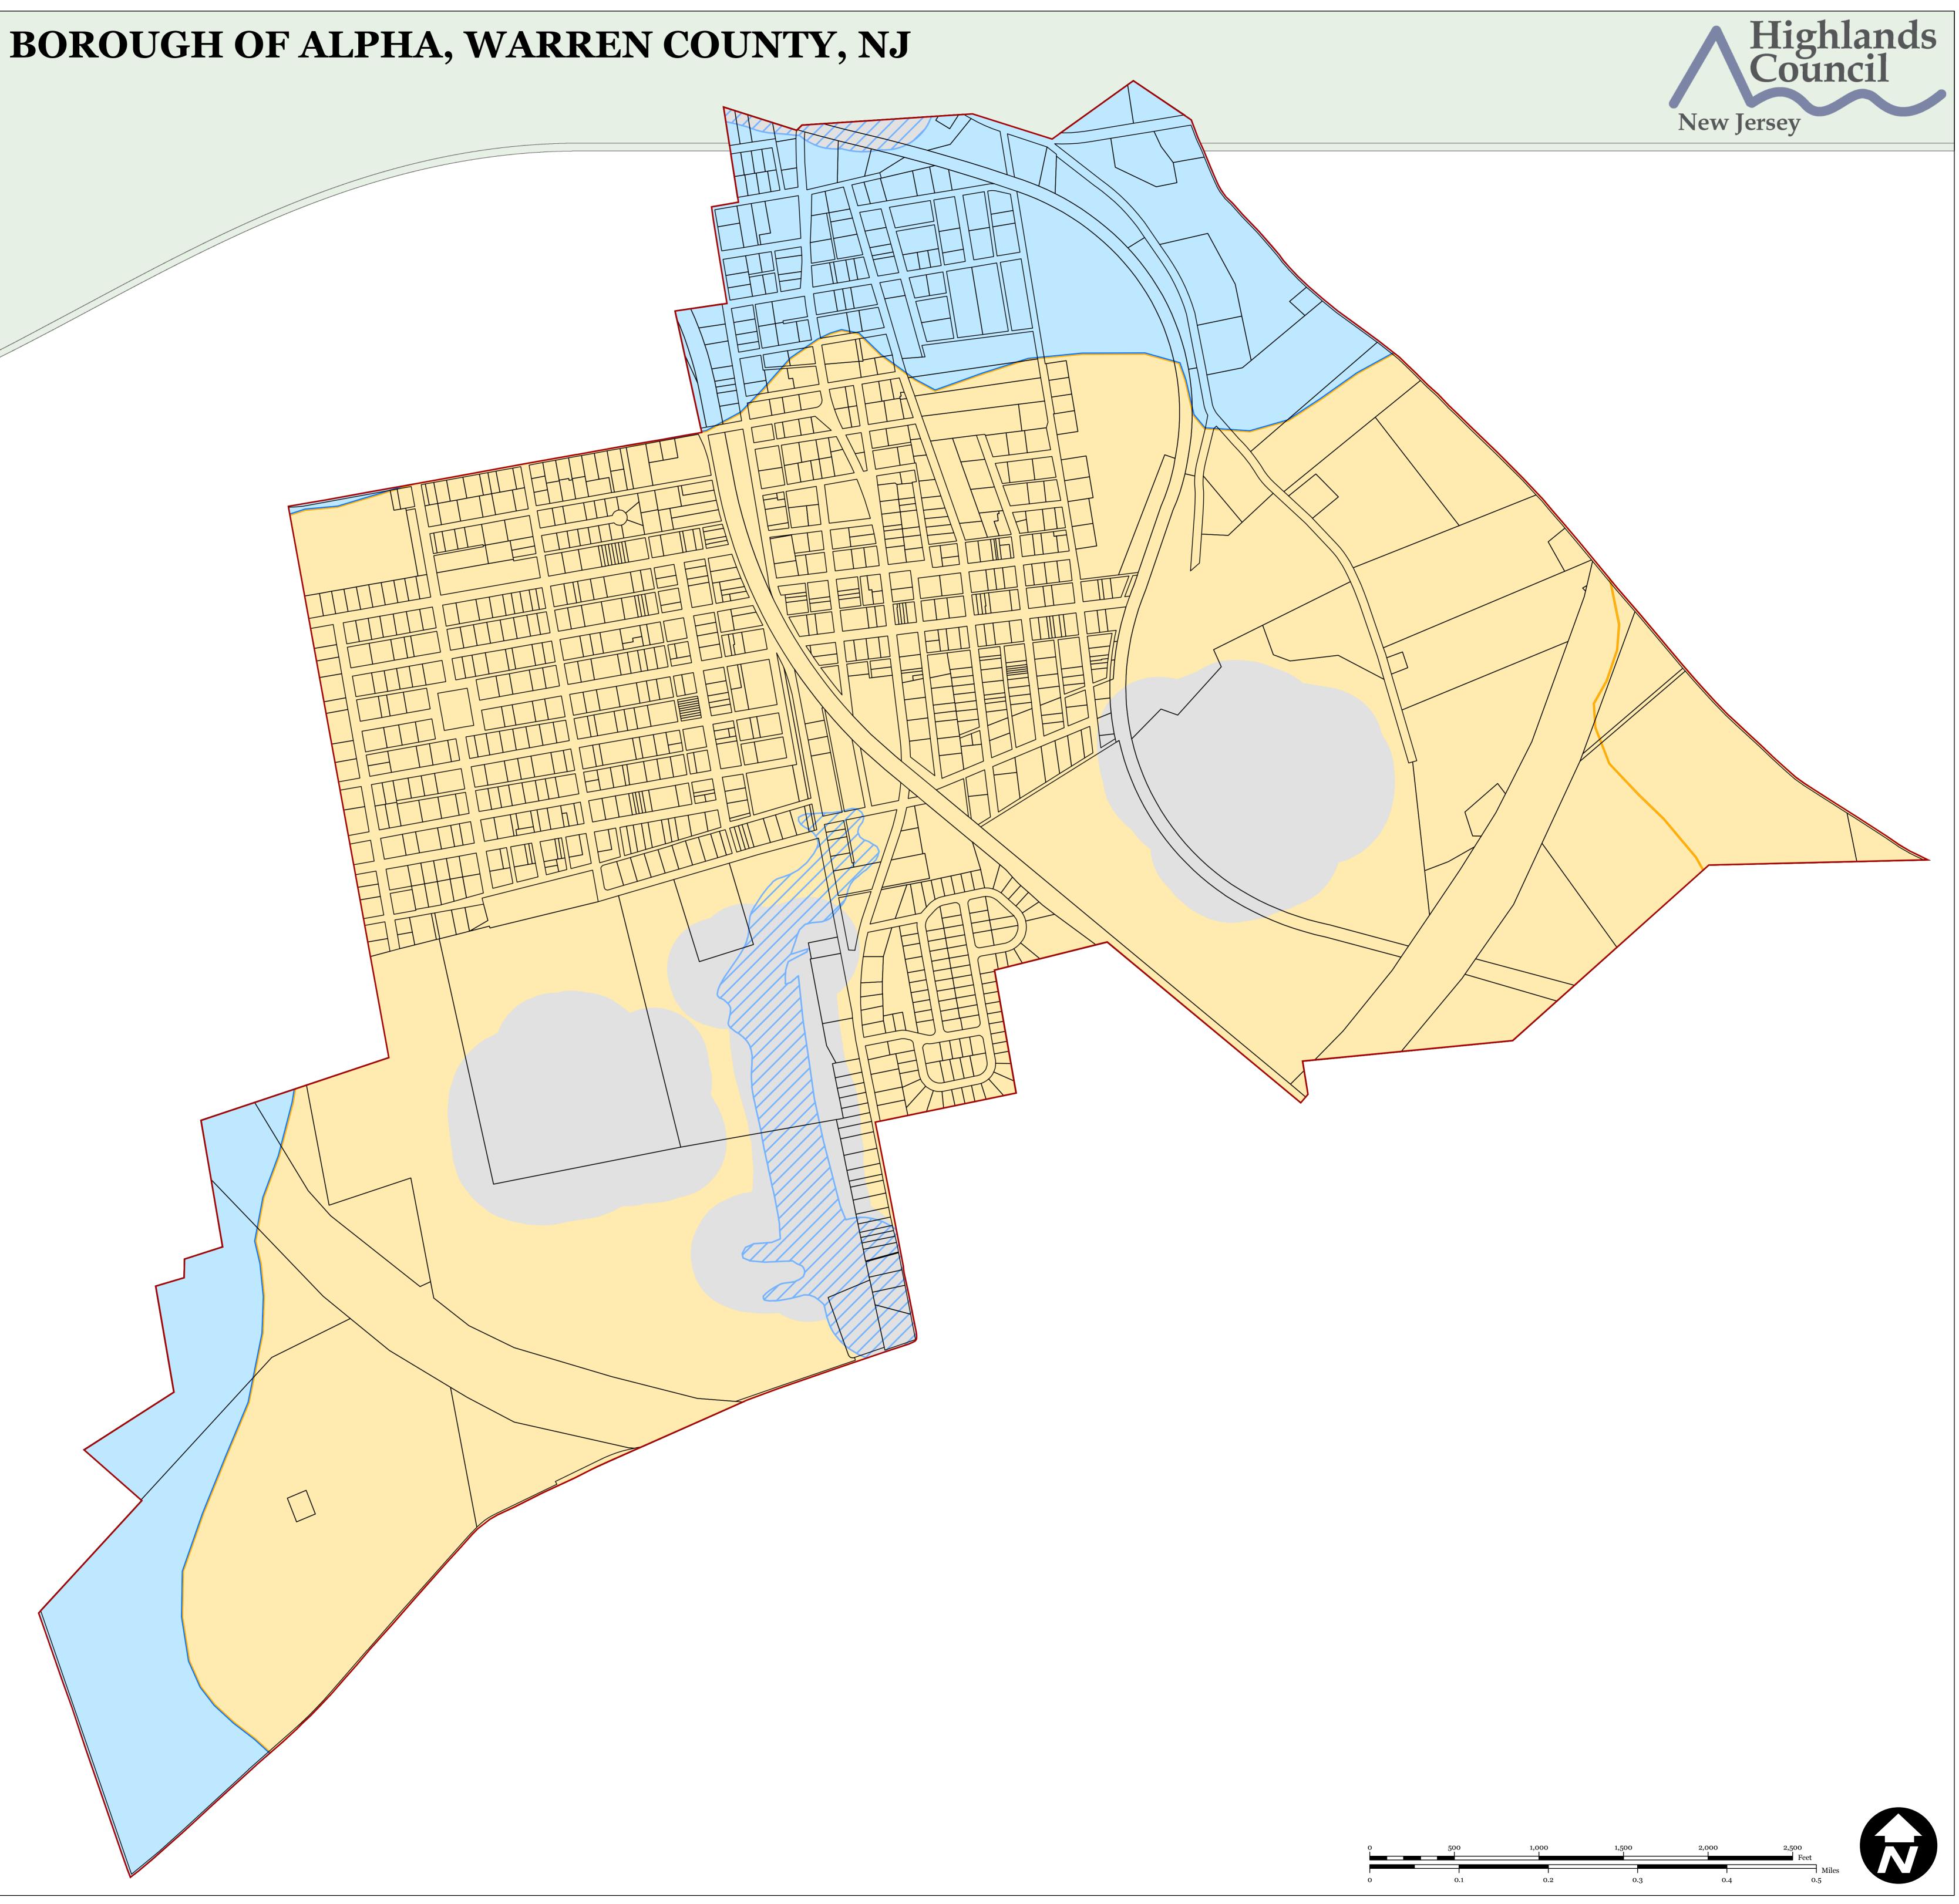

# Exhibit 7:

Borough of Alpha Highlands Planning Area

**Carbonate Rock Area** 

Prime Ground Water Recharge Area Wellhead Protection Areas

| 0 | 500 | 1,000 | 1,500 |
|---|-----|-------|-------|
| 0 | 0.1 | 0.2   |       |