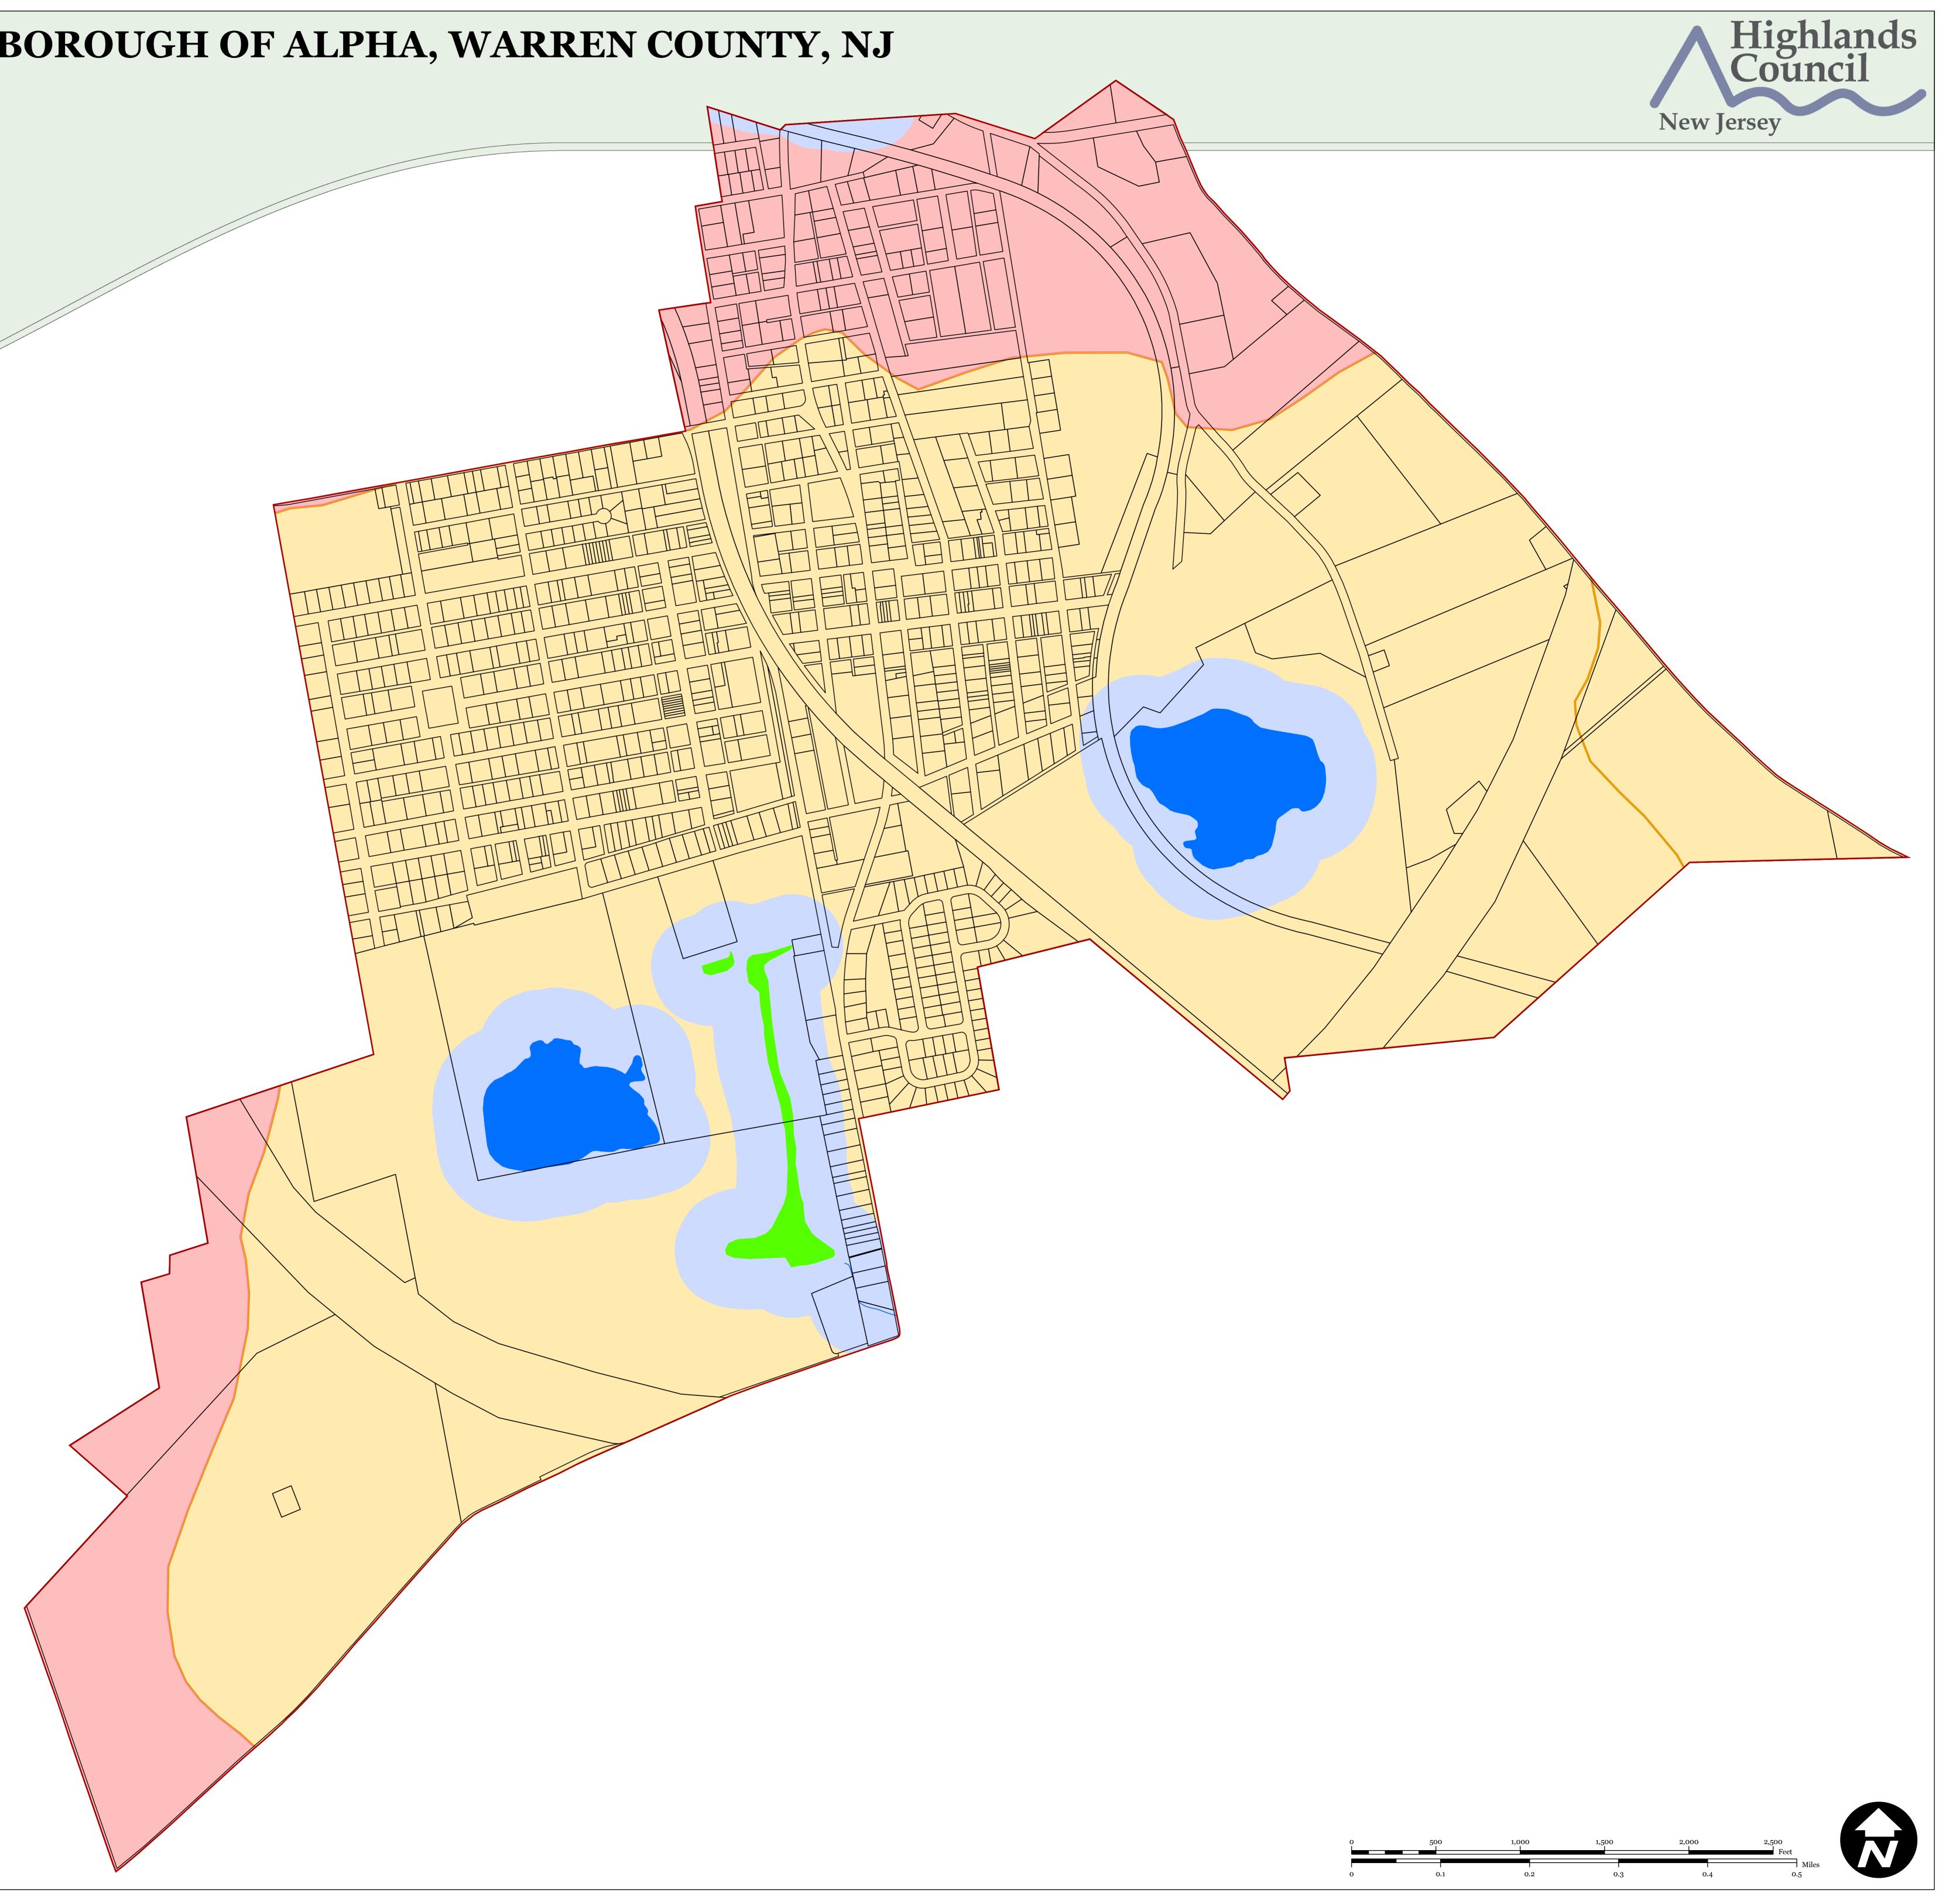

# Exhibit 3:

Borough of Alpha Highlands Planning Area

**Highlands Open Waters** 

Watershed Resource Value Areas

| 0 | 500 | 1,000 | 1,500 |
|---|-----|-------|-------|
| 0 | 0.1 | 0.2   |       |