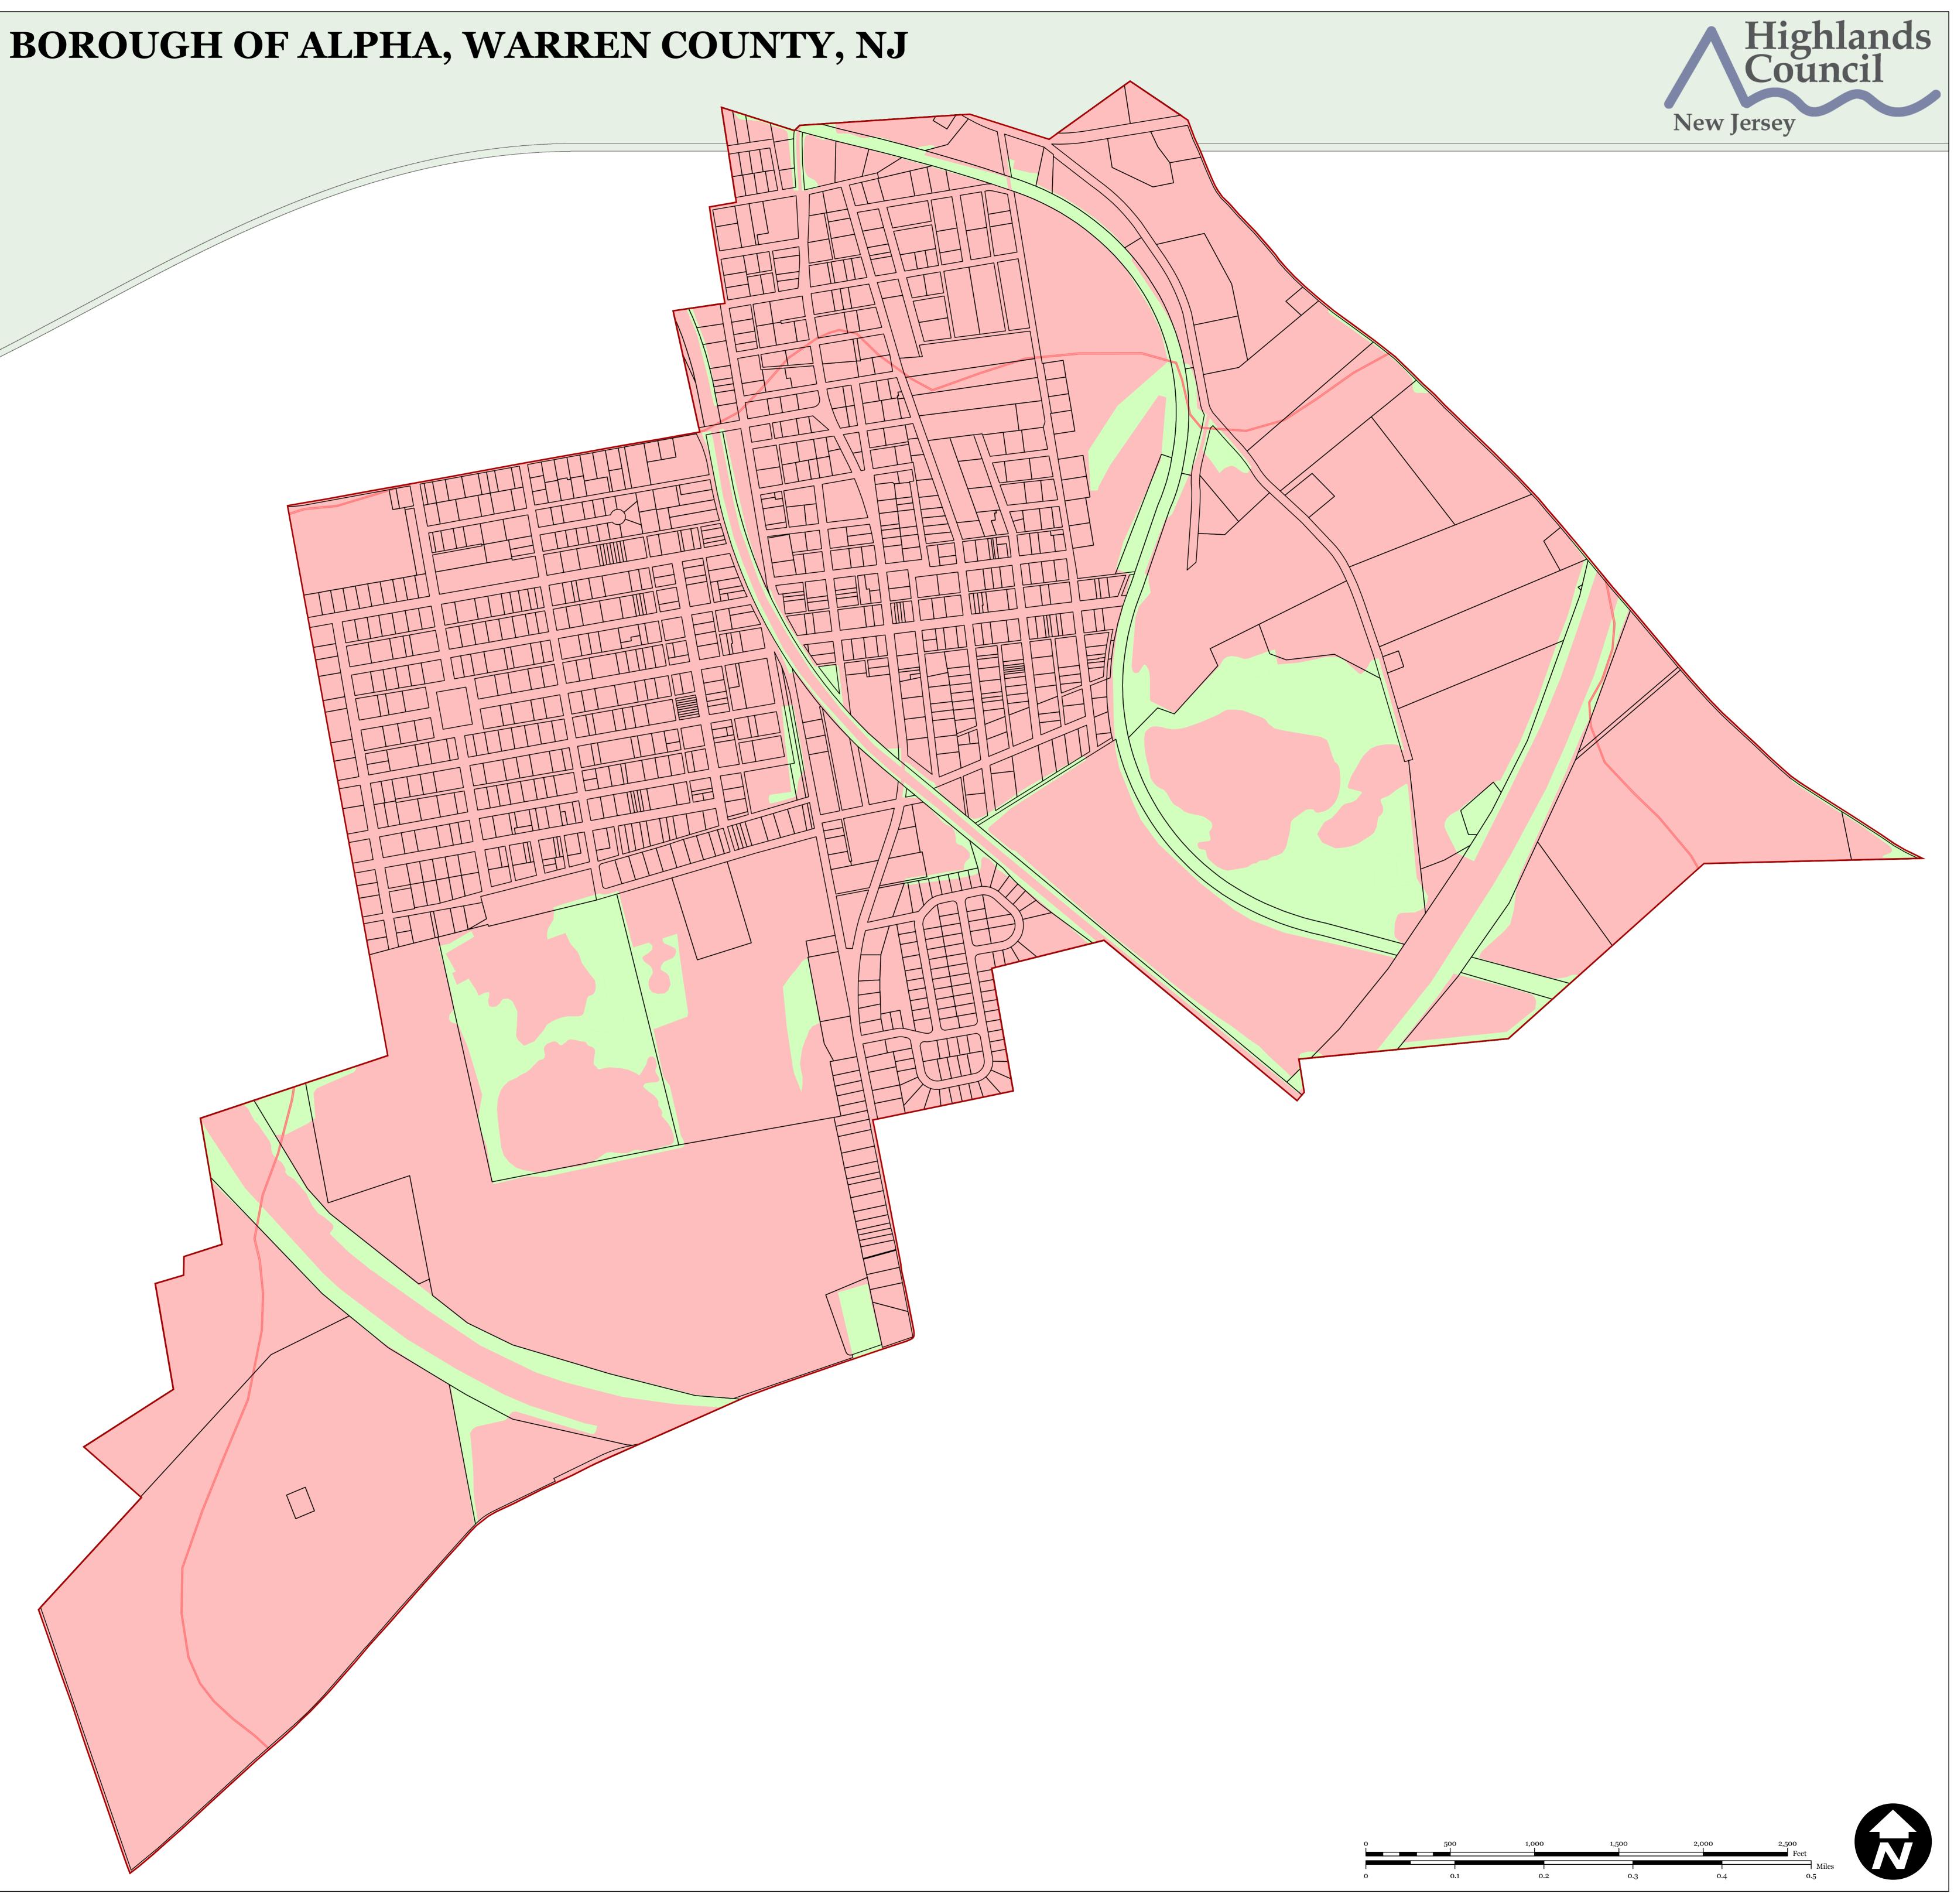

### Exhibit 2:

Borough of Alpha Highlands Planning Area

**Total Forest Area** Forest Subwatershed Integrity Areas

| 0 | 500 | 1,000 | 1,500 |
|---|-----|-------|-------|
| 0 | 0.1 | 0.2   |       |