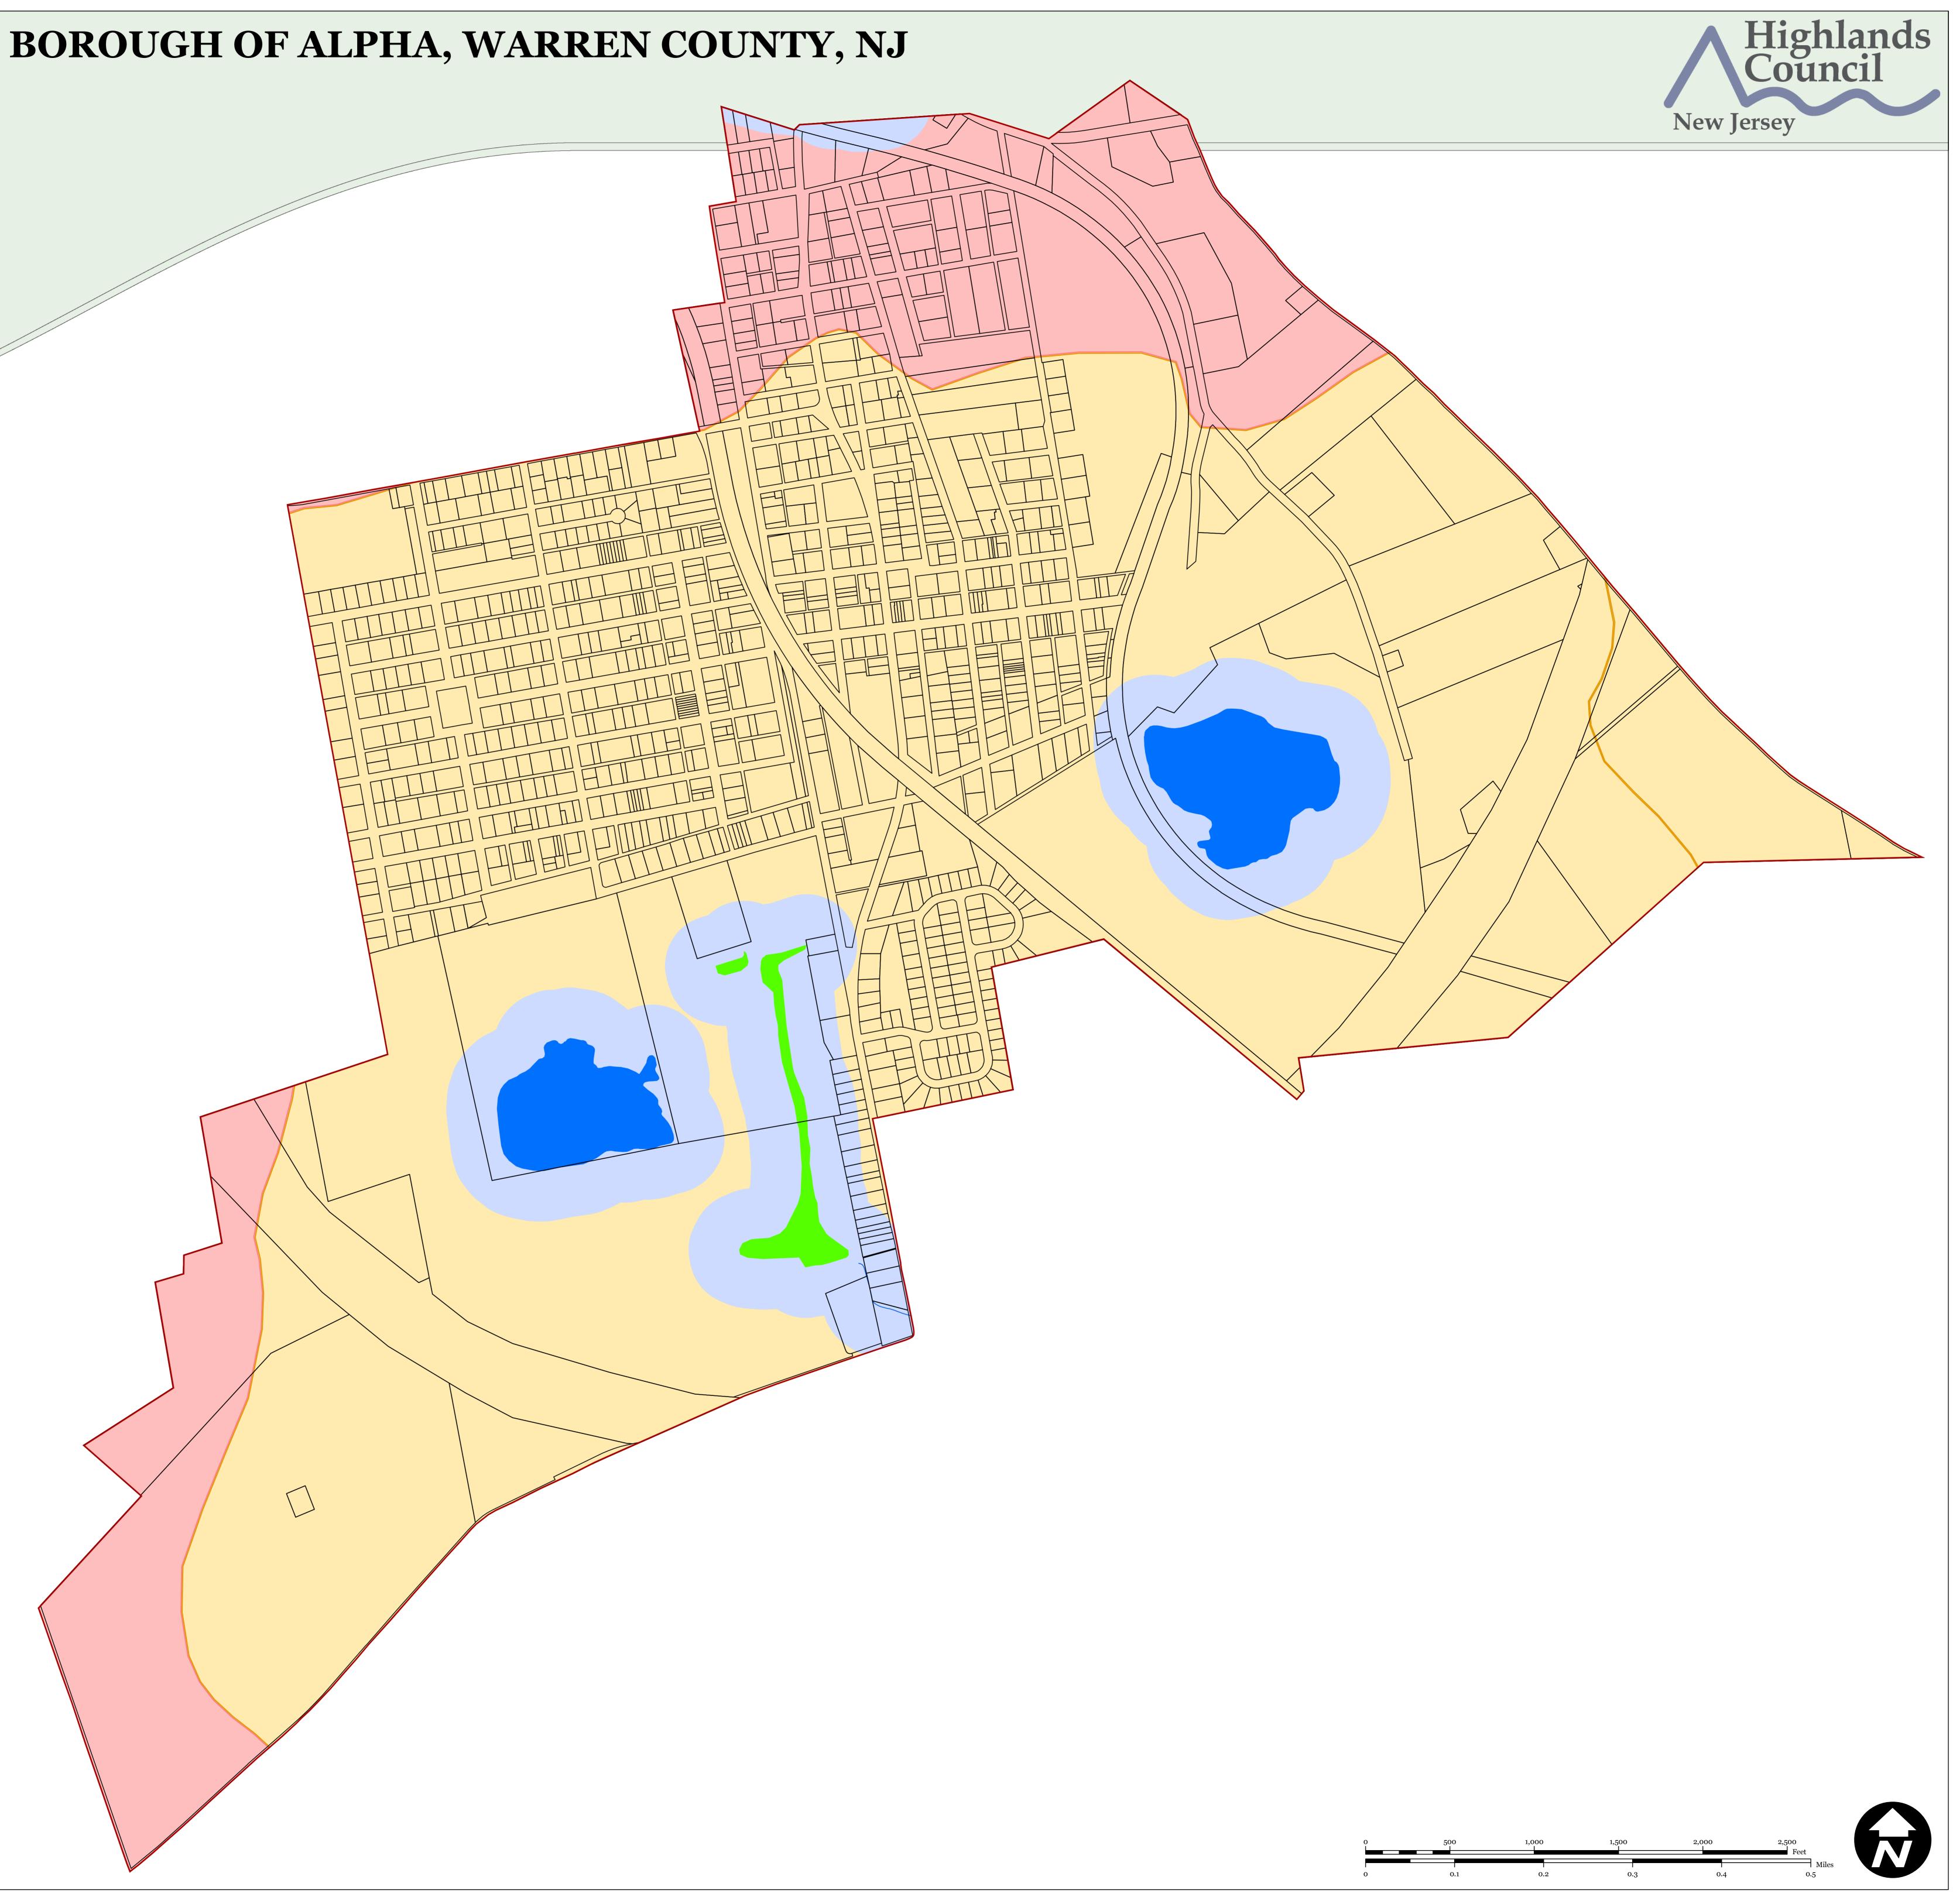

### Exhibit 2:

Borough of Alpha Highlands Planning Area

**Total Forest Area** Forest Subwatershed Integrity Areas

| 0 | 500 | 1,000 | 1,500 |
|---|-----|-------|-------|
| 0 | 0.1 | 0.2   |       |