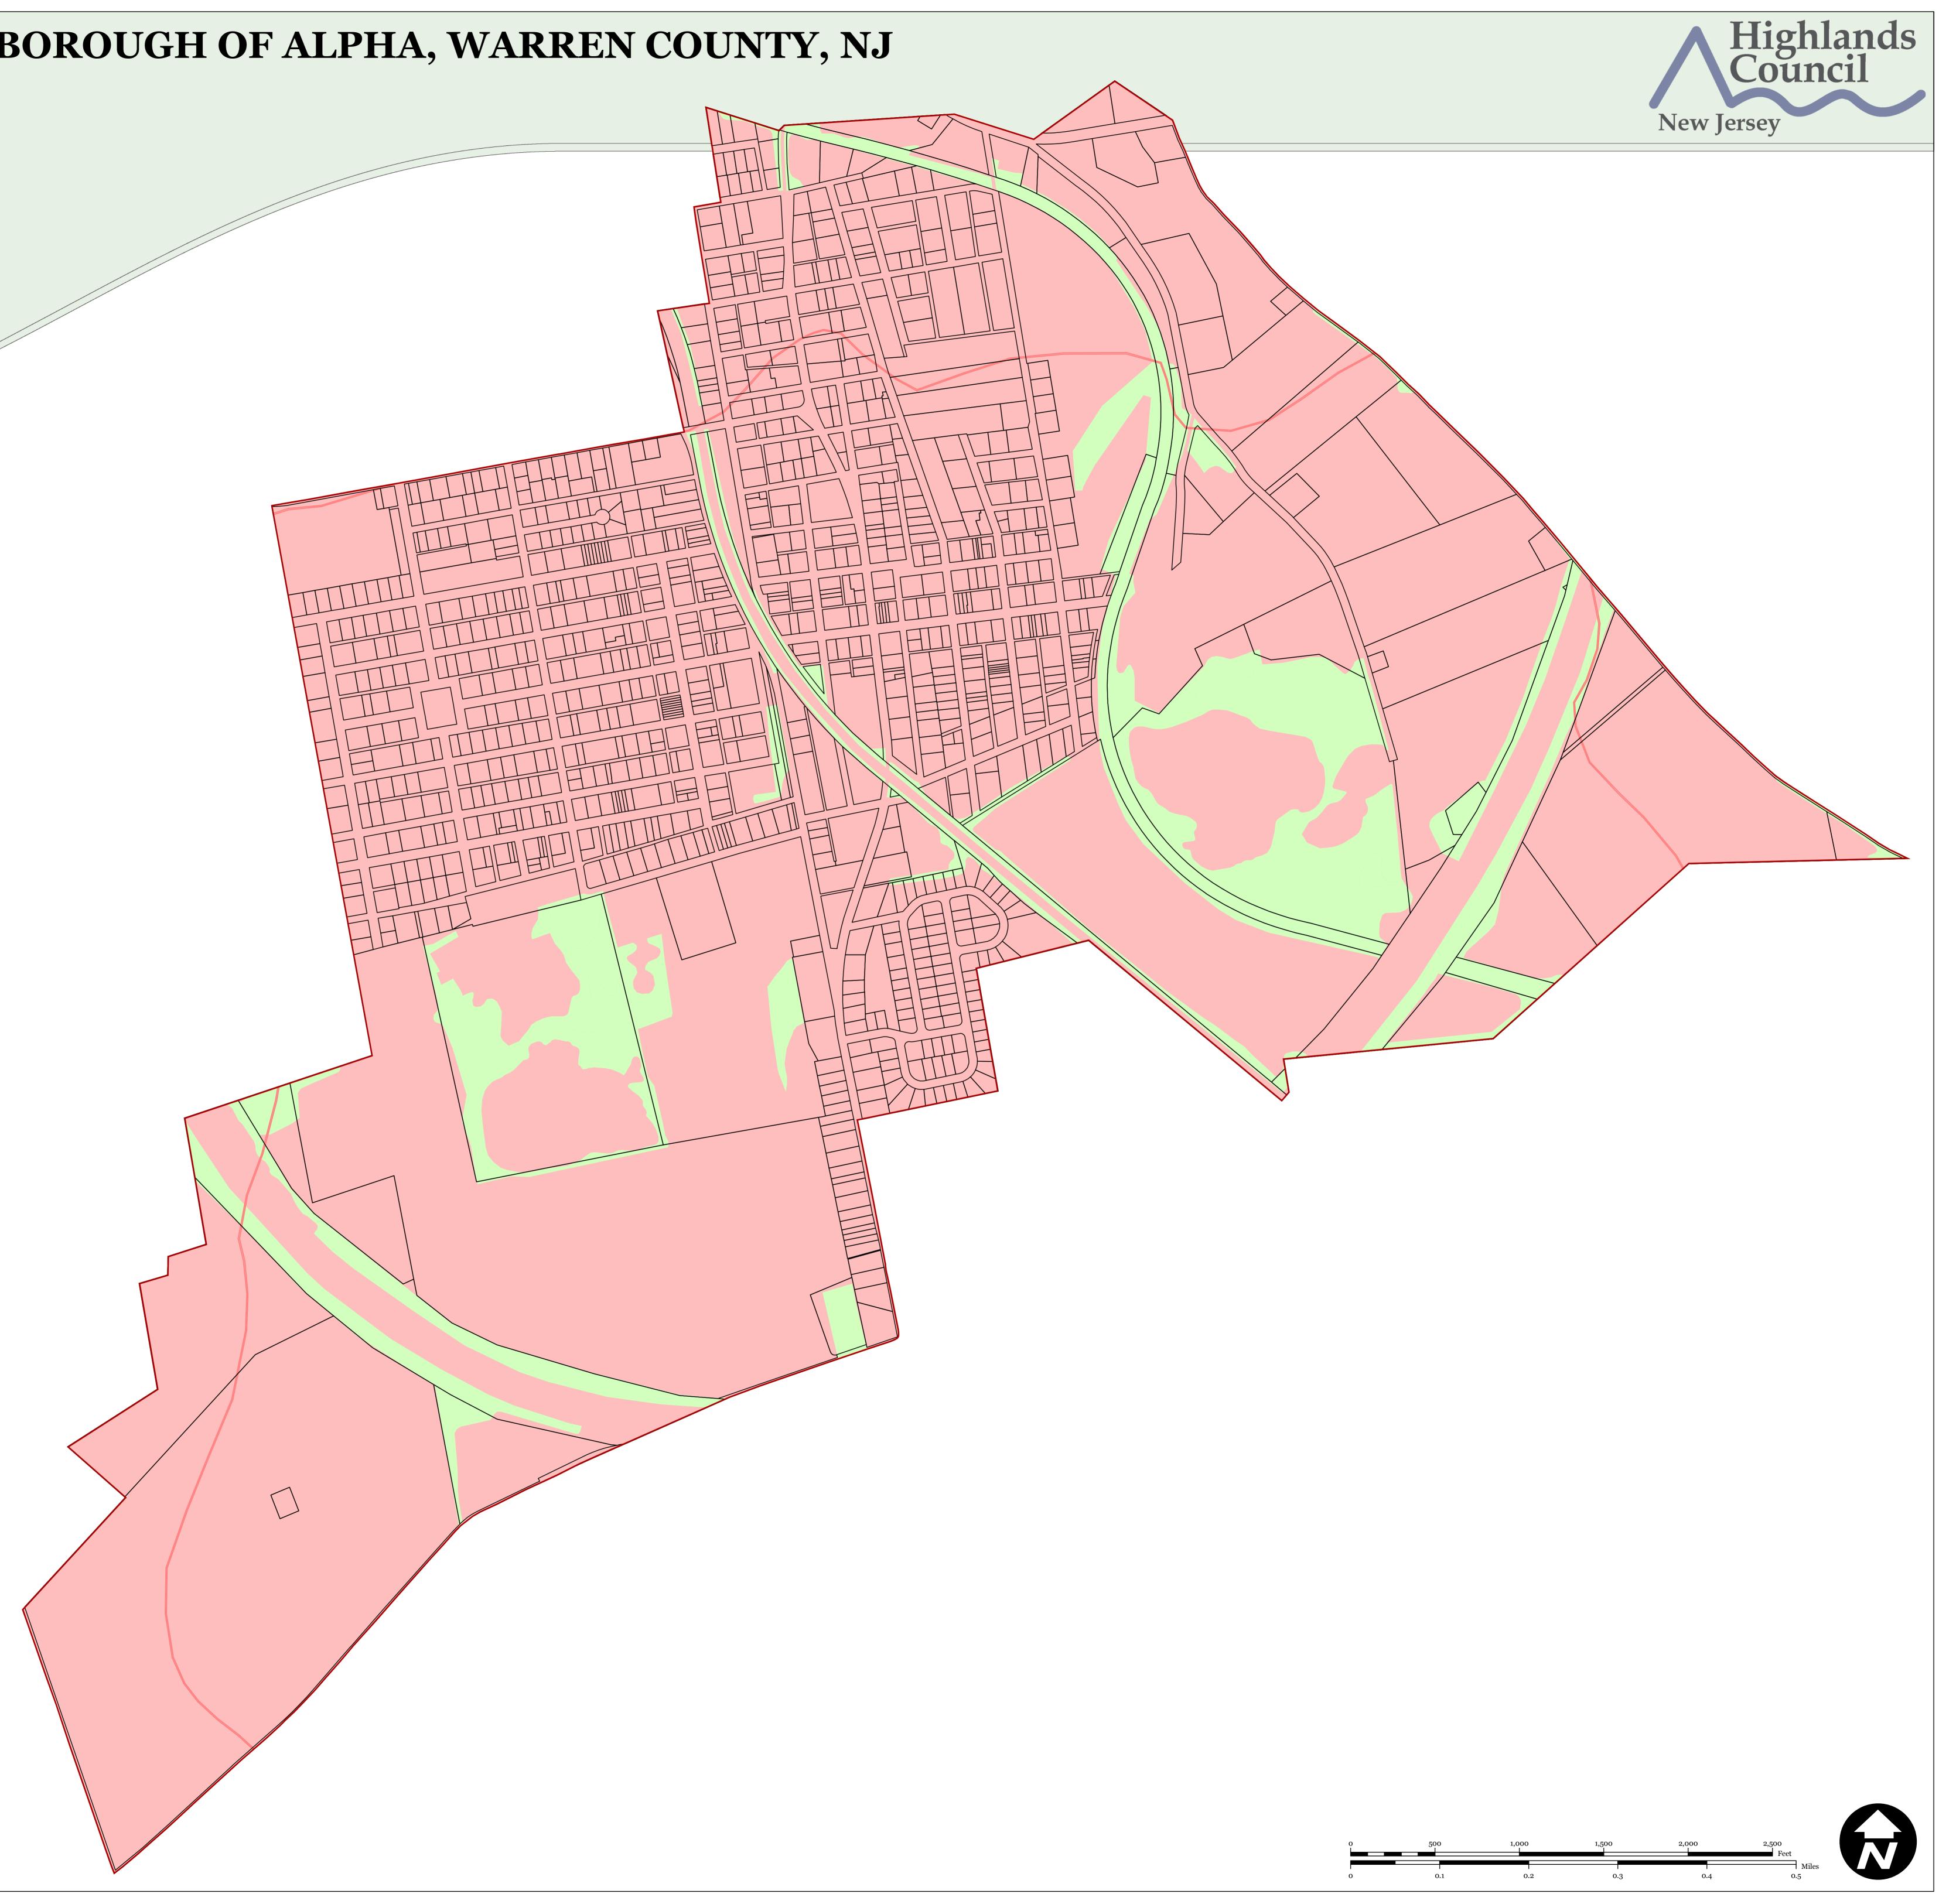

### Exhibit 2:

Borough of Alpha Highlands Planning Area

**Total Forest Area** Forest Subwatershed Integrity Areas

| 0 | 500 | 1,000 | 1,500 |
|---|-----|-------|-------|
| 0 | 0.1 | 0.2   |       |