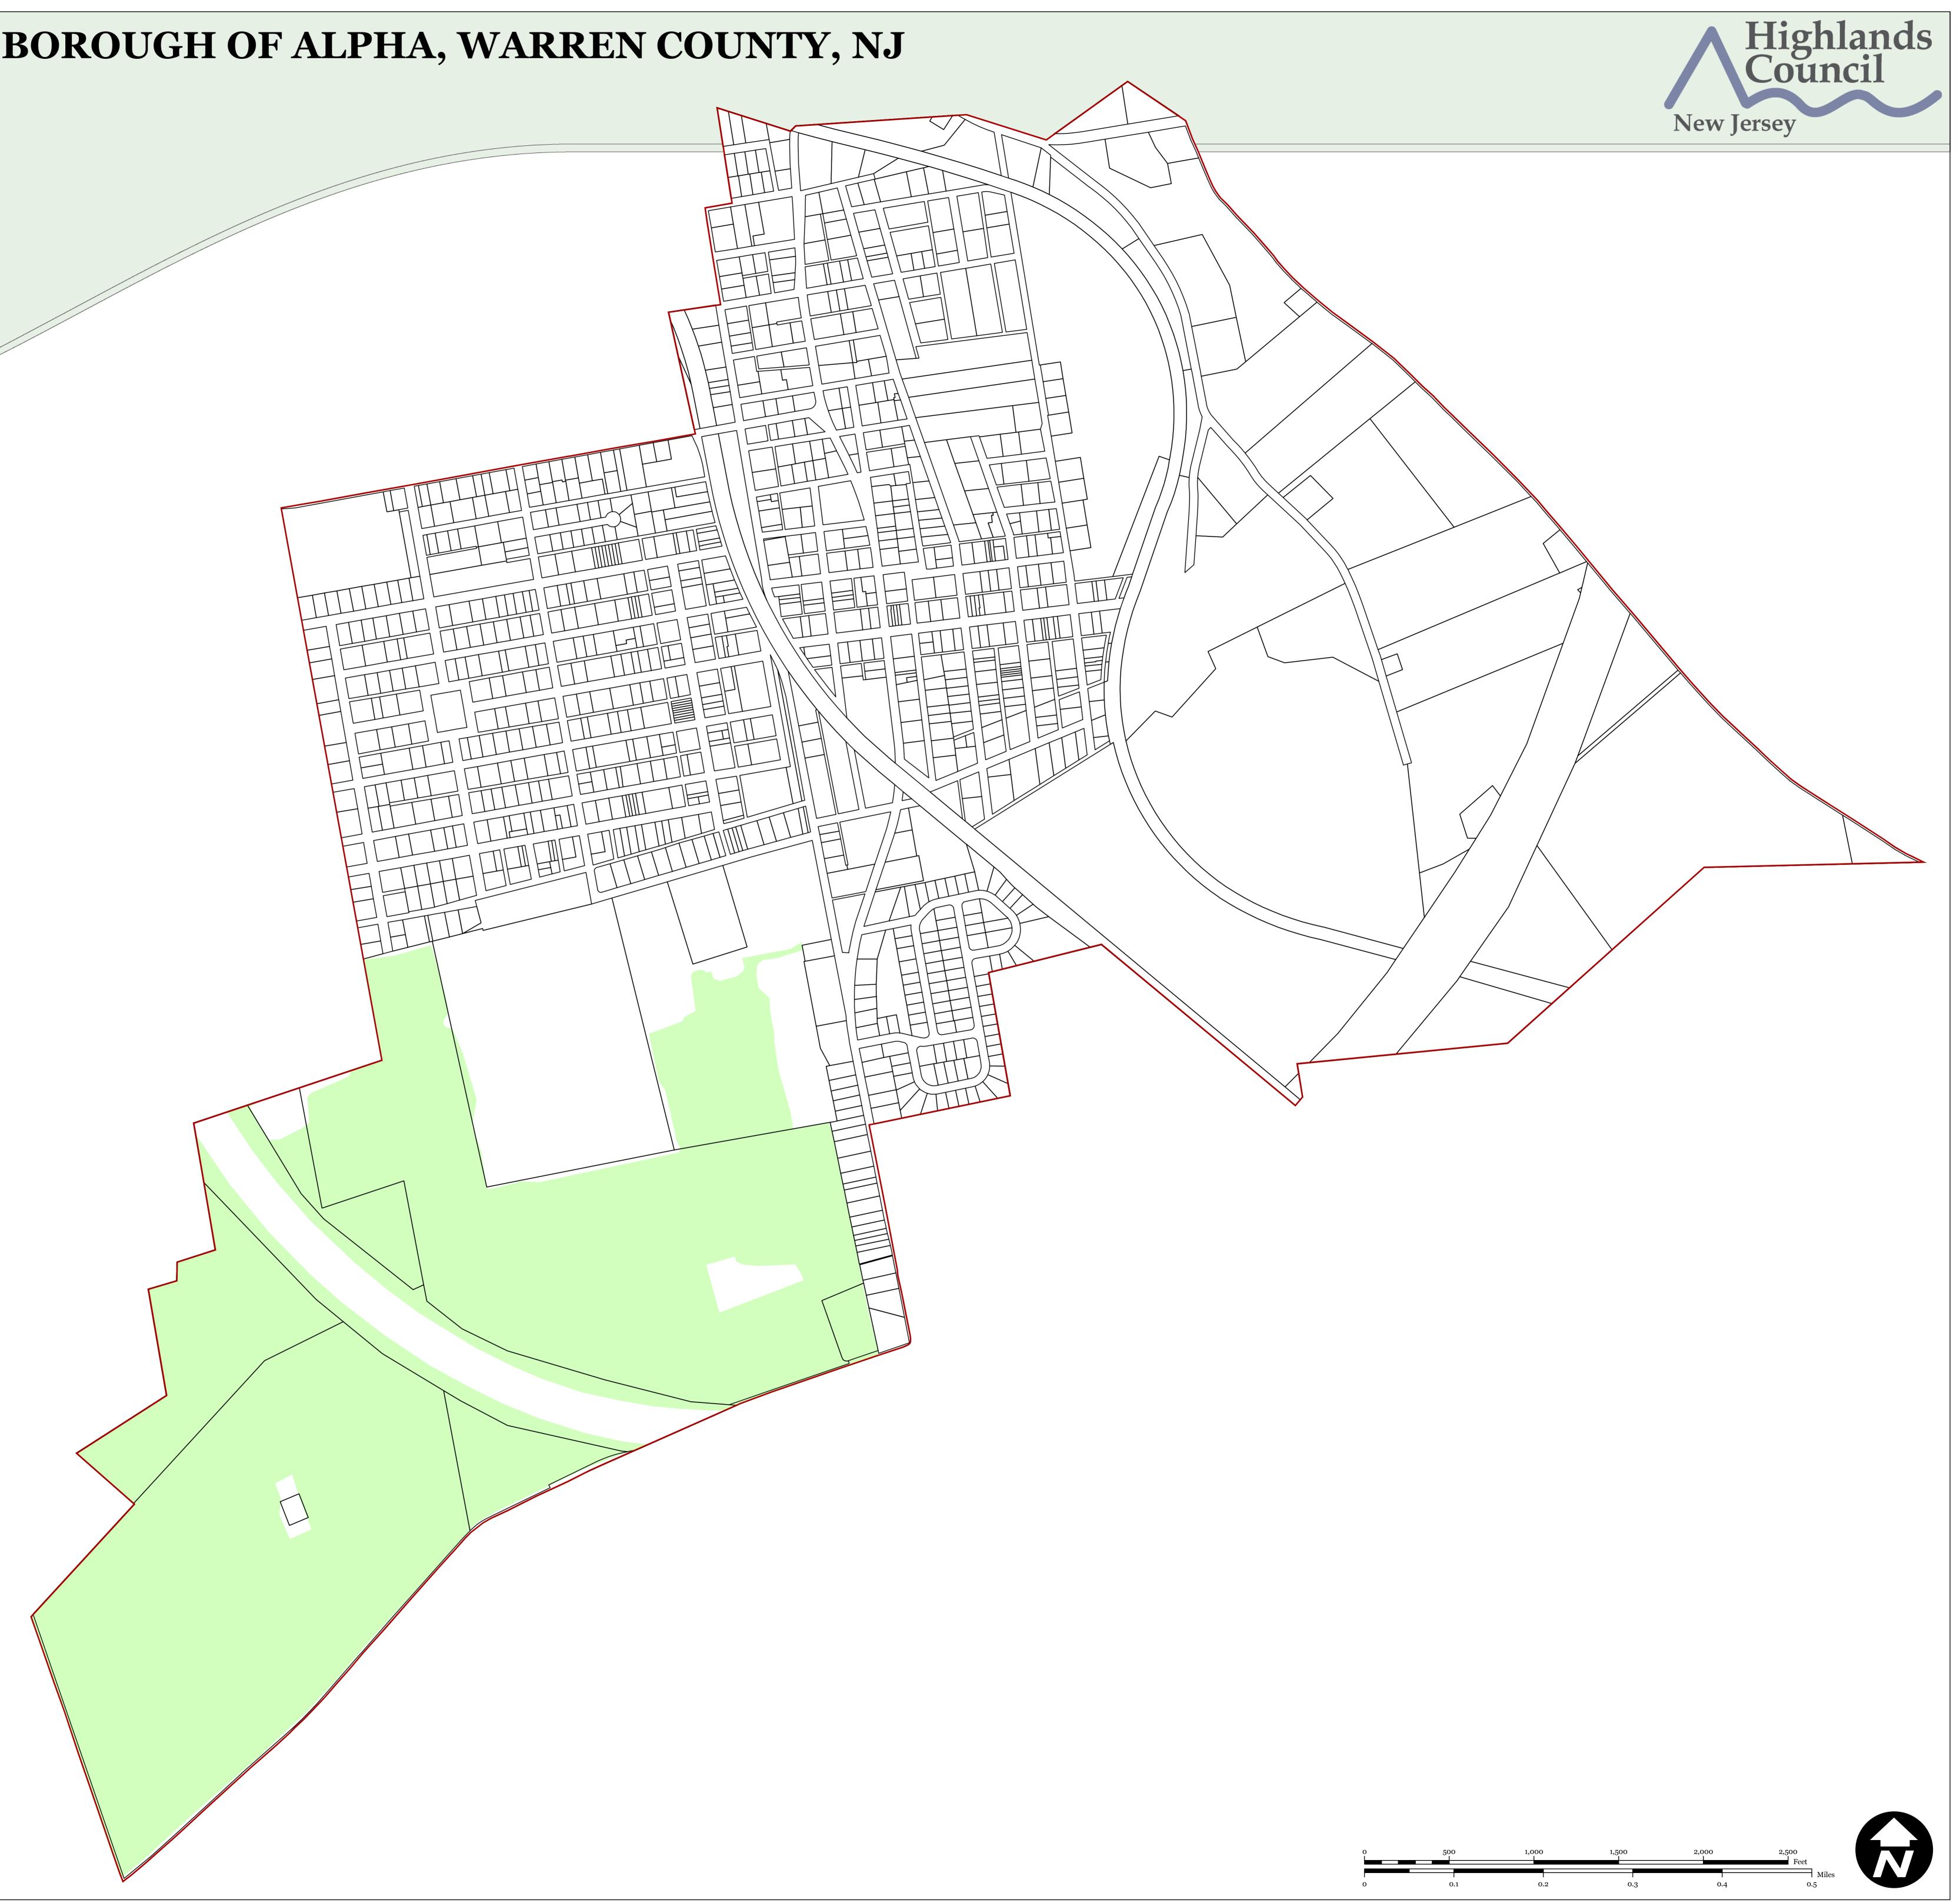

# Exhibit 7:

Borough of Alpha Highlands Planning Area

**Carbonate Rock Area** 

Prime Ground Water Recharge Area Wellhead Protection Areas

| 0 | 500 | 1,000 | 1,500 |
|---|-----|-------|-------|
| 0 | 0.1 | 0.2   |       |