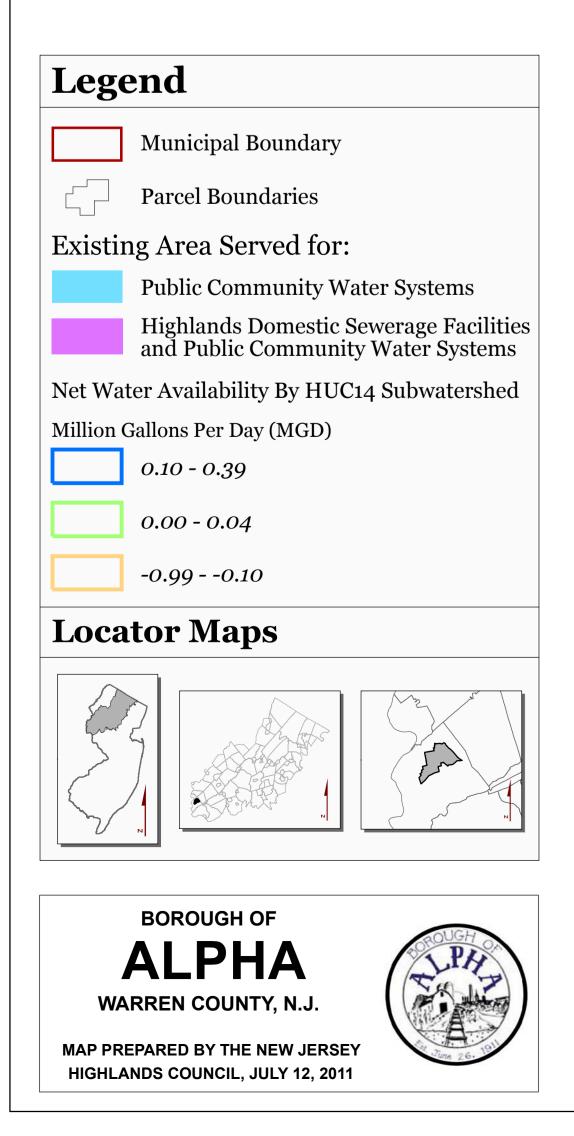

#### Exhibit 10:

Borough of Alpha Highlands Planning Area

Net Water Availability by HUC-14 Subwatershed **Highlands Domestic Sewerage Facilities Public Community Water Systems** 

02040105120020

| 0 | 500 | 1,000 | 1,50 |
|---|-----|-------|------|
| 0 | 0.1 | 0.2   |      |