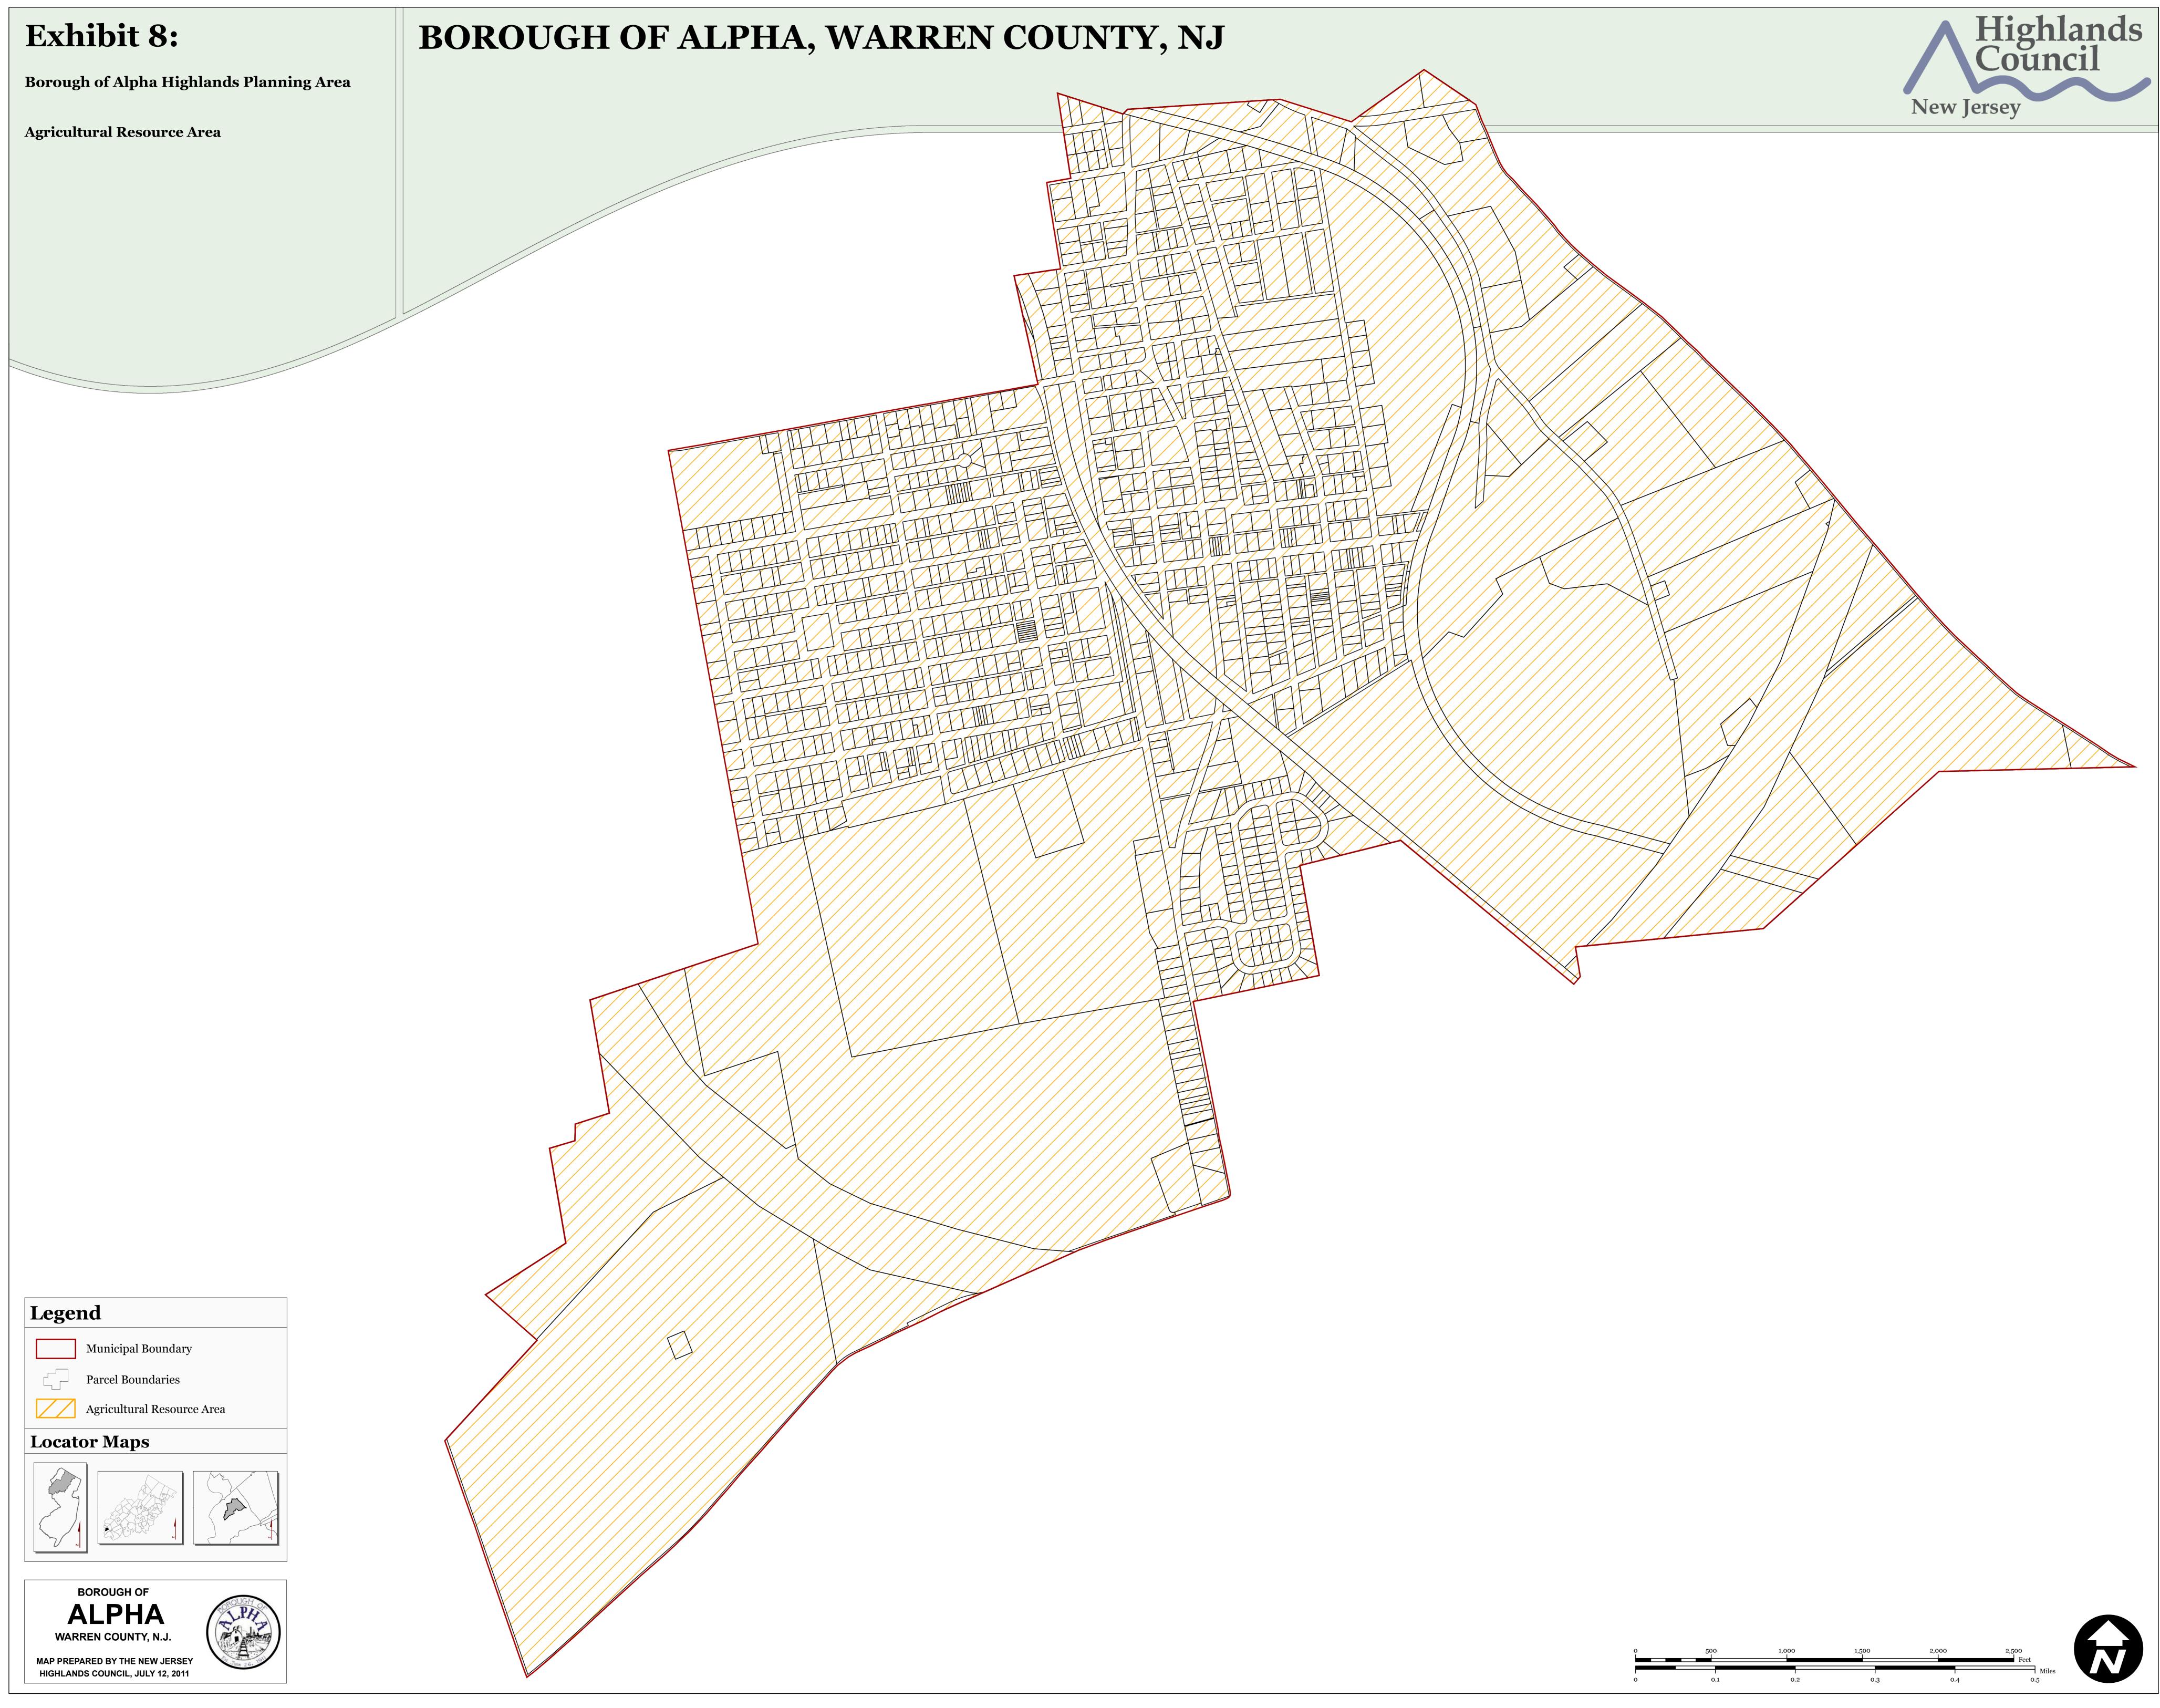

ghlands Open Waters** 

Watershed Resource Value Areas







| 0 | 500 | 1,000 | 1,500 |
|---|-----|-------|-------|
| 0 | 0.1 | 0.2   |       |

# Exhibit 4:

Borough of Alpha Highlands Planning Area

Riparian Area

**Riparian Subwatershed Integrity Areas** 





| 0 | 500 | 1,000 | 1,500 |
|---|-----|-------|-------|
| 0 | 0.1 | 0.2   |       |



| 0 | 500 | 1,000 | 1,50     |
|---|-----|-------|----------|
|   |     |       | 11<br>23 |
| 0 | 0.1 | 0.2   |          |







| 0 | 500 | 1,000 | 1,500 |
|---|-----|-------|-------|
| 0 | 0.1 | 0.2   |       |

# Exhibit 7:

Borough of Alpha Highlands Planning Area

**Carbonate Rock Area** 

Prime Ground Water Recharge Area Wellhead Protection Areas





| 0 | 500 | 1,000 | 1,500 |
|---|-----|-------|-------|
| 0 | 0.1 | 0.2   |       |







| 0 | 500 | 1,000 | 1,50 |
|---|-----|-------|------|
| 0 | 0.1 | 0.2   |      |





| 0 | 500 | 1,000 | 1,500 |
|---|-----|-------|-------|
| 0 | 0.1 | 0.2   |       |

#### Exhibit 10:

Borough of Alpha Highlands Planning Area

Net Water Availability by HUC-14 Subwatershed **Highlands Domestic Sewerage Facilities Public Community Water Systems** 

02040105120020





| 0 | 500 | 1,000 | 1,50 |
|---|-----|-------|------|
| 0 | 0.1 | 0.2   |      |