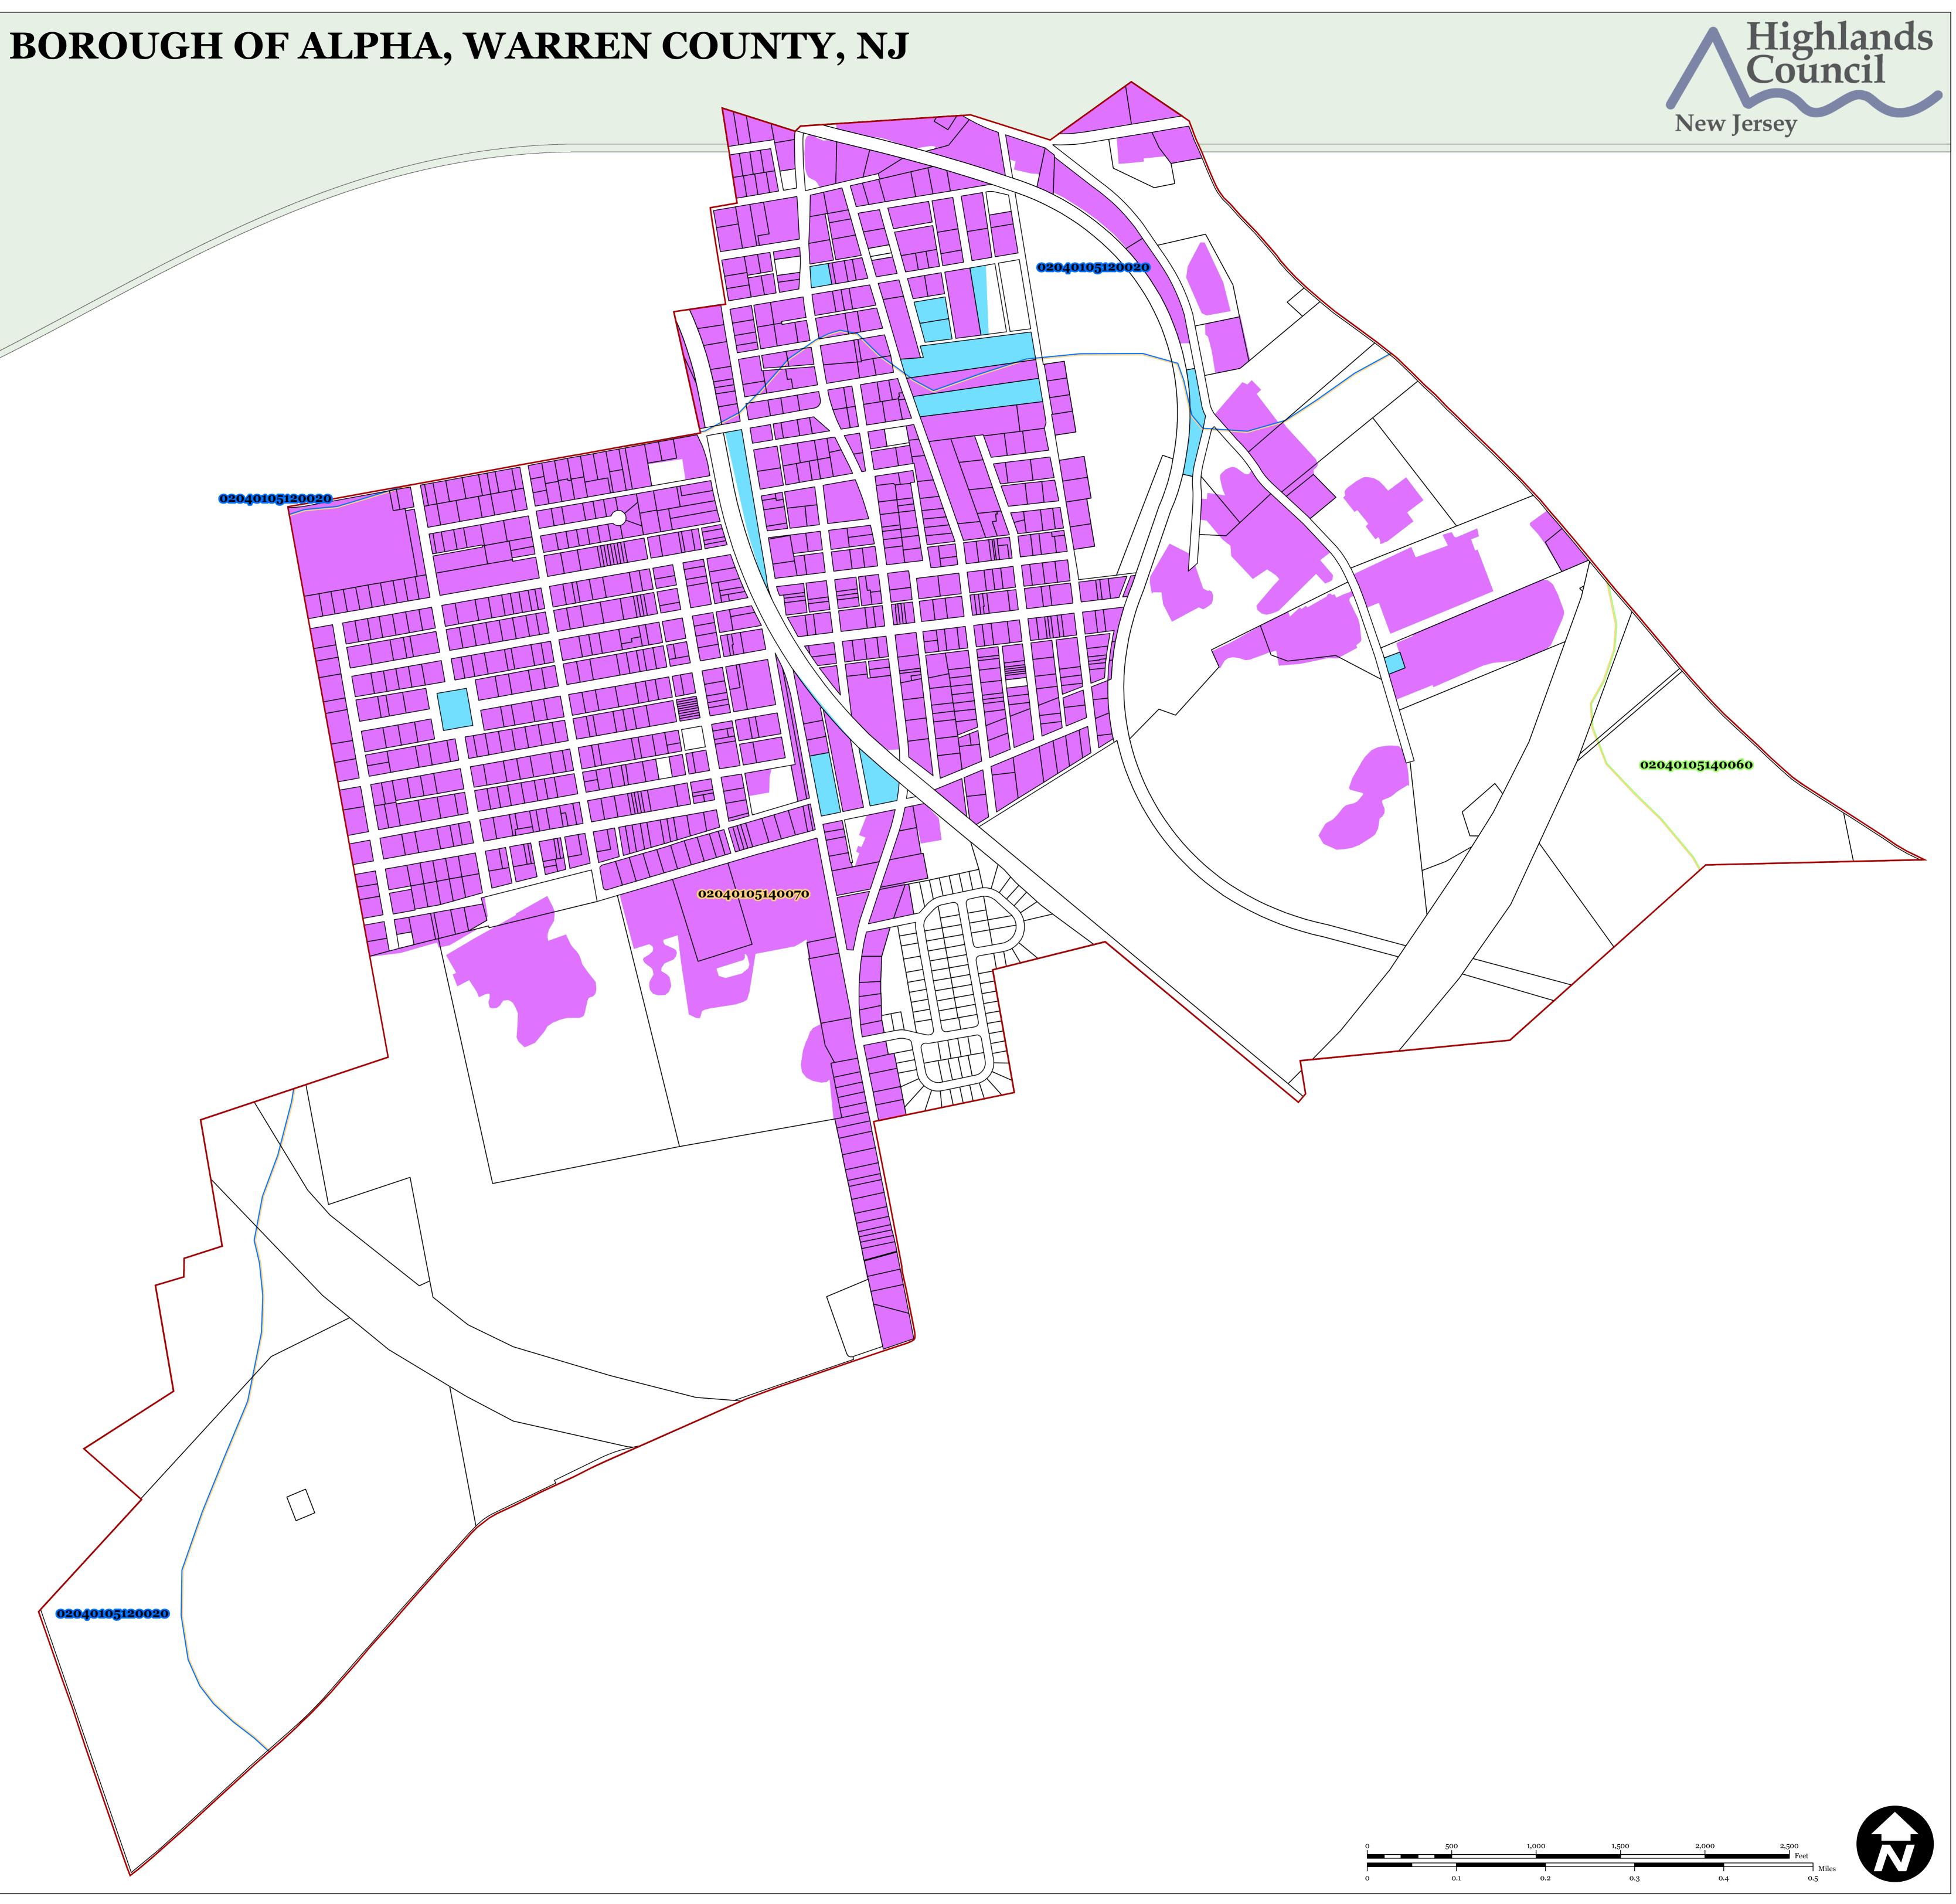

#### Exhibit 10:

Borough of Alpha Highlands Planning Area

Net Water Availability by HUC-14 Subwatershed **Highlands Domestic Sewerage Facilities Public Community Water Systems** 

02040105120020

| 0 | 500 | 1,000 | 1,50 |
|---|-----|-------|------|
| 0 | 0.1 | 0.2   |      |