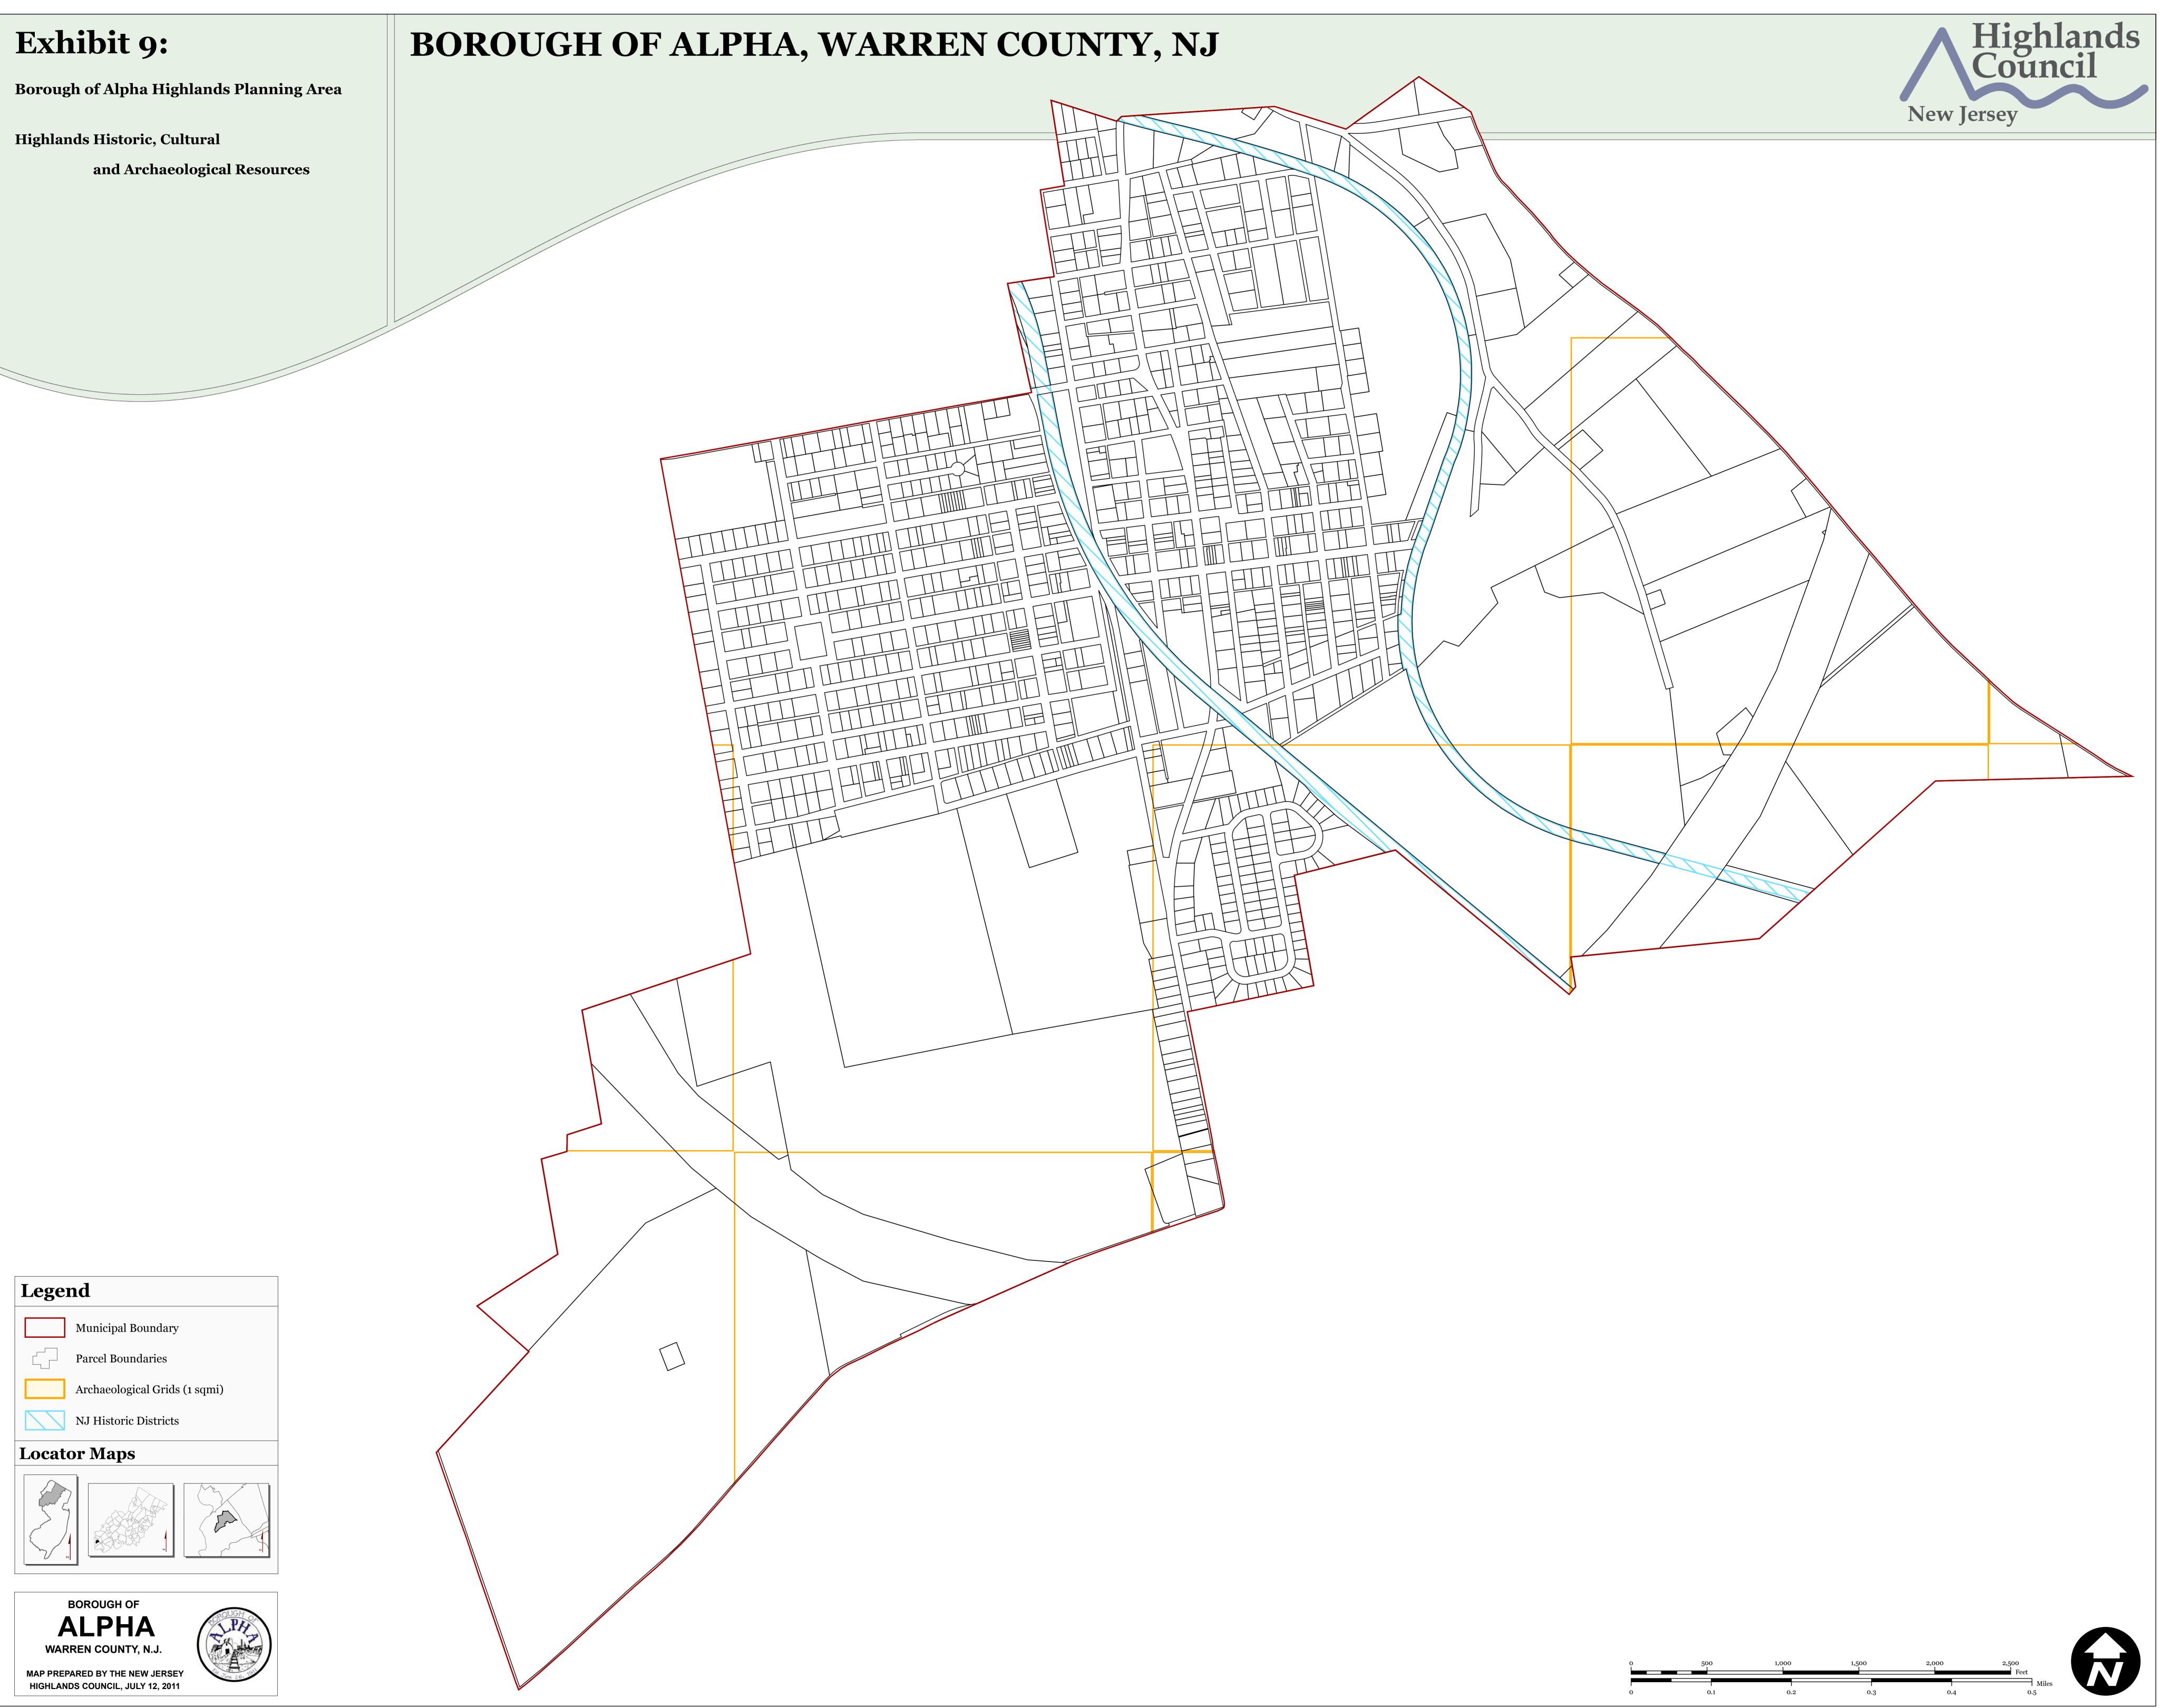

|
|---|-----|-------|-------|
| 0 | 0.1 | 0.2   |       |

# Exhibit 4:

Borough of Alpha Highlands Planning Area

Riparian Area

**Riparian Subwatershed Integrity Areas** 





| 0 | 500 | 1,000 | 1,500 |
|---|-----|-------|-------|
| 0 | 0.1 | 0.2   |       |



| 0 | 500 | 1,000 | 1,50     |
|---|-----|-------|----------|
|   |     |       | 11<br>23 |
| 0 | 0.1 | 0.2   |          |







| 0 | 500 | 1,000 | 1,500 |
|---|-----|-------|-------|
| 0 | 0.1 | 0.2   |       |

# Exhibit 7:

Borough of Alpha Highlands Planning Area

**Carbonate Rock Area** 

Prime Ground Water Recharge Area Wellhead Protection Areas





| 0 | 500 | 1,000 | 1,500 |
|---|-----|-------|-------|
| 0 | 0.1 | 0.2   |       |







| 0 | 500 | 1,000 | 1,50 |
|---|-----|-------|------|
| 0 | 0.1 | 0.2   |      |





| 0 | 500 | 1,000 | 1,500 |
|---|-----|-------|-------|
| 0 | 0.1 | 0.2   |       |

#### Exhibit 10:

Borough of Alpha Highlands Planning Area

Net Water Availability by HUC-14 Subwatershed **Highlands Domestic Sewerage Facilities Public Community Water Systems** 

02040105120020





| 0 | 500 | 1,000 | 1,50 |
|---|-----|-------|------|
| 0 | 0.1 | 0.2   |      |