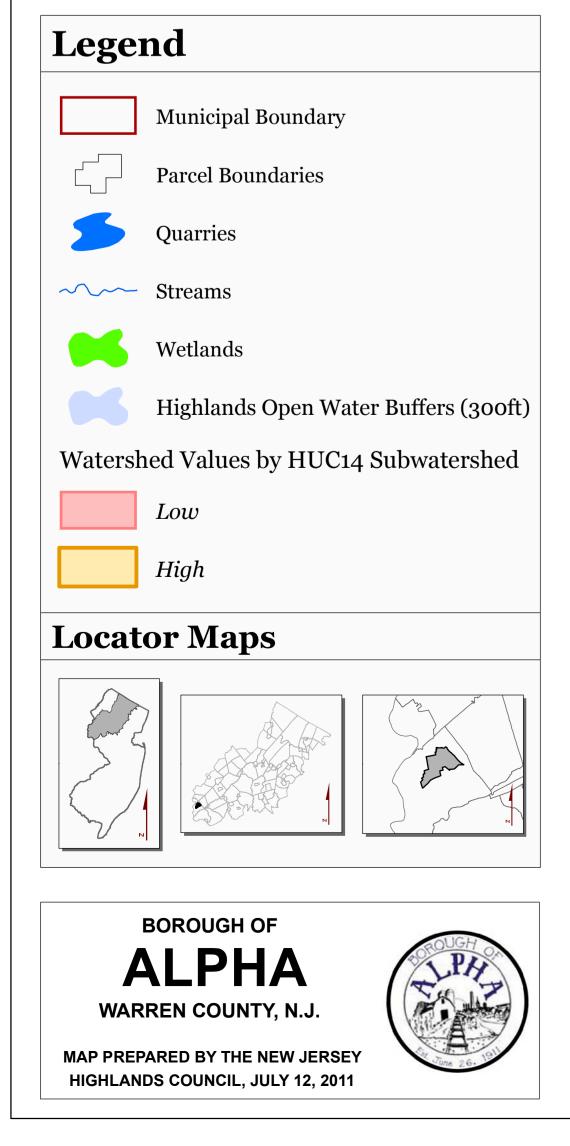

# Exhibit 4:

Borough of Alpha Highlands Planning Area

Riparian Area

**Riparian Subwatershed Integrity Areas** 

| 0 | 500 | 1,000 | 1,500 |
|---|-----|-------|-------|
| 0 | 0.1 | 0.2   |       |

| 0 | 500 | 1,000 | 1,50     |
|---|-----|-------|----------|
|   |     |       | 11<br>23 |
| 0 | 0.1 | 0.2   |          |