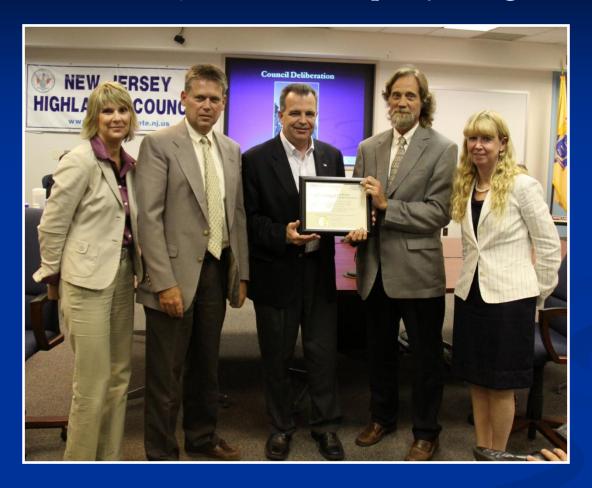

## Alpha Borough Petition for Plan Conformance

Highlands Council (Chester Township, N.J. - August 3, 2011)

From left: Christine Danis, Highlands Council Liaison; Stan Schrek, Borough Engineer; Jim Rilee, Highlands Council Chairman; David Maski, Borough Planner; and Eileen Swan, Highlands Council Executive Director.