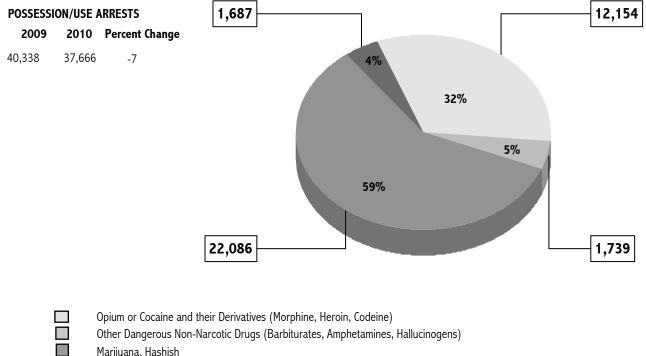

### **COMPARISONS OF STATE ARRESTS - 2009/2010**

| OFFENSES                                                | 2009    | 2010    | Percent<br>Change |
|---------------------------------------------------------|---------|---------|-------------------|
| Murder                                                  | 229     | 259     | 13                |
| Rape                                                    | 365     | 326     | -11               |
| Robbery                                                 | 4,423   | 3,875   | -12               |
| Aggravated Assault                                      | 8,814   | 8,417   | -5                |
| Burglary                                                | 6,177   | 6,066   | -2                |
| Larceny-Theft                                           | 27,785  | 27,080  | -3                |
| Motor Vehicle Theft                                     | 802     | 655     | -18               |
| SUBTOTAL INDEX OFFENSES                                 | 48,595  | 46,678  | -4                |
| Manslaughter                                            | 33      | 32      | -3                |
| Simple Assault                                          | 27,394  | 26,861  | -2                |
| Arson                                                   | 321     | 295     | -8                |
| Forgery and Counterfeiting                              | 1,780   | 1,725   | -3                |
| Fraud                                                   | 5,108   | 4,115   | -19               |
| Embezzlement                                            | 147     | 171     | 16                |
| Stolen Property; Buying, Receiving,<br>Possessing, etc. | 3,755   | 3,234   | -14               |
| Criminal/Malicious Mischief                             | 6,547   | 5,682   | -13               |
| Weapons; Carrying, Possessing, etc.                     | 4,770   | 4,405   | -8                |
| Prostitution and Commercialized Vice                    | 1,412   | 1,496   | 6                 |
| Sex Offenses (Except Forcible Rape and<br>Prostitution) | 1,553   | 1,471   | -5                |
| Drug Abuse Violations                                   | 53,278  | 49,920  | -6                |
| Gambling                                                | 270     | 107     | -60               |
| Offenses Against Family and Children                    | 14,512  | 13,335  | -8                |
| Driving Under the Influence                             | 27,838  | 26,639  | -4                |
| Liquor Laws                                             | 7,364   | 6,970   | -5                |
| Disorderly Conduct                                      | 22,091  | 20,215  | -8                |
| Vagrancy                                                | 1,483   | 850     | -43               |
| All Other Offenses (Except Traffic)                     | 157,213 | 143,082 | -9                |
| Curfew and Loitering Law Violations                     | 5,665   | 3,428   | -39               |
| Runaways                                                | 3,816   | 3,500   | -8                |
| GRAND TOTAL                                             | 394,945 | 364,211 | -8                |