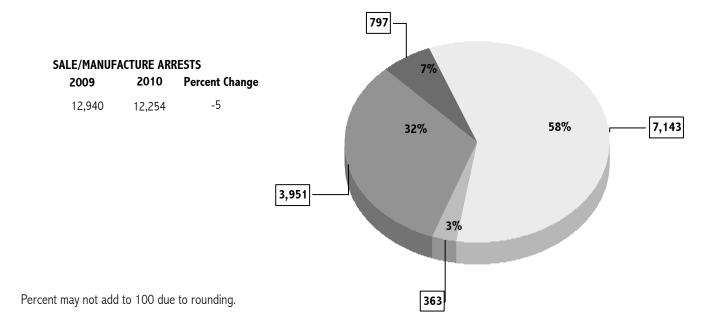

### **COMPARISONS OF STATE ARRESTS - 2009/2010**

| OFFENSES                                                | 2009    | 2010    | Percent<br>Change |
|---------------------------------------------------------|---------|---------|-------------------|
| Murder                                                  | 229     | 259     | 13                |
| Rape                                                    | 365     | 326     | -11               |
| Robbery                                                 | 4,423   | 3,875   | -12               |
| Aggravated Assault                                      | 8,814   | 8,417   | -5                |
| Burglary                                                | 6,177   | 6,066   | -2                |
| Larceny-Theft                                           | 27,785  | 27,080  | -3                |
| Motor Vehicle Theft                                     | 802     | 655     | -18               |
| SUBTOTAL INDEX OFFENSES                                 | 48,595  | 46,678  | -4                |
| Manslaughter                                            | 33      | 32      | -3                |
| Simple Assault                                          | 27,394  | 26,861  | -2                |
| Arson                                                   | 321     | 295     | -8                |
| Forgery and Counterfeiting                              | 1,780   | 1,725   | -3                |
| Fraud                                                   | 5,108   | 4,115   | -19               |
| Embezzlement                                            | 147     | 171     | 16                |
| Stolen Property; Buying, Receiving,<br>Possessing, etc. | 3,755   | 3,234   | -14               |
| Criminal/Malicious Mischief                             | 6,547   | 5,682   | -13               |
| Weapons; Carrying, Possessing, etc.                     | 4,770   | 4,405   | -8                |
| Prostitution and Commercialized Vice                    | 1,412   | 1,496   | 6                 |
| Sex Offenses (Except Forcible Rape and<br>Prostitution) | 1,553   | 1,471   | -5                |
| Drug Abuse Violations                                   | 53,278  | 49,920  | -6                |
| Gambling                                                | 270     | 107     | -60               |
| Offenses Against Family and Children                    | 14,512  | 13,335  | -8                |
| Driving Under the Influence                             | 27,838  | 26,639  | -4                |
| Liquor Laws                                             | 7,364   | 6,970   | -5                |
| Disorderly Conduct                                      | 22,091  | 20,215  | -8                |
| Vagrancy                                                | 1,483   | 850     | -43               |
| All Other Offenses (Except Traffic)                     | 157,213 | 143,082 | -9                |
| Curfew and Loitering Law Violations                     | 5,665   | 3,428   | -39               |
| Runaways                                                | 3,816   | 3,500   | -8                |
| GRAND TOTAL                                             | 394,945 | 364,211 | -8                |