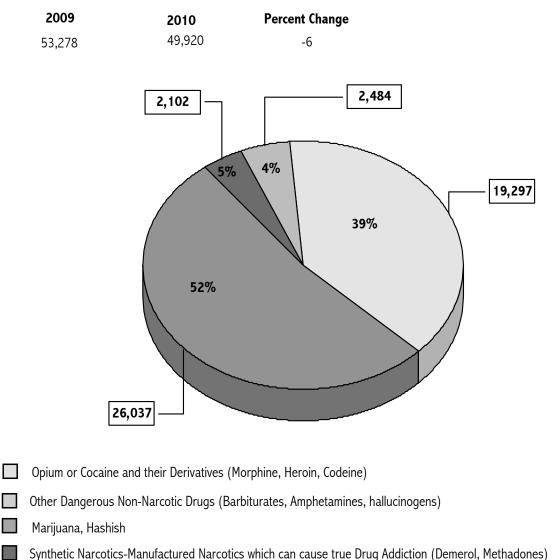

### **COMPARISONS OF STATE ARRESTS - 2009/2010**

| OFFENSES                                                | 2009    | 2010    | Percent<br>Change |
|---------------------------------------------------------|---------|---------|-------------------|
| Murder                                                  | 229     | 259     | 13                |
| Rape                                                    | 365     | 326     | -11               |
| Robbery                                                 | 4,423   | 3,875   | -12               |
| Aggravated Assault                                      | 8,814   | 8,417   | -5                |
| Burglary                                                | 6,177   | 6,066   | -2                |
| Larceny-Theft                                           | 27,785  | 27,080  | -3                |
| Motor Vehicle Theft                                     | 802     | 655     | -18               |
| SUBTOTAL INDEX OFFENSES                                 | 48,595  | 46,678  | -4                |
| Manslaughter                                            | 33      | 32      | -3                |
| Simple Assault                                          | 27,394  | 26,861  | -2                |
| Arson                                                   | 321     | 295     | -8                |
| Forgery and Counterfeiting                              | 1,780   | 1,725   | -3                |
| Fraud                                                   | 5,108   | 4,115   | -19               |
| Embezzlement                                            | 147     | 171     | 16                |
| Stolen Property; Buying, Receiving,<br>Possessing, etc. | 3,755   | 3,234   | -14               |
| Criminal/Malicious Mischief                             | 6,547   | 5,682   | -13               |
| Weapons; Carrying, Possessing, etc.                     | 4,770   | 4,405   | -8                |
| Prostitution and Commercialized Vice                    | 1,412   | 1,496   | 6                 |
| Sex Offenses (Except Forcible Rape and<br>Prostitution) | 1,553   | 1,471   | -5                |
| Drug Abuse Violations                                   | 53,278  | 49,920  | -6                |
| Gambling                                                | 270     | 107     | -60               |
| Offenses Against Family and Children                    | 14,512  | 13,335  | -8                |
| Driving Under the Influence                             | 27,838  | 26,639  | -4                |
| Liquor Laws                                             | 7,364   | 6,970   | -5                |
| Disorderly Conduct                                      | 22,091  | 20,215  | -8                |
| Vagrancy                                                | 1,483   | 850     | -43               |
| All Other Offenses (Except Traffic)                     | 157,213 | 143,082 | -9                |
| Curfew and Loitering Law Violations                     | 5,665   | 3,428   | -39               |
| Runaways                                                | 3,816   | 3,500   | -8                |
| GRAND TOTAL                                             | 394,945 | 364,211 | -8                |