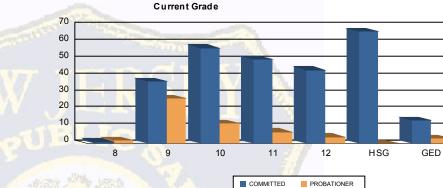

# Juvenile Demographics and Statistics

| Current   |      | СОММ      | ITTED  |           |    | PROBA     | To  | Total     |                                                                                                                                                                                                                                                                                                                                                                                                                                                                                                                                                                                                                                                                                                                                                                                                                                                                                                                                                                                                                                                                                                                                                                                                                                                                                                                                                                                                                                                                                                                                                                                                                                                                                                                                                                                                                                                                                                                                                                                                                                                                                                                                |           |
|-----------|------|-----------|--------|-----------|----|-----------|-----|-----------|--------------------------------------------------------------------------------------------------------------------------------------------------------------------------------------------------------------------------------------------------------------------------------------------------------------------------------------------------------------------------------------------------------------------------------------------------------------------------------------------------------------------------------------------------------------------------------------------------------------------------------------------------------------------------------------------------------------------------------------------------------------------------------------------------------------------------------------------------------------------------------------------------------------------------------------------------------------------------------------------------------------------------------------------------------------------------------------------------------------------------------------------------------------------------------------------------------------------------------------------------------------------------------------------------------------------------------------------------------------------------------------------------------------------------------------------------------------------------------------------------------------------------------------------------------------------------------------------------------------------------------------------------------------------------------------------------------------------------------------------------------------------------------------------------------------------------------------------------------------------------------------------------------------------------------------------------------------------------------------------------------------------------------------------------------------------------------------------------------------------------------|-----------|
| Grade     | MALE |           | FEMALE |           | М  | ALE       | FEI | MALE 🦯    | The same of the sa |           |
| 8         | 1    | (0.38%)   | 0      | 0.00%     | 2  | (3.70%)   | 0   | 0.00%     | 3                                                                                                                                                                                                                                                                                                                                                                                                                                                                                                                                                                                                                                                                                                                                                                                                                                                                                                                                                                                                                                                                                                                                                                                                                                                                                                                                                                                                                                                                                                                                                                                                                                                                                                                                                                                                                                                                                                                                                                                                                                                                                                                              | (0.90%)   |
| 9         | 35   | (13.26%)  | 2      | (18.18%)  | 26 | (48.15%)  | 1   | (33.33%)  | 64                                                                                                                                                                                                                                                                                                                                                                                                                                                                                                                                                                                                                                                                                                                                                                                                                                                                                                                                                                                                                                                                                                                                                                                                                                                                                                                                                                                                                                                                                                                                                                                                                                                                                                                                                                                                                                                                                                                                                                                                                                                                                                                             | (19.28%)  |
| 10        | 55   | (20.83%)  | 2      | (18.18%)  | 11 | (20.37%)  | 1   | (33.33%)  | 69                                                                                                                                                                                                                                                                                                                                                                                                                                                                                                                                                                                                                                                                                                                                                                                                                                                                                                                                                                                                                                                                                                                                                                                                                                                                                                                                                                                                                                                                                                                                                                                                                                                                                                                                                                                                                                                                                                                                                                                                                                                                                                                             | (20.78%)  |
| 11        | 48   | (18.18%)  | 2      | (18.18%)  | 6  | (11.11%)  | 1   | (33.33%)  | 57                                                                                                                                                                                                                                                                                                                                                                                                                                                                                                                                                                                                                                                                                                                                                                                                                                                                                                                                                                                                                                                                                                                                                                                                                                                                                                                                                                                                                                                                                                                                                                                                                                                                                                                                                                                                                                                                                                                                                                                                                                                                                                                             | (17.17%)  |
| 12        | 41   | (15.53%)  | 3      | (27.27%)  | 4  | (7.41%)   | 0   | 0.00%     | 48                                                                                                                                                                                                                                                                                                                                                                                                                                                                                                                                                                                                                                                                                                                                                                                                                                                                                                                                                                                                                                                                                                                                                                                                                                                                                                                                                                                                                                                                                                                                                                                                                                                                                                                                                                                                                                                                                                                                                                                                                                                                                                                             | (14.46%)  |
| HSG       | 66   | (25.00%)  | 1      | (9.09%)   | 0  | 0.00%     | 0   | 0.00%     | 67                                                                                                                                                                                                                                                                                                                                                                                                                                                                                                                                                                                                                                                                                                                                                                                                                                                                                                                                                                                                                                                                                                                                                                                                                                                                                                                                                                                                                                                                                                                                                                                                                                                                                                                                                                                                                                                                                                                                                                                                                                                                                                                             | (20.18%)  |
| GED       | 13   | (4.92%)   | 1      | (9.09%)   | 3  | (5.56%)   | 0   | 0.00%     | 17                                                                                                                                                                                                                                                                                                                                                                                                                                                                                                                                                                                                                                                                                                                                                                                                                                                                                                                                                                                                                                                                                                                                                                                                                                                                                                                                                                                                                                                                                                                                                                                                                                                                                                                                                                                                                                                                                                                                                                                                                                                                                                                             | (5.12%)   |
| Others ** | 5    | (1.89%)   | 0      | 0.00%     | 2  | (3.70%)   | 0   | 0.00%     | 7                                                                                                                                                                                                                                                                                                                                                                                                                                                                                                                                                                                                                                                                                                                                                                                                                                                                                                                                                                                                                                                                                                                                                                                                                                                                                                                                                                                                                                                                                                                                                                                                                                                                                                                                                                                                                                                                                                                                                                                                                                                                                                                              | (2.11%)   |
| Total     | 264  | (100.00%) | 11     | (100.00%) | 54 | (100.00%) | 3   | (100.00%) | 332                                                                                                                                                                                                                                                                                                                                                                                                                                                                                                                                                                                                                                                                                                                                                                                                                                                                                                                                                                                                                                                                                                                                                                                                                                                                                                                                                                                                                                                                                                                                                                                                                                                                                                                                                                                                                                                                                                                                                                                                                                                                                                                            | (100.00%) |