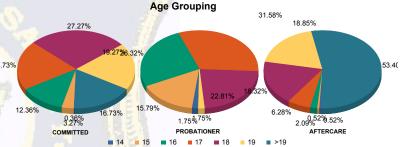

#### Age

| 14    | 1   | 0.38%   | 0  | 0.00%   | 1  | 1.85%   | 0 | Ŋ. | 0.00%   | 1   | 0.5 <mark>6%</mark> | 0  | 0.00%   | 3   | 0.57%                  |
|-------|-----|---------|----|---------|----|---------|---|----|---------|-----|---------------------|----|---------|-----|------------------------|
| 15    | 9   | 3.41%   | 0  | 0.00%   | 9  | 16.67%  | 0 |    | 0.00%   | 1   | 0.56%               | 0  | 0.00%   | 19  | 3.63%                  |
| 16    | 32  | 12.12%  | 2  | 18.18%  | 14 | 25.93%  | 1 |    | 33.33%  | 4   | 2.23%               | 0  | 0.00%   | 53  | 10.13%                 |
| 17    | 54  | 20.45%  | 3  | 27.27%  | 16 | 29.63%  | 2 |    | 66.67%  | 10  | 5.59%               | 2  | 16.67%  | 87  | 16.63% <sup>20.7</sup> |
| 18    | 73  | 27.65%  | 2  | 18.18%  | 13 | 24.07%  | 0 |    | 0.00%   | 33  | 18.44%              | 2  | 16.67%  | 123 | 23.52%                 |
| 19    | 51  | 19.32%  | 2  | 18.18%  | 1  | 1.85%   | 0 |    | 0.00%   | 36  | 20.11%              | 0  | 0.00%   | 90  | 17.21%                 |
| >19   | 44  | 16.67%  | 2  | 18.18%  | 0  | 0.00%   | 0 |    | 0.00%   | 94  | 52.51%              | 8  | 66.67%  | 148 | 28.30%                 |
| Total | 264 | 100.00% | 11 | 100.00% | 54 | 100.00% | 3 |    | 100.00% | 179 | 100.00%             | 12 | 100.00% | 523 | 100.00%                |

|  | Average Age | 18.13 | 18.00 | 16.63 | 16.67 | 20.19 | 19.92 | 18.71 |
|--|-------------|-------|-------|-------|-------|-------|-------|-------|
|--|-------------|-------|-------|-------|-------|-------|-------|-------|