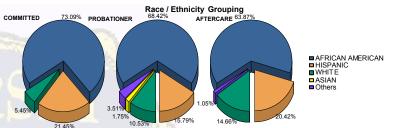

## Juvenile Demographics and Statistics

|                  |     | COMM    | OMMITTED |         |    | PROBATIONER |        |         |      | AFTERCARE |        |         |     | Total   |  |
|------------------|-----|---------|----------|---------|----|-------------|--------|---------|------|-----------|--------|---------|-----|---------|--|
| Race/Ethnicity   | N   | IALE    | F        | FEMALE  |    | MALE        | FEMALE |         | MALE |           | FEMALE |         |     | i La    |  |
| AFRICAN AMERICAN | 195 | 73.86%  | 6        | 54.55%  | 37 | 68.52%      | 2      | 66.67%  | 114  | 63.69%    | 8      | 66.67%  | 362 | 69.22%  |  |
| HISPANIC         | 56  | 21.21%  | 3        | 27.27%  | 8  | 14.81%      | 1      | 33.33%  | 37   | 20.67%    | 2      | 16.67%  | 107 | 20.46%  |  |
| WHITE            | 13  | 4.92%   | 2        | 18.18%  | 6  | 11.11%      | 0      | 0.00%   | 26   | 14.53%    | 2      | 16.67%  | 49  | 9.37%   |  |
| ASIAN            | 0   | 0.00%   | 0        | 0.00%   | 1  | 1.85%       | 0      | 0.00%   | 0    | 0.00%     | 0      | 0.00%   | 1   | 0.19%   |  |
| Others           | 0   | 0.00%   | 0        | 0.00%   | 2  | 3.70%       | 0      | 0.00%   | 2    | 1.12%     | 0      | 0.00%   | 4   | 0.76%   |  |
| Total            | 264 | 100.00% | 11       | 100.00% | 54 | 100.00%     | 3      | 100.00% | 179  | 100.00%   | 12     | 100.00% | 523 | 100.00% |  |