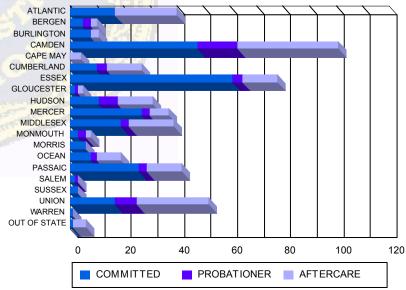

#### **Sentencing County**

| ATLANTIC BERGEN BERGEN 5 1.89% 0 0.00% 3 5.56% 0 0.00% 2 1.12% 0 0.00% 10 BURLINGTON 8 3.03% 0 0.00% 0 0.00% 0 0.00% 3 1.68% 0 0.00% 11 CAMDEN 47 17.80% 1 9.09% 13 24.07% 2 66.67% 35 19.55% 3 25.00% 10 CAPE MAY 0 0.00% 0 0.00% 0 0.00% 0 0.00% 3 1.68% 1 8.33% 4 CUMBERLAND 10 3.79% 0 0.00% 4 7.41% 0 0.00% 11 6.15% 2 16.67% 27 ESSEX 59 22.35% 2 18.18% 4 7.41% 0 0.00% 12 6.70% 1 8.33% 78 GLOUCESTER 1 0.38% 1 9.09% 1 1.85% 0 0.00% 12 6.70% 1 8.33% 37 MIDDLESEX 18 6.82% 1 9.09% 3 27.27% 3 5.56% 0 0.00% 12 6.70% 1 8.33% 37 MIDDLESEX 18 6.82% 1 9.09% 3 5.56% 0 0.00% 17 9.50% 0 0.00% 8 MONMOUTH 3 1.14% 0 0.00% 3 5.56% 0 0.00% 17 9.50% 0 0.00% 8 MORRIS 5 1.89% 1 9.09% 3 5.56% 0 0.00% 2 1.12% 0 0.00% 8 MORRIS 5 1.89% 1 9.09% 3 5.56% 0 0.00% 17 9.50% 0 0.00% 8 MORRIS 5 1.89% 1 9.09% 3 5.56% 0 0.00% 17 9.50% 0 0.00% 8 MORRIS 5 1.89% 1 9.09% 3 5.56% 0 0.00% 17 9.50% 0 0.00% 6 OCEAN 8 3.03% 0 0.00% 1 1.85% 1 33.33% 9 5.03% 0 0.00% 19 PASSAIC 25 9.47% 1 9.09% 3 5.56% 0 0.00% 13 7.26% 0 0.00% 3 SUSSEX 2 0.76% 0 0.00% 1 1.85% 0 0.00% 1 3 7.26% 0 0.00% 3 SUSSEX 2 0.76% 1 9.09% 0 0.00% 0 0.00% 0 0.00% 0 0.00% 0 0.00% 3 UNION 17 6.44% 0 0.00% 8 14.81% 0 0.00% 26 14.53% 1 8.33% 52 WARREN 1 0.38% 0 0.00% 0 0.00% 0 0.00% 0 0.00% 0 0.00% 0 0.00% 1                                                                                                                                                                                                                                                                                                                                                                                                                                                                                                                                                                                                                                                                                                                                                                                                                                     |              |         |
|--------------------------------------------------------------------------------------------------------------------------------------------------------------------------------------------------------------------------------------------------------------------------------------------------------------------------------------------------------------------------------------------------------------------------------------------------------------------------------------------------------------------------------------------------------------------------------------------------------------------------------------------------------------------------------------------------------------------------------------------------------------------------------------------------------------------------------------------------------------------------------------------------------------------------------------------------------------------------------------------------------------------------------------------------------------------------------------------------------------------------------------------------------------------------------------------------------------------------------------------------------------------------------------------------------------------------------------------------------------------------------------------------------------------------------------------------------------------------------------------------------------------------------------------------------------------------------------------------------------------------------------------------------------------------------------------------------------------------------------------------------------------------------------------------------------------------------------------------------------------------------------------------------------------------------------------------------------------------------------------------------------------------------------------------------------------------------------------------------------------------------|--------------|---------|
| BURLINGTON 8 3.03% 0 0.00% 0 0.00% 0 0.00% 3 1.68% 0 0.00% 11 CAMDEN 47 17.80% 1 9.09% 13 24.07% 2 66.67% 35 19.55% 3 25.00% 10.00% CAPE MAY 0 0.00% 0 0.00% 0 0.00% 0 0.00% 3 1.68% 1 8.33% 4 CUMBERLAND 10 3.79% 0 0.00% 4 7.41% 0 0.00% 11 6.15% 2 16.67% 27 ESSEX 59 22.35% 2 18.18% 4 7.41% 0 0.00% 12 6.70% 1 8.33% 78 GLOUCESTER 1 0.38% 1 9.09% 1 1.85% 0 0.00% 2 1.12% 0 0.00% 5 HUDSON 11 4.17% 0 0.00% 7 12.96% 0 0.00% 6 3.35% 1 8.33% 31 MERCER 24 9.09% 3 27.27% 3 5.56% 0 0.00% 6 3.35% 1 8.33% 37 MIDDLESEX 18 6.82% 1 9.09% 3 5.56% 0 0.00% 2 1.12% 0 0.00% 8 MONMOUTH 3 1.14% 0 0.00% 3 5.56% 0 0.00% 2 1.12% 0 0.00% 8 MORRIS 5 1.89% 1 9.09% 0 0.00% 0 0.00% 2 1.12% 0 0.00% 6 0.00% 0 0.00% 0 0.00% 0 0.00% 0 0.00% 0 0.00% 0 0.00% 0 0.00% 0 0.00% 0 0.00% 0 0.00% 0 0.00% 0 0.00% 0 0.00% 0 0.00% 0 0.00% 0 0.00% 0 0.00% 0 0.00% 0 0.00% 0 0.00% 0 0.00% 0 0.00% 0 0.00% 0 0.00% 0 0.00% 0 0.00% 0 0.00% 0 0.00% 0 0.00% 0 0.00% 0 0.00% 0 0.00% 0 0.00% 0 0.00% 0 0.00% 0 0.00% 0 0.00% 0 0.00% 0 0.00% 0 0.00% 0 0.00% 0 0.00% 0 0.00% 0 0.00% 0 0.00% 0 0.00% 0 0.00% 0 0.00% 0 0.00% 0 0.00% 0 0.00% 0 0.00% 0 0.00% 0 0.00% 0 0.00% 0 0.00% 0 0.00% 0 0.00% 0 0.00% 0 0.00% 0 0.00% 0 0.00% 0 0.00% 0 0.00% 0 0.00% 0 0.00% 0 0.00% 0 0.00% 0 0.00% 0 0.00% 0 0.00% 0 0.00% 0 0.00% 0 0.00% 0 0.00% 0 0.00% 0 0.00% 0 0.00% 0 0.00% 0 0.00% 0 0.00% 0 0.00% 0 0.00% 0 0.00% 0 0.00% 0 0.00% 0 0.00% 0 0.00% 0 0.00% 0 0.00% 0 0.00% 0 0.00% 0 0.00% 0 0.00% 0 0.00% 0 0.00% 0 0.00% 0 0.00% 0 0.00% 0 0.00% 0 0.00% 0 0.00% 0 0.00% 0 0.00% 0 0.00% 0 0.00% 0 0.00% 0 0.00% 0 0.00% 0 0.00% 0 0.00% 0 0.00% 0 0.00% 0 0.00% 0 0.00% 0 0.00% 0 0.00% 0 0.00% 0 0.00% 0 0.00% 0 0.00% 0 0.00% 0 0.00% 0 0.00% 0 0.00% 0 0.00% 0 0.00% 0 0.00% 0 0.00% 0 0.00% 0 0.00% 0 0.00% 0 0.00% 0 0.00% 0 0.00% 0 0.00% 0 0.00% 0 0.00% 0 0.00% 0 0.00% 0 0.00% 0 0.00% 0 0.00% 0 0.00% 0 0.00% 0 0.00% 0 0.00% 0 0.00% 0 0.00% 0 0.00% 0 0.00% 0 0.00% 0 0.00% 0 0.00% 0 0.00% 0 0.00% 0 0.00% 0 0.00% 0 0.00% 0 0.00% 0 0.00% 0 0.00% 0 0.00% 0 0.00% 0 0.00% 0 0.00% 0 0.00% 0 0.00% 0 0.00% 0 0.00% 0 0.0 | ATLANTIC     | 7.65%   |
| CAMDEN         47         17.80%         1         9.09%         13         24.07%         2         66.67%         35         19.55%         3         25.00%         10           CAPE MAY         0         0.00%         0         0.00%         0         0.00%         3         1.68%         1         8.33%         4           CUMBERLAND         10         3.79%         0         0.00%         4         7.41%         0         0.00%         11         6.15%         2         16.67%         27           ESSEX         59         22.35%         2         18.18%         4         7.41%         0         0.00%         12         6.70%         1         8.33%         78           GLOUCESTER         1         0.38%         1         9.09%         1         1.85%         0         0.00%         2         1.12%         0         0.00%         5           HUDSON         11         4.17%         0         0.00%         7         12.96%         0         0.00%         6         3.35%         1         8.33%         37           MIDDLESEX         18         6.82%         1         9.09%         3         5.56%         <                                                                                                                                                                                                                                                                                                                                                                                                                                                                                                                                                                                                                                                                                                                                                                                                                                                                                                                                                           | BERGEN       | 1.91%   |
| CAPE MAY  CUMBERLAND  10  3.79%  0  0.00%  4  7.41%  0  0.00%  11  6.15%  2  16.67%  27  ESSEX  59  22.35%  2  18.18%  4  7.41%  0  0.00%  12  6.70%  1  8.33%  78  GLOUCESTER  1  0.38%  1  9.09%  1  1.85%  0  0.00%  2  1.12%  0  0.00%  5  HUDSON  11  4.17%  0  0.00%  7  12.96%  0  0.00%  12  6.70%  1  8.33%  31  MERCER  24  9.09%  3  27.27%  3  5.56%  0  0.00%  6  3.35%  1  8.33%  37  MIDDLESEX  18  6.82%  1  9.09%  3  5.56%  0  0.00%  17  9.50%  0  0.00%  8  MONMOUTH  3  1.14%  0  0.00%  3  5.56%  0  0.00%  17  9.50%  0  0.00%  8  MORRIS  5  1.89%  1  9.09%  0  0.00%  1  1.85%  1  3.33%  9  5.03%  0  0.00%  1  1.85%  1  3.33%  9  5.03%  0  0.00%  1  1  8  SALEM  2  0.76%  0  0.00%  1  1.85%  0  0.00%  0  0.00%  0  0.00%  0  0.00%  0  0.00%  0  0.00%  0  0.00%  0  0.00%  0  0.00%  0  0.00%  0  0.00%  0  0.00%  0  0.00%  1  1.85%  0  0.00%  0  0.00%  0  0.00%  0  0.00%  0  0.00%  0  0.00%  0  0.00%  1  1  8  3.33%  1  8  3.33%  9  5.03%  0  0.00%  1  1  8  3.33%  9  5.03%  0  0.00%  1  1  8  3.33%  1  8  3  3  4  4  7.41%  0  0.00%  1  1  8  3.33%  9  5.03%  0  0.00%  1  1  8  8  8  8  8  8  8  8  8  8  8                                                                                                                                                                                                                                                                                                                                                                                                                                                                                                                                                                                                                                                                                                                                                                                                                                                                                                                                                              | BURLINGTON   | 2.10%   |
| CUMBERLAND  10 3.79% 0 0.00% 4 7.41% 0 0.00% 11 6.15% 2 16.67% 27  ESSEX 59 22.35% 2 18.18% 4 7.41% 0 0.00% 12 6.70% 1 8.33% 78  GLOUCESTER 1 0.38% 1 9.09% 1 1.85% 0 0.00% 2 1.12% 0 0.00% 5  HUDSON 11 4.17% 0 0.00% 7 12.96% 0 0.00% 12 6.70% 1 8.33% 31  MERCER 24 9.09% 3 27.27% 3 5.56% 0 0.00% 6 3.35% 1 8.33% 37  MIDDLESEX 18 6.82% 1 9.09% 3 5.56% 0 0.00% 17 9.50% 0 0.00% 39  MONMOUTH 3 1.14% 0 0.00% 3 5.56% 0 0.00% 2 1.12% 0 0.00% 8  MORRIS 5 1.89% 1 9.09% 0 0.00% 0 0.00% 0 0.00% 0 0.00% 6  OCEAN 8 3.03% 0 0.00% 1 1.85% 1 33.33% 9 5.03% 0 0.00% 6  OCEAN 8 3.03% 0 0.00% 1 1.85% 1 33.33% 9 5.03% 0 0.00% 19  PASSAIC 25 9.47% 1 9.09% 3 5.56% 0 0.00% 13 7.26% 0 0.00% 42  SALEM 2 0.76% 0 0.00% 1 1.85% 0 0.00% 1 7.26% 0 0.00% 3  SUSSEX 2 0.76% 1 9.09% 0 0.00% 0 0.00% 0 0.00% 0 0.00% 0 0.00% 3  UNION 17 6.44% 0 0.00% 8 14.81% 0 0.00% 26 14.53% 1 8.33% 552  WARREN 1 0.38% 0 0.00% 0 0.00% 0 0.00% 0 0.00% 0 0.00% 1 8.33% 52                                                                                                                                                                                                                                                                                                                                                                                                                                                                                                                                                                                                                                                                                                                                                                                                                                                                                                                                                                                                                                                                                                                                                                 | CAMDEN       | 19.31%  |
| ESSEX 59 22.35% 2 18.18% 4 7.41% 0 0.00% 12 6.70% 1 8.33% 78 GLOUCESTER 1 0.38% 1 9.09% 1 1.85% 0 0.00% 2 1.12% 0 0.00% 5 HUDSON 11 4.17% 0 0.00% 7 12.96% 0 0.00% 12 6.70% 1 8.33% 31 MERCER 24 9.09% 3 27.27% 3 5.56% 0 0.00% 6 3.35% 1 8.33% 37 MIDDLESEX 18 6.82% 1 9.09% 3 5.56% 0 0.00% 17 9.50% 0 0.00% 3 MONMOUTH 3 1.14% 0 0.00% 3 5.56% 0 0.00% 2 1.12% 0 0.00% 8 MORRIS 5 1.89% 1 9.09% 0 0.00% 0 0.00% 0 0.00% 0 0.00% 0 0.00% 6 OCEAN 8 3.03% 0 0.00% 1 1.85% 1 33.33% 9 5.03% 0 0.00% 6 OCEAN 8 3.03% 0 0.00% 1 1.85% 1 33.33% 9 5.03% 0 0.00% 19 PASSAIC 25 9.47% 1 9.09% 3 5.56% 0 0.00% 13 7.26% 0 0.00% 19 SALEM 2 0.76% 0 0.00% 1 1.85% 0 0.00% 1 7.26% 0 0.00% 3 SUSSEX 2 0.76% 1 9.09% 0 0.00% 0 0.00% 0 0.00% 0 0.00% 0 0.00% 3 UNION 17 6.44% 0 0.00% 8 14.81% 0 0.00% 26 14.53% 1 8.33% 52 WARREN 1 0.38% 0 0.00% 0 0.00% 0 0.00% 0 0.00% 0 0.00% 1                                                                                                                                                                                                                                                                                                                                                                                                                                                                                                                                                                                                                                                                                                                                                                                                                                                                                                                                                                                                                                                                                                                                                                                                                                                    | CAPE MAY     | 0.76%   |
| GLOUCESTER 1 0.38% 1 9.09% 1 1.85% 0 0.00% 2 1.12% 0 0.00% 5 HUDSON 11 4.17% 0 0.00% 7 12.96% 0 0.00% 12 6.70% 1 8.33% 31 MERCER 24 9.09% 3 27.27% 3 5.56% 0 0.00% 6 3.35% 1 8.33% 37 MIDDLESEX 18 6.82% 1 9.09% 3 5.56% 0 0.00% 17 9.50% 0 0.00% 3 90 MONMOUTH 3 1.14% 0 0.00% 3 5.56% 0 0.00% 2 1.12% 0 0.00% 8 MORRIS 5 1.89% 1 9.09% 0 0.00% 0 0.00% 0 0.00% 0 0.00% 0 0.00% 6 OCEAN 8 3.03% 0 0.00% 1 1.85% 1 33.33% 9 5.03% 0 0.00% 19 PASSAIC 25 9.47% 1 9.09% 3 5.56% 0 0.00% 13 7.26% 0 0.00% 19 SALEM 2 0.76% 0 0.00% 1 1.85% 0 0.00% 1 7.26% 0 0.00% 3 SUSSEX 2 0.76% 1 9.09% 0 0.00% 0 0.00% 0 0.00% 0 0.00% 0 0.00% 3 UNION 17 6.44% 0 0.00% 8 14.81% 0 0.00% 26 14.53% 1 8.33% 52 WARREN 1 0.38% 0 0.00% 0 0.00% 0 0.00% 0 0.00% 1 8.33% 52                                                                                                                                                                                                                                                                                                                                                                                                                                                                                                                                                                                                                                                                                                                                                                                                                                                                                                                                                                                                                                                                                                                                                                                                                                                                                                                                                                      | CUMBERLAND   | 5.16%   |
| HUDSON         11         4.17%         0         0.00%         7         12.96%         0         0.00%         12         6.70%         1         8.33%         31           MERCER         24         9.09%         3         27.27%         3         5.56%         0         0.00%         6         3.35%         1         8.33%         37           MIDDLESEX         18         6.82%         1         9.09%         3         5.56%         0         0.00%         17         9.50%         0         0.00%         39           MONMOUTH         3         1.14%         0         0.00%         3         5.56%         0         0.00%         2         1.12%         0         0.00%         8           MORRIS         5         1.89%         1         9.09%         0         0.00%         0         0.00%         0         0.00%         0         0.00%         0         0.00%         0         0.00%         0         0.00%         0         0.00%         0         0.00%         0         0.00%         0         0.00%         0         0.00%         0         0.00%         0         0.00%         0         0.00%         0                                                                                                                                                                                                                                                                                                                                                                                                                                                                                                                                                                                                                                                                                                                                                                                                                                                                                                                                                            | ESSEX        | 14.91%  |
| MERCER         24         9.09%         3         27.27%         3         5.56%         0         0.00%         6         3.35%         1         8.33%         37           MIDDLESEX         18         6.82%         1         9.09%         3         5.56%         0         0.00%         17         9.50%         0         0.00%         39           MONMOUTH         3         1.14%         0         0.00%         3         5.56%         0         0.00%         2         1.12%         0         0.00%         8           MORRIS         5         1.89%         1         9.09%         0         0.00%         0         0.00%         0         0.00%         0         0.00%         0         0.00%         0         0.00%         0         0.00%         0         0.00%         0         0.00%         0         0.00%         0         0.00%         0         0.00%         0         0.00%         0         0.00%         0         0.00%         0         0.00%         0         0.00%         0         0.00%         0         0.00%         0         0.00%         0         0.00%         0         0.00%         0         0.00%                                                                                                                                                                                                                                                                                                                                                                                                                                                                                                                                                                                                                                                                                                                                                                                                                                                                                                                                                     | GLOUCESTER   | 0.96%   |
| MIDDLESEX         18         6.82%         1         9.09%         3         5.56%         0         0.00%         17         9.50%         0         0.00%         3         39           MONMOUTH         3         1.14%         0         0.00%         3         5.56%         0         0.00%         2         1.12%         0         0.00%         8           MORRIS         5         1.89%         1         9.09%         0         0.00%         0         0.00%         0         0.00%         0         0.00%         0         0.00%         0         0.00%         0         0.00%         0         0.00%         0         0.00%         0         0.00%         0         0.00%         0         0.00%         0         0.00%         0         0.00%         0         0.00%         0         0.00%         0         0.00%         0         0.00%         1         1         0         0         0         0.00%         1         1         0         0         0         0         0         0         0         0         0         0         0         0         0         0         0         0         0         0         0                                                                                                                                                                                                                                                                                                                                                                                                                                                                                                                                                                                                                                                                                                                                                                                                                                                                                                                                                               | HUDSON       | 5.93%   |
| MONMOUTH         3         1.14%         0         0.00%         3         5.56%         0         0.00%         2         1.12%         0         0.00%         8           MORRIS         5         1.89%         1         9.09%         0         0.00%         0         0.00%         0         0.00%         0         0.00%         0         0.00%         0         0.00%         0         0.00%         6           OCEAN         8         3.03%         0         0.00%         1         1.85%         1         33.33%         9         5.03%         0         0.00%         19           PASSAIC         25         9.47%         1         9.09%         3         5.56%         0         0.00%         13         7.26%         0         0.00%         42           SALEM         2         0.76%         0         0.00%         1         1.85%         0         0.00%         0         0.00%         0         0.00%         0         0.00%         0         0.00%         0         0.00%         0         0.00%         0         0.00%         0         0.00%         0         0.00%         0         0.00%         0         0.00                                                                                                                                                                                                                                                                                                                                                                                                                                                                                                                                                                                                                                                                                                                                                                                                                                                                                                                                                        | MERCER       | 7.07%   |
| MORRIS         5         1.89%         1         9.09%         0         0.00%         0         0.00%         0         0.00%         0         0.00%         6         0.00%         0         0.00%         0         0.00%         6         0.00%         0         0.00%         6         0.00%         1         1         33.33%         9         5.03%         0         0.00%         1         1         9.09%         3         5.56%         0         0.00%         13         7.26%         0         0.00%         42           SALEM         2         0.76%         0         0.00%         1         1.85%         0         0.00%         0         0.00%         0         0.00%         0         0.00%         0         0.00%         0         0.00%         0         0.00%         0         0.00%         0         0.00%         0         0.00%         0         0.00%         0         0.00%         0         0.00%         0         0.00%         0         0.00%         0         0.00%         0         0.00%         0         0.00%         0         0.00%         0         0.00%         0         0.00%         0         0.00%         0                                                                                                                                                                                                                                                                                                                                                                                                                                                                                                                                                                                                                                                                                                                                                                                                                                                                                                                                      | MIDDLESEX    | 7.46%   |
| OCEAN         8         3.03%         0         0.00%         1         1.85%         1         33.33%         9         5.03%         0         0.00%         19           PASSAIC         25         9.47%         1         9.09%         3         5.56%         0         0.00%         13         7.26%         0         0.00%         42           SALEM         2         0.76%         0         0.00%         1         1.85%         0         0.00%         0         0.00%         0         0.00%         0         0.00%         0         0.00%         0         0.00%         0         0.00%         0         0.00%         0         0.00%         0         0.00%         3           UNION         17         6.44%         0         0.00%         0         0.00%         0         0.00%         0         0.00%         0         0.00%         0         0.00%         0         0.00%         0         0.00%         0         0.00%         0         0.00%         0         0.00%         0         0.00%         0         0.00%         0         0.00%         0         0.00%         0         0.00%         0         0.00%         0 </td <td>MONMOUTH</td> <td>1.53%</td>                                                                                                                                                                                                                                                                                                                                                                                                                                                                                                                                                                                                                                                                                                                                                                                                                                                                                                            | MONMOUTH     | 1.53%   |
| PASSAIC         25         9.47%         1         9.09%         3         5.56%         0         0.00%         13         7.26%         0         0.00%         42           SALEM         2         0.76%         0         0.00%         1         1.85%         0         0.00%         0         0.00%         0         0.00%         0         0.00%         0         0.00%         0         0.00%         0         0.00%         0         0.00%         0         0.00%         0         0.00%         3           UNION         17         6.44%         0         0.00%         8         14.81%         0         0.00%         26         14.53%         1         8.33%         52           WARREN         1         0.38%         0         0.00%         0         0.00%         0         0.00%         0         0.00%         0         0.00%         0         0.00%         0         0.00%         0         0.00%         0         0.00%         0         0.00%         0         0.00%         0         0.00%         0         0.00%         0         0.00%         0         0.00%         0         0.00%         0         0.00%                                                                                                                                                                                                                                                                                                                                                                                                                                                                                                                                                                                                                                                                                                                                                                                                                                                                                                                                                         | MORRIS       | 1.15%   |
| SALEM         2         0.76%         0         0.00%         1         1.85%         0         0.00%         0         0.00%         0         0.00%         3           SUSSEX         2         0.76%         1         9.09%         0         0.00%         0         0.00%         0         0.00%         0         0.00%         0         0.00%         0         0.00%         3           UNION         17         6.44%         0         0.00%         8         14.81%         0         0.00%         26         14.53%         1         8.33%         52           WARREN         1         0.38%         0         0.00%         0         0.00%         0         0.00%         0         0.00%         0         0.00%         0         0.00%         0         0.00%         0         0.00%         0         0.00%         0         0.00%         0         0.00%         0         0.00%         0         0.00%         0         0.00%         0         0.00%         0         0.00%         0         0.00%         0         0.00%         0         0.00%         0         0.00%         0         0.00%         0         0.00%         0 <td>OCEAN</td> <td>3.63%</td>                                                                                                                                                                                                                                                                                                                                                                                                                                                                                                                                                                                                                                                                                                                                                                                                                                                                                                                     | OCEAN        | 3.63%   |
| SUSSEX         2         0.76%         1         9.09%         0         0.00%         0         0.00%         0         0.00%         0         0.00%         0         0.00%         0         0.00%         0         0.00%         0         0.00%         0         0.00%         0         0.00%         0         0.00%         0         0.00%         0         0.00%         0         0.00%         0         0.00%         0         0.00%         0         0.00%         0         0.00%         0         0.00%         0         0.00%         0         0.00%         0         0.00%         0         0.00%         0         0.00%         0         0.00%         0         0.00%         0         0.00%         0         0.00%         0         0.00%         0         0.00%         0         0.00%         0         0.00%         0         0.00%         0         0.00%         0         0.00%         0         0.00%         0         0.00%         0         0.00%         0         0.00%         0         0.00%         0         0.00%         0         0.00%         0         0.00%         0         0.00%         0         0.00%         0         0.00%<                                                                                                                                                                                                                                                                                                                                                                                                                                                                                                                                                                                                                                                                                                                                                                                                                                                                                                                        | PASSAIC      | 8.03%   |
| UNION         17         6.44%         0         0.00%         8         14.81%         0         0.00%         26         14.53%         1         8.33%         52           WARREN         1         0.38%         0         0.00%         0         0.00%         0         0.00%         0         0.00%         0                                                                                                                                                                                                                                                                                                                                                                                                                                                                                                                                                                                                                                                                                                                                                                                                                                                                                                                                                                                                                                                                                                                                                                                                                                                                                                                                                                                                                                                                                                                                                                                                                                                                                                                                                                                                        | SALEM        | 0.57%   |
| WARREN 1 0.38% 0 0.00% 0 0.00% 0 0.00% 0 0.00% 0 0.00% 1                                                                                                                                                                                                                                                                                                                                                                                                                                                                                                                                                                                                                                                                                                                                                                                                                                                                                                                                                                                                                                                                                                                                                                                                                                                                                                                                                                                                                                                                                                                                                                                                                                                                                                                                                                                                                                                                                                                                                                                                                                                                       | SUSSEX       | 0.57%   |
| WARKER                                                                                                                                                                                                                                                                                                                                                                                                                                                                                                                                                                                                                                                                                                                                                                                                                                                                                                                                                                                                                                                                                                                                                                                                                                                                                                                                                                                                                                                                                                                                                                                                                                                                                                                                                                                                                                                                                                                                                                                                                                                                                                                         | UNION        | 9.94%   |
|                                                                                                                                                                                                                                                                                                                                                                                                                                                                                                                                                                                                                                                                                                                                                                                                                                                                                                                                                                                                                                                                                                                                                                                                                                                                                                                                                                                                                                                                                                                                                                                                                                                                                                                                                                                                                                                                                                                                                                                                                                                                                                                                | WARREN       | 0.19%   |
| OUT OF STATE 1 0.38% 0 0.00% 0 0.00% 0 0.00% 5 2.79% 0 0.00% 6                                                                                                                                                                                                                                                                                                                                                                                                                                                                                                                                                                                                                                                                                                                                                                                                                                                                                                                                                                                                                                                                                                                                                                                                                                                                                                                                                                                                                                                                                                                                                                                                                                                                                                                                                                                                                                                                                                                                                                                                                                                                 | OUT OF STATE | 1.15%   |
| Total 264 100.00% 11 100.00% 54 100.00% 3 100.00% 179 100.00% 12 100.00% 52                                                                                                                                                                                                                                                                                                                                                                                                                                                                                                                                                                                                                                                                                                                                                                                                                                                                                                                                                                                                                                                                                                                                                                                                                                                                                                                                                                                                                                                                                                                                                                                                                                                                                                                                                                                                                                                                                                                                                                                                                                                    | Total        | 100.00% |

#### Count of Juveniles By Sentencing County

Others \*\*