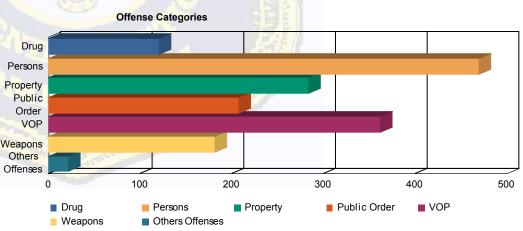

## **Offense Categories**

| Drug            | 107   | (7.40%)   | 4  | (5.97%)   | 9   | (7.20%)   | 0 | 0.00%     | 120   | (7.30%)   |       |
|-----------------|-------|-----------|----|-----------|-----|-----------|---|-----------|-------|-----------|-------|
| Persons         | 421   | (29.13%)  | 16 | (23.88%)  | 31  | (24.80%)  | 1 | (16.67%)  | 469   | (28.55%)  | Р     |
| Property        | 259   | (17.92%)  | 13 | (19.40%)  | 11  | (8.80%)   | 0 | 0.00%     | 283   | (17.22%)  | Pr    |
| Public Order    | 182   | (12.60%)  | 10 | (14.93%)  | 14  | (11.20%)  | 1 | (16.67%)  | 207   | (12.60%)  | -     |
| VOP             | 295   | (20.42%)  | 16 | (23.88%)  | 47  | (37.60%)  | 4 | (66.67%)  | 362   | (22.03%)  |       |
| Weapons         | 161   | (11.14%)  | 7  | (10.45%)  | 13  | (10.40%)  | 0 | 0.00%     | 181   | (11.02%)  |       |
| Others Offenses | 20    | (1.38%)   | 1  | (1.49%)   | 0   | 0.00%     | 0 | 0.00%     | 21    | (1.28%)   | We    |
| Total *         | 1,445 | (100.00%) | 67 | (100.00%) | 125 | (100.00%) | 6 | (100.00%) | 1,643 | (100.00%) | C     |
|                 | -     |           |    |           | -   |           |   |           |       |           | _ Off |