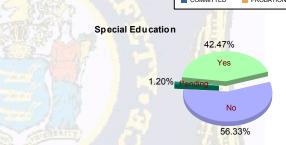

## **Special Education Services**

| Yes     | 110 | (41.67%)  | 5  | (45.45%)  | 24 | (44.44%)  | 2 | (66.67%)  | 141 | (42.47%)  |
|---------|-----|-----------|----|-----------|----|-----------|---|-----------|-----|-----------|
| No      | 152 | (57.58%)  | 6  | (54.55%)  | 28 | (51.85%)  | 1 | (33.33%)  | 187 | (56.33%)  |
| Pending | 2   | (0.76%)   | 0  | 0.00%     | 2  | (3.70%)   | 0 | 0.00%     | 4   | (1.20%)   |
| Total   | 264 | (100.00%) | 11 | (100.00%) | 54 | (100.00%) | 3 | (100.00%) | 332 | (100.00%) |