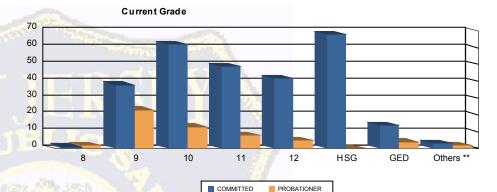

## Juvenile Demographics and Statistics

| Current   |     | сомм      | ITTED |           |    | PROBA     | TIONEF | 2                   | То  | otal      |  |  |
|-----------|-----|-----------|-------|-----------|----|-----------|--------|---------------------|-----|-----------|--|--|
| Grade     | M   | ALE       | FEI   | MALE      | М  | ALE       | FEI    | MALE 🥖              |     |           |  |  |
| 8         | 1   | (0.38%)   | 0     | 0.00%     | 2  | (3.77%)   | 0      | 0.00%               | 3   | (0.90%)   |  |  |
| 9         | 35  | (13.21%)  | 3     | (25.00%)  | 23 | (43.40%)  | 0      | 0.00%               | 61  | (18.26%)  |  |  |
| 10        | 60  | (22.64%)  | 2     | (16.67%)  | 12 | (22.64%)  | 1      | (25.00%)            | 75  | (22.46%)  |  |  |
| 11        | 47  | (17.74%)  | 2     | (16.67%)  | 6  | (11.32%)  | 2      | (50.00%)            | 57  | (17.07%)  |  |  |
| 12        | 39  | (14.72%)  | 3     | (25.00%)  | 5  | (9.43%)   | 0      | 0.00 <mark>%</mark> | 47  | (14.07%)  |  |  |
| HSG       | 67  | (25.28%)  | 1     | (8.33%)   | 0  | 0.00%     | 0      | 0.00%               | 68  | (20.36%)  |  |  |
| GED       | 13  | (4.91%)   | 1     | (8.33%)   | 3  | (5.66%)   | 1      | (25.00%)            | 18  | (5.39%)   |  |  |
| Others ** | 3   | (1.13%)   | 0     | 0.00%     | 2  | (3.77%)   | 0      | 0.00%               | 5   | (1.50%)   |  |  |
| Total     | 265 | (100.00%) | 12    | (100.00%) | 53 | (100.00%) | 4      | (100.00%)           | 334 | (100.00%) |  |  |