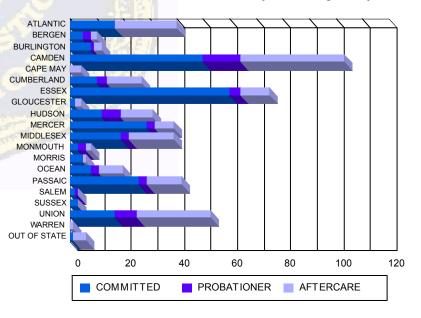

| ATLANTIC     | 17  | 6.42%   | 0  | 0.00%   | 0  | 0.00%   | 0 | 0.00%   | 21  | 11.67%  | 2  | 16.67%  | 40  | 7.60%   |
|--------------|-----|---------|----|---------|----|---------|---|---------|-----|---------|----|---------|-----|---------|
| BERGEN       | 5   | 1.89%   | 0  | 0.00%   | 3  | 5.66%   | 0 | 0.00%   | 2   | 1.11%   | 0  | 0.00%   | 10  | 1.90%   |
| BURLINGTON   | 8   | 3.02%   | 0  | 0.00%   | 1  | 1.89%   | 0 | 0.00%   | 3   | 1.67%   | 0  | 0.00%   | 12  | 2.28%   |
| CAMDEN       | 48  | 18.11%  | 2  | 16.67%  | 11 | 20.75%  | 3 | 75.00%  | 36  | 20.00%  | 3  | 25.00%  | 103 | 19.58%  |
| CAPE MAY     | 0   | 0.00%   | 0  | 0.00%   | 0  | 0.00%   | 0 | 0.00%   | 3   | 1.67%   | 1  | 8.33%   | 4   | 0.76%   |
| CUMBERLAND   | 10  | 3.77%   | 0  | 0.00%   | 4  | 7.55%   | 0 | 0.00%   | 11  | 6.11%   | 2  | 16.67%  | 27  | 5.13%   |
| ESSEX        | 58  | 21.89%  | 2  | 16.67%  | 4  | 7.55%   | 0 | 0.00%   | 10  | 5.56%   | 1  | 8.33%   | 75  | 14.26%  |
| GLOUCESTER   | 1   | 0.38%   | 1  | 8.33%   | 0  | 0.00%   | 0 | 0.00%   | 2   | 1.11%   | 0  | 0.00%   | 4   | 0.76%   |
| HUDSON       | 12  | 4.53%   | 0  | 0.00%   | 7  | 13.21%  | 0 | 0.00%   | 11  | 6.11%   | 1  | 8.33%   | 31  | 5.89%   |
| MERCER       | 26  | 9.81%   | 3  | 25.00%  | 3  | 5.66%   | 0 | 0.00%   | 6   | 3.33%   | 1  | 8.33%   | 39  | 7.41%   |
| MIDDLESEX    | 18  | 6.79%   | 1  | 8.33%   | 3  | 5.66%   | 0 | 0.00%   | 17  | 9.44%   | 0  | 0.00%   | 39  | 7.41%   |
| MONMOUTH     | 3   | 1.13%   | 0  | 0.00%   | 3  | 5.66%   | 0 | 0.00%   | 2   | 1.11%   | 0  | 0.00%   | 8   | 1.52%   |
| MORRIS       | 4   | 1.51%   | 1  | 8.33%   | 0  | 0.00%   | 0 | 0.00%   | 1   | 0.56%   | 0  | 0.00%   | 6   | 1.14%   |
| OCEAN        | 8   | 3.02%   | 0  | 0.00%   | 2  | 3.77%   | 1 | 25.00%  | 9   | 5.00%   | 0  | 0.00%   | 20  | 3.80%   |
| PASSAIC      | 25  | 9.43%   | 1  | 8.33%   | 3  | 5.66%   | 0 | 0.00%   | 13  | 7.22%   | 0  | 0.00%   | 42  | 7.98%   |
| SALEM        | 2   | 0.75%   | 0  | 0.00%   | 1  | 1.89%   | 0 | 0.00%   | 0   | 0.00%   | 0  | 0.00%   | 3   | 0.57%   |
| SUSSEX       | 2   | 0.75%   | 1  | 8.33%   | 0  | 0.00%   | 0 | 0.00%   | 0   | 0.00%   | 0  | 0.00%   | 3   | 0.57%   |
| UNION        | 17  | 6.42%   | 0  | 0.00%   | 8  | 15.09%  | 0 | 0.00%   | 27  | 15.00%  | 1  | 8.33%   | 53  | 10.08%  |
| WARREN       | 0   | 0.00%   | 0  | 0.00%   | 0  | 0.00%   | 0 | 0.00%   | 1   | 0.56%   | 0  | 0.00%   | 1   | 0.19%   |
| OUT OF STATE | 1   | 0.38%   | 0  | 0.00%   | 0  | 0.00%   | 0 | 0.00%   | 5   | 2.78%   | 0  | 0.00%   | 6   | 1.14%   |
| Total        | 265 | 100.00% | 12 | 100.00% | 53 | 100.00% | 4 | 100.00% | 180 | 100.00% | 12 | 100.00% | 526 | 100.00% |