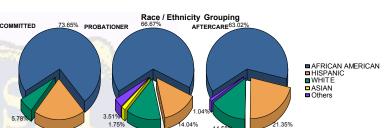

## Juvenile Demographics and Statistics

|     | COMM                      | ITTED                                                        |                                                                           |                                                                                                                | PROBATIONER AFTERCARE                                                                                                     |                                                                                                                                                                 |                                                                                                                                                                           |                                                                                                                                                                                                                   |                                                                                                                                                                                                                                               |                                                                                                                                                                                                                                                                       |                                                                                                                                                                                                                                                                                                           | Total                                                                                                                                                                                                                                                                                                                                                                                                                                                                                                                                                                                                |                                                                                                                                                                                                                                                                                                                                              |  |  |
|-----|---------------------------|--------------------------------------------------------------|---------------------------------------------------------------------------|----------------------------------------------------------------------------------------------------------------|---------------------------------------------------------------------------------------------------------------------------|-----------------------------------------------------------------------------------------------------------------------------------------------------------------|---------------------------------------------------------------------------------------------------------------------------------------------------------------------------|-------------------------------------------------------------------------------------------------------------------------------------------------------------------------------------------------------------------|-----------------------------------------------------------------------------------------------------------------------------------------------------------------------------------------------------------------------------------------------|-----------------------------------------------------------------------------------------------------------------------------------------------------------------------------------------------------------------------------------------------------------------------|-----------------------------------------------------------------------------------------------------------------------------------------------------------------------------------------------------------------------------------------------------------------------------------------------------------|------------------------------------------------------------------------------------------------------------------------------------------------------------------------------------------------------------------------------------------------------------------------------------------------------------------------------------------------------------------------------------------------------------------------------------------------------------------------------------------------------------------------------------------------------------------------------------------------------|----------------------------------------------------------------------------------------------------------------------------------------------------------------------------------------------------------------------------------------------------------------------------------------------------------------------------------------------|--|--|
| N   | IALE                      | FI                                                           | EMALE                                                                     |                                                                                                                | MALE                                                                                                                      |                                                                                                                                                                 | FEMALE                                                                                                                                                                    | N                                                                                                                                                                                                                 | IALE                                                                                                                                                                                                                                          | F                                                                                                                                                                                                                                                                     | EMALE                                                                                                                                                                                                                                                                                                     | CALL SLOPE                                                                                                                                                                                                                                                                                                                                                                                                                                                                                                                                                                                           |                                                                                                                                                                                                                                                                                                                                              |  |  |
| 197 | 74.34%                    | 7                                                            | 58.33%                                                                    | 36                                                                                                             | 67.92%                                                                                                                    | 2                                                                                                                                                               | 50.00%                                                                                                                                                                    | 113                                                                                                                                                                                                               | 62.78%                                                                                                                                                                                                                                        | 8                                                                                                                                                                                                                                                                     | 66.67%                                                                                                                                                                                                                                                                                                    | 363                                                                                                                                                                                                                                                                                                                                                                                                                                                                                                                                                                                                  | 69.01%                                                                                                                                                                                                                                                                                                                                       |  |  |
| 54  | 20.38%                    | 3                                                            | 25.00%                                                                    | 7                                                                                                              | 13.21%                                                                                                                    | 1                                                                                                                                                               | 25.00%                                                                                                                                                                    | 39                                                                                                                                                                                                                | 21.67%                                                                                                                                                                                                                                        | 2                                                                                                                                                                                                                                                                     | 16.67%                                                                                                                                                                                                                                                                                                    | 106                                                                                                                                                                                                                                                                                                                                                                                                                                                                                                                                                                                                  | 20.15%                                                                                                                                                                                                                                                                                                                                       |  |  |
| 14  | 5.28%                     | 2                                                            | 16.67%                                                                    | 7                                                                                                              | 13.21%                                                                                                                    | 1                                                                                                                                                               | 25.00%                                                                                                                                                                    | 26                                                                                                                                                                                                                | 14.44%                                                                                                                                                                                                                                        | 2                                                                                                                                                                                                                                                                     | 16.67%                                                                                                                                                                                                                                                                                                    | 52                                                                                                                                                                                                                                                                                                                                                                                                                                                                                                                                                                                                   | 9.89%                                                                                                                                                                                                                                                                                                                                        |  |  |
| 0   | 0.00%                     | 0                                                            | 0.00%                                                                     | 1                                                                                                              | 1.89%                                                                                                                     | 0                                                                                                                                                               | 0.00%                                                                                                                                                                     | 0                                                                                                                                                                                                                 | 0.00%                                                                                                                                                                                                                                         | 0                                                                                                                                                                                                                                                                     | 0.00%                                                                                                                                                                                                                                                                                                     | 1                                                                                                                                                                                                                                                                                                                                                                                                                                                                                                                                                                                                    | 0.19%                                                                                                                                                                                                                                                                                                                                        |  |  |
| 0   | 0.00%                     | 0                                                            | 0.00%                                                                     | 2                                                                                                              | 3.77%                                                                                                                     | 0                                                                                                                                                               | 0.00%                                                                                                                                                                     | 2                                                                                                                                                                                                                 | 1.11%                                                                                                                                                                                                                                         | 0                                                                                                                                                                                                                                                                     | 0.00%                                                                                                                                                                                                                                                                                                     | 4                                                                                                                                                                                                                                                                                                                                                                                                                                                                                                                                                                                                    | 0.76%                                                                                                                                                                                                                                                                                                                                        |  |  |
| 265 | 100.00%                   | 12                                                           | 100.00%                                                                   | 53                                                                                                             | 100.00%                                                                                                                   | 4                                                                                                                                                               | 100.00%                                                                                                                                                                   | 180                                                                                                                                                                                                               | 100.00%                                                                                                                                                                                                                                       | 12                                                                                                                                                                                                                                                                    | 100.00%                                                                                                                                                                                                                                                                                                   | 526                                                                                                                                                                                                                                                                                                                                                                                                                                                                                                                                                                                                  | 100.00%                                                                                                                                                                                                                                                                                                                                      |  |  |
|     | 197<br>54<br>14<br>0<br>0 | MALE   197 74.34%   54 20.38%   14 5.28%   0 0.00%   0 0.00% | MALE FI   197 74.34% 7   54 20.38% 3   14 5.28% 2   0 0.00% 0   0 0.00% 0 | MALE FEMALE   197 74.34% 7 58.33%   54 20.38% 3 25.00%   14 5.28% 2 16.67%   0 0.00% 0 0.00%   0 0.00% 0 0.00% | MALE FEMALE   197 74.34% 7 58.33% 36   54 20.38% 3 25.00% 7   14 5.28% 2 16.67% 7   0 0.00% 0 0.00% 1   0 0.00% 0 0.00% 2 | MALE FEMALE MALE   197 74.34% 7 58.33% 36 67.92%   54 20.38% 3 25.00% 7 13.21%   14 5.28% 2 16.67% 7 13.21%   0 0.00% 0 0.00% 1 1.89%   0 0.00% 0 0.00% 2 3.77% | MALE FEMALE MALE   197 74.34% 7 58.33% 36 67.92% 2   54 20.38% 3 25.00% 7 13.21% 1   14 5.28% 2 16.67% 7 13.21% 1   0 0.00% 0 0.00% 1 1.89% 0   0 0.00% 0 0.00% 2 3.77% 0 | MALE FEMALE MALE FEMALE   197 74.34% 7 58.33% 36 67.92% 2 50.00%   54 20.38% 3 25.00% 7 13.21% 1 25.00%   14 5.28% 2 16.67% 7 13.21% 1 25.00%   0 0.00% 0 0.00% 1 1.89% 0 0.00%   0 0.00% 0 0.00% 2 3.77% 0 0.00% | MALE FEMALE MALE FEMALE MALE FEMALE M   197 74.34% 7 58.33% 36 67.92% 2 50.00% 113   54 20.38% 3 25.00% 7 13.21% 1 25.00% 39   14 5.28% 2 16.67% 7 13.21% 1 25.00% 26   0 0.00% 0 0.00% 1 1.89% 0 0.00% 0   0 0.00% 0 0.00% 2 3.77% 0 0.00% 2 | MALE FEMALE MALE FEMALE MALE   197 74.34% 7 58.33% 36 67.92% 2 50.00% 113 62.78%   54 20.38% 3 25.00% 7 13.21% 1 25.00% 39 21.67%   14 5.28% 2 16.67% 7 13.21% 1 25.00% 26 14.44%   0 0.00% 0 0.00% 1 1.89% 0 0.00% 0 0.00%   0 0.00% 0 0.00% 2 3.77% 0 0.00% 2 1.11% | MALE FEMALE MALE FEMALE MALE FEMALE MALE FEMALE MALE F   197 74.34% 7 58.33% 36 67.92% 2 50.00% 113 62.78% 8   54 20.38% 3 25.00% 7 13.21% 1 25.00% 39 21.67% 2   14 5.28% 2 16.67% 7 13.21% 1 25.00% 26 14.44% 2   0 0.00% 0 0.00% 1 1.89% 0 0.00% 0 0.00% 0   0 0.00% 0 0.00% 2 3.77% 0 0.00% 2 1.11% 0 | MALE FEMALE | MALE FEMALE MALE FEMALE MALE FEMALE MALE FEMALE   197 74.34% 7 58.33% 36 67.92% 2 50.00% 113 62.78% 8 66.67% 363   54 20.38% 3 25.00% 7 13.21% 1 25.00% 39 21.67% 2 16.67% 106   14 5.28% 2 16.67% 7 13.21% 1 25.00% 26 14.44% 2 16.67% 52   0 0.00% 0 0.00% 1 1.89% 0 0.00% 0 0.00% 1 1   0 0.00% 0 0.00% 2 3.77% 0 0.00% 2 1.11% 0 0.00% 4 |  |  |