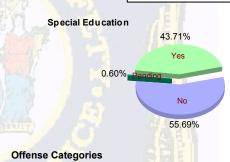

\*\* Includes Aged Out Juveniles and Pending Records

| [ | Yes     | 116 | (43.77%)  | 5  | (41.67%)  | 23 | (43.40%)  | 2 | (50.00%)  | 146 | (43.7 <mark>1%</mark> ) |
|---|---------|-----|-----------|----|-----------|----|-----------|---|-----------|-----|-------------------------|
|   | No      | 149 | (56.23%)  | 7  | (58.33%)  | 28 | (52.83%)  | 2 | (50.00%)  | 186 | (55.69%)                |
|   | Pending | 0   | 0.00%     | 0  | 0.00%     | 2  | (3.77%)   | 0 | 0.00%     | 2   | (0.60%)                 |
| ĺ | Total   | 265 | (100.00%) | 12 | (100.00%) | 53 | (100.00%) | 4 | (100.00%) | 334 | (100.00%)               |