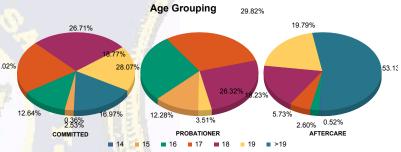

14.04%

20.58%

Count of Juveniles By Sentencing County

| Age   |     |         |    |         |    |         |   |     |         |     |         |    |         |     |                      |
|-------|-----|---------|----|---------|----|---------|---|-----|---------|-----|---------|----|---------|-----|----------------------|
| 14    | 1   | 0.38%   | 0  | 0.00%   | 0  | 0.00%   | 0 | 2   | 0.00%   | 1   | 0.56%   | 0  | 0.00%   | 2   | 0.38%                |
| 15    | 7   | 2.64%   | 0  | 0.00%   | 7  | 13.21%  | 0 |     | 0.00%   | 0   | 0.00%   | 0  | 0.00%   | 14  | 2.66%                |
| 16    | 33  | 12.45%  | 2  | 16.67%  | 15 | 28.30%  | 1 |     | 25.00%  | 5   | 2.78%   | 0  | 0.00%   | 56  | 10.65%               |
| 17    | 58  | 21.89%  | 3  | 25.00%  | 15 | 28.30%  | 2 |     | 50.00%  | 9   | 5.00%   | 2  | 16.67%  | 89  | 16.92% <sup>22</sup> |
| 18    | 71  | 26.79%  | 3  | 25.00%  | 15 | 28.30%  | 0 |     | 0.00%   | 33  | 18.33%  | 2  | 16.67%  | 124 | 23.57%               |
| 19    | 50  | 18.87%  | 2  | 16.67%  | 1  | 1.89%   | 1 |     | 25.00%  | 38  | 21.11%  | 0  | 0.00%   | 92  | 17.49%               |
| >19   | 45  | 16.98%  | 2  | 16.67%  | 0  | 0.00%   | 0 |     | 0.00%   | 94  | 52.22%  | 8  | 66.67%  | 149 | 28.33%               |
| Total | 265 | 100.00% | 12 | 100.00% | 53 | 100.00% | 4 | 1 - | 100.00% | 180 | 100.00% | 12 | 100.00% | 526 | 100.00%              |

| Average Age       | 18.13 | 18.00 | 16.77 | 17.25  | 20.22 | 19.92    | 18.74  |
|-------------------|-------|-------|-------|--------|-------|----------|--------|
| Sentencing County |       |       |       | . 34.2 | 200   | Addition | - A.I. |