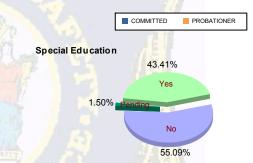

## **Special Education Services**

|    | Yes    | 113 | (43.13%)  | 6  | (50.00%)  | 24 | (42.86%)  | 2 | (50.00%)  | 145 | (43.4 <mark>1%</mark> ) |
|----|--------|-----|-----------|----|-----------|----|-----------|---|-----------|-----|-------------------------|
|    | No     | 148 | (56.49%)  | 5  | (41.67%)  | 29 | (51.79%)  | 2 | (50.00%)  | 184 | (55.09%)                |
| Pe | ending | 1   | (0.38%)   | 1  | (8.33%)   | 3  | (5.36%)   | 0 | 0.00%     | 5   | (1.50%)                 |
| ٦  | Fotal  | 262 | (100.00%) | 12 | (100.00%) | 56 | (100.00%) | 4 | (100.00%) | 334 | (100.00%)               |