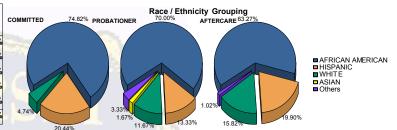

## Juvenile Demographics and Statistics

|                  | COMMITTED |         |        |         |      | PROBA   | ER     |         | AFTER | Total   |        |         |           |         |   |
|------------------|-----------|---------|--------|---------|------|---------|--------|---------|-------|---------|--------|---------|-----------|---------|---|
| Race/Ethnicity   | MALE      |         | FEMALE |         | MALE |         | FEMALE |         | MALE  |         | FEMALE |         | CALL HERE |         | C |
| AFRICAN AMERICAN | 196       | 74.81%  | 9      | 75.00%  | 40   | 71.43%  | 2      | 50.00%  | 116   | 63.39%  | 8      | 61.54%  | 371       | 70.00%  | 0 |
| HISPANIC         | 54        | 20.61%  | 2      | 16.67%  | 7    | 12.50%  | 1      | 25.00%  | 37    | 20.22%  | 2      | 15.38%  | 103       | 19.43%  | ó |
| WHITE            | 12        | 4.58%   | 1      | 8.33%   | 6    | 10.71%  | 1      | 25.00%  | 28    | 15.30%  | 3      | 23.08%  | 51        | 9.62%   | b |
| ASIAN            | 0         | 0.00%   | 0      | 0.00%   | 1    | 1.79%   | 0      | 0.00%   | 0     | 0.00%   | 0      | 0.00%   | 1         | 0.19%   | b |
| Others           | 0         | 0.00%   | 0      | 0.00%   | 2    | 3.57%   | 0      | 0.00%   | 2     | 1.09%   | 0      | 0.00%   | 4         | 0.75%   | b |
| Total            | 262       | 100.00% | 12     | 100.00% | 56   | 100.00% | 4      | 100.00% | 183   | 100.00% | 13     | 100.00% | 530       | 100.00% | 0 |
|                  | 1         |         |        |         |      | 100     | -      |         |       |         |        |         | -         |         | - |