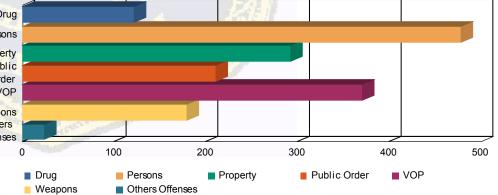

## **Offense Categories**

|                 |       |           |    |           |     |           | 1000 |           |       |           | Dru     |
|-----------------|-------|-----------|----|-----------|-----|-----------|------|-----------|-------|-----------|---------|
| Drug            | 107   | (7.35%)   | 4  | (5.88%)   | 10  | (6.94%)   | 0    | 0.00%     | 121   | (7.23%)   | Dru     |
| Persons         | 424   | (29.12%)  | 17 | (25.00%)  | 36  | (25.00%)  | 1    | (16.67%)  | 478   | (28.55%)  | Person  |
| Property        | 264   | (18.13%)  | 13 | (19.12%)  | 15  | (10.42%)  | 0    | 0.00%     | 292   | (17.44%)  | Propert |
| Public Order    | 181   | (12.43%)  | 10 | (14.71%)  | 18  | (12.50%)  | 1    | (16.67%)  | 210   | (12.54%)  |         |
| VOP             | 301   | (20.67%)  | 16 | (23.53%)  | 49  | (34.03%)  | 4    | (66.67%)  | 370   | (22.10%)  | Orde    |
| Weapons         | 158   | (10.85%)  | 7  | (10.29%)  | 14  | (9.72%)   | 0    | 0.00%     | 179   | (10.69%)  | VO      |
| Others Offenses | 21    | (1.44%)   | 1  | (1.47%)   | 2   | (1.39%)   | 0    | 0.00%     | 24    | (1.43%)   | Weapon  |
| Total *         | 1,456 | (100.00%) | 68 | (100.00%) | 144 | (100.00%) | 6    | (100.00%) | 1,674 | (100.00%) |         |
|                 |       |           |    |           |     |           |      |           |       |           | Offense |