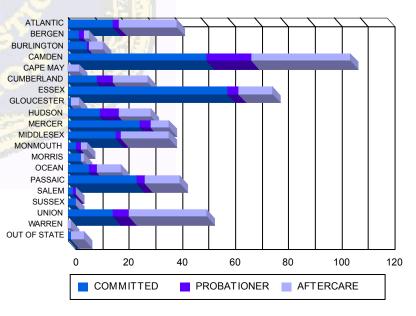

Sentencing County

| ATLANTIC     | 17  | 6.49%   | 0  | 0.00%   | 2  | 3.57%   | 0 | 0.00%   | 20  | 10.93%  | 2  | 15.38%  | 41  | 7.74%   |
|--------------|-----|---------|----|---------|----|---------|---|---------|-----|---------|----|---------|-----|---------|
| BERGEN       | 4   | 1.53%   | 0  | 0.00%   | 2  | 3.57%   | 0 | 0.00%   | 2   | 1.09%   | 0  | 0.00%   | 8   | 1.51%   |
| BURLINGTON   | 7   | 2.67%   | 0  | 0.00%   | 1  | 1.79%   | 0 | 0.00%   | 5   | 2.73%   | 0  | 0.00%   | 13  | 2.45%   |
| CAMDEN       | 49  | 18.70%  | 3  | 25.00%  | 14 | 25.00%  | 3 | 75.00%  | 34  | 18.58%  | 3  | 23.08%  | 106 | 20.00%  |
| CAPE MAY     | 0   | 0.00%   | 0  | 0.00%   | 0  | 0.00%   | 0 | 0.00%   | 3   | 1.64%   | 1  | 7.69%   | 4   | 0.75%   |
| CUMBERLAND   | 11  | 4.20%   | 0  | 0.00%   | 6  | 10.71%  | 0 | 0.00%   | 11  | 6.01%   | 2  | 15.38%  | 30  | 5.66%   |
| ESSEX        | 58  | 22.14%  | 2  | 16.67%  | 4  | 7.14%   | 0 | 0.00%   | 12  | 6.56%   | 1  | 7.69%   | 77  | 14.53%  |
| GLOUCESTER   | 1   | 0.38%   | 0  | 0.00%   | 0  | 0.00%   | 0 | 0.00%   | 2   | 1.09%   | 1  | 7.69%   | 4   | 0.75%   |
| HUDSON       | 12  | 4.58%   | 0  | 0.00%   | 7  | 12.50%  | 0 | 0.00%   | 11  | 6.01%   | 1  | 7.69%   | 31  | 5.85%   |
| MERCER       | 24  | 9.16%   | 3  | 25.00%  | 4  | 7.14%   | 0 | 0.00%   | 6   | 3.28%   | 1  | 7.69%   | 38  | 7.17%   |
| MIDDLESEX    | 17  | 6.49%   | 1  | 8.33%   | 2  | 3.57%   | 0 | 0.00%   | 18  | 9.84%   | 0  | 0.00%   | 38  | 7.17%   |
| MONMOUTH     | 3   | 1.15%   | 0  | 0.00%   | 2  | 3.57%   | 0 | 0.00%   | 2   | 1.09%   | 0  | 0.00%   | 7   | 1.32%   |
| MORRIS       | 5   | 1.91%   | 0  | 0.00%   | 0  | 0.00%   | 0 | 0.00%   | 1   | 0.55%   | 0  | 0.00%   | 6   | 1.13%   |
| OCEAN        | 8   | 3.05%   | 0  | 0.00%   | 2  | 3.57%   | 1 | 25.00%  | 9   | 4.92%   | 0  | 0.00%   | 20  | 3.77%   |
| PASSAIC      | 25  | 9.54%   | 1  | 8.33%   | 3  | 5.36%   | 0 | 0.00%   | 13  | 7.10%   | 0  | 0.00%   | 42  | 7.92%   |
| SALEM        | 2   | 0.76%   | 0  | 0.00%   | 1  | 1.79%   | 0 | 0.00%   | 0   | 0.00%   | 0  | 0.00%   | 3   | 0.57%   |
| SUSSEX       | 2   | 0.76%   | 1  | 8.33%   | 0  | 0.00%   | 0 | 0.00%   | 0   | 0.00%   | 0  | 0.00%   | 3   | 0.57%   |
| UNION        | 16  | 6.11%   | 1  | 8.33%   | 6  | 10.71%  | 0 | 0.00%   | 28  | 15.30%  | 1  | 7.69%   | 52  | 9.81%   |
| WARREN       | 0   | 0.00%   | 0  | 0.00%   | 0  | 0.00%   | 0 | 0.00%   | 1   | 0.55%   | 0  | 0.00%   | 1   | 0.19%   |
| OUT OF STATE | 1   | 0.38%   | 0  | 0.00%   | 0  | 0.00%   | 0 | 0.00%   | 5   | 2.73%   | 0  | 0.00%   | 6   | 1.13%   |
| Total        | 262 | 100.00% | 12 | 100.00% | 56 | 100.00% | 4 | 100.00% | 183 | 100.00% | 13 | 100.00% | 530 | 100.00% |
|              | 1   |         |    |         |    |         |   |         |     |         |    |         |     |         |