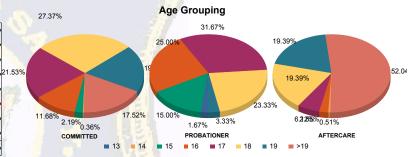

Count of Juveniles By Sentencing County

| Average Age | 18.20 18.00 |         |    | 16.64 17.25 |    |         | 7.25 20.17 |     |         | 19.77 |                     | 18.74 |         |                  |         |
|-------------|-------------|---------|----|-------------|----|---------|------------|-----|---------|-------|---------------------|-------|---------|------------------|---------|
| Total       | 262         | 100.00% | 12 | 100.00%     | 56 | 100.00% | 4          | 100 | 100.00% | 183   | 100.00%             | 13    | 100.00% | <mark>530</mark> | 100.00% |
| >19         | 46          | 17.56%  | 2  | 16.67%      | 0  | 0.00%   | 0          | 1   | 0.00%   | 94    | 51.37%              | 8     | 61.54%  | 150              | 28.30%  |
| 19          | 51          | 19.47%  | 2  | 16.67%      | 1  | 1.79%   | 1          |     | 25.00%  | 38    | 20.77%              | 0     | 0.00%   | 93               | 17.55   |
| 18          | 72          | 27.48%  | 3  | 25.00%      | 14 | 25.00%  | 0          |     | 0.00%   | 35    | <mark>19.13%</mark> | 3     | 23.08%  | 127              | 23.96   |
| 17          | 56          | 21.37%  | 3  | 25.00%      | 17 | 30.36%  | 2          |     | 50.00%  | 10    | 5.46%               | 2     | 15.38%  | 90               | 16.98   |
| 16          | 30          | 11.45%  | 2  | 16.67%      | 14 | 25.00%  | 1          |     | 25.00%  | 5     | 2.73%               | 0     | 0.00%   | 52               | 9.81    |
| 15          | 6           | 2.29%   | 0  | 0.00%       | 9  | 16.07%  | 0          |     | 0.00%   | 0     | 0.00%               | 0     | 0.00%   | 15               | 2.83    |
| 14          | 1           | 0.38%   | 0  | 0.00%       | 0  | 0.00%   | 0          |     | 0.00%   | 1     | 0.55%               | 0     | 0.00%   | 2                | 0.38    |
| 13          | 0           | 0.00%   | 0  | 0.00%       | 1  | 1.79%   | 0          |     | 0.00%   | 0     | 0.00%               | 0     | 0.00%   | 1                | 0.19    |