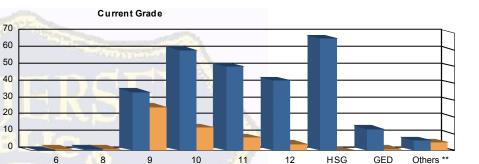

## Juvenile Demographics and Statistics

| Current   |      | сомм      | ITTED |           |    | PROBA     | Total |           |     |           |  |
|-----------|------|-----------|-------|-----------|----|-----------|-------|-----------|-----|-----------|--|
| Grade     | MALE |           | FEI   | MALE      | М  | ALE       | FE    | MALE 🧹    |     |           |  |
| 6         | 0    | 0.00%     | 0     | 0.00%     | 1  | (1.79%)   | 0     | 0.00%     | 1   | (0.30%)   |  |
| 8         | 1    | (0.38%)   | 0     | 0.00%     | 1  | (1.79%)   | 0     | 0.00%     | 2   | (0.60%)   |  |
| 9         | 33   | (12.60%)  | 2     | (16.67%)  | 26 | (46.43%)  | 0     | 0.00%     | 61  | (18.26%)  |  |
| 10        | 57   | (21.76%)  | 3     | (25.00%)  | 13 | (23.21%)  | 1     | (25.00%)  | 74  | (22.16%)  |  |
| 11        | 48   | (18.32%)  | 2     | (16.67%)  | 6  | (10.71%)  | 2     | (50.00%)  | 58  | (17.37%)  |  |
| 12        | 39   | (14.89%)  | 3     | (25.00%)  | 4  | (7.14%)   | 0     | 0.00%     | 46  | (13.77%)  |  |
| HSG       | 67   | (25.57%)  | 0     | 0.00%     | 0  | 0.00%     | 0     | 0.00%     | 67  | (20.06%)  |  |
| GED       | 12   | (4.58%)   | 1     | (8.33%)   | 1  | (1.79%)   | 0     | 0.00%     | 14  | (4.19%)   |  |
| Others ** | 5    | (1.91%)   | 1     | (8.33%)   | 4  | (7.14%)   | 1     | (25.00%)  | 11  | (3.29%)   |  |
| Total     | 262  | (100.00%) | 12    | (100.00%) | 56 | (100.00%) | 4     | (100.00%) | 334 | (100.00%) |  |