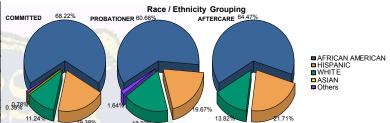

## Juvenile Demographics and Statistics

|                  |      | COMM    | )      | PROBATIONER |      |         |        | AFTERCARE |      |         |        | Total   |     |         |
|------------------|------|---------|--------|-------------|------|---------|--------|-----------|------|---------|--------|---------|-----|---------|
| Race/Ethnicity   | MALE |         | FEMALE |             | MALE |         | FEMALE |           | MALE |         | FEMALE |         |     |         |
| AFRICAN AMERICAN | 171  | 69.23%  | 5      | 45.45%      | 35   | 62.50%  | 2      | 40.00%    | 92   | 66.19%  | 6      | 46.15%  | 311 | 66.03%  |
| HISPANIC         | 49   | 19.84%  | 1      | 9.09%       | 11   | 19.64%  | 1      | 20.00%    | 31   | 22.30%  | 2      | 15.38%  | 95  | 20.17%  |
| WHITE            | 24   | 9.72%   | 5      | 45.45%      | 9    | 16.07%  | 2      | 40.00%    | 16   | 11.51%  | 5      | 38.46%  | 61  | 12.95%  |
| ASIAN            | 1    | 0.40%   | 0      | 0.00%       | 0    | 0.00%   | 0      | 0.00%     | 0    | 0.00%   | 0      | 0.00%   | 1   | 0.21%   |
| Others           | 2    | 0.81%   | 0      | 0.00%       | 1    | 1.79%   | 0      | 0.00%     | 0    | 0.00%   | 0      | 0.00%   | 3   | 0.64%   |
| Total            | 247  | 100.00% | 11     | 100.00%     | 56   | 100.00% | 5      | 100.00%   | 139  | 100.00% | 13     | 100.00% | 471 | 100.00% |