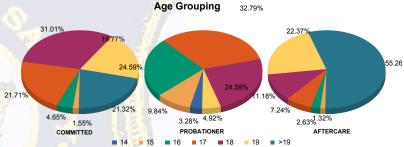

#### Age

| 14    | 0   | 0.00%   | 0  | 0.00%   | 2  | 3.57%   | 0 | <u> </u> | 0.00%   | 0   | 0.00%   | 0  | 0.00%   | 2   | 0.42%   |
|-------|-----|---------|----|---------|----|---------|---|----------|---------|-----|---------|----|---------|-----|---------|
| 15    | 4   | 1.62%   | 0  | 0.00%   | 5  | 8.93%   | 1 |          | 20.00%  | 2   | 1.44%   | 0  | 0.00%   | 12  | 2.55%   |
| 16    | 11  | 4.45%   | 1  | 9.09%   | 15 | 26.79%  | 0 |          | 0.00%   | 3   | 2.16%   | 1  | 7.69%   | 31  | 6.58%   |
| 17    | 53  | 21.46%  | 3  | 27.27%  | 18 | 32.14%  | 2 |          | 40.00%  | 9   | 6.47%   | 2  | 15.38%  | 87  | 18.47%  |
| 18    | 77  | 31.17%  | 3  | 27.27%  | 13 | 23.21%  | 2 |          | 40.00%  | 15  | 10.79%  | 2  | 15.38%  | 112 | 23.78%  |
| 19    | 49  | 19.84%  | 2  | 18.18%  | 3  | 5.36%   | 0 |          | 0.00%   | 31  | 22.30%  | 3  | 23.08%  | 88  | 18.68%  |
| >19   | 53  | 21.46%  | 2  | 18.18%  | 0  | 0.00%   | 0 |          | 0.00%   | 79  | 56.83%  | 5  | 38.46%  | 139 | 29.51%  |
| Total | 247 | 100.00% | 11 | 100.00% | 56 | 100.00% | 5 |          | 100.00% | 139 | 100.00% | 13 | 100.00% | 471 | 100.00% |