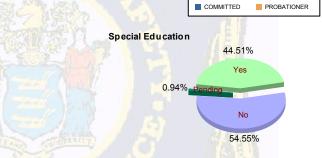

### **Special Education Services**

| Yes     | 108 | (43.72%)  | 5  | (45.45%)  | 26 | (46.43%)  | 3 | (60.00%)  | 142 | (44.51%)  |
|---------|-----|-----------|----|-----------|----|-----------|---|-----------|-----|-----------|
| No      | 138 | (55.87%)  | 6  | (54.55%)  | 28 | (50.00%)  | 2 | (40.00%)  | 174 | (54.55%)  |
| Pending | 1   | (0.40%)   | 0  | 0.00%     | 2  | (3.57%)   | 0 | 0.00%     | 3   | (0.94%)   |
| Total   | 247 | (100.00%) | 11 | (100.00%) | 56 | (100.00%) | 5 | (100.00%) | 319 | (100.00%) |