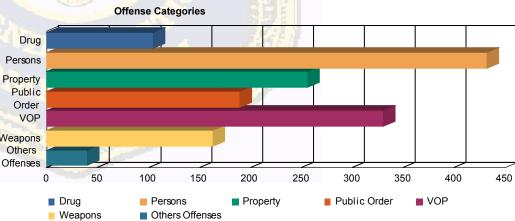

## **Offense Categories**

| Drug            | 82    | (6.47%)   | 6  | (8.70%)   | 15  | (8.82%)   | 1 | (12.50%)  | 104   | (6.87%)   |    |
|-----------------|-------|-----------|----|-----------|-----|-----------|---|-----------|-------|-----------|----|
| Persons         | 372   | (29.36%)  | 15 | (21.74%)  | 44  | (25.88%)  | 1 | (12.50%)  | 432   | (28.53%)  | Р  |
| Property        | 225   | (17.76%)  | 9  | (13.04%)  | 22  | (12.94%)  | 0 | 0.00%     | 256   | (16.91%)  | Pr |
| Public Order    | 160   | (12.63%)  | 14 | (20.29%)  | 14  | (8.24%)   | 1 | (12.50%)  | 189   | (12.48%)  | -  |
| VOP             | 261   | (20.60%)  | 15 | (21.74%)  | 49  | (28.82%)  | 5 | (62.50%)  | 330   | (21.80%)  |    |
| Weapons         | 138   | (10.89%)  | 8  | (11.59%)  | 17  | (10.00%)  | 0 | 0.00%     | 163   | (10.77%)  | -  |
| Others Offenses | 29    | (2.29%)   | 2  | (2.90%)   | 9   | (5.29%)   | 0 | 0.00%     | 40    | (2.64%)   | We |
| Total *         | 1,267 | (100.00%) | 69 | (100.00%) | 170 | (100.00%) | 8 | (100.00%) | 1,514 | (100.00%) |    |
|                 |       |           |    |           |     |           |   |           |       |           | Of |