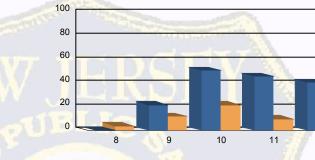

## Juvenile Demographics and Statistics

| Current   |      | СОММ      | ITTED |           |    | PROBA     | TIONER | ₹         | To                                                                                                                                                                                                                                                                                                                                                                                                                                                                                                                                                                                                                                                                                                                                                                                                                                                                                                                                                                                                                                                                                                                                                                                                                                                                                                                                                                                                                                                                                                                                                                                                                                                                                                                                                                                                                                                                                                                                                                                                                                                                                                                             | Total     |  |
|-----------|------|-----------|-------|-----------|----|-----------|--------|-----------|--------------------------------------------------------------------------------------------------------------------------------------------------------------------------------------------------------------------------------------------------------------------------------------------------------------------------------------------------------------------------------------------------------------------------------------------------------------------------------------------------------------------------------------------------------------------------------------------------------------------------------------------------------------------------------------------------------------------------------------------------------------------------------------------------------------------------------------------------------------------------------------------------------------------------------------------------------------------------------------------------------------------------------------------------------------------------------------------------------------------------------------------------------------------------------------------------------------------------------------------------------------------------------------------------------------------------------------------------------------------------------------------------------------------------------------------------------------------------------------------------------------------------------------------------------------------------------------------------------------------------------------------------------------------------------------------------------------------------------------------------------------------------------------------------------------------------------------------------------------------------------------------------------------------------------------------------------------------------------------------------------------------------------------------------------------------------------------------------------------------------------|-----------|--|
| Grade     | MALE |           | FEI   | MALE      | М  | ALE       | FE     | MALE 🦯    | The state of the s |           |  |
| 8         | 0    | 0.00%     | 0     | 0.00%     | 4  | (7.14%)   | 0      | 0.00%     | 4                                                                                                                                                                                                                                                                                                                                                                                                                                                                                                                                                                                                                                                                                                                                                                                                                                                                                                                                                                                                                                                                                                                                                                                                                                                                                                                                                                                                                                                                                                                                                                                                                                                                                                                                                                                                                                                                                                                                                                                                                                                                                                                              | (1.25%)   |  |
| 9         | 21   | (8.50%)   | 1     | (9.09%)   | 11 | (19.64%)  | 1      | (20.00%)  | 34                                                                                                                                                                                                                                                                                                                                                                                                                                                                                                                                                                                                                                                                                                                                                                                                                                                                                                                                                                                                                                                                                                                                                                                                                                                                                                                                                                                                                                                                                                                                                                                                                                                                                                                                                                                                                                                                                                                                                                                                                                                                                                                             | (10.66%)  |  |
| 10        | 44   | (17.81%)  | 7     | (63.64%)  | 21 | (37.50%)  | 1      | (20.00%)  | 73                                                                                                                                                                                                                                                                                                                                                                                                                                                                                                                                                                                                                                                                                                                                                                                                                                                                                                                                                                                                                                                                                                                                                                                                                                                                                                                                                                                                                                                                                                                                                                                                                                                                                                                                                                                                                                                                                                                                                                                                                                                                                                                             | (22.88%)  |  |
| 11        | 46   | (18.62%)  | 0     | 0.00%     | 9  | (16.07%)  | 1      | (20.00%)  | 56                                                                                                                                                                                                                                                                                                                                                                                                                                                                                                                                                                                                                                                                                                                                                                                                                                                                                                                                                                                                                                                                                                                                                                                                                                                                                                                                                                                                                                                                                                                                                                                                                                                                                                                                                                                                                                                                                                                                                                                                                                                                                                                             | (17.55%)  |  |
| 12        | 41   | (16.60%)  | 0     | 0.00%     | 4  | (7.14%)   | 0      | 0.00%     | 45                                                                                                                                                                                                                                                                                                                                                                                                                                                                                                                                                                                                                                                                                                                                                                                                                                                                                                                                                                                                                                                                                                                                                                                                                                                                                                                                                                                                                                                                                                                                                                                                                                                                                                                                                                                                                                                                                                                                                                                                                                                                                                                             | (14.11%)  |  |
| HSG       | 86   | (34.82%)  | 2     | (18.18%)  | 3  | (5.36%)   | 1      | (20.00%)  | 92                                                                                                                                                                                                                                                                                                                                                                                                                                                                                                                                                                                                                                                                                                                                                                                                                                                                                                                                                                                                                                                                                                                                                                                                                                                                                                                                                                                                                                                                                                                                                                                                                                                                                                                                                                                                                                                                                                                                                                                                                                                                                                                             | (28.84%)  |  |
| GED       | 6    | (2.43%)   | 0     | 0.00%     | 0  | 0.00%     | 1      | (20.00%)  | 7                                                                                                                                                                                                                                                                                                                                                                                                                                                                                                                                                                                                                                                                                                                                                                                                                                                                                                                                                                                                                                                                                                                                                                                                                                                                                                                                                                                                                                                                                                                                                                                                                                                                                                                                                                                                                                                                                                                                                                                                                                                                                                                              | (2.19%)   |  |
| Others ** | 3    | (1.21%)   | 1     | (9.09%)   | 4  | (7.14%)   | 0      | 0.00%     | 8                                                                                                                                                                                                                                                                                                                                                                                                                                                                                                                                                                                                                                                                                                                                                                                                                                                                                                                                                                                                                                                                                                                                                                                                                                                                                                                                                                                                                                                                                                                                                                                                                                                                                                                                                                                                                                                                                                                                                                                                                                                                                                                              | (2.51%)   |  |
| Total     | 247  | (100.00%) | 11    | (100.00%) | 56 | (100.00%) | 5      | (100.00%) | 319                                                                                                                                                                                                                                                                                                                                                                                                                                                                                                                                                                                                                                                                                                                                                                                                                                                                                                                                                                                                                                                                                                                                                                                                                                                                                                                                                                                                                                                                                                                                                                                                                                                                                                                                                                                                                                                                                                                                                                                                                                                                                                                            | (100.00%) |  |

Current Grade

\*\* Includes Aged Out Juveniles and Pending Records