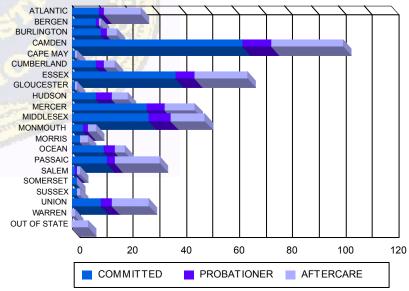

#### **Sentencing County**

| ATLANTIC     | 10  | 4.05%   | 0  | 0.00%   | 2  | 3.57%   | 0 | 0.00%   | 13  | 9.35%   | 1  | 7.69%   | 26  | 5.52%   |
|--------------|-----|---------|----|---------|----|---------|---|---------|-----|---------|----|---------|-----|---------|
| BERGEN       | 9   | 3.64%   | 0  | 0.00%   | 1  | 1.79%   | 0 | 0.00%   | 1   | 0.72%   | 0  | 0.00%   | 11  | 2.34%   |
| BURLINGTON   | 9   | 3.64%   | 2  | 18.18%  | 2  | 3.57%   | 0 | 0.00%   | 3   | 2.16%   | 1  | 7.69%   | 17  | 3.61%   |
| CAMDEN       | 60  | 24.29%  | 4  | 36.36%  | 9  | 16.07%  | 2 | 40.00%  | 23  | 16.55%  | 4  | 30.77%  | 102 | 21.66%  |
| CAPE MAY     | 1   | 0.40%   | 0  | 0.00%   | 0  | 0.00%   | 0 | 0.00%   | 1   | 0.72%   | 0  | 0.00%   | 2   | 0.42%   |
| CUMBERLAND   | 9   | 3.64%   | 0  | 0.00%   | 3  | 5.36%   | 0 | 0.00%   | 4   | 2.88%   | 0  | 0.00%   | 16  | 3.40%   |
| ESSEX        | 38  | 15.38%  | 1  | 9.09%   | 7  | 12.50%  | 0 | 0.00%   | 19  | 13.67%  | 1  | 7.69%   | 66  | 14.01%  |
| GLOUCESTER   | 1   | 0.40%   | 0  | 0.00%   | 0  | 0.00%   | 0 | 0.00%   | 1   | 0.72%   | 0  | 0.00%   | 2   | 0.42%   |
| HUDSON       | 9   | 3.64%   | 0  | 0.00%   | 6  | 10.71%  | 0 | 0.00%   | 6   | 4.32%   | 0  | 0.00%   | 21  | 4.46%   |
| MERCER       | 27  | 10.93%  | 1  | 9.09%   | 6  | 10.71%  | 1 | 20.00%  | 9   | 6.47%   | 2  | 15.38%  | 46  | 9.77%   |
| MIDDLESEX    | 27  | 10.93%  | 2  | 18.18%  | 8  | 14.29%  | 0 | 0.00%   | 13  | 9.35%   | 0  | 0.00%   | 50  | 10.62%  |
| MONMOUTH     | 4   | 1.62%   | 0  | 0.00%   | 2  | 3.57%   | 0 | 0.00%   | 3   | 2.16%   | 0  | 0.00%   | 9   | 1.91%   |
| MORRIS       | 3   | 1.21%   | 0  | 0.00%   | 0  | 0.00%   | 0 | 0.00%   | 3   | 2.16%   | 0  | 0.00%   | 6   | 1.27%   |
| OCEAN        | 12  | 4.86%   | 0  | 0.00%   | 2  | 3.57%   | 2 | 40.00%  | 4   | 2.88%   | 0  | 0.00%   | 20  | 4.25%   |
| PASSAIC      | 13  | 5.26%   | 0  | 0.00%   | 3  | 5.36%   | 0 | 0.00%   | 16  | 11.51%  | 1  | 7.69%   | 33  | 7.01%   |
| SALEM        | 1   | 0.40%   | 0  | 0.00%   | 1  | 1.79%   | 0 | 0.00%   | 1   | 0.72%   | 0  | 0.00%   | 3   | 0.64%   |
| SOMERSET     | 2   | 0.81%   | 0  | 0.00%   | 0  | 0.00%   | 0 | 0.00%   | 0   | 0.00%   | 0  | 0.00%   | 2   | 0.42%   |
| SUSSEX       | 1   | 0.40%   | 1  | 9.09%   | 0  | 0.00%   | 0 | 0.00%   | 1   | 0.72%   | 0  | 0.00%   | 3   | 0.64%   |
| UNION        | 11  | 4.45%   | 0  | 0.00%   | 4  | 7.14%   | 0 | 0.00%   | 12  | 8.63%   | 2  | 15.38%  | 29  | 6.16%   |
| WARREN       | 0   | 0.00%   | 0  | 0.00%   | 0  | 0.00%   | 0 | 0.00%   | 1   | 0.72%   | 0  | 0.00%   | 1   | 0.21%   |
| OUT OF STATE | 0   | 0.00%   | 0  | 0.00%   | 0  | 0.00%   | 0 | 0.00%   | 5   | 3.60%   | 1  | 7.69%   | 6   | 1.27%   |
| Total        | 247 | 100.00% | 11 | 100.00% | 56 | 100.00% | 5 | 100.00% | 139 | 100.00% | 13 | 100.00% | 471 | 100.00% |
|              |     |         |    |         |    |         |   |         |     |         |    |         |     |         |

#### Count of Juveniles By Sentencing County