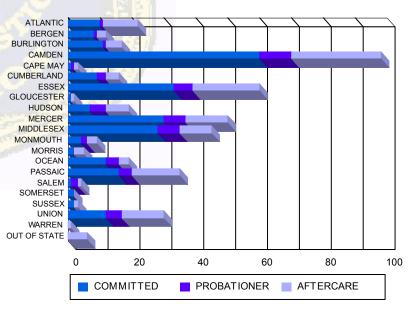

| ATLANTIC     | 10  | 4.20%   | 0  | 0.00%   | 1  | 1.85%   | 0 | 0.00%   | 10  | 7.30%   | 1  | 7.69%   | 22  | 4.80%   |
|--------------|-----|---------|----|---------|----|---------|---|---------|-----|---------|----|---------|-----|---------|
| BERGEN       | 8   | 3.36%   | 0  | 0.00%   | 1  | 1.85%   | 0 | 0.00%   | 3   | 2.19%   | 0  | 0.00%   | 12  | 2.62%   |
| BURLINGTON   | 9   | 3.78%   | 2  | 18.18%  | 1  | 1.85%   | 0 | 0.00%   | 4   | 2.92%   | 1  | 7.69%   | 17  | 3.71%   |
| CAMDEN       | 56  | 23.53%  | 4  | 36.36%  | 8  | 14.81%  | 2 | 40.00%  | 24  | 17.52%  | 4  | 30.77%  | 98  | 21.40%  |
| CAPE MAY     | 1   | 0.42%   | 0  | 0.00%   | 1  | 1.85%   | 0 | 0.00%   | 1   | 0.73%   | 0  | 0.00%   | 3   | 0.66%   |
| CUMBERLAND   | 9   | 3.78%   | 0  | 0.00%   | 3  | 5.56%   | 0 | 0.00%   | 4   | 2.92%   | 0  | 0.00%   | 16  | 3.49%   |
| ESSEX        | 32  | 13.45%  | 1  | 9.09%   | 6  | 11.11%  | 0 | 0.00%   | 20  | 14.60%  | 1  | 7.69%   | 60  | 13.10%  |
| GLOUCESTER   | 1   | 0.42%   | 0  | 0.00%   | 0  | 0.00%   | 0 | 0.00%   | 1   | 0.73%   | 0  | 0.00%   | 2   | 0.44%   |
| HUDSON       | 7   | 2.94%   | 0  | 0.00%   | 5  | 9.26%   | 0 | 0.00%   | 7   | 5.11%   | 0  | 0.00%   | 19  | 4.15%   |
| MERCER       | 29  | 12.18%  | 1  | 9.09%   | 6  | 11.11%  | 1 | 20.00%  | 11  | 8.03%   | 2  | 15.38%  | 50  | 10.92%  |
| MIDDLESEX    | 26  | 10.92%  | 2  | 18.18%  | 7  | 12.96%  | 0 | 0.00%   | 10  | 7.30%   | 0  | 0.00%   | 45  | 9.83%   |
| MONMOUTH     | 4   | 1.68%   | 0  | 0.00%   | 2  | 3.70%   | 0 | 0.00%   | 3   | 2.19%   | 0  | 0.00%   | 9   | 1.97%   |
| MORRIS       | 2   | 0.84%   | 0  | 0.00%   | 0  | 0.00%   | 0 | 0.00%   | 3   | 2.19%   | 0  | 0.00%   | 5   | 1.09%   |
| OCEAN        | 12  | 5.04%   | 0  | 0.00%   | 2  | 3.70%   | 2 | 40.00%  | 3   | 2.19%   | 0  | 0.00%   | 19  | 4.15%   |
| PASSAIC      | 16  | 6.72%   | 0  | 0.00%   | 4  | 7.41%   | 0 | 0.00%   | 14  | 10.22%  | 1  | 7.69%   | 35  | 7.64%   |
| SALEM        | 1   | 0.42%   | 0  | 0.00%   | 2  | 3.70%   | 0 | 0.00%   | 1   | 0.73%   | 0  | 0.00%   | 4   | 0.87%   |
| SOMERSET     | 2   | 0.84%   | 0  | 0.00%   | 0  | 0.00%   | 0 | 0.00%   | 0   | 0.00%   | 0  | 0.00%   | 2   | 0.44%   |
| SUSSEX       | 1   | 0.42%   | 1  | 9.09%   | 0  | 0.00%   | 0 | 0.00%   | 1   | 0.73%   | 0  | 0.00%   | 3   | 0.66%   |
| UNION        | 12  | 5.04%   | 0  | 0.00%   | 5  | 9.26%   | 0 | 0.00%   | 11  | 8.03%   | 2  | 15.38%  | 30  | 6.55%   |
| WARREN       | 0   | 0.00%   | 0  | 0.00%   | 0  | 0.00%   | 0 | 0.00%   | 1   | 0.73%   | 0  | 0.00%   | 1   | 0.22%   |
| OUT OF STATE | 0   | 0.00%   | 0  | 0.00%   | 0  | 0.00%   | 0 | 0.00%   | 5   | 3.65%   | 1  | 7.69%   | 6   | 1.31%   |
| Total        | 238 | 100.00% | 11 | 100.00% | 54 | 100.00% | 5 | 100.00% | 137 | 100.00% | 13 | 100.00% | 458 | 100.00% |

Count of Juveniles By Sentencing County

NJ Office of the Attorney General Juvenile Justice Commission