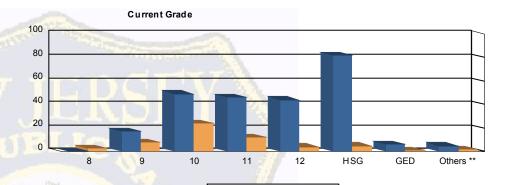

# Juvenile Demographics and Statistics

| Current   |     | сомм      | ITTED |           |    | PROBA     | Total |                        |     |           |  |
|-----------|-----|-----------|-------|-----------|----|-----------|-------|------------------------|-----|-----------|--|
| Grade     | M   | ALE       | FEI   | MALE      | М  | ALE       | FE    | MALE 🥖                 |     |           |  |
| 8         | 0   | 0.00%     | 0     | 0.00%     | 3  | (5.56%)   | 0     | 0.00%                  | 3   | (0.97%)   |  |
| 9         | 16  | (6.72%)   | 1     | (9.09%)   | 7  | (12.96%)  | 1     | (20.00%)               | 25  | (8.12%)   |  |
| 10        | 43  | (18.07%)  | 6     | (54.55%)  | 23 | (42.59%)  | 1     | (20.00%)               | 73  | (23.70%)  |  |
| 11        | 45  | (18.91%)  | 1     | (9.09%)   | 11 | (20.37%)  | 1     | (20.00%)               | 58  | (18.83%)  |  |
| 12        | 44  | (18.49%)  | 0     | 0.00%     | 4  | (7.41%)   | 0     | 0.00%                  | 48  | (15.58%)  |  |
| HSG       | 80  | (33.61%)  | 2     | (18.18%)  | 4  | (7.41%)   | 1     | (20.00 <mark>%)</mark> | 87  | (28.25%)  |  |
| GED       | 6   | (2.52%)   | 0     | 0.00%     | 0  | 0.00%     | 1     | (20.00%)               | 7   | (2.27%)   |  |
| Others ** | 4   | (1.68%)   | 1     | (9.09%)   | 2  | (3.70%)   | 0     | 0.00%                  | 7   | (2.27%)   |  |
| Total     | 238 | (100.00%) | 11    | (100.00%) | 54 | (100.00%) | 5     | (100.00%)              | 308 | (100.00%) |  |

\*\* Includes Aged Out Juveniles and Pending Records