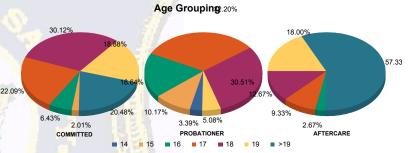

| Age   |     |         |    |         |    |         |   |     |         |     |                      |    |         |     |         |    |
|-------|-----|---------|----|---------|----|---------|---|-----|---------|-----|----------------------|----|---------|-----|---------|----|
| 14    | 0   | 0.00%   | 0  | 0.00%   | 2  | 3.70%   | 0 | à,  | 0.00%   | 0   | 0.00%                | 0  | 0.00%   | 2   | 0.44%   |    |
| 15    | 5   | 2.10%   | 0  | 0.00%   | 5  | 9.26%   | 1 |     | 20.00%  | 0   | 0.00%                | 0  | 0.00%   | 11  | 2.40%   |    |
| 16    | 15  | 6.30%   | 1  | 9.09%   | 11 | 20.37%  | 0 |     | 0.00%   | 3   | 2.19%                | 1  | 7.69%   | 31  | 6.77%   |    |
| 17    | 52  | 21.85%  | 3  | 27.27%  | 17 | 31.48%  | 2 |     | 40.00%  | 12  | 8.76%                | 2  | 15.38%  | 88  | 19.21%  |    |
| 18    | 73  | 30.67%  | 2  | 18.18%  | 16 | 29.63%  | 2 |     | 40.00%  | 17  | 12.41%               | 2  | 15.38%  | 112 | 24.45%  | 22 |
| 19    | 45  | 18.91%  | 2  | 18.18%  | 3  | 5.56%   | 0 |     | 0.00%   | 24  | 17.52 <mark>%</mark> | 3  | 23.08%  | 77  | 16.81%  |    |
| >19   | 48  | 20.17%  | 3  | 27.27%  | 0  | 0.00%   | 0 |     | 0.00%   | 81  | 59.12%               | 5  | 38.46%  | 137 | 29.91%  |    |
| Total | 238 | 100.00% | 11 | 100.00% | 54 | 100.00% | 5 | 1 - | 100.00% | 137 | 100.00%              | 13 | 100.00% | 458 | 100.00% |    |

| Average Age       | 18.32 | 18.45 | 16.91 | 17.00  | 20.55 | 19.08  | 18.83 |
|-------------------|-------|-------|-------|--------|-------|--------|-------|
| Sentencing County |       |       |       | . 34.9 | 24    | Contra | ×     |