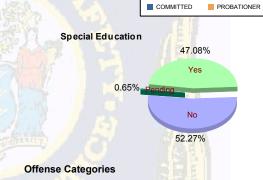

## **Special Education Services**

| Yes     | 109 | (45.80%)  | 5  | (45.45%)  | 28 | (51.85%)  | 3 | (60.00%)  | 145 | (47.0 <mark>8%</mark> ) |
|---------|-----|-----------|----|-----------|----|-----------|---|-----------|-----|-------------------------|
| No      | 127 | (53.36%)  | 6  | (54.55%)  | 26 | (48.15%)  | 2 | (40.00%)  | 161 | (52.27%)                |
| Pending | 2   | (0.84%)   | 0  | 0.00%     | 0  | 0.00%     | 0 | 0.00%     | 2   | (0.65%)                 |
| Total   | 238 | (100.00%) | 11 | (100.00%) | 54 | (100.00%) | 5 | (100.00%) | 308 | (100.00%)               |