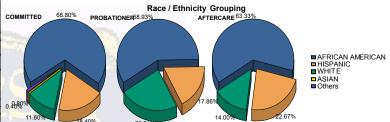

#### Juvenile Demographics and Statistics

|                  | COMMITTED |         |    |         |    | PROBAT  | ER |         | AFTER                                    | Total   |    |         |     |         |
|------------------|-----------|---------|----|---------|----|---------|----|---------|------------------------------------------|---------|----|---------|-----|---------|
| Race/Ethnicity   | N         | MALE    | F  | EMALE   |    | MALE    |    | FEMALE  | la l | MALE    | F  | EMALE   |     |         |
| AFRICAN AMERICAN | 167       | 70.17%  | 5  | 41.67%  | 31 | 60.78%  | 2  | 40.00%  | 90                                       | 64.75%  | 5  | 45.45%  | 300 | 65.79%  |
| HISPANIC         | 44        | 18.49%  | 2  | 16.67%  | 9  | 17.65%  | 1  | 20.00%  | 32                                       | 23.02%  | 2  | 18.18%  | 90  | 19.74%  |
| WHITE            | 24        | 10.08%  | 5  | 41.67%  | 11 | 21.57%  | 2  | 40.00%  | 17                                       | 12.23%  | 4  | 36.36%  | 63  | 13.82%  |
| ASIAN            | 1         | 0.42%   | 0  | 0.00%   | 0  | 0.00%   | 0  | 0.00%   | 0                                        | 0.00%   | 0  | 0.00%   | 1   | 0.22%   |
| Others           | 2         | 0.84%   | 0  | 0.00%   | 0  | 0.00%   | 0  | 0.00%   | 0                                        | 0.00%   | 0  | 0.00%   | 2   | 0.44%   |
| Total            | 238       | 100.00% | 12 | 100.00% | 51 | 100.00% | 5  | 100.00% | 139                                      | 100.00% | 11 | 100.00% | 456 | 100.00% |