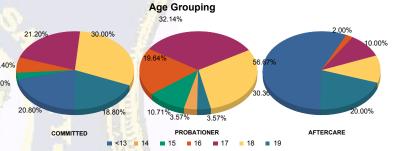

#### Age

| <13         | 1     | 0.42%   | 0           | 0.00%   | 0           | 0.00%   | 0 | Ġ,    | 0.00%   | 0     | 0.00%   | 0     | 0.00%   | 1   | 0.22%   |      |
|-------------|-------|---------|-------------|---------|-------------|---------|---|-------|---------|-------|---------|-------|---------|-----|---------|------|
| 14          | 0     | 0.00%   | 0           | 0.00%   | 2           | 3.92%   | 0 |       | 0.00%   | 0     | 0.00%   | 0     | 0.00%   | 2   | 0.44%   |      |
| 15          | 7     | 2.94%   | 0           | 0.00%   | 5           | 9.80%   | 1 |       | 20.00%  | 0     | 0.00%   | 0     | 0.00%   | 13  | 2.85%   |      |
| 16          | 15    | 6.30%   | 1           | 8.33%   | 11          | 21.57%  | 0 |       | 0.00%   | 3     | 2.16%   | 0     | 0.00%   | 30  | 6.58%   | 6.4  |
| 17          | 49    | 20.59%  | 4           | 33.33%  | 16          | 31.37%  | 2 |       | 40.00%  | 13    | 9.35%   | 2     | 18.18%  | 86  | 18.86%  | 2.80 |
| 18          | 73    | 30.67%  | 2           | 16.67%  | 15          | 29.41%  | 2 |       | 40.00%  | 15    | 10.79%  | 2     | 18.18%  | 109 | 23.90%  |      |
| 19          | 45    | 18.91%  | 2           | 16.67%  | 2           | 3.92%   | 0 |       | 0.00%   | 27    | 19.42%  | 3     | 27.27%  | 79  | 17.32%  |      |
| >19         | 48    | 20.17%  | 3           | 25.00%  | 0           | 0.00%   | 0 |       | 0.00%   | 81    | 58.27%  | 4     | 36.36%  | 136 | 29.82%  |      |
| Total       | 238   | 100.00% | 12          | 100.00% | 51          | 100.00% | 5 | 3     | 100.00% | 139   | 100.00% | 11    | 100.00% | 456 | 100.00% |      |
| Average Age | 18.29 |         | 18.29 18.33 |         | 16.84 17.00 |         |   | 20.54 |         | 19.27 |         | 18.82 |         |     |         |      |