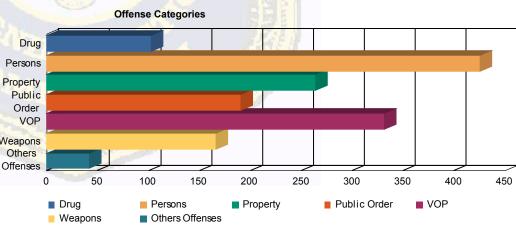

#### **Offense Categories**

| Drug            | 81    | (6.31%)   | 6  | (8.57%)   | 14  | (8.86%)   | 1 | (11.11%)  | 102   | (6.71%)   |     |
|-----------------|-------|-----------|----|-----------|-----|-----------|---|-----------|-------|-----------|-----|
| Persons         | 371   | (28.92%)  | 16 | (22.86%)  | 36  | (22.78%)  | 2 | (22.22%)  | 425   | (27.96%)  | P   |
| Property        | 232   | (18.08%)  | 9  | (12.86%)  | 23  | (14.56%)  | 0 | 0.00%     | 264   | (17.37%)  | Pr  |
| Public Order    | 162   | (12.63%)  | 14 | (20.00%)  | 13  | (8.23%)   | 1 | (11.11%)  | 190   | (12.50%)  |     |
| VOP             | 267   | (20.81%)  | 15 | (21.43%)  | 44  | (27.85%)  | 5 | (55.56%)  | 331   | (21.78%)  | L., |
| Weapons         | 139   | (10.83%)  | 8  | (11.43%)  | 19  | (12.03%)  | 0 | 0.00%     | 166   | (10.92%)  |     |
| Others Offenses | 31    | (2.42%)   | 2  | (2.86%)   | 9   | (5.70%)   | 0 | 0.00%     | 42    | (2.76%)   | We  |
| Total *         | 1,283 | (100.00%) | 70 | (100.00%) | 158 | (100.00%) | 9 | (100.00%) | 1,520 | (100.00%) | 0   |
|                 |       |           |    |           |     |           |   |           |       |           | Of  |