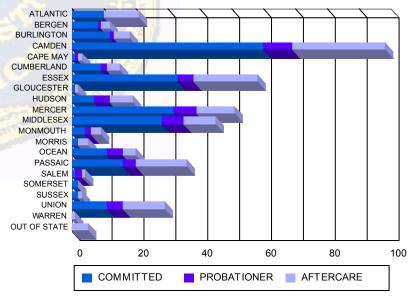

#### **Sentencing County**

| ATLANTIC     | 10  | 4.20%   | 0  | 0.00%   | 0  | 0.00%   | 0 | 0.00%   | 10  | 7.19%   | 1  | 9.09%   | 21  | 4.61%   |
|--------------|-----|---------|----|---------|----|---------|---|---------|-----|---------|----|---------|-----|---------|
| BERGEN       | 8   | 3.36%   | 0  | 0.00%   | 1  | 1.96%   | 0 | 0.00%   | 3   | 2.16%   | 0  | 0.00%   | 12  | 2.63%   |
| BURLINGTON   | 10  | 4.20%   | 2  | 16.67%  | 1  | 1.96%   | 0 | 0.00%   | 4   | 2.88%   | 1  | 9.09%   | 18  | 3.95%   |
| CAMDEN       | 56  | 23.53%  | 4  | 33.33%  | 7  | 13.73%  | 2 | 40.00%  | 25  | 17.99%  | 4  | 36.36%  | 98  | 21.49%  |
| CAPE MAY     | 1   | 0.42%   | 0  | 0.00%   | 1  | 1.96%   | 0 | 0.00%   | . 1 | 0.72%   | 0  | 0.00%   | 3   | 0.66%   |
| CUMBERLAND   | 9   | 3.78%   | 0  | 0.00%   | 2  | 3.92%   | 0 | 0.00%   | 4   | 2.88%   | 0  | 0.00%   | 15  | 3.29%   |
| ESSEX        | 32  | 13.45%  | 1  | 8.33%   | 5  | 9.80%   | 0 | 0.00%   | 20  | 14.39%  | 0  | 0.00%   | 58  | 12.72%  |
| GLOUCESTER   | 1   | 0.42%   | 0  | 0.00%   | 0  | 0.00%   | 0 | 0.00%   | 1   | 0.72%   | 0  | 0.00%   | 2   | 0.44%   |
| HUDSON       | 7   | 2.94%   | 0  | 0.00%   | 5  | 9.80%   | 0 | 0.00%   | 7   | 5.04%   | 0  | 0.00%   | 19  | 4.17%   |
| MERCER       | 30  | 12.61%  | 2  | 16.67%  | 6  | 11.76%  | 1 | 20.00%  | 10  | 7.19%   | 2  | 18.18%  | 51  | 11.18%  |
| MIDDLESEX    | 26  | 10.92%  | 2  | 16.67%  | 7  | 13.73%  | 0 | 0.00%   | 10  | 7.19%   | 0  | 0.00%   | 45  | 9.87%   |
| MONMOUTH     | 4   | 1.68%   | 0  | 0.00%   | 2  | 3.92%   | 0 | 0.00%   | 3   | 2.16%   | 0  | 0.00%   | 9   | 1.97%   |
| MORRIS       | 2   | 0.84%   | 0  | 0.00%   | 0  | 0.00%   | 0 | 0.00%   | 3   | 2.16%   | 0  | 0.00%   | 5   | 1.10%   |
| OCEAN        | 11  | 4.62%   | 0  | 0.00%   | 3  | 5.88%   | 2 | 40.00%  | 4   | 2.88%   | 0  | 0.00%   | 20  | 4.39%   |
| PASSAIC      | 16  | 6.72%   | 0  | 0.00%   | 4  | 7.84%   | 0 | 0.00%   | 15  | 10.79%  | 1  | 9.09%   | 36  | 7.89%   |
| SALEM        | 1   | 0.42%   | 0  | 0.00%   | 2  | 3.92%   | 0 | 0.00%   | 1   | 0.72%   | 0  | 0.00%   | 4   | 0.889   |
| SOMERSET     | 2   | 0.84%   | 0  | 0.00%   | 0  | 0.00%   | 0 | 0.00%   | 0   | 0.00%   | 0  | 0.00%   | 2   | 0.44%   |
| SUSSEX       | 1   | 0.42%   | 1  | 8.33%   | 0  | 0.00%   | 0 | 0.00%   | 1   | 0.72%   | 0  | 0.00%   | 3   | 0.66%   |
| UNION        | 11  | 4.62%   | 0  | 0.00%   | 5  | 9.80%   | 0 | 0.00%   | 11  | 7.91%   | 2  | 18.18%  | 29  | 6.36%   |
| WARREN       | 0   | 0.00%   | 0  | 0.00%   | 0  | 0.00%   | 0 | 0.00%   | 1   | 0.72%   | 0  | 0.00%   | 1   | 0.22%   |
| OUT OF STATE | 0   | 0.00%   | 0  | 0.00%   | 0  | 0.00%   | 0 | 0.00%   | 5   | 3.60%   | 0  | 0.00%   | 5   | 1.10%   |
| Total        | 238 | 100.00% | 12 | 100.00% | 51 | 100.00% | 5 | 100.00% | 139 | 100.00% | 11 | 100.00% | 456 | 100.00% |

### Count of Juveniles By Sentencing County