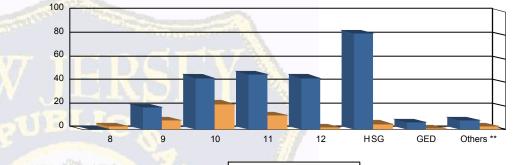

## Juvenile Demographics and Statistics

| Current   |      | СОММІ     | TTED   |           |    | PROBAT    | 2  | Total     |     |           |
|-----------|------|-----------|--------|-----------|----|-----------|----|-----------|-----|-----------|
| Grade     | MALE |           | FEMALE |           | М  | ALE       | FE | MALE      |     |           |
| 8         | 0    | 0.00%     | 0      | 0.00%     | 3  | (5.88%)   | 0  | 0.00%     | 3   | (0.98%)   |
| 9         | 18   | (7.56%)   | 1      | (8.33%)   | 7  | (13.73%)  | 1  | (20.00%)  | 27  | (8.82%)   |
| 10        | 39   | (16.39%)  | 5      | (41.67%)  | 21 | (41.18%)  | 1  | (20.00%)  | 66  | (21.57%)  |
| 11        | 44   | (18.49%)  | 3      | (25.00%)  | 11 | (21.57%)  | 1  | (20.00%)  | 59  | (19.28%)  |
| 12        | 44   | (18.49%)  | 0      | 0.00%     | 2  | (3.92%)   | 0  | 0.00%     | 46  | (15.03%)  |
| HSG       | 80   | (33.61%)  | 2      | (16.67%)  | 4  | (7.84%)   | 1  | (20.00%)  | 87  | (28.43%)  |
| GED       | 6    | (2.52%)   | 0      | 0.00%     | 0  | 0.00%     | 1  | (20.00%)  | 7   | (2.29%)   |
| Others ** | 7    | (2.94%)   | 1      | (8.33%)   | 3  | (5.88%)   | 0  | 0.00%     | 11  | (3.59%)   |
| Total     | 238  | (100.00%) | 12     | (100.00%) | 51 | (100.00%) | 5  | (100.00%) | 306 | (100.00%) |

Current Grade