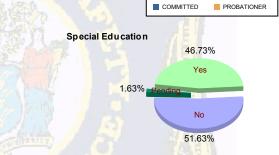

#### **Special Education Services**

| Yes     | 108 | (45.38%)  | 5  | (41.67%)  | 27 | (52.94%)  | 3 | (60.00%)  | 143 | (46.7 <mark>3</mark> %) |
|---------|-----|-----------|----|-----------|----|-----------|---|-----------|-----|-------------------------|
| No      | 126 | (52.94%)  | 7  | (58.33%)  | 23 | (45.10%)  | 2 | (40.00%)  | 158 | (51.63%)                |
| Pending | 4   | (1.68%)   | 0  | 0.00%     | 1  | (1.96%)   | 0 | 0.00%     | 5   | (1.63%)                 |
| Total   | 238 | (100.00%) | 12 | (100.00%) | 51 | (100.00%) | 5 | (100.00%) | 306 | (100.00%)               |