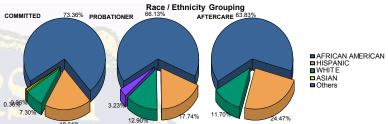

### <u>Juvenile Demographics and Statistics</u>

|                  | COMMITTED |         |           |         |      | PROBAT  | IER    |         | AFTER | Total   |        |         |     |            |
|------------------|-----------|---------|-----------|---------|------|---------|--------|---------|-------|---------|--------|---------|-----|------------|
| Race/Ethnicity   | MALE      |         | MALE FEMA |         | MALE |         | FEMALE |         | MALE  |         | FEMALE |         |     | S. Comment |
| AFRICAN AMERICAN | 192       | 73.85%  | 9         | 64.29%  | 38   | 66.67%  | 3      | 60.00%  | 115   | 64.61%  | 5      | 50.00%  | 362 | 69.08%     |
| HISPANIC         | 48        | 18.46%  | 3         | 21.43%  | 10   | 17.54%  | 1      | 20.00%  | 44    | 24.72%  | 2      | 20.00%  | 108 | 20.61%     |
| WHITE            | 18        | 6.92%   | 2         | 14.29%  | 7    | 12.28%  | 1      | 20.00%  | 19    | 10.67%  | 3      | 30.00%  | 50  | 9.54%      |
| ASIAN            | 1         | 0.38%   | 0         | 0.00%   | 0    | 0.00%   | 0      | 0.00%   | 0     | 0.00%   | 0      | 0.00%   | 1   | 0.19%      |
| Others           | 1         | 0.38%   | 0         | 0.00%   | 2    | 3.51%   | 0      | 0.00%   | 0     | 0.00%   | 0      | 0.00%   | 3   | 0.57%      |
| Total            | 260       | 100.00% | 14        | 100.00% | 57   | 100.00% | 5      | 100.00% | 178   | 100.00% | 10     | 100.00% | 524 | 100.00%    |