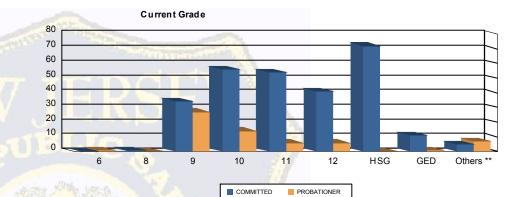

# Juvenile Demographics and Statistics

| Current   |      | СОММ      | ITTED |           |    | PROBA <sup>*</sup> | To | otal |           |     |           |
|-----------|------|-----------|-------|-----------|----|--------------------|----|------|-----------|-----|-----------|
| Grade     | MALE |           | FEI   | MALE      | М  | F                  | E۱ | /ALE |           |     |           |
| 6         | 0    | 0.00%     | 0     | 0.00%     | 1  | (1.75%)            |    | 0    | 0.00%     | 1   | (0.30%)   |
| 8         | 1    | (0.38%)   | 0     | 0.00%     | 0  | 0.00%              |    | 0    | 0.00%     | 1   | (0.30%)   |
| 9         | 32   | (12.31%)  | 2     | (14.29%)  | 24 | (42.11%)           |    | 3    | (60.00%)  | 61  | (18.15%)  |
| 10        | 53   | (20.38%)  | 3     | (21.43%)  | 13 | (22.81%)           |    | 1    | (20.00%)  | 70  | (20.83%)  |
| 11        | 50   | (19.23%)  | 4     | (28.57%)  | 5  | (8.77%)            |    | 1    | (20.00%)  | 60  | (17.86%)  |
| 12        | 41   | (15.77%)  | 0     | 0.00%     | 6  | (10.53%)           |    | 0    | 0.00%     | 47  | (13.99%)  |
| HSG       | 68   | (26.15%)  | 4     | (28.57%)  | 0  | 0.00%              |    | 0    | 0.00%     | 72  | (21.43%)  |
| GED       | 10   | (3.85%)   | 1     | (7.14%)   | 1  | (1.75%)            |    | 0    | 0.00%     | 12  | (3.57%)   |
| Others ** | 5    | (1.92%)   | 0     | 0.00%     | 7  | (12.28%)           |    | 0    | 0.00%     | 12  | (3.57%)   |
| Total     | 260  | (100.00%) | 14    | (100.00%) | 57 | (100.00%)          | 1  | 5    | (100.00%) | 336 | (100.00%) |