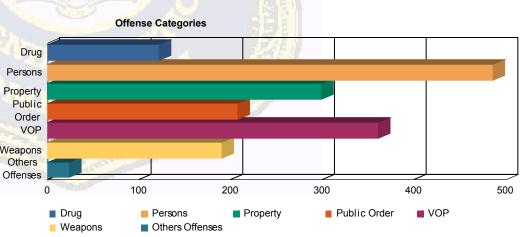

## **Offense Categories**

| Drug            | 105   | (7.25%)   | 4  | (5.56%)   | 11  | (7.24%)   | 1  | (7.14%)   | 121   | (7.17%)   |      |
|-----------------|-------|-----------|----|-----------|-----|-----------|----|-----------|-------|-----------|------|
| Persons         | 424   | (29.26%)  | 17 | (23.61%)  | 43  | (28.29%)  | 2  | (14.29%)  | 486   | (28.81%)  | P    |
| Property        | 266   | (18.36%)  | 14 | (19.44%)  | 18  | (11.84%)  | 1  | (7.14%)   | 299   | (17.72%)  | Pi   |
| Public Order    | 175   | (12.08%)  | 12 | (16.67%)  | 17  | (11.18%)  | 3  | (21.43%)  | 207   | (12.27%)  |      |
| VOP             | 297   | (20.50%)  | 17 | (23.61%)  | 42  | (27.63%)  | 5  | (35.71%)  | 361   | (21.40%)  |      |
| Weapons         | 163   | (11.25%)  | 7  | (9.72%)   | 18  | (11.84%)  | 2  | (14.29%)  | 190   | (11.26%)  | -    |
| Others Offenses | 19    | (1.31%)   | 1  | (1.39%)   | 3   | (1.97%)   | 0  | 0.00%     | 23    | (1.36%)   | We   |
| Total *         | 1,449 | (100.00%) | 72 | (100.00%) | 152 | (100.00%) | 14 | (100.00%) | 1,687 | (100.00%) | C    |
|                 | •     |           |    |           |     |           |    |           |       |           | ' ∩f |