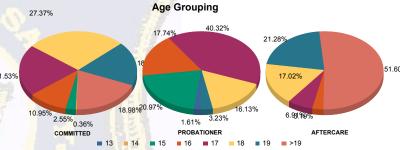

#### Age 0.00% 0.19% 0.00% 0 0.00% 1.75% 0 0.00% 0 0.00% 0 13 0.38% 0.00% 0 0.00% 0.00% 0.00% 0 0.00% 0.19% 14 7 2.69% 0.00% 19.30% 0.00% 0.00% 3.82% 0 11 40.00% 0 0 20 15 8.97% 21.53% 29 11.15% 47 7.14% 15.79% 40.00% 2.81% 10.00% 16 55 21.15% 28.57% 25 43.86% 0.00% 6.74% 10.00% 97 18.51% 0 12 17 71 27.31% 28.57% 17.54% 0.00% 17.42% 10.00% 22.33% 10 31 117 18 0 48 18.46% 2 14.29% 1.75% 20.00% 40 22.47% 0.00% 92 17.56% 19 18.85% 21.43% 0.00% 50.56% 28.44% 49 3 0 0.00% 90 70.00% 149 0 >19 260 524 Total 100.00% 14 100.00% 57 100.00% 100.00% 178 100.00% 10 100.00% 100.00% 16.20 20.14 20.10 18.69 18.17 18.21 16.60 Average Age