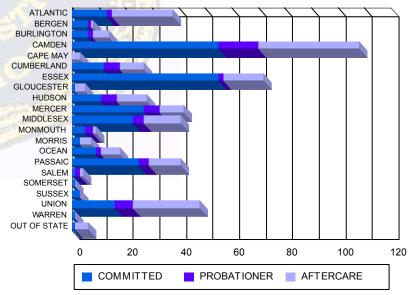

### **Sentencing County**

| ATLANTIC     | 13  | 5.00%   | 0  | 0.00%   | 2  | 3.51%   | 0 | 0.00%   | 21  | 11.80%  | 2  | 20.00%  | 38  | 7.25%  |
|--------------|-----|---------|----|---------|----|---------|---|---------|-----|---------|----|---------|-----|--------|
| BERGEN       | 6   | 2.31%   | 0  | 0.00%   | 1  | 1.75%   | 0 | 0.00%   | 1   | 0.56%   | 0  | 0.00%   | 8   | 1.53%  |
| BURLINGTON   | 6   | 2.31%   | 0  | 0.00%   | 2  | 3.51%   | 0 | 0.00%   | 6   | 3.37%   | 0  | 0.00%   | 14  | 2.67%  |
| CAMDEN       | 50  | 19.23%  | 5  | 35.71%  | 12 | 21.05%  | 3 | 60.00%  | 36  | 20.22%  | 2  | 20.00%  | 108 | 20.61% |
| CAPE MAY     | 0   | 0.00%   | 0  | 0.00%   | 0  | 0.00%   | 0 | 0.00%   | 2   | 1.12%   | 1  | 10.00%  | 3   | 0.57%  |
| CUMBERLAND   | 12  | 4.62%   | 0  | 0.00%   | 6  | 10.53%  | 0 | 0.00%   | 8   | 4.49%   | 1  | 10.00%  | 27  | 5.15%  |
| ESSEX        | 52  | 20.00%  | 3  | 21.43%  | 2  | 3.51%   | 0 | 0.00%   | 15  | 8.43%   | 0  | 0.00%   | 72  | 13.74% |
| GLOUCESTER   | 1   | 0.38%   | 0  | 0.00%   | 0  | 0.00%   | 0 | 0.00%   | 3   | 1.69%   | 1  | 10.00%  | 5   | 0.95%  |
| HUDSON       | 10  | 3.85%   | 1  | 7.14%   | 6  | 10.53%  | 0 | 0.00%   | 11  | 6.18%   | 0  | 0.00%   | 28  | 5.349  |
| MERCER       | 26  | 10.00%  | 1  | 7.14%   | 6  | 10.53%  | 0 | 0.00%   | 8   | 4.49%   | 1  | 10.00%  | 42  | 8.02   |
| MIDDLESEX    | 22  | 8.46%   | 1  | 7.14%   | 4  | 7.02%   | 0 | 0.00%   | 14  | 7.87%   | 0  | 0.00%   | 41  | 7.82   |
| MONMOUTH     | 5   | 1.92%   | 0  | 0.00%   | 3  | 5.26%   | 0 | 0.00%   | 1   | 0.56%   | 0  | 0.00%   | 9   | 1.72   |
| MORRIS       | 2   | 0.77%   | 1  | 7.14%   | 0  | 0.00%   | 0 | 0.00%   | 4   | 2.25%   | 0  | 0.00%   | 7   | 1.34   |
| OCEAN        | 9   | 3.46%   | 0  | 0.00%   | 2  | 3.51%   | 0 | 0.00%   | 7   | 3.93%   | 0  | 0.00%   | 18  | 3.44   |
| PASSAIC      | 25  | 9.62%   | 0  | 0.00%   | 3  | 5.26%   | 1 | 20.00%  | 11  | 6.18%   | 1  | 10.00%  | 41  | 7.82   |
| SALEM        | 1   | 0.38%   | 0  | 0.00%   | 2  | 3.51%   | 0 | 0.00%   | 1   | 0.56%   | 0  | 0.00%   | 4   | 0.76   |
| SOMERSET     | 1   | 0.38%   | 0  | 0.00%   | 0  | 0.00%   | 0 | 0.00%   | 0   | 0.00%   | 0  | 0.00%   | 1   | 0.19   |
| SUSSEX       | 2   | 0.77%   | 1  | 7.14%   | 0  | 0.00%   | 0 | 0.00%   | 0   | 0.00%   | 0  | 0.00%   | 3   | 0.57   |
| UNION        | 15  | 5.77%   | 1  | 7.14%   | 6  | 10.53%  | 1 | 20.00%  | 24  | 13.48%  | 1  | 10.00%  | 48  | 9.16   |
| WARREN       | 1   | 0.38%   | 0  | 0.00%   | 0  | 0.00%   | 0 | 0.00%   | 0   | 0.00%   | 0  | 0.00%   | 1   | 0.19   |
| OUT OF STATE | 1   | 0.38%   | 0  | 0.00%   | 0  | 0.00%   | 0 | 0.00%   | 5   | 2.81%   | 0  | 0.00%   | 6   | 1.15   |
| Total        | 260 | 100.00% | 14 | 100.00% | 57 | 100.00% | 5 | 100.00% | 178 | 100.00% | 10 | 100.00% | 524 | 100.00 |

# Count of Juveniles By Sentencing County