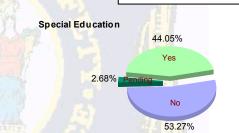

## **Special Education Services**

| Yes     | 114 | (43.85%)  | 7  | (50.00%)  | 26 | (45.61%)  | 1 | (20.00%)  | 148 | (44.05%)  |
|---------|-----|-----------|----|-----------|----|-----------|---|-----------|-----|-----------|
| No      | 144 | (55.38%)  | 7  | (50.00%)  | 24 | (42.11%)  | 4 | (80.00%)  | 179 | (53.27%)  |
| Pending | 2   | (0.77%)   | 0  | 0.00%     | 7  | (12.28%)  | 0 | 0.00%     | 9   | (2.68%)   |
| Total   | 260 | (100.00%) | 14 | (100.00%) | 57 | (100.00%) | 5 | (100.00%) | 336 | (100.00%) |