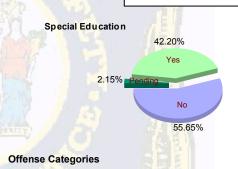

## Special Education Services

| Yes     | 116 | (40.99%)  | 10 | (62.50%)  | 30 | (46.88%)  | 1 | (11.11%)  | 157 | (42.2 <mark>0%</mark> ) |
|---------|-----|-----------|----|-----------|----|-----------|---|-----------|-----|-------------------------|
| No      | 162 | (57.24%)  | 6  | (37.50%)  | 31 | (48.44%)  | 8 | (88.89%)  | 207 | (55.65%)                |
| Pending | 5   | (1.77%)   | 0  | 0.00%     | 3  | (4.69%)   | 0 | 0.00%     | 8   | (2.15%)                 |
| Total   | 283 | (100.00%) | 16 | (100.00%) | 64 | (100.00%) | 9 | (100.00%) | 372 | (100.00%)               |