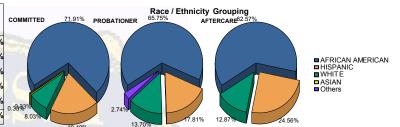

#### Juvenile Demographics and Statistics

|                  | COMMITTED |             |    |         |      | PROBATIONER |        |         |      | AFTERCARE |        |               |         | otal    | COMMITTED 71 |
|------------------|-----------|-------------|----|---------|------|-------------|--------|---------|------|-----------|--------|---------------|---------|---------|--------------|
| Race/Ethnicity   | M         | MALE FEMALE |    | EMALE   | MALE |             | FEMALE |         | MALE |           | FEMALE |               | CITES - |         | COMMITTED    |
| AFRICAN AMERICAN | 205       | 72.44%      | 10 | 62.50%  | 45   | 70.31%      | 3      | 33.33%  | 103  | 63.98%    | 4      | 40.00%        | 370     | 68.14%  |              |
| HISPANIC         | 56        | 19.79%      | 2  | 12.50%  | 11   | 17.19%      | 2      | 22.22%  | 39   | 24.22%    | 3      | 30.00%        | 113     | 20.81%  |              |
| WHITE            | 20        | 7.07%       | 4  | 25.00%  | 6    | 9.38%       | 4      | 44.44%  | 19   | 11.80%    | 3      | <b>30.00%</b> | 56      | 10.31%  |              |
| ASIAN            | 1         | 0.35%       | 0  | 0.00%   | 0    | 0.00%       | 0      | 0.00%   | 0    | 0.00%     | 0      | 0.00%         | 1       | 0.18%   |              |
| Others           | 1         | 0.35%       | 0  | 0.00%   | 2    | 3.13%       | 0      | 0.00%   | 0    | 0.00%     | 0      | 0.00%         | 3       | 0.55%   | 0.99.83%     |
| Total            | 283       | 100.00%     | 16 | 100.00% | 64   | 100.00%     | 9      | 100.00% | 161  | 100.00%   | 10     | 100.00%       | 543     | 100.00% |              |
| L                |           |             |    |         |      |             |        |         |      |           |        |               |         |         | · · · ·      |