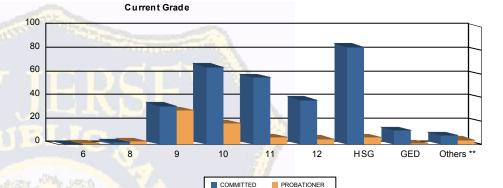

# Juvenile Demographics and Statistics

| Current   |     | СОММІ     | TTED |           |    | PROBAT    | Total |           |     |           |  |
|-----------|-----|-----------|------|-----------|----|-----------|-------|-----------|-----|-----------|--|
| Grade     | M   | ALE       | FEI  | MALE      | М  | ALE       | FEI   | MALE      |     |           |  |
| 6         | 0   | 0.00%     | 0    | 0.00%     | 1  | (1.56%)   | 0     | 0.00%     | 1   | (0.27%)   |  |
| 8         | 2   | (0.71%)   | 0    | 0.00%     | 3  | (4.69%)   | 0     | 0.00%     | 5   | (1.34%)   |  |
| 9         | 30  | (10.60%)  | 3    | (18.75%)  | 26 | (40.63%)  | 3     | (33.33%)  | 62  | (16.67%)  |  |
| 10        | 62  | (21.91%)  | 4    | (25.00%)  | 17 | (26.56%)  | 1     | (11.11%)  | 84  | (22.58%)  |  |
| 11        | 54  | (19.08%)  | 3    | (18.75%)  | 5  | (7.81%)   | 1     | (11.11%)  | 63  | (16.94%)  |  |
| 12        | 37  | (13.07%)  | 1    | (6.25%)   | 4  | (6.25%)   | 1     | (11.11%)  | 43  | (11.56%)  |  |
| HSG       | 79  | (27.92%)  | 4    | (25.00%)  | 4  | (6.25%)   | 2     | (22.22%)  | 89  | (23.92%)  |  |
| GED       | 11  | (3.89%)   | 1    | (6.25%)   | 1  | (1.56%)   | 0     | 0.00%     | 13  | (3.49%)   |  |
| Others ** | 8   | (2.83%)   | 0    | 0.00%     | 3  | (4.69%)   | 1     | (11.11%)  | 12  | (3.23%)   |  |
| Total     | 283 | (100.00%) | 16   | (100.00%) | 64 | (100.00%) | 9     | (100.00%) | 372 | (100.00%) |  |