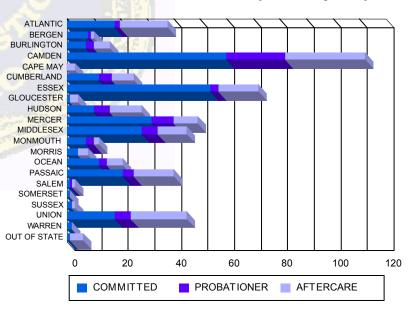

6.36% 0.00% 3.13% 0.00% 9.94% 20.00% 7.00% 18 0 2 0 16 2 38 ATLANTIC BERGEN 8 2.83% 0 0.00% 1 1.56% 0 0.00% 1 0.62% 0 0.00% 10 1.84% 7 2.47% 0 0.00% 3 4.69% 0 0.00% 6 3.73% 0 0.00% 16 2.95% BURLINGTON 53 18.73% 7 43.75% 16 25.00% 6 66.67% 29 18.01% 10.00% 112 20.63% CAMDEN 1 0.00% 0.00% 0.00% 0.00% 0.55% 0 0 0 0 2 1.24% 1 10.00% 3 CAPE MAY 4.60% CUMBERLAND 12 4.24% 0 0.00% 5 7.81% 0 0.00% 7 4.35% 1 10.00% 25 52 18.37% 2 12.50% 3 4.69% 0 0.00% 9.32% 0 0.00% 72 13.26% ESSEX 15 6.25% 0.00% 0.74% 0 0.00% 0.00% 1.86% 0.00% GLOUCESTER 1 0 0 3 0 4 9 3.18% 6.25% 6 9.38% 0.00% 12 7.45% 0 0.00% 28 5.16% HUDSON 1 0 30 10.60% 2 12.50% 12.50% 0.00% 4.97% 10.00% 9.02% 8 0 8 49 MERCER 1 28 9.89% 0.00% 7.81% 11.11% 45 8.29% MIDDLESEX 0 5 1 10 6.21% 1 10.00% 7 2.47% 0 0.00% 3 4.69% 0.00% 2 1.24% 0 0.00% 12 2.21% MONMOUTH 0 1.47% 3 1.06% 6.25% 0 0.00% 0 0.00% 4 2.48% 0 0.00% 8 MORRIS 1 12 4.24% 0 0.00% 3 4.69% 0 0.00% 6 3.73% 0 0.00% 21 3.87% OCEAN 11.11% 21 7.42% 0 0.00% 3 4.69% 14 8.70% 1 10.00% 40 7.37% PASSAIC 1 0.55% SALEM 1 0.35% 0 0.00% 1 1.56% 0 0.00% 1 0.62% 0 0.00% 3 0.35% 0.00% 0.00% 0.00% 0.00% 0.18% SOMERSET 1 0 0 0 0 0 0.00% 1 0.55% 2 0.71% 0 0.00% 0 0.00% 0 0.00% 0 0.00% 10.00% 3 SUSSEX 1 16 5.65% 2 12.50% 5 7.81% 11.11% 20 12.42% 1 10.00% 45 8.29% UNION 1 2 0.71% 0.00% 0.00% 0.00% 0.00% 0.00% 2 0.37% 0 0 0 0 0 WARREN OUT OF STATE 1 0.35% 0 0.00% 0 0.00% 0 0.00% 5 3.11% 0 0.00% 6 1.10% 283 16 100.00% 64 100.00% 10 100.00% 543 100.00% Total 100.00% 100.00% 9 100.00% 161