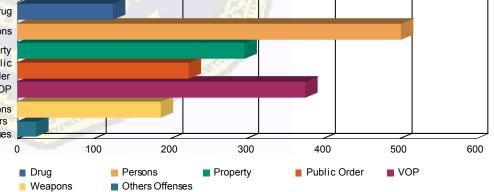

# **Offense Categories**

|                 |       |           |    |           |     |           |    |           |       |           | Drug     |
|-----------------|-------|-----------|----|-----------|-----|-----------|----|-----------|-------|-----------|----------|
| Drug            | 102   | (7.07%)   | 5  | (6.25%)   | 15  | (7.98%)   | 3  | (11.11%)  | 125   | (7.20%)   | Drug     |
| Persons         | 431   | (29.89%)  | 18 | (22.50%)  | 48  | (25.53%)  | 5  | (18.52%)  | 502   | (28.90%)  | Persons  |
| Property        | 256   | (17.75%)  | 16 | (20.00%)  | 24  | (12.77%)  | 1  | (3.70%)   | 297   | (17.10%)  | Property |
| Public Order    | 178   | (12.34%)  | 14 | (17.50%)  | 25  | (13.30%)  | 7  | (25.93%)  | 224   | (12.90%)  |          |
| VOP             | 298   | (20.67%)  | 19 | (23.75%)  | 51  | (27.13%)  | 9  | (33.33%)  | 377   | (21.70%)  | Order    |
| Weapons         | 159   | (11.03%)  | 7  | (8.75%)   | 20  | (10.64%)  | 2  | (7.41%)   | 188   | (10.82%)  | VOP      |
| Others Offenses | 18    | (1.25%)   | 1  | (1.25%)   | 5   | (2.66%)   | 0  | 0.00%     | 24    | (1.38%)   | Weapons  |
| Total *         | 1,442 | (100.00%) | 80 | (100.00%) | 188 | (100.00%) | 27 | (100.00%) | 1,737 | (100.00%) | Others   |
|                 |       |           |    |           |     |           |    |           |       |           | Offenses |