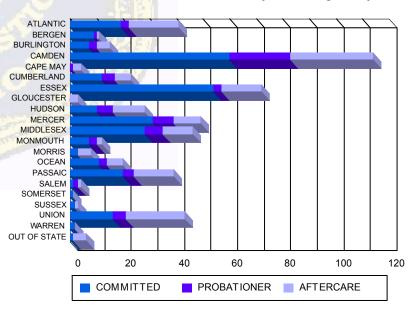

Count of Juveniles By Sentencing County

| ATLANTIC     | 19  | 6.79%   | 0  | 0.00%   | 3  | 4.35%   | 0 | 0.00%   | 17  | 10.49%  | 2  | 18.18%  | 41  | 7.54%   |
|--------------|-----|---------|----|---------|----|---------|---|---------|-----|---------|----|---------|-----|---------|
| BERGEN       | 9   | 3.21%   | 0  | 0.00%   | 1  | 1.45%   | 0 | 0.00%   | 1   | 0.62%   | 0  | 0.00%   | 11  | 2.02%   |
| BURLINGTON   | 7   | 2.50%   | 0  | 0.00%   | 3  | 4.35%   | 0 | 0.00%   | 5   | 3.09%   | 0  | 0.00%   | 15  | 2.76%   |
| CAMDEN       | 53  | 18.93%  | 7  | 50.00%  | 17 | 24.64%  | 6 | 75.00%  | 30  | 18.52%  | 1  | 9.09%   | 114 | 20.96%  |
| CAPE MAY     | 0   | 0.00%   | 0  | 0.00%   | 1  | 1.45%   | 0 | 0.00%   | 2   | 1.23%   | 1  | 9.09%   | 4   | 0.74%   |
| CUMBERLAND   | 12  | 4.29%   | 0  | 0.00%   | 5  | 7.25%   | 0 | 0.00%   | 5   | 3.09%   | 1  | 9.09%   | 23  | 4.23%   |
| ESSEX        | 51  | 18.21%  | 3  | 21.43%  | 3  | 4.35%   | 0 | 0.00%   | 15  | 9.26%   | 0  | 0.00%   | 72  | 13.24%  |
| GLOUCESTER   | 0   | 0.00%   | 0  | 0.00%   | 0  | 0.00%   | 0 | 0.00%   | 3   | 1.85%   | 0  | 0.00%   | 3   | 0.55%   |
| HUDSON       | 9   | 3.21%   | 1  | 7.14%   | 6  | 8.70%   | 0 | 0.00%   | 12  | 7.41%   | 0  | 0.00%   | 28  | 5.15%   |
| MERCER       | 29  | 10.36%  | 2  | 14.29%  | 8  | 11.59%  | 0 | 0.00%   | 9   | 5.56%   | 1  | 9.09%   | 49  | 9.01%   |
| MIDDLESEX    | 28  | 10.00%  | 0  | 0.00%   | 6  | 8.70%   | 1 | 12.50%  | 10  | 6.17%   | 1  | 9.09%   | 46  | 8.46%   |
| MONMOUTH     | 7   | 2.50%   | 0  | 0.00%   | 3  | 4.35%   | 0 | 0.00%   | 2   | 1.23%   | 0  | 0.00%   | 12  | 2.21%   |
| MORRIS       | 3   | 1.07%   | 0  | 0.00%   | 0  | 0.00%   | 0 | 0.00%   | 4   | 2.47%   | 1  | 9.09%   | 8   | 1.47%   |
| OCEAN        | 11  | 3.93%   | 0  | 0.00%   | 3  | 4.35%   | 0 | 0.00%   | 6   | 3.70%   | 0  | 0.00%   | 20  | 3.68%   |
| PASSAIC      | 20  | 7.14%   | 0  | 0.00%   | 3  | 4.35%   | 1 | 12.50%  | 14  | 8.64%   | 1  | 9.09%   | 39  | 7.17%   |
| SALEM        | 1   | 0.36%   | 0  | 0.00%   | 2  | 2.90%   | 0 | 0.00%   | 1   | 0.62%   | 0  | 0.00%   | 4   | 0.74%   |
| SOMERSET     | 1   | 0.36%   | 0  | 0.00%   | 0  | 0.00%   | 0 | 0.00%   | 0   | 0.00%   | 0  | 0.00%   | 1   | 0.18%   |
| SUSSEX       | 2   | 0.71%   | 0  | 0.00%   | 0  | 0.00%   | 0 | 0.00%   | 0   | 0.00%   | 1  | 9.09%   | 3   | 0.55%   |
| UNION        | 15  | 5.36%   | 1  | 7.14%   | 5  | 7.25%   | 0 | 0.00%   | 21  | 12.96%  | 1  | 9.09%   | 43  | 7.90%   |
| WARREN       | 2   | 0.71%   | 0  | 0.00%   | 0  | 0.00%   | 0 | 0.00%   | 0   | 0.00%   | 0  | 0.00%   | 2   | 0.37%   |
| OUT OF STATE | 1   | 0.36%   | 0  | 0.00%   | 0  | 0.00%   | 0 | 0.00%   | 5   | 3.09%   | 0  | 0.00%   | 6   | 1.10%   |
| Total        | 280 | 100.00% | 14 | 100.00% | 69 | 100.00% | 8 | 100.00% | 162 | 100.00% | 11 | 100.00% | 544 | 100.00% |
|              | -   |         |    |         |    |         |   |         |     |         |    |         |     |         |