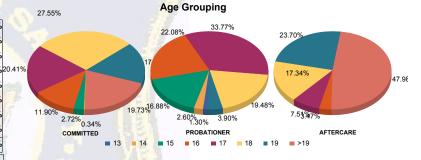

| Age         |       |         |       |         |       |         |   |       |         |       |                       |       |         |       |         |
|-------------|-------|---------|-------|---------|-------|---------|---|-------|---------|-------|-----------------------|-------|---------|-------|---------|
| 13          | 0     | 0.00%   | 0     | 0.00%   | 1     | 1.45%   | 0 |       | 0.00%   | 0     | 0.00%                 | 0     | 0.00%   | 1     | 0.18%   |
| 14          | 1     | 0.36%   | 0     | 0.00%   | 2     | 2.90%   | 0 |       | 0.00%   | 0     | 0.00%                 | 0     | 0.00%   | 3     | 0.55%   |
| 15          | 8     | 2.86%   | 0     | 0.00%   | 11    | 15.94%  | 2 |       | 25.00%  | 0     | 0.00%                 | 0     | 0.00%   | 21    | 3.86%   |
| 16          | 33    | 11.79%  | 2     | 14.29%  | 16    | 23.19%  | 1 |       | 12.50%  | 6     | 3.70%                 | 0     | 0.00%   | 58    | 10.66%  |
| 17          | 57    | 20.36%  | 3     | 21.43%  | 25    | 36.23%  | 1 |       | 12.50%  | 11    | 6.79%                 | 2     | 18.18%  | 99    | 18.20%  |
| 18          | 76    | 27.14%  | 5     | 35.71%  | 14    | 20.29%  | 1 |       | 12.50%  | 29    | 17.90%                | 1     | 9.09%   | 126   | 23.16%  |
| 19          | 50    | 17.86%  | 1     | 7.14%   | 0     | 0.00%   | 3 |       | 37.50%  | 40    | 24.69%                | 1     | 9.09%   | 95    | 17.46%  |
| >19         | 55    | 19.64%  | 3     | 21.43%  | 0     | 0.00%   | 0 |       | 0.00%   | 76    | 46.91%                | 7     | 63.64%  | 141   | 25.92%  |
| Total       | 280   | 100.00% | 14    | 100.00% | 69    | 100.00% | 8 | 1     | 100.00% | 162   | 100.00 <mark>%</mark> | 11    | 100.00% | 544   | 100.00% |
| Average Age | 18.19 |         | 18.21 |         | 16.51 |         | 8 | 17.25 |         | 20.03 |                       | 20.09 |         | 18.55 |         |