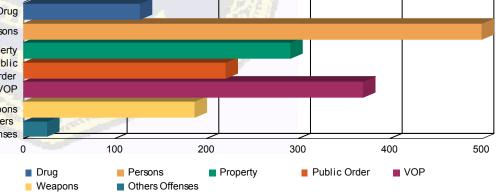

## **Offense Categories**

|                 |       |           |    |           |     |           |    |           |       |           | Den     |
|-----------------|-------|-----------|----|-----------|-----|-----------|----|-----------|-------|-----------|---------|
| Drug            | 104   | (7.28%)   | 4  | (5.26%)   | 16  | (8.33%)   | 3  | (12.50%)  | 127   | (7.38%)   | Dru     |
| Persons         | 428   | (29.95%)  | 17 | (22.37%)  | 50  | (26.04%)  | 5  | (20.83%)  | 500   | (29.05%)  | Person  |
| Property        | 251   | (17.56%)  | 15 | (19.74%)  | 24  | (12.50%)  | 1  | (4.17%)   | 291   | (16.91%)  | Propert |
| Public Order    | 174   | (12.18%)  | 14 | (18.42%)  | 26  | (13.54%)  | 6  | (25.00%)  | 220   | (12.78%)  |         |
| VOP             | 293   | (20.50%)  | 18 | (23.68%)  | 51  | (26.56%)  | 8  | (33.33%)  | 370   | (21.50%)  | Orde    |
| Weapons         | 159   | (11.13%)  | 7  | (9.21%)   | 20  | (10.42%)  | 1  | (4.17%)   | 187   | (10.87%)  | VO      |
| Others Offenses | 20    | (1.40%)   | 1  | (1.32%)   | 5   | (2.60%)   | 0  | 0.00%     | 26    | (1.51%)   | Weapon  |
| Total *         | 1,429 | (100.00%) | 76 | (100.00%) | 192 | (100.00%) | 24 | (100.00%) | 1,721 | (100.00%) | Others  |
|                 | 1     |           | 1  |           |     |           | 1  |           |       |           | Offense |