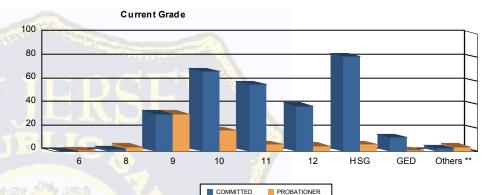

# Juvenile Demographics and Statistics

| Current   |     | СОММ      | ITTED |           |    | PROBAT    | Total |                        |     |           |  |
|-----------|-----|-----------|-------|-----------|----|-----------|-------|------------------------|-----|-----------|--|
| Grade     | M   | ALE       | FEI   | MALE      | М  | ALE       | FEI   | MALE                   |     |           |  |
| 6         | 0   | 0.00%     | 0     | 0.00%     | 1  | (1.45%)   | 0     | 0.00%                  | 1   | (0.27%)   |  |
| 8         | 2   | (0.71%)   | 0     | 0.00%     | 4  | (5.80%)   | 0     | 0.00%                  | 6   | (1.62%)   |  |
| 9         | 29  | (10.36%)  | 3     | (21.43%)  | 30 | (43.48%)  | 2     | (25.00%)               | 64  | (17.25%)  |  |
| 10        | 65  | (23.21%)  | 3     | (21.43%)  | 17 | (24.64%)  | 1     | (12.50%)               | 86  | (23.18%)  |  |
| 11        | 54  | (19.29%)  | 3     | (21.43%)  | 5  | (7.25%)   | 1     | (12.50 <mark>%)</mark> | 63  | (16.98%)  |  |
| 12        | 38  | (13.57%)  | 1     | (7.14%)   | 4  | (5.80%)   | 1     | (12.50 <mark>%)</mark> | 44  | (11.86%)  |  |
| HSG       | 78  | (27.86%)  | 3     | (21.43%)  | 4  | (5.80%)   | 2     | (25.00%)               | 87  | (23.45%)  |  |
| GED       | 11  | (3.93%)   | 1     | (7.14%)   | 1  | (1.45%)   | 0     | 0.00%                  | 13  | (3.50%)   |  |
| Others ** | 3   | (1.07%)   | 0     | 0.00%     | 3  | (4.35%)   | 1     | (12.50%)               | 7   | (1.89%)   |  |
| Total     | 280 | (100.00%) | 14    | (100.00%) | 69 | (100.00%) | 8     | (100.00%)              | 371 | (100.00%) |  |