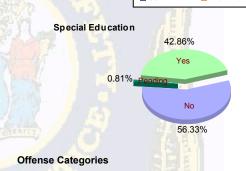

### **Special Education Services**

| Yes     | 116 | (41.43%)  | 10 | (71.43%)  | 32 | (46.38%)  | 1 | (12.50%)  | 159 | (42.8 <mark>6%</mark> ) |
|---------|-----|-----------|----|-----------|----|-----------|---|-----------|-----|-------------------------|
| No      | 164 | (58.57%)  | 4  | (28.57%)  | 34 | (49.28%)  | 7 | (87.50%)  | 209 | (56.33%)                |
| Pending | 0   | 0.00%     | 0  | 0.00%     | 3  | (4.35%)   | 0 | 0.00%     | 3   | (0.81%)                 |
| Total   | 280 | (100.00%) | 14 | (100.00%) | 69 | (100.00%) | 8 | (100.00%) | 371 | (100.00%)               |