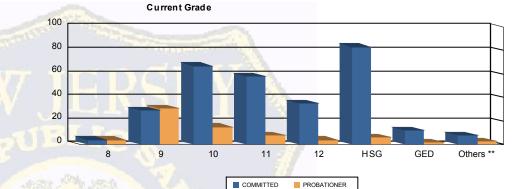

## Juvenile Demographics and Statistics

| Current   |     | СОММІ     | TTED |           |    | PROBAT    | R   | Total     |     |           |
|-----------|-----|-----------|------|-----------|----|-----------|-----|-----------|-----|-----------|
| Grade     | M   | ALE       | FEI  | MALE      | М  | ALE       | FEI | MALE      |     |           |
| 8         | 4   | (1.42%)   | 0    | 0.00%     | 4  | (6.06%)   | 0   | 0.00%     | 8   | (2.17%)   |
| 9         | 26  | (9.22%)   | 3    | (21.43%)  | 29 | (43.94%)  | 2   | (28.57%)  | 60  | (16.26%)  |
| 10        | 64  | (22.70%)  | 3    | (21.43%)  | 15 | (22.73%)  | 0   | 0.00%     | 82  | (22.22%)  |
| 11        | 55  | (19.50%)  | 3    | (21.43%)  | 7  | (10.61%)  | 1   | (14.29%)  | 66  | (17.89%)  |
| 12        | 34  | (12.06%)  | 1    | (7.14%)   | 3  | (4.55%)   | 1   | (14.29%)  | 39  | (10.57%)  |
| HSG       | 80  | (28.37%)  | 3    | (21.43%)  | 4  | (6.06%)   | 2   | (28.57%)  | 89  | (24.12%)  |
| GED       | 11  | (3.90%)   | 1    | (7.14%)   | 1  | (1.52%)   | 1   | (14.29%)  | 14  | (3.79%)   |
| Others ** | 8   | (2.84%)   | 0    | 0.00%     | 3  | (4.55%)   | 0   | 0.00%     | 11  | (2.98%)   |
| Total     | 282 | (100.00%) | 14   | (100.00%) | 66 | (100.00%) | 7   | (100.00%) | 369 | (100.00%) |