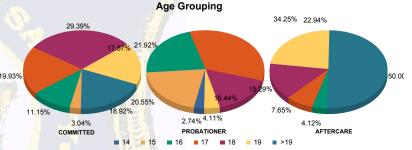

#### Age

| 14    | 0   | 0.00%   | 0  | 0.00%   | 2  | 3.03%   | 0 | Ò. | 0.00%   | 0   | 0.00%   | 0  | 0.00%   | 2   | 0.37%   |
|-------|-----|---------|----|---------|----|---------|---|----|---------|-----|---------|----|---------|-----|---------|
| 15    | 9   | 3.19%   | 0  | 0.00%   | 13 | 19.70%  | 2 |    | 28.57%  | 0   | 0.00%   | 0  | 0.00%   | 24  | 4.45%   |
| 16    | 31  | 10.99%  | 2  | 14.29%  | 16 | 24.24%  | 0 |    | 0.00%   | 7   | 4.40%   | 0  | 0.00%   | 56  | 10.39%  |
| 17    | 56  | 19.86%  | 3  | 21.43%  | 24 | 36.36%  | 1 |    | 14.29%  | 11  | 6.92%   | 2  | 18.18%  | 97  | 18.00%  |
| 18    | 82  | 29.08%  | 5  | 35.71%  | 11 | 16.67%  | 1 |    | 14.29%  | 25  | 15.72%  | 1  | 9.09%   | 125 | 23.19%  |
| 19    | 51  | 18.09%  | 1  | 7.14%   | 0  | 0.00%   | 3 |    | 42.86%  | 38  | 23.90%  | 1  | 9.09%   | 94  | 17.44%  |
| >19   | 53  | 18.79%  | 3  | 21.43%  | 0  | 0.00%   | 0 |    | 0.00%   | 78  | 49.06%  | 7  | 63.64%  | 141 | 26.16%  |
| Total | 282 | 100.00% | 14 | 100.00% | 66 | 100.00% | 7 | 1  | 100.00% | 159 | 100.00% | 11 | 100.00% | 539 | 100.00% |

| Average Age 18.20 18.21 16.44 17.43 20.09 20.09 18.57 |             |       |       |       | All the State of the Contract |       | C 00 mm 1 mm |       |
|-------------------------------------------------------|-------------|-------|-------|-------|-------------------------------------------------------------------------------------------------------------------------------------------------------------------------------------------------------------------------------------------------------------------------------------------------------------------------------------------------------------------------------------------------------------------------------------------------------------------------------------------------------------------------------------------------------------------------------------------------------------------------------------------------------------------------------------------------------------------------------------------------------------------------------------------------------------------------------------------------------------------------------------------------------------------------------------------------------------------------------------------------------------------------------------------------------------------------------------------------------------------------------------------------------------------------------------------------------------------------------------------------------------------------------------------------------------------------------------------------------------------------------------------------------------------------------------------------------------------------------------------------------------------------------------------------------------------------------------------------------------------------------------------------------------------------------------------------------------------------------------------------------------------------------------------------------------------------------------------------------------------------------------------------------------------------------------------------------------------------------------------------------------------------------------------------------------------------------------------------------------------------------|-------|--------------|-------|
|                                                       | Average Age | 18.20 | 18.21 | 16.44 | 1 / /1.3                                                                                                                                                                                                                                                                                                                                                                                                                                                                                                                                                                                                                                                                                                                                                                                                                                                                                                                                                                                                                                                                                                                                                                                                                                                                                                                                                                                                                                                                                                                                                                                                                                                                                                                                                                                                                                                                                                                                                                                                                                                                                                                      | 20.09 | 20.09        | 18.57 |