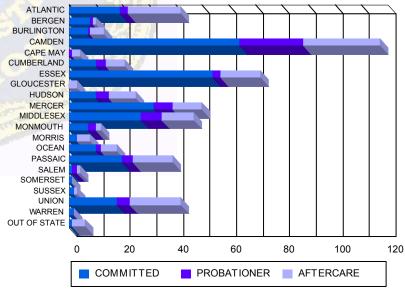

#### **Sentencing County**

| ATLANTIC     | 19  | 6.74%   | 0  | 0.00%   | 3  | 4.55%   | 0 | 0.00%   | 18  | 11.32%  | 2  | 18.18%  | 42  | 7.79%   |
|--------------|-----|---------|----|---------|----|---------|---|---------|-----|---------|----|---------|-----|---------|
| BERGEN       | 8   | 2.84%   | 0  | 0.00%   | 1  | 1.52%   | 0 | 0.00%   | 1   | 0.63%   | 0  | 0.00%   | 10  | 1.86%   |
| BURLINGTON   | 7   | 2.48%   | 0  | 0.00%   | 1  | 1.52%   | 0 | 0.00%   | 5   | 3.14%   | 0  | 0.00%   | 13  | 2.41%   |
| CAMDEN       | 57  | 20.21%  | 7  | 50.00%  | 19 | 28.79%  | 5 | 71.43%  | 28  | 17.61%  | 1  | 9.09%   | 117 | 21.71%  |
| CAPE MAY     | 0   | 0.00%   | 0  | 0.00%   | 1  | 1.52%   | 0 | 0.00%   | 2   | 1.26%   | 1  | 9.09%   | 4   | 0.74%   |
| CUMBERLAND   | 10  | 3.55%   | 0  | 0.00%   | 4  | 6.06%   | 0 | 0.00%   | 6   | 3.77%   | 1  | 9.09%   | 21  | 3.90%   |
| ESSEX        | 51  | 18.09%  | 3  | 21.43%  | 3  | 4.55%   | 0 | 0.00%   | 15  | 9.43%   | 0  | 0.00%   | 72  | 13.36%  |
| GLOUCESTER   | 0   | 0.00%   | 0  | 0.00%   | 0  | 0.00%   | 0 | 0.00%   | 3   | 1.89%   | 0  | 0.00%   | 3   | 0.56%   |
| HUDSON       | 9   | 3.19%   | 1  | 7.14%   | 5  | 7.58%   | 0 | 0.00%   | 10  | 6.29%   | 0  | 0.00%   | 25  | 4.64%   |
| MERCER       | 30  | 10.64%  | 2  | 14.29%  | 7  | 10.61%  | 0 | 0.00%   | 10  | 6.29%   | 1  | 9.09%   | 50  | 9.28%   |
| MIDDLESEX    | 27  | 9.57%   | 0  | 0.00%   | 7  | 10.61%  | 1 | 14.29%  | 11  | 6.92%   | 1  | 9.09%   | 47  | 8.72%   |
| MONMOUTH     | 7   | 2.48%   | 0  | 0.00%   | 3  | 4.55%   | 0 | 0.00%   | 2   | 1.26%   | 0  | 0.00%   | 12  | 2.23%   |
| MORRIS       | 3   | 1.06%   | 0  | 0.00%   | 0  | 0.00%   | 0 | 0.00%   | 4   | 2.52%   | 1  | 9.09%   | 8   | 1.48%   |
| OCEAN        | 10  | 3.55%   | 0  | 0.00%   | 2  | 3.03%   | 0 | 0.00%   | 6   | 3.77%   | 0  | 0.00%   | 18  | 3.34%   |
| PASSAIC      | 20  | 7.09%   | 0  | 0.00%   | 3  | 4.55%   | 1 | 14.29%  | 14  | 8.81%   | 1  | 9.09%   | 39  | 7.24%   |
| SALEM        | 1   | 0.35%   | 0  | 0.00%   | 2  | 3.03%   | 0 | 0.00%   | 1   | 0.63%   | 0  | 0.00%   | 4   | 0.74%   |
| SOMERSET     | 1   | 0.35%   | 0  | 0.00%   | 0  | 0.00%   | 0 | 0.00%   | 0   | 0.00%   | 0  | 0.00%   | 1   | 0.19%   |
| SUSSEX       | 2   | 0.71%   | 0  | 0.00%   | 0  | 0.00%   | 0 | 0.00%   | 0   | 0.00%   | 1  | 9.09%   | 3   | 0.56%   |
| UNION        | 17  | 6.03%   | 1  | 7.14%   | 5  | 7.58%   | 0 | 0.00%   | 18  | 11.32%  | 1  | 9.09%   | 42  | 7.79%   |
| WARREN       | 2   | 0.71%   | 0  | 0.00%   | 0  | 0.00%   | 0 | 0.00%   | 0   | 0.00%   | 0  | 0.00%   | 2   | 0.37%   |
| OUT OF STATE | 1   | 0.35%   | 0  | 0.00%   | 0  | 0.00%   | 0 | 0.00%   | 5   | 3.14%   | 0  | 0.00%   | 6   | 1.11%   |
| Total        | 282 | 100.00% | 14 | 100.00% | 66 | 100.00% | 7 | 100.00% | 159 | 100.00% | 11 | 100.00% | 539 | 100.00% |

#### Count of Juveniles By Sentencing County