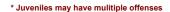

### **Special Education Services**

| Yes     | 114 | (40.43%)  | 10 | (71.43%)  | 28 | (42.42%)  | 0 | 0.00%     | 152 | (41.1 <mark>9</mark> %) |
|---------|-----|-----------|----|-----------|----|-----------|---|-----------|-----|-------------------------|
| No      | 165 | (58.51%)  | 4  | (28.57%)  | 35 | (53.03%)  | 7 | (100.00%) | 211 | (57.18%)                |
| Pending | 3   | (1.06%)   | 0  | 0.00%     | 3  | (4.55%)   | 0 | 0.00%     | 6   | (1.63%)                 |
| Total   | 282 | (100.00%) | 14 | (100.00%) | 66 | (100.00%) | 7 | (100.00%) | 369 | (100.00%)               |