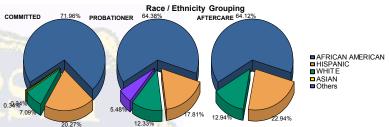

### Juvenile Demographics and Statistics

|                  |     | COMM    |    | PROBATIONER |    |         |   |         | AFTER | Total   |    |         |     |         |
|------------------|-----|---------|----|-------------|----|---------|---|---------|-------|---------|----|---------|-----|---------|
| Race/Ethnicity   | N   | IALE    | FI | EMALE       | ı  | MALE    |   | FEMALE  | N     | IALE    | F  | EMALE   |     |         |
| AFRICAN AMERICAN | 203 | 71.99%  | 10 | 71.43%      | 45 | 68.18%  | 2 | 28.57%  | 105   | 66.04%  | 4  | 36.36%  | 369 | 68.46%  |
| HISPANIC         | 59  | 20.92%  | 1  | 7.14%       | 12 | 18.18%  | 1 | 14.29%  | 35    | 22.01%  | 4  | 36.36%  | 112 | 20.78%  |
| WHITE            | 18  | 6.38%   | 3  | 21.43%      | 5  | 7.58%   | 4 | 57.14%  | 19    | 11.95%  | 3  | 27.27%  | 52  | 9.65%   |
| ASIAN            | 1   | 0.35%   | 0  | 0.00%       | 0  | 0.00%   | 0 | 0.00%   | 0     | 0.00%   | 0  | 0.00%   | 1   | 0.19%   |
| Others           | 1   | 0.35%   | 0  | 0.00%       | 4  | 6.06%   | 0 | 0.00%   | 0     | 0.00%   | 0  | 0.00%   | 5   | 0.93%   |
| Total            | 282 | 100.00% | 14 | 100.00%     | 66 | 100.00% | 7 | 100.00% | 159   | 100.00% | 11 | 100.00% | 539 | 100.00% |