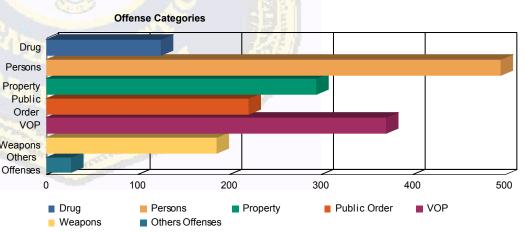

| Drug            | 102   | (7.13%)   | 4  | (5.26%)   | 16  | (8.51%)   | 3  | (13.64%)  | 125   | (7.28%)   |    |
|-----------------|-------|-----------|----|-----------|-----|-----------|----|-----------|-------|-----------|----|
| Persons         | 428   | (29.91%)  | 17 | (22.37%)  | 46  | (24.47%)  | 4  | (18.18%)  | 495   | (28.83%)  | Р  |
| Property        | 252   | (17.61%)  | 15 | (19.74%)  | 26  | (13.83%)  | 1  | (4.55%)   | 294   | (17.12%)  | Pr |
| Public Order    | 175   | (12.23%)  | 14 | (18.42%)  | 25  | (13.30%)  | 6  | (27.27%)  | 220   | (12.81%)  |    |
| VOP             | 296   | (20.68%)  | 18 | (23.68%)  | 49  | (26.06%)  | 7  | (31.82%)  | 370   | (21.55%)  |    |
| Weapons         | 158   | (11.04%)  | 7  | (9.21%)   | 20  | (10.64%)  | 1  | (4.55%)   | 186   | (10.83%)  |    |
| Others Offenses | 20    | (1.40%)   | 1  | (1.32%)   | 6   | (3.19%)   | 0  | 0.00%     | 27    | (1.57%)   | We |
| Total *         | 1,431 | (100.00%) | 76 | (100.00%) | 188 | (100.00%) | 22 | (100.00%) | 1,717 | (100.00%) |    |
|                 |       |           |    |           |     |           |    |           |       |           | Of |