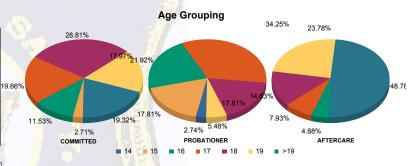

| Age   |     |         |    |         |    |         |   |    |         |     |                      |    |         |     |         |
|-------|-----|---------|----|---------|----|---------|---|----|---------|-----|----------------------|----|---------|-----|---------|
| 14    | 0   | 0.00%   | 0  | 0.00%   | 2  | 3.03%   | 0 | è. | 0.00%   | 0   | 0.00%                | 0  | 0.00%   | 2   | 0.38%   |
| 15    | 8   | 2.83%   | 0  | 0.00%   | 11 | 16.67%  | 2 |    | 28.57%  | 0   | 0.00%                | 0  | 0.00%   | 21  | 3.95%   |
| 16    | 32  | 11.31%  | 2  | 16.67%  | 16 | 24.24%  | 0 |    | 0.00%   | 8   | 5.26%                | 0  | 0.00%   | 58  | 10.90%  |
| 17    | 56  | 19.79%  | 2  | 16.67%  | 24 | 36.36%  | 1 |    | 14.29%  | 10  | 6.58%                | 3  | 25.00%  | 96  | 18.05%  |
| 18    | 81  | 28.62%  | 4  | 33.33%  | 12 | 18.18%  | 1 |    | 14.29%  | 23  | 15.13%               | 1  | 8.33%   | 122 | 22.93%  |
| 19    | 52  | 18.37%  | 1  | 8.33%   | 1  | 1.52%   | 3 |    | 42.86%  | 38  | 25.00 <mark>%</mark> | 1  | 8.33%   | 96  | 18.05%  |
| >19   | 54  | 19.08%  | 3  | 25.00%  | 0  | 0.00%   | 0 |    | 0.00%   | 73  | 48.03%               | 7  | 58.33%  | 137 | 25.75%  |
| Total | 283 | 100.00% | 12 | 100.00% | 66 | 100.00% | 7 | 1  | 100.00% | 152 | 100.00%              | 12 | 100.00% | 532 | 100.00% |

| Average Age       | 18.22 | 18.33 | 16.55 | 17.43    | 20.13 | 19.83  | 18.59 |
|-------------------|-------|-------|-------|----------|-------|--------|-------|
| Sentencing County |       |       |       | 1. 34. 3 | 64    | COLUMN | 1     |