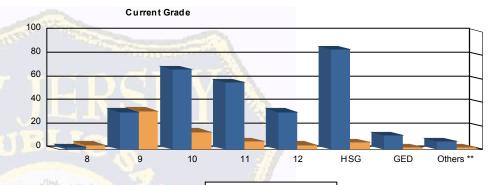

## Juvenile Demographics and Statistics

| Current   |     | СОММ      | ITTED |           |    | PROBA     | 2  | Total                   |     |           |
|-----------|-----|-----------|-------|-----------|----|-----------|----|-------------------------|-----|-----------|
| Grade     | M   | ALE       | FEI   | MALE      | М  | ALE       | FE | MALE 🥖                  |     |           |
| 8         | 2   | (0.71%)   | 0     | 0.00%     | 4  | (6.06%)   | 0  | 0.00%                   | 6   | (1.63%)   |
| 9         | 30  | (10.60%)  | 2     | (16.67%)  | 31 | (46.97%)  | 2  | (28.57%)                | 65  | (17.66%)  |
| 10        | 65  | (22.97%)  | 3     | (25.00%)  | 15 | (22.73%)  | 0  | 0.00%                   | 83  | (22.55%)  |
| 11        | 55  | (19.43%)  | 2     | (16.67%)  | 7  | (10.61%)  | 0  | 0.00%                   | 64  | (17.39%)  |
| 12        | 31  | (10.95%)  | 1     | (8.33%)   | 3  | (4.55%)   | 1  | (14.29 <mark>%</mark> ) | 36  | (9.78%)   |
| HSG       | 82  | (28.98%)  | 3     | (25.00%)  | 4  | (6.06%)   | 2  | (28.57 <mark>%)</mark>  | 91  | (24.73%)  |
| GED       | 11  | (3.89%)   | 1     | (8.33%)   | 0  | 0.00%     | 2  | (28.57%)                | 14  | (3.80%)   |
| Others ** | 7   | (2.47%)   | 0     | 0.00%     | 2  | (3.03%)   | 0  | 0.00%                   | 9   | (2.45%)   |
| Total     | 283 | (100.00%) | 12    | (100.00%) | 66 | (100.00%) | 7  | (100.00%)               | 368 | (100.00%) |

# \*\* Includes Aged Out Juveniles and Pending Records