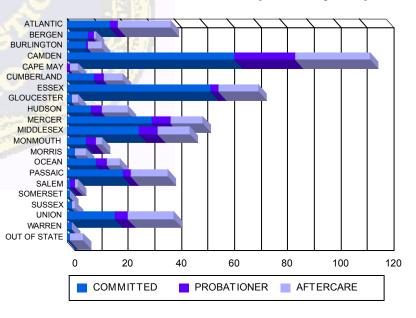

| ATLANTIC     | 16  | 5.65%   | 0  | 0.00%   | 3  | 4.55%   | 0 | 0.00%   | 18  | 11.84%  | 2  | 16.67%  | 39  | 7.33%   |
|--------------|-----|---------|----|---------|----|---------|---|---------|-----|---------|----|---------|-----|---------|
| BERGEN       | 8   | 2.83%   | 0  | 0.00%   | 2  | 3.03%   | 0 | 0.00%   | 1   | 0.66%   | 0  | 0.00%   | 11  | 2.07%   |
| BURLINGTON   | 7   | 2.47%   | 0  | 0.00%   | 1  | 1.52%   | 0 | 0.00%   | 5   | 3.29%   | 0  | 0.00%   | 13  | 2.44%   |
| CAMDEN       | 57  | 20.14%  | 6  | 50.00%  | 18 | 27.27%  | 5 | 71.43%  | 26  | 17.11%  | 2  | 16.67%  | 114 | 21.43%  |
| CAPE MAY     | 0   | 0.00%   | 0  | 0.00%   | 1  | 1.52%   | 0 | 0.00%   | 2   | 1.32%   | 1  | 8.33%   | 4   | 0.75%   |
| CUMBERLAND   | 10  | 3.53%   | 0  | 0.00%   | 4  | 6.06%   | 0 | 0.00%   | 6   | 3.95%   | 1  | 8.33%   | 21  | 3.95%   |
| ESSEX        | 51  | 18.02%  | 3  | 25.00%  | 3  | 4.55%   | 0 | 0.00%   | 15  | 9.87%   | 0  | 0.00%   | 72  | 13.53%  |
| GLOUCESTER   | 2   | 0.71%   | 0  | 0.00%   | 0  | 0.00%   | 0 | 0.00%   | 2   | 1.32%   | 0  | 0.00%   | 4   | 0.75%   |
| HUDSON       | 9   | 3.18%   | 0  | 0.00%   | 4  | 6.06%   | 0 | 0.00%   | 10  | 6.58%   | 0  | 0.00%   | 23  | 4.32%   |
| MERCER       | 30  | 10.60%  | 2  | 16.67%  | 7  | 10.61%  | 0 | 0.00%   | 11  | 7.24%   | 1  | 8.33%   | 51  | 9.59%   |
| MIDDLESEX    | 27  | 9.54%   | 0  | 0.00%   | 6  | 9.09%   | 1 | 14.29%  | 11  | 7.24%   | 1  | 8.33%   | 46  | 8.65%   |
| MONMOUTH     | 7   | 2.47%   | 0  | 0.00%   | 4  | 6.06%   | 0 | 0.00%   | 2   | 1.32%   | 0  | 0.00%   | 13  | 2.44%   |
| MORRIS       | 3   | 1.06%   | 0  | 0.00%   | 0  | 0.00%   | 0 | 0.00%   | 3   | 1.97%   | 1  | 8.33%   | 7   | 1.32%   |
| OCEAN        | 11  | 3.89%   | 0  | 0.00%   | 4  | 6.06%   | 0 | 0.00%   | 5   | 3.29%   | 0  | 0.00%   | 20  | 3.76%   |
| PASSAIC      | 21  | 7.42%   | 0  | 0.00%   | 2  | 3.03%   | 1 | 14.29%  | 13  | 8.55%   | 1  | 8.33%   | 38  | 7.14%   |
| SALEM        | 1   | 0.35%   | 0  | 0.00%   | 2  | 3.03%   | 0 | 0.00%   | 1   | 0.66%   | 0  | 0.00%   | 4   | 0.75%   |
| SOMERSET     | 1   | 0.35%   | 0  | 0.00%   | 0  | 0.00%   | 0 | 0.00%   | 0   | 0.00%   | 0  | 0.00%   | 1   | 0.19%   |
| SUSSEX       | 2   | 0.71%   | 0  | 0.00%   | 0  | 0.00%   | 0 | 0.00%   | 0   | 0.00%   | 1  | 8.33%   | 3   | 0.56%   |
| UNION        | 17  | 6.01%   | 1  | 8.33%   | 5  | 7.58%   | 0 | 0.00%   | 16  | 10.53%  | 1  | 8.33%   | 40  | 7.52%   |
| WARREN       | 2   | 0.71%   | 0  | 0.00%   | 0  | 0.00%   | 0 | 0.00%   | 0   | 0.00%   | 0  | 0.00%   | 2   | 0.38%   |
| OUT OF STATE | 1   | 0.35%   | 0  | 0.00%   | 0  | 0.00%   | 0 | 0.00%   | 5   | 3.29%   | 0  | 0.00%   | 6   | 1.13%   |
| Total        | 283 | 100.00% | 12 | 100.00% | 66 | 100.00% | 7 | 100.00% | 152 | 100.00% | 12 | 100.00% | 532 | 100.00% |
|              |     |         |    |         |    |         |   |         |     |         |    |         |     |         |

Count of Juveniles By Sentencing County

NJ Office of the Attorney General Juvenile Justice Commission