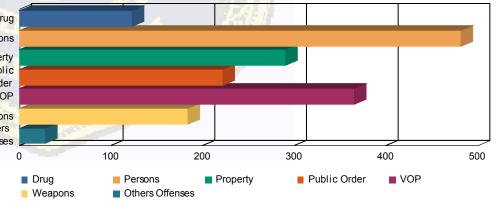

### **Offense Categories**

| -               | 100   |           |    |           |     |           |    |           |       |           | Drug     |
|-----------------|-------|-----------|----|-----------|-----|-----------|----|-----------|-------|-----------|----------|
| Drug            | 100   | (7.10%)   | 4  | (5.41%)   | 15  | (8.11%)   | 3  | (13.64%)  | 122   | (7.22%)   | Diag     |
| Persons         | 418   | (29.67%)  | 17 | (22.97%)  | 42  | (22.70%)  | 4  | (18.18%)  | 481   | (28.46%)  | Persons  |
| Property        | 248   | (17.60%)  | 14 | (18.92%)  | 27  | (14.59%)  | 1  | (4.55%)   | 290   | (17.16%)  | Property |
| Public Order    | 175   | (12.42%)  | 14 | (18.92%)  | 26  | (14.05%)  | 6  | (27.27%)  | 221   | (13.08%)  |          |
| VOP             | 291   | (20.65%)  | 17 | (22.97%)  | 50  | (27.03%)  | 7  | (31.82%)  | 365   | (21.60%)  | Order    |
| Weapons         | 156   | (11.07%)  | 7  | (9.46%)   | 19  | (10.27%)  | 1  | (4.55%)   | 183   | (10.83%)  | VOP      |
| Others Offenses | 21    | (1.49%)   | 1  | (1.35%)   | 6   | (3.24%)   | 0  | 0.00%     | 28    | (1.66%)   | Weapons  |
| Total *         | 1,409 | (100.00%) | 74 | (100.00%) | 185 | (100.00%) | 22 | (100.00%) | 1,690 | (100.00%) | Others   |
| L               |       |           |    |           |     |           |    |           |       |           | Offenses |