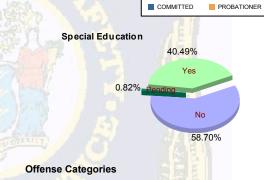

### Special Education Services

| Yes     | 114 | (40.28%)  | 8  | (66.67%)  | 27 | (40.91%)  | 0 | 0.00%     | 149 | (40.4 <mark>9%</mark> ) |
|---------|-----|-----------|----|-----------|----|-----------|---|-----------|-----|-------------------------|
| No      | 168 | (59.36%)  | 4  | (33.33%)  | 37 | (56.06%)  | 7 | (100.00%) | 216 | (58.70%)                |
| Pending | 1   | (0.35%)   | 0  | 0.00%     | 2  | (3.03%)   | 0 | 0.00%     | 3   | (0.82%)                 |
| Total   | 283 | (100.00%) | 12 | (100.00%) | 66 | (100.00%) | 7 | (100.00%) | 368 | (100.00%)               |