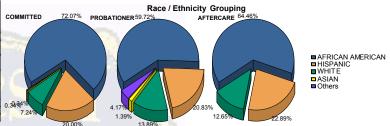

## Juvenile Demographics and Statistics

|                  | COMMITTED |             |    |         | PROBATIONER |         |   |         |     | AFTER   | Total |         |     |         |
|------------------|-----------|-------------|----|---------|-------------|---------|---|---------|-----|---------|-------|---------|-----|---------|
| Race/Ethnicity   | N         | <b>MALE</b> | F  | EMALE   |             | MALE    |   | FEMALE  | N   | MALE    | F     | EMALE   |     |         |
| AFRICAN AMERICAN | 201       | 72.04%      | 8  | 72.73%  | 41          | 63.08%  | 2 | 28.57%  | 103 | 66.88%  | 4     | 33.33%  | 359 | 67.99%  |
| HISPANIC         | 58        | 20.79%      | 0  | 0.00%   | 14          | 21.54%  | 1 | 14.29%  | 33  | 21.43%  | 5     | 41.67%  | 111 | 21.02%  |
| WHITE            | 18        | 6.45%       | 3  | 27.27%  | 6           | 9.23%   | 4 | 57.14%  | 18  | 11.69%  | 3     | 25.00%  | 52  | 9.85%   |
| ASIAN            | 1         | 0.36%       | 0  | 0.00%   | 1           | 1.54%   | 0 | 0.00%   | 0   | 0.00%   | 0     | 0.00%   | 2   | 0.38%   |
| Others           | 1         | 0.36%       | 0  | 0.00%   | 3           | 4.62%   | 0 | 0.00%   | 0   | 0.00%   | 0     | 0.00%   | 4   | 0.76%   |
| Total            | 279       | 100.00%     | 11 | 100.00% | 65          | 100.00% | 7 | 100.00% | 154 | 100.00% | 12    | 100.00% | 528 | 100.00% |