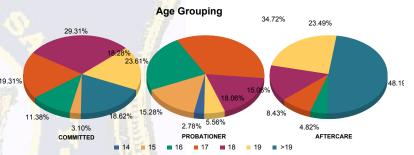

## Age

| 14    | 0   | 0.00%   | 0  | 0.00%   | 2  | 3.08%   | 0 | Ŋ. | 0.00%   | 0   | 0.00%   | 0  | 0.00%   | 2   | 0.38%   |   |
|-------|-----|---------|----|---------|----|---------|---|----|---------|-----|---------|----|---------|-----|---------|---|
| 15    | 9   | 3.23%   | 0  | 0.00%   | 9  | 13.85%  | 2 |    | 28.57%  | 0   | 0.00%   | 0  | 0.00%   | 20  | 3.79%   |   |
| 16    | 31  | 11.11%  | 2  | 18.18%  | 17 | 26.15%  | 0 |    | 0.00%   | 8   | 5.19%   | 0  | 0.00%   | 58  | 10.98%  |   |
| 17    | 54  | 19.35%  | 2  | 18.18%  | 24 | 36.92%  | 1 |    | 14.29%  | 11  | 7.14%   | 3  | 25.00%  | 95  | 17.99%  | _ |
| 18    | 81  | 29.03%  | 4  | 36.36%  | 12 | 18.46%  | 1 |    | 14.29%  | 24  | 15.58%  | 1  | 8.33%   | 123 | 23.30%  | 9 |
| 19    | 52  | 18.64%  | 1  | 9.09%   | 1  | 1.54%   | 3 |    | 42.86%  | 38  | 24.68%  | 1  | 8.33%   | 96  | 18.18%  |   |
| >19   | 52  | 18.64%  | 2  | 18.18%  | 0  | 0.00%   | 0 |    | 0.00%   | 73  | 47.40%  | 7  | 58.33%  | 134 | 25.38%  |   |
| Total | 279 | 100.00% | 11 | 100.00% | 65 | 100.00% | 7 | 13 | 100.00% | 154 | 100.00% | 12 | 100.00% | 528 | 100.00% |   |