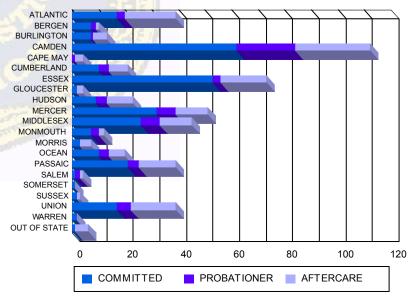

#### **Sentencing County**

| ATLANTIC     | 17  | 6.09%   | 0  | 0.00%   | 3  | 4.62%   | 0 | 0.00%   | 17  | 11.04%  | 2  | 16.67%  | 39  | 7.39%   |
|--------------|-----|---------|----|---------|----|---------|---|---------|-----|---------|----|---------|-----|---------|
| BERGEN       | 7   | 2.51%   | 0  | 0.00%   | 2  | 3.08%   | 0 | 0.00%   | 1   | 0.65%   | 0  | 0.00%   | 10  | 1.89%   |
| BURLINGTON   | 7   | 2.51%   | 0  | 0.00%   | 1  | 1.54%   | 0 | 0.00%   | 5   | 3.25%   | 0  | 0.00%   | 13  | 2.46%   |
| CAMDEN       | 57  | 20.43%  | 5  | 45.45%  | 17 | 26.15%  | 5 | 71.43%  | 26  | 16.88%  | 2  | 16.67%  | 112 | 21.21%  |
| CAPE MAY     | 0   | 0.00%   | 0  | 0.00%   | 1  | 1.54%   | 0 | 0.00%   | 2   | 1.30%   | 1  | 8.33%   | 4   | 0.76%   |
| CUMBERLAND   | 10  | 3.58%   | 0  | 0.00%   | 4  | 6.15%   | 0 | 0.00%   | 6   | 3.90%   | 1  | 8.33%   | 21  | 3.98%   |
| ESSEX        | 50  | 17.92%  | 3  | 27.27%  | 3  | 4.62%   | 0 | 0.00%   | 17  | 11.04%  | 0  | 0.00%   | 73  | 13.83%  |
| GLOUCESTER   | 2   | 0.72%   | 0  | 0.00%   | 0  | 0.00%   | 0 | 0.00%   | 2   | 1.30%   | 0  | 0.00%   | 4   | 0.76%   |
| HUDSON       | 9   | 3.23%   | 0  | 0.00%   | 4  | 6.15%   | 0 | 0.00%   | 10  | 6.49%   | 0  | 0.00%   | 23  | 4.36%   |
| MERCER       | 30  | 10.75%  | 2  | 18.18%  | 7  | 10.77%  | 0 | 0.00%   | 11  | 7.14%   | 1  | 8.33%   | 51  | 9.66%   |
| MIDDLESEX    | 26  | 9.32%   | 0  | 0.00%   | 6  | 9.23%   | 1 | 14.29%  | 11  | 7.14%   | 1  | 8.33%   | 45  | 8.529   |
| MONMOUTH     | 7   | 2.51%   | 0  | 0.00%   | 3  | 4.62%   | 0 | 0.00%   | 2   | 1.30%   | 0  | 0.00%   | 12  | 2.279   |
| MORRIS       | 3   | 1.08%   | 0  | 0.00%   | 0  | 0.00%   | 0 | 0.00%   | 3   | 1.95%   | 1  | 8.33%   | 7   | 1.339   |
| OCEAN        | 10  | 3.58%   | 0  | 0.00%   | 4  | 6.15%   | 0 | 0.00%   | 6   | 3.90%   | 0  | 0.00%   | 20  | 3.79    |
| PASSAIC      | 21  | 7.53%   | 0  | 0.00%   | 3  | 4.62%   | 1 | 14.29%  | 13  | 8.44%   | 1  | 8.33%   | 39  | 7.39    |
| SALEM        | 1   | 0.36%   | 0  | 0.00%   | 2  | 3.08%   | 0 | 0.00%   | 1   | 0.65%   | 0  | 0.00%   | 4   | 0.76%   |
| SOMERSET     | 1   | 0.36%   | 0  | 0.00%   | 0  | 0.00%   | 0 | 0.00%   | 0   | 0.00%   | 0  | 0.00%   | 1   | 0.19%   |
| SUSSEX       | 2   | 0.72%   | 0  | 0.00%   | 0  | 0.00%   | 0 | 0.00%   | 0   | 0.00%   | 1  | 8.33%   | 3   | 0.57%   |
| UNION        | 16  | 5.73%   | 1  | 9.09%   | 5  | 7.69%   | 0 | 0.00%   | 16  | 10.39%  | 1  | 8.33%   | 39  | 7.39    |
| WARREN       | 2   | 0.72%   | 0  | 0.00%   | 0  | 0.00%   | 0 | 0.00%   | 0   | 0.00%   | 0  | 0.00%   | 2   | 0.389   |
| OUT OF STATE | 1   | 0.36%   | 0  | 0.00%   | 0  | 0.00%   | 0 | 0.00%   | 5   | 3.25%   | 0  | 0.00%   | 6   | 1.149   |
| Total        | 279 | 100.00% | 11 | 100.00% | 65 | 100.00% | 7 | 100.00% | 154 | 100.00% | 12 | 100.00% | 528 | 100.00% |
|              | 1   |         |    |         |    |         |   |         |     |         |    |         |     |         |

### Count of Juveniles By Sentencing County