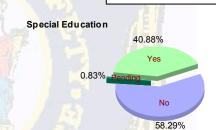

### **Special Education Services**

| Yes     | 113 | (40.50%)  | 7  | (63.64%)  | 28 | (43.08%)  | 0 | 0.00%     | 148 | (40.88%)  |
|---------|-----|-----------|----|-----------|----|-----------|---|-----------|-----|-----------|
| No      | 164 | (58.78%)  | 4  | (36.36%)  | 36 | (55.38%)  | 7 | (100.00%) | 211 | (58.29%)  |
| Pending | 2   | (0.72%)   | 0  | 0.00%     | 1  | (1.54%)   | 0 | 0.00%     | 3   | (0.83%)   |
| Total   | 279 | (100.00%) | 11 | (100.00%) | 65 | (100.00%) | 7 | (100.00%) | 362 | (100.00%) |