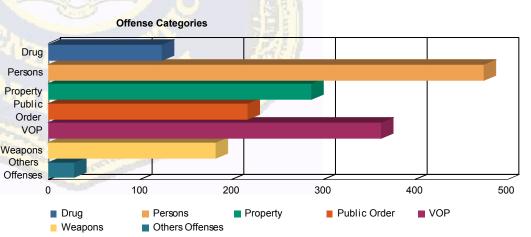

### **Offense Categories**

| Drug            | 100   | (7.16%)   | 4  | (5.56%)   | 16  | (8.70%)   | 3  | (13.64%)  | 123   | (7.34%)   |    |
|-----------------|-------|-----------|----|-----------|-----|-----------|----|-----------|-------|-----------|----|
| Persons         | 414   | (29.63%)  | 16 | (22.22%)  | 41  | (22.28%)  | 4  | (18.18%)  | 475   | (28.36%)  | Р  |
| Property        | 245   | (17.54%)  | 14 | (19.44%)  | 27  | (14.67%)  | 1  | (4.55%)   | 287   | (17.13%)  | Pi |
| Public Order    | 172   | (12.31%)  | 14 | (19.44%)  | 25  | (13.59%)  | 6  | (27.27%)  | 217   | (12.96%)  |    |
| VOP             | 289   | (20.69%)  | 16 | (22.22%)  | 51  | (27.72%)  | 7  | (31.82%)  | 363   | (21.67%)  |    |
| Weapons         | 156   | (11.17%)  | 7  | (9.72%)   | 18  | (9.78%)   | 1  | (4.55%)   | 182   | (10.87%)  |    |
| Others Offenses | 21    | (1.50%)   | 1  | (1.39%)   | 6   | (3.26%)   | 0  | 0.00%     | 28    | (1.67%)   | We |
| Total *         | 1,397 | (100.00%) | 72 | (100.00%) | 184 | (100.00%) | 22 | (100.00%) | 1,675 | (100.00%) |    |