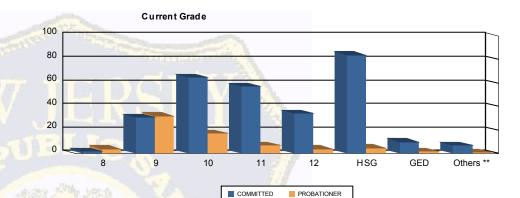

## Juvenile Demographics and Statistics

| Current   |     | СОММ      | ITTED |           |    | PROBA <sup>*</sup> | To | otal      |     |           |  |
|-----------|-----|-----------|-------|-----------|----|--------------------|----|-----------|-----|-----------|--|
| Grade     | M   | ALE       | FEI   | MALE      | М  | ALE                | FE | MALE 🥒    |     |           |  |
| 8         | 2   | (0.72%)   | 0     | 0.00%     | 4  | (6.15%)            | 0  | 0.00%     | 6   | (1.66%)   |  |
| 9         | 29  | (10.39%)  | 2     | (18.18%)  | 30 | (46.15%)           | 2  | (28.57%)  | 63  | (17.40%)  |  |
| 10        | 63  | (22.58%)  | 2     | (18.18%)  | 17 | (26.15%)           | 0  | 0.00%     | 82  | (22.65%)  |  |
| 11        | 54  | (19.35%)  | 3     | (27.27%)  | 7  | (10.77%)           | 0  | 0.00%     | 64  | (17.68%)  |  |
| 12        | 33  | (11.83%)  | 1     | (9.09%)   | 3  | (4.62%)            | 1  | (14.29%)  | 38  | (10.50%)  |  |
| HSG       | 81  | (29.03%)  | 3     | (27.27%)  | 3  | (4.62%)            | 2  | (28.57%)  | 89  | (24.59%)  |  |
| GED       | 10  | (3.58%)   | 0     | 0.00%     | 0  | 0.00%              | 2  | (28.57%)  | 12  | (3.31%)   |  |
| Others ** | 7   | (2.51%)   | 0     | 0.00%     | 1  | (1.54%)            | 0  | 0.00%     | 8   | (2.21%)   |  |
| Total     | 279 | (100.00%) | 11    | (100.00%) | 65 | (100.00%)          | 7  | (100.00%) | 362 | (100.00%) |  |