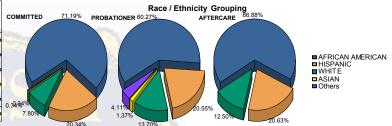

### Juvenile Demographics and Statistics

|                  |      | COMM    | )        | PROBATIONER |      |         |        | AFTERCARE       |      |         |        |         | Total |         |
|------------------|------|---------|----------|-------------|------|---------|--------|-----------------|------|---------|--------|---------|-------|---------|
| Race/Ethnicity   | MALE |         | E FEMALE |             | MALE |         | FEMALE |                 | MALE |         | FEMALE |         |       |         |
| AFRICAN AMERICAN | 202  | 71.63%  | 8        | 61.54%      | 41   | 63.08%  | 3      | 37. <b>50</b> % | 104  | 68.42%  | 3      | 37.50%  | 361   | 68.37%  |
| HISPANIC         | 60   | 21.28%  | 0        | 0.00%       | 14   | 21.54%  | 1      | 12.50%          | 30   | 19.74%  | 3      | 37.50%  | 108   | 20.45%  |
| WHITE            | 18   | 6.38%   | 5        | 38.46%      | 6    | 9.23%   | 4      | 50.00%          | 18   | 11.84%  | 2      | 25.00%  | 53    | 10.04%  |
| ASIAN            | 1    | 0.35%   | 0        | 0.00%       | 1    | 1.54%   | 0      | 0.00%           | 0    | 0.00%   | 0      | 0.00%   | 2     | 0.38%   |
| Others           | 1    | 0.35%   | 0        | 0.00%       | 3    | 4.62%   | 0      | 0.00%           | 0    | 0.00%   | 0      | 0.00%   | 4     | 0.76%   |
| Total            | 282  | 100.00% | 13       | 100.00%     | 65   | 100.00% | 8      | 100.00%         | 152  | 100.00% | 8      | 100.00% | 528   | 100.00% |