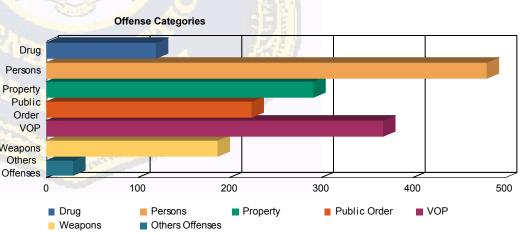

#### **Offense Categories**

| Drug            | 95    | (6.72%)   | 4  | (6.15%)   | 17  | (8.72%)   | 3  | (13.04%)  | 119   | (7.02%)   |    |
|-----------------|-------|-----------|----|-----------|-----|-----------|----|-----------|-------|-----------|----|
| Persons         | 418   | (29.58%)  | 13 | (20.00%)  | 45  | (23.08%)  | 4  | (17.39%)  | 480   | (28.30%)  | P  |
| Property        | 251   | (17.76%)  | 10 | (15.38%)  | 29  | (14.87%)  | 1  | (4.35%)   | 291   | (17.16%)  | Pr |
| Public Order    | 178   | (12.60%)  | 13 | (20.00%)  | 26  | (13.33%)  | 6  | (26.09%)  | 223   | (13.15%)  |    |
| VOP             | 293   | (20.74%)  | 15 | (23.08%)  | 51  | (26.15%)  | 8  | (34.78%)  | 367   | (21.64%)  |    |
| Weapons         | 156   | (11.04%)  | 9  | (13.85%)  | 21  | (10.77%)  | 1  | (4.35%)   | 187   | (11.03%)  |    |
| Others Offenses | 22    | (1.56%)   | 1  | (1.54%)   | 6   | (3.08%)   | 0  | 0.00%     | 29    | (1.71%)   | We |
| Total *         | 1,413 | (100.00%) | 65 | (100.00%) | 195 | (100.00%) | 23 | (100.00%) | 1,696 | (100.00%) |    |
|                 |       |           |    |           | 1   |           |    |           |       |           | Of |