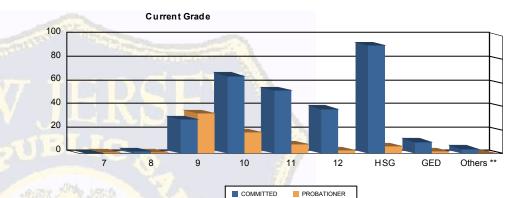

### Juvenile Demographics and Statistics

| Current   |     | сомм      | ITTED |           |    | PROBA     | ₹ . | Total     |     |           |
|-----------|-----|-----------|-------|-----------|----|-----------|-----|-----------|-----|-----------|
| Grade     | M   | ALE       | FEI   | FEMALE    |    | ALE       | FE  | MALE      |     |           |
| 7         | 0   | 0.00%     | 0     | 0.00%     | 0  | 0.00%     | 1   | (12.50%)  | 1   | (0.27%)   |
| 8         | 2   | (0.71%)   | 0     | 0.00%     | 1  | (1.54%)   | 0   | 0.00%     | 3   | (0.82%)   |
| 9         | 27  | (9.57%)   | 2     | (15.38%)  | 32 | (49.23%)  | 2   | (25.00%)  | 63  | (17.12%)  |
| 10        | 62  | (21.99%)  | 4     | (30.77%)  | 18 | (27.69%)  | 0   | 0.00%     | 84  | (22.83%)  |
| 11        | 51  | (18.09%)  | 3     | (23.08%)  | 8  | (12.31%)  | 0   | 0.00%     | 62  | (16.85%)  |
| 12        | 37  | (13.12%)  | 1     | (7.69%)   | 3  | (4.62%)   | 0   | 0.00%     | 41  | (11.14%)  |
| HSG       | 89  | (31.56%)  | 3     | (23.08%)  | 3  | (4.62%)   | 3   | (37.50%)  | 98  | (26.63%)  |
| GED       | 10  | (3.55%)   | 0     | 0.00%     | 0  | 0.00%     | 2   | (25.00%)  | 12  | (3.26%)   |
| Others ** | 4   | (1.42%)   | 0     | 0.00%     | 0  | 0.00%     | 0   | 0.00%     | 4   | (1.09%)   |
| Total     | 282 | (100.00%) | 13    | (100.00%) | 65 | (100.00%) | 8   | (100.00%) | 368 | (100.00%) |