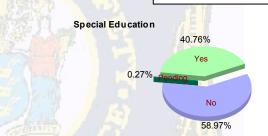

#### **Special Education Services**

| Yes     | 115 | (40.78%)  | 6  | (46.15%)  | 28 | (43.08%)  | 1 | (12.50%)  | 150 | (40.7 <mark>6</mark> %) |
|---------|-----|-----------|----|-----------|----|-----------|---|-----------|-----|-------------------------|
| No      | 166 | (58.87%)  | 7  | (53.85%)  | 37 | (56.92%)  | 7 | (87.50%)  | 217 | (58.97%)                |
| Pending | 1   | (0.35%)   | 0  | 0.00%     | 0  | 0.00%     | 0 | 0.00%     | 1   | (0.27%)                 |
| Total   | 282 | (100.00%) | 13 | (100.00%) | 65 | (100.00%) | 8 | (100.00%) | 368 | (100.00%)               |