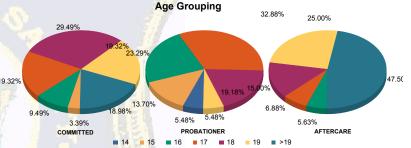

## Age

| 14    | 0   | 0.00%   | 0  | 0.00%   | 3  | 4.62%   | 1 | Ŋ. | 12.50%  | 0   | 0.00%   | 0 | 0.00%   | 4   | 0.76%   |
|-------|-----|---------|----|---------|----|---------|---|----|---------|-----|---------|---|---------|-----|---------|
| 15    | 9   | 3.19%   | 1  | 7.69%   | 8  | 12.31%  | 2 |    | 25.00%  | 0   | 0.00%   | 0 | 0.00%   | 20  | 3.79%   |
| 16    | 26  | 9.22%   | 2  | 15.38%  | 17 | 26.15%  | 0 |    | 0.00%   | 9   | 5.92%   | 0 | 0.00%   | 54  | 10.23%  |
| 17    | 54  | 19.15%  | 3  | 23.08%  | 23 | 35.38%  | 1 |    | 12.50%  | 9   | 5.92%   | 2 | 25.00%  | 92  | 17.42%  |
| 18    | 83  | 29.43%  | 4  | 30.77%  | 13 | 20.00%  | 1 |    | 12.50%  | 23  | 15.13%  | 1 | 12.50%  | 125 | 23.67%  |
| 19    | 55  | 19.50%  | 2  | 15.38%  | 1  | 1.54%   | 3 |    | 37.50%  | 40  | 26.32%  | 0 | 0.00%   | 101 | 19.13%  |
| >19   | 55  | 19.50%  | 1  | 7.69%   | 0  | 0.00%   | 0 |    | 0.00%   | 71  | 46.71%  | 5 | 62.50%  | 132 | 25.00%  |
| Total | 282 | 100.00% | 13 | 100.00% | 65 | 100.00% | 8 | 1  | 100.00% | 152 | 100.00% | 8 | 100.00% | 528 | 100.00% |

|             |       |       |       | the same the same |       | Property of the Control of the Contr |       |
|-------------|-------|-------|-------|-------------------|-------|--------------------------------------------------------------------------------------------------------------------------------------------------------------------------------------------------------------------------------------------------------------------------------------------------------------------------------------------------------------------------------------------------------------------------------------------------------------------------------------------------------------------------------------------------------------------------------------------------------------------------------------------------------------------------------------------------------------------------------------------------------------------------------------------------------------------------------------------------------------------------------------------------------------------------------------------------------------------------------------------------------------------------------------------------------------------------------------------------------------------------------------------------------------------------------------------------------------------------------------------------------------------------------------------------------------------------------------------------------------------------------------------------------------------------------------------------------------------------------------------------------------------------------------------------------------------------------------------------------------------------------------------------------------------------------------------------------------------------------------------------------------------------------------------------------------------------------------------------------------------------------------------------------------------------------------------------------------------------------------------------------------------------------------------------------------------------------------------------------------------------------|-------|
| Average Age | 18.27 | 17.54 | 16.58 | 17.00             | 20.12 | 20.00                                                                                                                                                                                                                                                                                                                                                                                                                                                                                                                                                                                                                                                                                                                                                                                                                                                                                                                                                                                                                                                                                                                                                                                                                                                                                                                                                                                                                                                                                                                                                                                                                                                                                                                                                                                                                                                                                                                                                                                                                                                                                                                          | 18.59 |
|             |       |       |       |                   |       |                                                                                                                                                                                                                                                                                                                                                                                                                                                                                                                                                                                                                                                                                                                                                                                                                                                                                                                                                                                                                                                                                                                                                                                                                                                                                                                                                                                                                                                                                                                                                                                                                                                                                                                                                                                                                                                                                                                                                                                                                                                                                                                                |       |