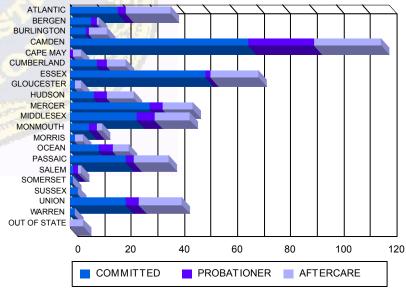

#### **Sentencing County**

| ATLANTIC     | 18  | 6.38%   | 0  | 0.00%   | 3  | 4.62%   | 0 | 0.00%   | 16  | 10.53%  | 1 | 12.50%  | 38  | 7.20%   |
|--------------|-----|---------|----|---------|----|---------|---|---------|-----|---------|---|---------|-----|---------|
| BERGEN       | 8   | 2.84%   | 0  | 0.00%   | 2  | 3.08%   | 0 | 0.00%   | 1   | 0.66%   | 0 | 0.00%   | 11  | 2.08%   |
| BURLINGTON   | 6   | 2.13%   | 0  | 0.00%   | 1  | 1.54%   | 0 | 0.00%   | 7   | 4.61%   | 0 | 0.00%   | 14  | 2.65%   |
| CAMDEN       | 61  | 21.63%  | 6  | 46.15%  | 20 | 30.77%  | 5 | 62.50%  | 24  | 15.79%  | 1 | 12.50%  | 117 | 22.16%  |
| CAPE MAY     | 0   | 0.00%   | 0  | 0.00%   | 1  | 1.54%   | 0 | 0.00%   | 2   | 1.32%   | 1 | 12.50%  | 4   | 0.76%   |
| CUMBERLAND   | 10  | 3.55%   | 0  | 0.00%   | 4  | 6.15%   | 0 | 0.00%   | 6   | 3.95%   | 1 | 12.50%  | 21  | 3.98%   |
| ESSEX        | 49  | 17.38%  | 2  | 15.38%  | 2  | 3.08%   | 0 | 0.00%   | 18  | 11.84%  | 0 | 0.00%   | 71  | 13.45%  |
| GLOUCESTER   | 2   | 0.71%   | 0  | 0.00%   | 0  | 0.00%   | 0 | 0.00%   | 2   | 1.32%   | 0 | 0.00%   | 4   | 0.76%   |
| HUDSON       | 9   | 3.19%   | 0  | 0.00%   | 5  | 7.69%   | 0 | 0.00%   | 10  | 6.58%   | 0 | 0.00%   | 24  | 4.55%   |
| MERCER       | 28  | 9.93%   | 2  | 15.38%  | 5  | 7.69%   | 0 | 0.00%   | 10  | 6.58%   | 1 | 12.50%  | 46  | 8.71%   |
| MIDDLESEX    | 25  | 8.87%   | 0  | 0.00%   | 6  | 9.23%   | 1 | 12.50%  | 12  | 7.89%   | 1 | 12.50%  | 45  | 8.52%   |
| MONMOUTH     | 7   | 2.48%   | 0  | 0.00%   | 3  | 4.62%   | 0 | 0.00%   | 2   | 1.32%   | 0 | 0.00%   | 12  | 2.27%   |
| MORRIS       | 2   | 0.71%   | 0  | 0.00%   | 0  | 0.00%   | 0 | 0.00%   | 3   | 1.97%   | 0 | 0.00%   | 5   | 0.95%   |
| OCEAN        | 11  | 3.90%   | 0  | 0.00%   | 4  | 6.15%   | 1 | 12.50%  | 6   | 3.95%   | 0 | 0.00%   | 22  | 4.17%   |
| PASSAIC      | 21  | 7.45%   | 0  | 0.00%   | 2  | 3.08%   | 1 | 12.50%  | 12  | 7.89%   | 1 | 12.50%  | 37  | 7.01%   |
| SALEM        | 1   | 0.35%   | 0  | 0.00%   | 2  | 3.08%   | 0 | 0.00%   | 1   | 0.66%   | 0 | 0.00%   | 4   | 0.76%   |
| SOMERSET     | 1   | 0.35%   | 0  | 0.00%   | 0  | 0.00%   | 0 | 0.00%   | 0   | 0.00%   | 0 | 0.00%   | 1   | 0.19%   |
| SUSSEX       | 2   | 0.71%   | 1  | 7.69%   | 0  | 0.00%   | 0 | 0.00%   | 0   | 0.00%   | 0 | 0.00%   | 3   | 0.57%   |
| UNION        | 19  | 6.74%   | 2  | 15.38%  | 5  | 7.69%   | 0 | 0.00%   | 15  | 9.87%   | 1 | 12.50%  | 42  | 7.95%   |
| WARREN       | 2   | 0.71%   | 0  | 0.00%   | 0  | 0.00%   | 0 | 0.00%   | 0   | 0.00%   | 0 | 0.00%   | 2   | 0.38%   |
| OUT OF STATE | 0   | 0.00%   | 0  | 0.00%   | 0  | 0.00%   | 0 | 0.00%   | 5   | 3.29%   | 0 | 0.00%   | 5   | 0.95%   |
| Total        | 282 | 100.00% | 13 | 100.00% | 65 | 100.00% | 8 | 100.00% | 152 | 100.00% | 8 | 100.00% | 528 | 100.00% |

#### Count of Juveniles By Sentencing County