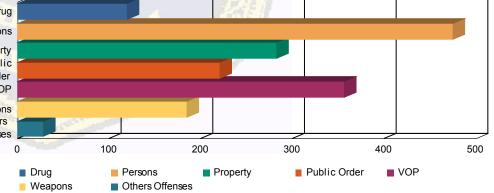

## **Offense Categories**

|                 |       |           |    |           |     |           | N. 107 |           |       |           | Drug                                                                                                                                                                                                                                                                                                                                                                                                                                                                                                                                                                                                                                                                                                |
|-----------------|-------|-----------|----|-----------|-----|-----------|--------|-----------|-------|-----------|-----------------------------------------------------------------------------------------------------------------------------------------------------------------------------------------------------------------------------------------------------------------------------------------------------------------------------------------------------------------------------------------------------------------------------------------------------------------------------------------------------------------------------------------------------------------------------------------------------------------------------------------------------------------------------------------------------|
| Drug            | 96    | (6.87%)   | 4  | (6.15%)   | 16  | (8.84%)   | 3      | (14.29%)  | 119   | (7.15%)   | Drug                                                                                                                                                                                                                                                                                                                                                                                                                                                                                                                                                                                                                                                                                                |
| Persons         | 416   | (29.78%)  | 13 | (20.00%)  | 42  | (23.20%)  | 4      | (19.05%)  | 475   | (28.55%)  | Persons                                                                                                                                                                                                                                                                                                                                                                                                                                                                                                                                                                                                                                                                                             |
| Property        | 246   | (17.61%)  | 10 | (15.38%)  | 25  | (13.81%)  | 1      | (4.76%)   | 282   | (16.95%)  | Property                                                                                                                                                                                                                                                                                                                                                                                                                                                                                                                                                                                                                                                                                            |
| Public Order    | 177   | (12.67%)  | 13 | (20.00%)  | 25  | (13.81%)  | 5      | (23.81%)  | 220   | (13.22%)  | Public                                                                                                                                                                                                                                                                                                                                                                                                                                                                                                                                                                                                                                                                                              |
| VOP             | 287   | (20.54%)  | 15 | (23.08%)  | 47  | (25.97%)  | 7      | (33.33%)  | 356   | (21.39%)  | Order                                                                                                                                                                                                                                                                                                                                                                                                                                                                                                                                                                                                                                                                                               |
| Weapons         | 154   | (11.02%)  | 9  | (13.85%)  | 20  | (11.05%)  | 1      | (4.76%)   | 184   | (11.06%)  | VOP                                                                                                                                                                                                                                                                                                                                                                                                                                                                                                                                                                                                                                                                                                 |
| Others Offenses | 21    | (1.50%)   | 1  | (1.54%)   | 6   | (3.31%)   | 0      | 0.00%     | 28    | (1.68%)   | Weapons                                                                                                                                                                                                                                                                                                                                                                                                                                                                                                                                                                                                                                                                                             |
| Total *         | 1,397 | (100.00%) | 65 | (100.00%) | 181 | (100.00%) | 21     | (100.00%) | 1,664 | (100.00%) | and the second se |
| L               |       |           |    |           |     |           |        |           |       |           | Offenses                                                                                                                                                                                                                                                                                                                                                                                                                                                                                                                                                                                                                                                                                            |