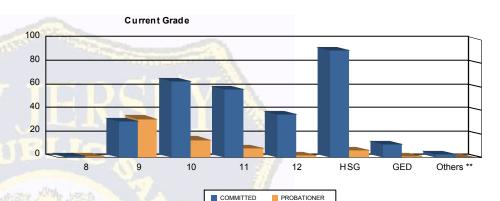

# Juvenile Demographics and Statistics

| Current   |           | сомм      | ITTED |           |    | PROBA     | То  | otal      |     |           |
|-----------|-----------|-----------|-------|-----------|----|-----------|-----|-----------|-----|-----------|
| Grade     | M         | ALE       | FEI   | MALE      | M  | ALE       | FEI | MALE      |     |           |
| 8         | 1 (0.35%) |           | 0     | 0.00%     | 1  | (1.69%)   | 0   | 0.00%     | 2   | (0.55%)   |
| 9         | 29        | (10.21%)  | 2     | (15.38%)  | 30 | (50.85%)  | 3   | (42.86%)  | 64  | (17.63%)  |
| 10        | 61        | (21.48%)  | 4     | (30.77%)  | 15 | (25.42%)  | 0   | 0.00%     | 80  | (22.04%)  |
| 11        | 55        | (19.37%)  | 3     | (23.08%)  | 8  | (13.56%)  | 0   | 0.00%     | 66  | (18.18%)  |
| 12        | 36        | (12.68%)  | 1     | (7.69%)   | 2  | (3.39%)   | 0   | 0.00%     | 39  | (10.74%)  |
| HSG       | 88        | (30.99%)  | 3     | (23.08%)  | 3  | (5.08%)   | 3   | (42.86%)  | 97  | (26.72%)  |
| GED       | 11        | (3.87%)   | 0     | 0.00%     | 0  | 0.00%     | 1   | (14.29%)  | 12  | (3.31%)   |
| Others ** | 3         | (1.06%)   | 0     | 0.00%     | 0  | 0.00%     | 0   | 0.00%     | 3   | (0.83%)   |
| Total     | 284       | (100.00%) | 13    | (100.00%) | 59 | (100.00%) | 7   | (100.00%) | 363 | (100.00%) |