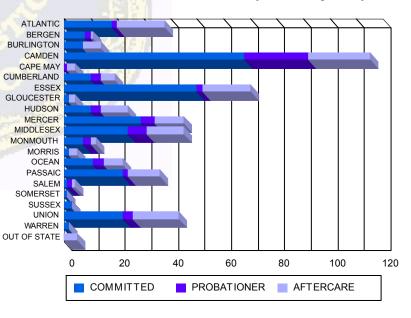

100.00% 59

3

16

10

1

| ATLANTIC     | 18  | 6.34%   | 0  | 0.00%   | 2  | 3.39%   | 0 | 0.00%   | 17  | 11.26%  | 1 | 12.50%  | 38  | 7.28%   |
|--------------|-----|---------|----|---------|----|---------|---|---------|-----|---------|---|---------|-----|---------|
| BERGEN       | 8   | 2.82%   | 0  | 0.00%   | 2  | 3.39%   | 0 | 0.00%   | 1   | 0.66%   | 0 | 0.00%   | 11  | 2.11%   |
| BURLINGTON   | 7   | 2.46%   | 0  | 0.00%   | 0  | 0.00%   | 0 | 0.00%   | 7   | 4.64%   | 0 | 0.00%   | 14  | 2.68%   |
| CAMDEN       | 62  | 21.83%  | 6  | 46.15%  | 20 | 33.90%  | 4 | 57.14%  | 22  | 14.57%  | 1 | 12.50%  | 115 | 22.03%  |
| CAPE MAY     | 0   | 0.00%   | 0  | 0.00%   | 1  | 1.69%   | 0 | 0.00%   | 2   | 1.32%   | 1 | 12.50%  | 4   | 0.77%   |
| CUMBERLAND   | 10  | 3.52%   | 0  | 0.00%   | 4  | 6.78%   | 0 | 0.00%   | 4   | 2.65%   | 1 | 12.50%  | 19  | 3.64%   |
| ESSEX        | 48  | 16.90%  | 2  | 15.38%  | 2  | 3.39%   | 0 | 0.00%   | 18  | 11.92%  | 0 | 0.00%   | 70  | 13.41%  |
| GLOUCESTER   | 2   | 0.70%   | 0  | 0.00%   | 0  | 0.00%   | 0 | 0.00%   | 2   | 1.32%   | 0 | 0.00%   | 4   | 0.77%   |
| HUDSON       | 10  | 3.52%   | 0  | 0.00%   | 4  | 6.78%   | 0 | 0.00%   | 10  | 6.62%   | 0 | 0.00%   | 24  | 4.60%   |
| MERCER       | 27  | 9.51%   | 2  | 15.38%  | 5  | 8.47%   | 0 | 0.00%   | 10  | 6.62%   | 1 | 12.50%  | 45  | 8.62%   |
| MIDDLESEX    | 24  | 8.45%   | 0  | 0.00%   | 6  | 10.17%  | 1 | 14.29%  | 13  | 8.61%   | 1 | 12.50%  | 45  | 8.62%   |
| MONMOUTH     | 7   | 2.46%   | 0  | 0.00%   | 3  | 5.08%   | 0 | 0.00%   | 2   | 1.32%   | 0 | 0.00%   | 12  | 2.30%   |
| MORRIS       | 2   | 0.70%   | 0  | 0.00%   | 0  | 0.00%   | 0 | 0.00%   | 3   | 1.99%   | 0 | 0.00%   | 5   | 0.96%   |
| OCEAN        | 11  | 3.87%   | 0  | 0.00%   | 3  | 5.08%   | 1 | 14.29%  | 7   | 4.64%   | 0 | 0.00%   | 22  | 4.21%   |
| PASSAIC      | 22  | 7.75%   | 0  | 0.00%   | 1  | 1.69%   | 1 | 14.29%  | 11  | 7.28%   | 1 | 12.50%  | 36  | 6.90%   |
| SALEM        | 1   | 0.35%   | 0  | 0.00%   | 2  | 3.39%   | 0 | 0.00%   | 1   | 0.66%   | 0 | 0.00%   | 4   | 0.77%   |
| SOMERSET     | 1   | 0.35%   | 0  | 0.00%   | 0  | 0.00%   | 0 | 0.00%   | 0   | 0.00%   | 0 | 0.00%   | 1   | 0.19%   |
| SUSSEX       | 2   | 0.70%   | 1  | 7.69%   | 0  | 0.00%   | 0 | 0.00%   | 0   | 0.00%   | 0 | 0.00%   | 3   | 0.57%   |
| UNION        | 20  | 7.04%   | 2  | 15.38%  | 4  | 6.78%   | 0 | 0.00%   | 16  | 10.60%  | 1 | 12.50%  | 43  | 8.24%   |
| WARREN       | 2   | 0.70%   | 0  | 0.00%   | 0  | 0.00%   | 0 | 0.00%   | 0   | 0.00%   | 0 | 0.00%   | 2   | 0.38%   |
| OUT OF STATE | 0   | 0.00%   | 0  | 0.00%   | 0  | 0.00%   | 0 | 0.00%   | 5   | 3.31%   | 0 | 0.00%   | 5   | 0.96%   |
| Total        | 284 | 100.00% | 13 | 100.00% | 59 | 100.00% | 7 | 100.00% | 151 | 100.00% | 8 | 100.00% | 522 | 100.00% |
|              | 1   |         |    |         |    |         |   |         |     |         |   |         |     |         |

Count of Juveniles By Sentencing County

NJ Office of the Attorney General **Juvenile Justice Commission** 