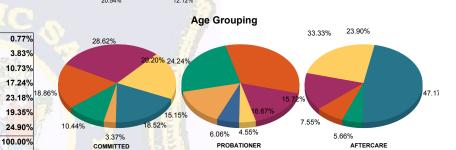

Age

14

15

16

17

18

19

>19

Total

NJ Office of the Attorney General Juvenile Justice Commission

0.00% 0

3.17% 1

10.21%

18.66%

28.52%

20.42%

19.01%

100.00%

2

3

4

2

1

13

0

9

38

0.00%

0.00% 0

5.96%

6.62%

15.89%

**25.17%** 0

46.36%

100.00%

0

0

2

1

5

8

0.00%

0.00%

0.00%

25.00%

12.50%

0.00%

62.50%

100.00%

4

20

56

90

121

101

130

522

14.29%

28.57% 0

0.00%

14.29% 10

28.57%

0.00% 70

100.00% 151

14.29% 24

■ 16 ■ 17 ■ 18 ■ 19 ■ >19

**14** 15

5.08%

13.56%

27.12%

35.59% 1

16.95%

1.69%

0.00% 0

100.00%

1

2

0

1

2

7

0.00%

7.69% 8

15.38%

23.08% 21

30.77%

15.38%

7.69% 0

100.00% 59

3

16

10

1

| ATLANTIC     | 18  | 6.34%   | 0  | 0.00%   | 2  | 3.39%   | 0 | 0.00%   | 17  | 11.26%  | 1 | 12.50%  | 38  | 7.28%   |
|--------------|-----|---------|----|---------|----|---------|---|---------|-----|---------|---|---------|-----|---------|
| BERGEN       | 8   | 2.82%   | 0  | 0.00%   | 2  | 3.39%   | 0 | 0.00%   | 1   | 0.66%   | 0 | 0.00%   | 11  | 2.11%   |
| BURLINGTON   | 7   | 2.46%   | 0  | 0.00%   | 0  | 0.00%   | 0 | 0.00%   | 7   | 4.64%   | 0 | 0.00%   | 14  | 2.68%   |
| CAMDEN       | 62  | 21.83%  | 6  | 46.15%  | 20 | 33.90%  | 4 | 57.14%  | 22  | 14.57%  | 1 | 12.50%  | 115 | 22.03%  |
| CAPE MAY     | 0   | 0.00%   | 0  | 0.00%   | 1  | 1.69%   | 0 | 0.00%   | 2   | 1.32%   | 1 | 12.50%  | 4   | 0.77%   |
| CUMBERLAND   | 10  | 3.52%   | 0  | 0.00%   | 4  | 6.78%   | 0 | 0.00%   | 4   | 2.65%   | 1 | 12.50%  | 19  | 3.64%   |
| ESSEX        | 48  | 16.90%  | 2  | 15.38%  | 2  | 3.39%   | 0 | 0.00%   | 18  | 11.92%  | 0 | 0.00%   | 70  | 13.41%  |
| GLOUCESTER   | 2   | 0.70%   | 0  | 0.00%   | 0  | 0.00%   | 0 | 0.00%   | 2   | 1.32%   | 0 | 0.00%   | 4   | 0.77%   |
| HUDSON       | 10  | 3.52%   | 0  | 0.00%   | 4  | 6.78%   | 0 | 0.00%   | 10  | 6.62%   | 0 | 0.00%   | 24  | 4.60%   |
| MERCER       | 27  | 9.51%   | 2  | 15.38%  | 5  | 8.47%   | 0 | 0.00%   | 10  | 6.62%   | 1 | 12.50%  | 45  | 8.62%   |
| MIDDLESEX    | 24  | 8.45%   | 0  | 0.00%   | 6  | 10.17%  | 1 | 14.29%  | 13  | 8.61%   | 1 | 12.50%  | 45  | 8.62%   |
| MONMOUTH     | 7   | 2.46%   | 0  | 0.00%   | 3  | 5.08%   | 0 | 0.00%   | 2   | 1.32%   | 0 | 0.00%   | 12  | 2.30%   |
| MORRIS       | 2   | 0.70%   | 0  | 0.00%   | 0  | 0.00%   | 0 | 0.00%   | 3   | 1.99%   | 0 | 0.00%   | 5   | 0.96%   |
| OCEAN        | 11  | 3.87%   | 0  | 0.00%   | 3  | 5.08%   | 1 | 14.29%  | 7   | 4.64%   | 0 | 0.00%   | 22  | 4.21%   |
| PASSAIC      | 22  | 7.75%   | 0  | 0.00%   | 1  | 1.69%   | 1 | 14.29%  | 11  | 7.28%   | 1 | 12.50%  | 36  | 6.90%   |
| SALEM        | 1   | 0.35%   | 0  | 0.00%   | 2  | 3.39%   | 0 | 0.00%   | 1   | 0.66%   | 0 | 0.00%   | 4   | 0.77%   |
| SOMERSET     | 1   | 0.35%   | 0  | 0.00%   | 0  | 0.00%   | 0 | 0.00%   | 0   | 0.00%   | 0 | 0.00%   | 1   | 0.19%   |
| SUSSEX       | 2   | 0.70%   | 1  | 7.69%   | 0  | 0.00%   | 0 | 0.00%   | 0   | 0.00%   | 0 | 0.00%   | 3   | 0.57%   |
| UNION        | 20  | 7.04%   | 2  | 15.38%  | 4  | 6.78%   | 0 | 0.00%   | 16  | 10.60%  | 1 | 12.50%  | 43  | 8.24%   |
| WARREN       | 2   | 0.70%   | 0  | 0.00%   | 0  | 0.00%   | 0 | 0.00%   | 0   | 0.00%   | 0 | 0.00%   | 2   | 0.38%   |
| OUT OF STATE | 0   | 0.00%   | 0  | 0.00%   | 0  | 0.00%   | 0 | 0.00%   | 5   | 3.31%   | 0 | 0.00%   | 5   | 0.96%   |
| Total        | 284 | 100.00% | 13 | 100.00% | 59 | 100.00% | 7 | 100.00% | 151 | 100.00% | 8 | 100.00% | 522 | 100.00% |
|              | 1   |         |    |         |    |         |   |         |     |         |   |         |     |         |