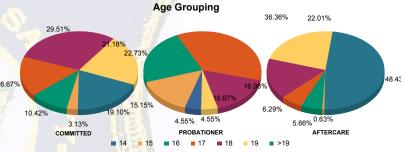

| Age   |   |     |         |    |         |    |         |   |   |          |     |                      |   |         |     |             |
|-------|---|-----|---------|----|---------|----|---------|---|---|----------|-----|----------------------|---|---------|-----|-------------|
| 14    |   | 0   | 0.00%   | 0  | 0.00%   | 2  | 3.39%   | 1 | 2 | 14.29%   | 0   | 0.00%                | 0 | 0.00%   | 3   | 0.58%       |
| 15    |   | 8   | 2.91%   | 1  | 7.69%   | 8  | 13.56%  | 2 |   | 28.57%   | 1   | 0.66%                | 0 | 0.00%   | 20  | 3.90%       |
| 16    |   | 28  | 10.18%  | 2  | 15.38%  | 15 | 25.42%  | 0 |   | 0.00%    | 9   | 5.96%                | 0 | 0.00%   | 54  | 10.53%      |
| 17    |   | 46  | 16.73%  | 2  | 15.38%  | 23 | 38.98%  | 1 |   | 14.29%   | 9   | 5.96%                | 1 | 12.50%  | 82  | 15.98%      |
| 18    |   | 80  | 29.09%  | 5  | 38.46%  | 10 | 16.95%  | 1 |   | 14.29%   | 25  | 16.56%               | 2 | 25.00%  | 123 | 23.98% 16.6 |
| 19    |   | 59  | 21.45%  | 2  | 15.38%  | 1  | 1.69%   | 2 |   | 28.57%   | 35  | 23.18 <mark>%</mark> | 0 | 0.00%   | 99  | 19.30%      |
| >19   |   | 54  | 19.64%  | 1  | 7.69%   | 0  | 0.00%   | 0 |   | 0.00%    | 72  | 47.68%               | 5 | 62.50%  | 132 | 25.73%      |
| Total | 2 | 275 | 100.00% | 13 | 100.00% | 59 | 100.00% | 7 | 1 | 100.00%  | 151 | 100.00%              | 8 | 100.00% | 513 | 100.00%     |
|       |   |     |         |    |         |    |         | - | - | 254 . 64 |     |                      |   |         |     |             |

| Average Age       | 18.31 | 17.62 | 16.58 | 16.71   | 20.09 | 20.13  | 18.62 |
|-------------------|-------|-------|-------|---------|-------|--------|-------|
| Sentencing County |       |       |       | P. 32 B | 200   | Caller |       |