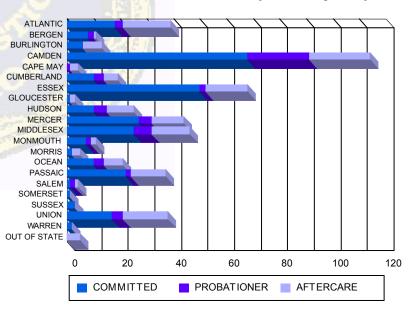

| ATLANTIC     | 18  | 6.55%   | 0  | 0.00%   | 3  | 5.08%   | 0 | 0.00%   | 17  | 11.26%  | 1 | 12.50%  | 39  | 7.60%   |
|--------------|-----|---------|----|---------|----|---------|---|---------|-----|---------|---|---------|-----|---------|
| BERGEN       | 8   | 2.91%   | 0  | 0.00%   | 2  | 3.39%   | 0 | 0.00%   | 1   | 0.66%   | 0 | 0.00%   | 11  | 2.14%   |
| BURLINGTON   | 6   | 2.18%   | 0  | 0.00%   | 0  | 0.00%   | 0 | 0.00%   | 7   | 4.64%   | 0 | 0.00%   | 13  | 2.53%   |
| CAMDEN       | 61  | 22.18%  | 7  | 53.85%  | 19 | 32.20%  | 4 | 57.14%  | 23  | 15.23%  | 0 | 0.00%   | 114 | 22.22%  |
| CAPE MAY     | 0   | 0.00%   | 0  | 0.00%   | 1  | 1.69%   | 0 | 0.00%   | 2   | 1.32%   | 1 | 12.50%  | 4   | 0.78%   |
| CUMBERLAND   | 10  | 3.64%   | 0  | 0.00%   | 4  | 6.78%   | 0 | 0.00%   | 4   | 2.65%   | 1 | 12.50%  | 19  | 3.70%   |
| ESSEX        | 48  | 17.45%  | 2  | 15.38%  | 2  | 3.39%   | 0 | 0.00%   | 16  | 10.60%  | 0 | 0.00%   | 68  | 13.26%  |
| GLOUCESTER   | 1   | 0.36%   | 0  | 0.00%   | 0  | 0.00%   | 0 | 0.00%   | 2   | 1.32%   | 0 | 0.00%   | 3   | 0.58%   |
| HUDSON       | 10  | 3.64%   | 0  | 0.00%   | 5  | 8.47%   | 0 | 0.00%   | 10  | 6.62%   | 0 | 0.00%   | 25  | 4.87%   |
| MERCER       | 25  | 9.09%   | 2  | 15.38%  | 5  | 8.47%   | 0 | 0.00%   | 11  | 7.28%   | 1 | 12.50%  | 44  | 8.58%   |
| MIDDLESEX    | 25  | 9.09%   | 0  | 0.00%   | 6  | 10.17%  | 1 | 14.29%  | 13  | 8.61%   | 1 | 12.50%  | 46  | 8.97%   |
| MONMOUTH     | 7   | 2.55%   | 0  | 0.00%   | 2  | 3.39%   | 0 | 0.00%   | 2   | 1.32%   | 0 | 0.00%   | 11  | 2.14%   |
| MORRIS       | 2   | 0.73%   | 0  | 0.00%   | 0  | 0.00%   | 0 | 0.00%   | 3   | 1.99%   | 0 | 0.00%   | 5   | 0.97%   |
| OCEAN        | 10  | 3.64%   | 0  | 0.00%   | 3  | 5.08%   | 1 | 14.29%  | 7   | 4.64%   | 0 | 0.00%   | 21  | 4.09%   |
| PASSAIC      | 22  | 8.00%   | 0  | 0.00%   | 1  | 1.69%   | 1 | 14.29%  | 12  | 7.95%   | 1 | 12.50%  | 37  | 7.21%   |
| SALEM        | 1   | 0.36%   | 0  | 0.00%   | 2  | 3.39%   | 0 | 0.00%   | 1   | 0.66%   | 0 | 0.00%   | 4   | 0.78%   |
| SOMERSET     | 1   | 0.36%   | 0  | 0.00%   | 0  | 0.00%   | 0 | 0.00%   | 0   | 0.00%   | 0 | 0.00%   | 1   | 0.19%   |
| SUSSEX       | 2   | 0.73%   | 1  | 7.69%   | 0  | 0.00%   | 0 | 0.00%   | 0   | 0.00%   | 0 | 0.00%   | 3   | 0.58%   |
| UNION        | 16  | 5.82%   | 1  | 7.69%   | 4  | 6.78%   | 0 | 0.00%   | 15  | 9.93%   | 2 | 25.00%  | 38  | 7.41%   |
| WARREN       | 2   | 0.73%   | 0  | 0.00%   | 0  | 0.00%   | 0 | 0.00%   | 0   | 0.00%   | 0 | 0.00%   | 2   | 0.39%   |
| OUT OF STATE | 0   | 0.00%   | 0  | 0.00%   | 0  | 0.00%   | 0 | 0.00%   | 5   | 3.31%   | 0 | 0.00%   | 5   | 0.97%   |
| Total        | 275 | 100.00% | 13 | 100.00% | 59 | 100.00% | 7 | 100.00% | 151 | 100.00% | 8 | 100.00% | 513 | 100.00% |
|              |     |         |    |         |    |         |   |         |     |         |   |         |     |         |

Count of Juveniles By Sentencing County

NJ Office of the Attorney General Juvenile Justice Commission

500