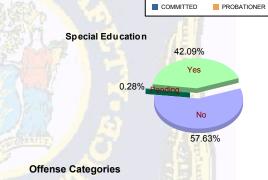

### Special Education Services

| Yes     | 115 | (41.82%)  | 6  | (46.15%)  | 27 | (45.76%)  | 1 | (14.29%)  | 149 | (42.0 <mark>9%</mark> ) |
|---------|-----|-----------|----|-----------|----|-----------|---|-----------|-----|-------------------------|
| No      | 159 | (57.82%)  | 7  | (53.85%)  | 32 | (54.24%)  | 6 | (85.71%)  | 204 | (57.63%)                |
| Pending | 1   | (0.36%)   | 0  | 0.00%     | 0  | 0.00%     | 0 | 0.00%     | 1   | (0.28%)                 |
| Total   | 275 | (100.00%) | 13 | (100.00%) | 59 | (100.00%) | 7 | (100.00%) | 354 | (100.00%)               |