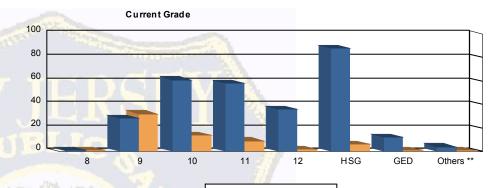

## Juvenile Demographics and Statistics

| Current   |     | сомм      | ITTED |           |    | PROBAT    | Total |                        |     |           |  |
|-----------|-----|-----------|-------|-----------|----|-----------|-------|------------------------|-----|-----------|--|
| Grade     | М   | ALE       | FEI   | MALE      | М  | ALE       | FEI   | MALE                   |     |           |  |
| 8         | 1   | (0.36%)   | 0     | 0.00%     | 1  | (1.69%)   | 0     | 0.00%                  | 2   | (0.56%)   |  |
| 9         | 26  | (9.45%)   | 2     | (15.38%)  | 29 | (49.15%)  | 3     | (42.86%)               | 60  | (16.95%)  |  |
| 10        | 57  | (20.73%)  | 4     | (30.77%)  | 14 | (23.73%)  | 0     | 0.00%                  | 75  | (21.19%)  |  |
| 11        | 55  | (20.00%)  | 3     | (23.08%)  | 9  | (15.25%)  | 0     | 0.00%                  | 67  | (18.93%)  |  |
| 12        | 36  | (13.09%)  | 0     | 0.00%     | 2  | (3.39%)   | 0     | 0.00%                  | 38  | (10.73%)  |  |
| HSG       | 84  | (30.55%)  | 4     | (30.77%)  | 3  | (5.08%)   | 3     | (42.86 <mark>%)</mark> | 94  | (26.55%)  |  |
| GED       | 12  | (4.36%)   | 0     | 0.00%     | 0  | 0.00%     | 1     | (14.29%)               | 13  | (3.67%)   |  |
| Others ** | 4   | (1.45%)   | 0     | 0.00%     | 1  | (1.69%)   | 0     | 0.00%                  | 5   | (1.41%)   |  |
| Total     | 275 | (100.00%) | 13    | (100.00%) | 59 | (100.00%) | 7     | (100.00%)              | 354 | (100.00%) |  |

# \*\* Includes Aged Out Juveniles and Pending Records