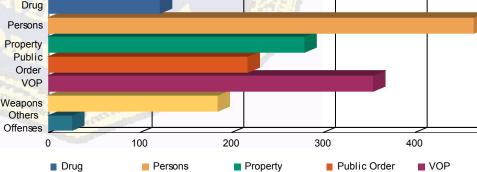

### **Offense Categories**

| Drug            | 96    | (6.95%)   | 4  | (6.15%)   | 17  | (9.77%)   | 4  | (16.00%)  | 121   | (7.36%)   | Dru     |
|-----------------|-------|-----------|----|-----------|-----|-----------|----|-----------|-------|-----------|---------|
| Persons         | 407   | (29.47%)  | 13 | (20.00%)  | 40  | (22.99%)  | 4  | (16.00%)  | 464   | (28.21%)  | Persor  |
| Property        | 243   | (17.60%)  | 10 | (15.38%)  | 24  | (13.79%)  | 2  | (8.00%)   | 279   | (16.96%)  | Propert |
| Public Order    | 175   | (12.67%)  | 13 | (20.00%)  | 24  | (13.79%)  | 5  | (20.00%)  | 217   | (13.19%)  |         |
| VOP             | 286   | (20.71%)  | 15 | (23.08%)  | 45  | (25.86%)  | 8  | (32.00%)  | 354   | (21.52%)  | Orde    |
| Weapons         | 154   | (11.15%)  | 9  | (13.85%)  | 19  | (10.92%)  | 2  | (8.00%)   | 184   | (11.19%)  | VO      |
| Others Offenses | 20    | (1.45%)   | 1  | (1.54%)   | 5   | (2.87%)   | 0  | 0.00%     | 26    | (1.58%)   | Weapor  |
| Total *         | 1,381 | (100.00%) | 65 | (100.00%) | 174 | (100.00%) | 25 | (100.00%) | 1,645 | (100.00%) |         |
| L               | 1     |           | 1  |           | 1   |           |    |           | 1     |           | Offense |