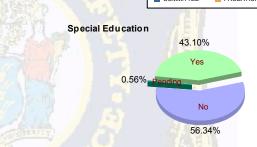

#### **Special Education Services**

| Yes     | 119 | (42.96%)  | 6  | (46.15%)  | 27 | (45.76%)  | 1 | (16.67%)  | 153 | (43.1 <mark>0</mark> %) |
|---------|-----|-----------|----|-----------|----|-----------|---|-----------|-----|-------------------------|
| No      | 157 | (56.68%)  | 7  | (53.85%)  | 32 | (54.24%)  | 4 | (66.67%)  | 200 | (56.34%)                |
| Pending | 1   | (0.36%)   | 0  | 0.00%     | 0  | 0.00%     | 1 | (16.67%)  | 2   | (0.56%)                 |
| Total   | 277 | (100.00%) | 13 | (100.00%) | 59 | (100.00%) | 6 | (100.00%) | 355 | (100.00%)               |