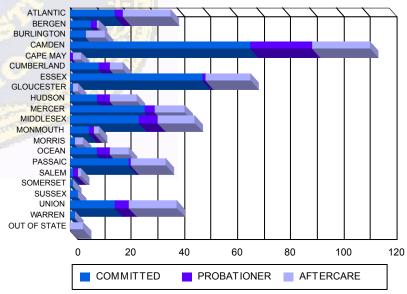

#### **Sentencing County**

| ATLANTIC     | 17  | 6.14%   | 0  | 0.00%   | 3  | 5.08%   | 0 | 0.00%   | 17  | 11.26%  | 1 | 12.50%  | 38  | 7.39%  |
|--------------|-----|---------|----|---------|----|---------|---|---------|-----|---------|---|---------|-----|--------|
| BERGEN       | 8   | 2.89%   | 0  | 0.00%   | 2  | 3.39%   | 0 | 0.00%   | 1   | 0.66%   | 0 | 0.00%   | 11  | 2.14%  |
| BURLINGTON   | 6   | 2.17%   | 0  | 0.00%   | 0  | 0.00%   | 0 | 0.00%   | 7   | 4.64%   | 0 | 0.00%   | 13  | 2.53%  |
| CAMDEN       | 61  | 22.02%  | 7  | 53.85%  | 20 | 33.90%  | 3 | 50.00%  | 22  | 14.57%  | 0 | 0.00%   | 113 | 21.98% |
| CAPE MAY     | 0   | 0.00%   | 0  | 0.00%   | 1  | 1.69%   | 0 | 0.00%   | 2   | 1.32%   | 1 | 12.50%  | 4   | 0.78%  |
| CUMBERLAND   | 11  | 3.97%   | 0  | 0.00%   | 4  | 6.78%   | 0 | 0.00%   | 4   | 2.65%   | 1 | 12.50%  | 20  | 3.89%  |
| ESSEX        | 48  | 17.33%  | 2  | 15.38%  | 1  | 1.69%   | 0 | 0.00%   | 17  | 11.26%  | 0 | 0.00%   | 68  | 13.23% |
| GLOUCESTER   | 1   | 0.36%   | 0  | 0.00%   | 0  | 0.00%   | 0 | 0.00%   | 2   | 1.32%   | 0 | 0.00%   | 3   | 0.589  |
| HUDSON       | 10  | 3.61%   | 0  | 0.00%   | 5  | 8.47%   | 0 | 0.00%   | 10  | 6.62%   | 0 | 0.00%   | 25  | 4.86   |
| MERCER       | 26  | 9.39%   | 2  | 15.38%  | 4  | 6.78%   | 0 | 0.00%   | 10  | 6.62%   | 1 | 12.50%  | 43  | 8.37   |
| MIDDLESEX    | 26  | 9.39%   | 0  | 0.00%   | 6  | 10.17%  | 1 | 16.67%  | 13  | 8.61%   | 1 | 12.50%  | 47  | 9.14   |
| MONMOUTH     | 7   | 2.53%   | 0  | 0.00%   | 2  | 3.39%   | 0 | 0.00%   | 2   | 1.32%   | 0 | 0.00%   | 11  | 2.14   |
| MORRIS       | 2   | 0.72%   | 0  | 0.00%   | 0  | 0.00%   | 0 | 0.00%   | 3   | 1.99%   | 0 | 0.00%   | 5   | 0.97   |
| OCEAN        | 10  | 3.61%   | 0  | 0.00%   | 3  | 5.08%   | 2 | 33.33%  | 7   | 4.64%   | 0 | 0.00%   | 22  | 4.28   |
| PASSAIC      | 22  | 7.94%   | 0  | 0.00%   | 1  | 1.69%   | 0 | 0.00%   | 12  | 7.95%   | 1 | 12.50%  | 36  | 7.00   |
| SALEM        | 1   | 0.36%   | 0  | 0.00%   | 2  | 3.39%   | 0 | 0.00%   | 1   | 0.66%   | 0 | 0.00%   | 4   | 0.78   |
| SOMERSET     | 1   | 0.36%   | 0  | 0.00%   | 0  | 0.00%   | 0 | 0.00%   | 0   | 0.00%   | 0 | 0.00%   | 1   | 0.19   |
| SUSSEX       | 2   | 0.72%   | 1  | 7.69%   | 0  | 0.00%   | 0 | 0.00%   | 0   | 0.00%   | 0 | 0.00%   | 3   | 0.58   |
| UNION        | 16  | 5.78%   | 1  | 7.69%   | 5  | 8.47%   | 0 | 0.00%   | 16  | 10.60%  | 2 | 25.00%  | 40  | 7.78   |
| WARREN       | 2   | 0.72%   | 0  | 0.00%   | 0  | 0.00%   | 0 | 0.00%   | 0   | 0.00%   | 0 | 0.00%   | 2   | 0.39   |
| OUT OF STATE | 0   | 0.00%   | 0  | 0.00%   | 0  | 0.00%   | 0 | 0.00%   | 5   | 3.31%   | 0 | 0.00%   | 5   | 0.97   |
| Total        | 277 | 100.00% | 13 | 100.00% | 59 | 100.00% | 6 | 100.00% | 151 | 100.00% | 8 | 100.00% | 514 | 100.00 |
|              |     |         |    |         |    |         |   |         |     |         |   |         |     |        |

## Count of Juveniles By Sentencing County

38.46%

22.64%