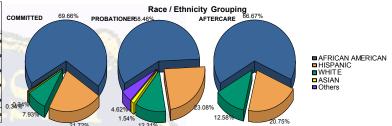

#### Juvenile Demographics and Statistics

|                  |      | COMM    | )      | PROBATIONER |      |         |        |         | AFTER | Total   |        |         |     |         |
|------------------|------|---------|--------|-------------|------|---------|--------|---------|-------|---------|--------|---------|-----|---------|
| Race/Ethnicity   | MALE |         | FEMALE |             | MALE |         | FEMALE |         | MALE  |         | FEMALE |         |     |         |
| AFRICAN AMERICAN | 195  | 70.40%  | 7      | 53.85%      | 36   | 61.02%  | 2      | 33.33%  | 102   | 67.55%  | 4      | 50.00%  | 346 | 67.32%  |
| HISPANIC         | 62   | 22.38%  | 1      | 7.69%       | 14   | 23.73%  | 1      | 16.67%  | 31    | 20.53%  | 2      | 25.00%  | 111 | 21.60%  |
| WHITE            | 18   | 6.50%   | 5      | 38.46%      | 5    | 8.47%   | 3      | 50.00%  | 18    | 11.92%  | 2      | 25.00%  | 51  | 9.92%   |
| ASIAN            | 1    | 0.36%   | 0      | 0.00%       | 1    | 1.69%   | 0      | 0.00%   | 0     | 0.00%   | 0      | 0.00%   | 2   | 0.39%   |
| Others           | 1    | 0.36%   | 0      | 0.00%       | 3    | 5.08%   | 0      | 0.00%   | 0     | 0.00%   | 0      | 0.00%   | 4   | 0.78%   |
| Total            | 277  | 100.00% | 13     | 100.00%     | 59   | 100.00% | 6      | 100.00% | 151   | 100.00% | 8      | 100.00% | 514 | 100.00% |