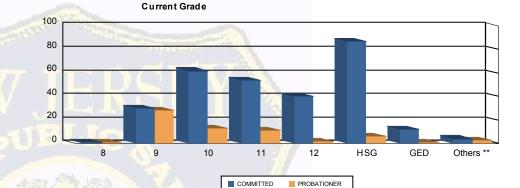

## Juvenile Demographics and Statistics

| Current   |     | СОММ      | IITTED |           |    | PROBAT    | Total |           |     |           |  |
|-----------|-----|-----------|--------|-----------|----|-----------|-------|-----------|-----|-----------|--|
| Grade     | М   | ALE       | FEI    | MALE      | М  | ALE       | FEI   | MALE      |     |           |  |
| 8         | 1   | (0.36%)   | 0      | 0.00%     | 1  | (1.69%)   | 0     | 0.00%     | 2   | (0.56%)   |  |
| 9         | 28  | (10.11%)  | 2      | (15.38%)  | 27 | (45.76%)  | 1     | (16.67%)  | 58  | (16.34%)  |  |
| 10        | 58  | (20.94%)  | 4      | (30.77%)  | 13 | (22.03%)  | 0     | 0.00%     | 75  | (21.13%)  |  |
| 11        | 52  | (18.77%)  | 2      | (15.38%)  | 11 | (18.64%)  | 0     | 0.00%     | 65  | (18.31%)  |  |
| 12        | 38  | (13.72%)  | 2      | (15.38%)  | 2  | (3.39%)   | 0     | 0.00%     | 42  | (11.83%)  |  |
| HSG       | 84  | (30.32%)  | 3      | (23.08%)  | 3  | (5.08%)   | 3     | (50.00%)  | 93  | (26.20%)  |  |
| GED       | 12  | (4.33%)   | 0      | 0.00%     | 0  | 0.00%     | 1     | (16.67%)  | 13  | (3.66%)   |  |
| Others ** | 4   | (1.44%)   | 0      | 0.00%     | 2  | (3.39%)   | 1.1   | (16.67%)  | 7   | (1.97%)   |  |
| Total     | 277 | (100.00%) | 13     | (100.00%) | 59 | (100.00%) | 6     | (100.00%) | 355 | (100.00%) |  |

\*\* Includes Aged Out Juveniles and Pending Records