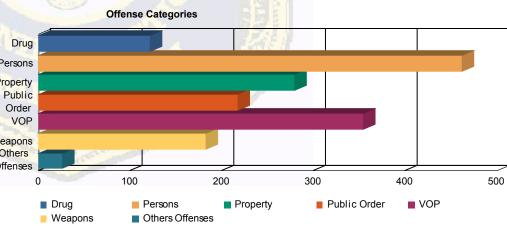

### **Offense Categories**

| Drug            | 96    | (6.95%)   | 4  | (6.15%)   | 18  | (10.34%)  | 3  | (14.29%)  | 121   | (7.37%)   |     |
|-----------------|-------|-----------|----|-----------|-----|-----------|----|-----------|-------|-----------|-----|
| Persons         | 407   | (29.47%)  | 13 | (20.00%)  | 39  | (22.41%)  | 3  | (14.29%)  | 462   | (28.15%)  | Pe  |
| Property        | 243   | (17.60%)  | 10 | (15.38%)  | 24  | (13.79%)  | 2  | (9.52%)   | 279   | (17.00%)  | Pro |
| Public Order    | 175   | (12.67%)  | 13 | (20.00%)  | 24  | (13.79%)  | 5  | (23.81%)  | 217   | (13.22%)  |     |
| VOP             | 286   | (20.71%)  | 15 | (23.08%)  | 46  | (26.44%)  | 7  | (33.33%)  | 354   | (21.57%)  | (   |
| Weapons         | 154   | (11.15%)  | 9  | (13.85%)  | 18  | (10.34%)  | 1  | (4.76%)   | 182   | (11.09%)  |     |
| Others Offenses | 20    | (1.45%)   | 1  | (1.54%)   | 5   | (2.87%)   | 0  | 0.00%     | 26    | (1.58%)   | Wea |
| Total *         | 1,381 | (100.00%) | 65 | (100.00%) | 174 | (100.00%) | 21 | (100.00%) | 1,641 | (100.00%) | 0   |
|                 |       |           |    |           |     |           |    |           |       |           | Off |