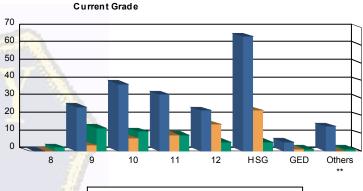

## Juvenile Demographics and Statistics

| Current   |     | СОММ      | ITTED  |           |    | WAI       | /ED |           | PROB | ATIONER   | Total |          |  |
|-----------|-----|-----------|--------|-----------|----|-----------|-----|-----------|------|-----------|-------|----------|--|
| Grade     | М   | ALE       | FEMALE |           | М  | ALE       | FE  | MALE      | М    | ALE       |       |          |  |
| 8         | 0   | 0.00%     | 0      | 0.00%     | 0  | 0.00%     | 0   | 0.00%     | 2    | (4.26%)   | 2     | (0.65%   |  |
| 9         | 19  | (10.38%)  | 6      | (31.58%)  | 3  | (5.26%)   | 0   | 0.00%     | 13   | (27.66%)  | 41    | (13.36%  |  |
| 10        | 33  | (18.03%)  | 5      | (26.32%)  | 7  | (12.28%)  | 0   | 0.00%     | 11   | (23.40%)  | 56    | (18.24%  |  |
| 11        | 31  | (16.94%)  | 1      | (5.26%)   | 9  | (15.79%)  | 0   | 0.00%     | 9    | (19.15%)  | 50    | (16.29%  |  |
| 12        | 22  | (12.02%)  | 1      | (5.26%)   | 15 | (26.32%)  | 0   | 0.00%     | 5    | (10.64%)  | 43    | (14.01%  |  |
| HSG       | 60  | (32.79%)  | 5      | (26.32%)  | 22 | (38.60%)  | 1   | (100.00%) | 5    | (10.64%)  | 93    | (30.29%  |  |
| GED       | 5   | (2.73%)   | 0      | 0.00%     | 1  | (1.75%)   | 0   | 0.00%     | 1    | (2.13%)   | 7     | (2.28%   |  |
| Others ** | 13  | (7.10%)   | 1      | (5.26%)   | 0  | 0.00%     | 0   | 0.00%     | 1    | (2.13%)   | 15    | (4.89%   |  |
| Total     | 183 | (100.00%) | 19     | (100.00%) | 57 | (100.00%) | 1   | (100.00%) | 47   | (100.00%) | 307   | (100.00% |  |

<sup>\*\*</sup> Includes Aged Out Juveniles and Pending Records