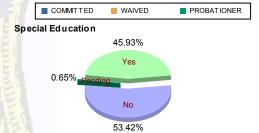

#### **Special Education Services**

| Yes     | 83  | (45.36%)  | 6  | (31.58%)  | 28 | (49.12%)  | 1 | (100.00%) | 23 | (48.94%)  | 141 | (45.93%)  |
|---------|-----|-----------|----|-----------|----|-----------|---|-----------|----|-----------|-----|-----------|
| No      | 99  | (54.10%)  | 13 | (68.42%)  | 29 | (50.88%)  | 0 | 0.00%     | 23 | (48.94%)  | 164 | (53.42%)  |
| Pending | 1   | (0.55%)   | 0  | 0.00%     | 0  | 0.00%     | 0 | 0.00%     | 1  | (2.13%)   | 2   | (0.65%)   |
| Total   | 183 | (100.00%) | 19 | (100.00%) | 57 | (100.00%) | 1 | (100.00%) | 47 | (100.00%) | 307 | (100.00%) |