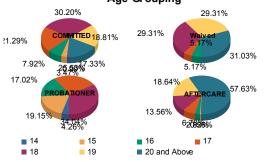

#### Age

| 14           | 1   | 0.55%   | 1  | 5.26%   | 0  | 0.00%                 | 0 | 0.00%   | 2  | 4.26%   | 0   | 0.00%   | 0 | 0.00%   | 4                  | 0.83%   |
|--------------|-----|---------|----|---------|----|-----------------------|---|---------|----|---------|-----|---------|---|---------|--------------------|---------|
| 15           | 6   | 3.28%   | 1  | 5.26%   | 0  | 0.00%                 | 0 | 0.00%   | 9  | 19.15%  | 1   | 0.58%   | 0 | 0.00%   | 17                 | 3.51%   |
| 16           | 15  | 8.20%   | 1  | 5.26%   | 3  | 5.2 <mark>6%</mark>   | 0 | 0.00%   | 8  | 17.02%  | 5   | 2.89%   | 0 | 0.00%   | 32                 | 6.61%   |
| 17           | 37  | 20.22%  | 6  | 31.58%  | 3  | 5.26%                 | 0 | 0.00%   | 12 | 25.53%  | 12  | 6.94%   | 0 | 0.00%   | 70                 | 14.46%  |
| 18           | 58  | 31.69%  | 3  | 15.79%  | 17 | 29.82 <mark>%</mark>  | 0 | 0.00%   | 16 | 34.04%  | 24  | 13.87%  | 0 | 0.00%   | 118                | 24.38%  |
| 19           | 38  | 20.77%  | 0  | 0.00%   | 16 | 28.07 <mark>%</mark>  | 1 | 100.00% | 0  | 0.00%   | 33  | 19.08%  | 0 | 0.00%   | 88                 | 18.18%  |
| 20 and Above | 28  | 15.30%  | 7  | 36.84%  | 18 | 31.58 <mark>%</mark>  | 0 | 0.00%   | 0  | 0.00%   | 98  | 56.65%  | 4 | 100.00% | 1 <mark>5</mark> 5 | 32.02%  |
| Total        | 183 | 100.00% | 19 | 100.00% | 57 | 100.00 <mark>%</mark> | 1 | 100.00% | 47 | 100.00% | 173 | 100.00% | 4 | 100.00% | 484                | 100.00% |

|             |       |       |       | - 8 7 6 7 6 7 6 7 6 7 6 7 6 7 6 7 6 7 6 7 |       |       |       |       |
|-------------|-------|-------|-------|-------------------------------------------|-------|-------|-------|-------|
| Average Age | 18.22 | 18.05 | 18.88 | 19.00                                     | 16.66 | 20.30 | 23.25 | 18.93 |