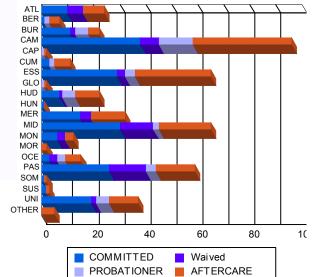

### **Sentencing County**

| ATL   | 10  | 5.46%   | 0  | 0.00%   | 6  | 10.53%  | 0 | 0.00%   | 0  | 0.00%   | 7   | 4.05%   | 1 | 25.00%  | 24  | 4.96%   |
|-------|-----|---------|----|---------|----|---------|---|---------|----|---------|-----|---------|---|---------|-----|---------|
| BER   | 1   | 0.55%   | 0  | 0.00%   | 0  | 0.00%   | 0 | 0.00%   | 2  | 4.26%   | 4   | 2.31%   | 0 | 0.00%   | 7   | 1.45%   |
| BUR   | 8   | 4.37%   | 3  | 15.79%  | 2  | 3.51%   | 0 | 0.00%   | 5  | 10.64%  | 4   | 2.31%   | 0 | 0.00%   | 22  | 4.55%   |
| CAM   | 35  | 19.13%  | 3  | 15.79%  | 6  | 10.53%  | 1 | 100.00% | 13 | 27.66%  | 38  | 21.97%  | 0 | 0.00%   | 96  | 19.83%  |
| CAP   | 0   | 0.00%   | 0  | 0.00%   | 0  | 0.00%   | 0 | 0.00%   | 1  | 2.13%   | 1   | 0.58%   | 0 | 0.00%   | 2   | 0.41%   |
| сим   | 2   | 1.09%   | 1  | 5.26%   | 0  | 0.00%   | 0 | 0.00%   | 2  | 4.26%   | 6   | 3.47%   | 0 | 0.00%   | 11  | 2.27%   |
| ESS   | 29  | 15.85%  | 0  | 0.00%   | 3  | 5.26%   | 0 | 0.00%   | 4  | 8.51%   | 28  | 16.18%  | 1 | 25.00%  | 65  | 13.43%  |
| GLO   | 0   | 0.00%   | 0  | 0.00%   | 0  | 0.00%   | 0 | 0.00%   | 1  | 2.13%   | 1   | 0.58%   | 0 | 0.00%   | 2   | 0.41%   |
| HUD   | 7   | 3.83%   | 0  | 0.00%   | 1  | 1.75%   | 0 | 0.00%   | 5  | 10.64%  | 9   | 5.20%   | 0 | 0.00%   | 22  | 4.55%   |
| HUN   | 1   | 0.55%   | 0  | 0.00%   | 0  | 0.00%   | 0 | 0.00%   | 0  | 0.00%   | 0   | 0.00%   | 0 | 0.00%   | 1   | 0.21%   |
| MER   | 13  | 7.10%   | 2  | 10.53%  | 4  | 7.02%   | 0 | 0.00%   | 0  | 0.00%   | 13  | 7.51%   | 0 | 0.00%   | 32  | 6.61%   |
| MID   | 26  | 14.21%  | 4  | 21.05%  | 13 | 22.81%  | 0 | 0.00%   | 2  | 4.26%   | 20  | 11.56%  | 0 | 0.00%   | 65  | 13.43%  |
| MON   | 6   | 3.28%   | 0  | 0.00%   | 3  | 5.26%   | 0 | 0.00%   | 0  | 0.00%   | 3   | 1.73%   | 0 | 0.00%   | 12  | 2.48%   |
| MOR   | 0   | 0.00%   | 0  | 0.00%   | 0  | 0.00%   | 0 | 0.00%   | 0  | 0.00%   | 2   | 1.16%   | 0 | 0.00%   | 2   | 0.41%   |
| OCE   | 3   | 1.64%   | 0  | 0.00%   | 3  | 5.26%   | 0 | 0.00%   | 3  | 6.38%   | 6   | 3.47%   | 0 | 0.00%   | 15  | 3.10%   |
| PAS   | 23  | 12.57%  | 3  | 15.79%  | 14 | 24.56%  | 0 | 0.00%   | 4  | 8.51%   | 14  | 8.09%   | 1 | 25.00%  | 59  | 12.19%  |
| SOM   | 1   | 0.55%   | 0  | 0.00%   | 0  | 0.00%   | 0 | 0.00%   | 0  | 0.00%   | 1   | 0.58%   | 0 | 0.00%   | 2   | 0.41%   |
| SUS   | 1   | 0.55%   | 1  | 5.26%   | 0  | 0.00%   | 0 | 0.00%   | 0  | 0.00%   | 1   | 0.58%   | 0 | 0.00%   | 3   | 0.62%   |
| UNI   | 17  | 9.29%   | 2  | 10.53%  | 2  | 3.51%   | 0 | 0.00%   | 5  | 10.64%  | 10  | 5.78%   | 1 | 25.00%  | 37  | 7.64%   |
| OTHER | 0   | 0.00%   | 0  | 0.00%   | 0  | 0.00%   | 0 | 0.00%   | 0  | 0.00%   | 5   | 2.89%   | 0 | 0.00%   | 5   | 1.03%   |
| Total | 183 | 100.00% | 19 | 100.00% | 57 | 100.00% | 1 | 100.00% | 47 | 100.00% | 173 | 100.00% | 4 | 100.00% | 484 | 100.00% |