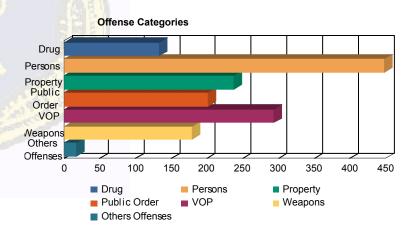

### **Offense Categories**

| Drug            | 109   | (8.90%)   | 7  | (10.00%)  | 5  | (5.10%)                | 0 | 0.00%     | 12  | (10.53%)  | 133           | (8.82%)   |
|-----------------|-------|-----------|----|-----------|----|------------------------|---|-----------|-----|-----------|---------------|-----------|
| Persons         | 348   | (28.41%)  | 15 | (21.43%)  | 55 | (56.12%)               | 1 | (100.00%) | 29  | (25.44%)  | 448           | (29.71%)  |
| Property        | 199   | (16.24%)  | 12 | (17.14%)  | 6  | (6.12%)                | 0 | 0.00%     | 20  | (17.54%)  | 237           | (15.72%)  |
| Public Order    | 166   | (13.55%)  | 14 | (20.00%)  | 8  | (8. <mark>16%</mark> ) | 0 | 0.00%     | 13  | (11.40%)  | 201           | (13.33%)  |
| VOP             | 245   | (20.00%)  | 15 | (21.43%)  | 6  | (6.12%)                | 0 | 0.00%     | 27  | (23.68%)  | 293           | (19.43%)  |
| Weapons         | 145   | (11.84%)  | 6  | (8.57%)   | 18 | (18.37%)               | 0 | 0.00%     | 10  | (8.77%)   | 179           | (11.87%)  |
| Others Offenses | 13    | (1.06%)   | 1  | (1.43%)   | 0  | 0.00%                  | 0 | 0.00%     | 3   | (2.63%)   | 17            | (1.13%)   |
| Total *         | 1,225 | (100.00%) | 70 | (100.00%) | 98 | (100.00%)              | 1 | (100.00%) | 114 | (100.00%) | 1,508         | (100.00%) |
|                 | I     |           | 1  |           | 1  |                        |   |           |     |           | A STATE AND A | _         |

<sup>\*</sup> Juveniles may have mulitiple offenses