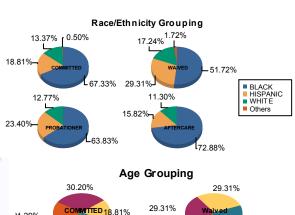

## Juvenile Demographics and Statistics

| Race/     | COMMITTED |         |        |         | WAIVED |                       |        |         | PROE | BATIONER |      | AFTER   | E      | Total   |     |         |
|-----------|-----------|---------|--------|---------|--------|-----------------------|--------|---------|------|----------|------|---------|--------|---------|-----|---------|
| Ethnicity | ity MALE  |         | FEMALE |         | MALE   |                       | FEMALE |         | MALE |          | MALE |         | FEMALE |         |     |         |
| BLACK     | 127       | 69.40%  | 9      | 47.37%  | 29     | 50.88%                | 1      | 100.00% | 30   | 63.83%   | 127  | 73.41%  | 2      | 50.00%  | 325 | 67.15%  |
| HISPANIC  | 37        | 20.22%  | 1      | 5.26%   | 17     | 29.82%                | 0      | 0.00%   | 11   | 23.40%   | 27   | 15.61%  | 1      | 25.00%  | 94  | 19.42%  |
| WHITE     | 18        | 9.84%   | 9      | 47.37%  | 10     | 17.54%                | 0      | 0.00%   | 6    | 12.77%   | 19   | 10.98%  | 1      | 25.00%  | 63  | 13.02%  |
| Others    | 1         | 0.55%   | 0      | 0.00%   | 1      | 1.75%                 | 0      | 0.00%   | 0    | 0.00%    | 0    | 0.00%   | 0      | 0.00%   | 2   | 0.41%   |
| Total     | 183       | 100.00% | 19     | 100.00% | 57     | 100.0 <mark>0%</mark> | 1      | 100.00% | 47   | 100.00%  | 173  | 100.00% | 4      | 100.00% | 484 | 100.00% |