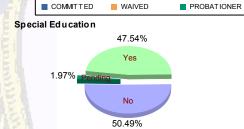

#### **Special Education Services**

| Yes     | 85  | (46.20%)  | 5  | (27.78%)  | 28 | (47.46%)  | 1 | (100.00%) | 26 | (60.47%)  | 145 | (47.54%)  |
|---------|-----|-----------|----|-----------|----|-----------|---|-----------|----|-----------|-----|-----------|
| No      | 95  | (51.63%)  | 13 | (72.22%)  | 29 | (49.15%)  | 0 | 0.00%     | 17 | (39.53%)  | 154 | (50.49%)  |
| Pendina | 4   | (2.17%)   | 0  | 0.00%     | 2  | (3.39%)   | 0 | 0.00%     | 0  | 0.00%     | 6   | (1.97%)   |
| Total   | 184 | (100.00%) | 18 | (100.00%) | 59 | (100.00%) | 1 | (100.00%) | 43 | (100.00%) | 305 | (100.00%) |