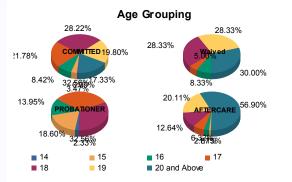

### **Sentencing County**

| ATL   | 10  | 5.43%   | 0  | 0.00%   | 6  | 10.17%  | 0 | 0.00%   | 0  | 0.00%   | 7   | 4.14%   | 1 | 20.00%  | 24  | 5.01%   |
|-------|-----|---------|----|---------|----|---------|---|---------|----|---------|-----|---------|---|---------|-----|---------|
| BER   | 2   | 1.09%   | 0  | 0.00%   | 0  | 0.00%   | 0 | 0.00%   | 2  | 4.65%   | 4   | 2.37%   | 0 | 0.00%   | 8   | 1.67%   |
| BUR   | 9   | 4.89%   | 2  | 11.11%  | 2  | 3.39%   | 0 | 0.00%   | 5  | 11.63%  | 4   | 2.37%   | 1 | 20.00%  | 23  | 4.80%   |
| CAM   | 33  | 17.93%  | 3  | 16.67%  | 6  | 10.17%  | 1 | 100.00% | 11 | 25.58%  | 36  | 21.30%  | 0 | 0.00%   | 90  | 18.79%  |
| CAP   | 0   | 0.00%   | 0  | 0.00%   | 0  | 0.00%   | 0 | 0.00%   | 1  | 2.33%   | 1   | 0.59%   | 0 | 0.00%   | 2   | 0.42%   |
| сим   | 2   | 1.09%   | 1  | 5.56%   | 0  | 0.00%   | 0 | 0.00%   | 2  | 4.65%   | 5   | 2.96%   | 0 | 0.00%   | 10  | 2.09%   |
| ESS   | 30  | 16.30%  | 0  | 0.00%   | 3  | 5.08%   | 0 | 0.00%   | 2  | 4.65%   | 26  | 15.38%  | 1 | 20.00%  | 62  | 12.94%  |
| GLO   | 0   | 0.00%   | 0  | 0.00%   | 0  | 0.00%   | 0 | 0.00%   | 1  | 2.33%   | 1   | 0.59%   | 0 | 0.00%   | 2   | 0.42%   |
| HUD   | 7   | 3.80%   | 0  | 0.00%   | 1  | 1.69%   | 0 | 0.00%   | 4  | 9.30%   | 9   | 5.33%   | 0 | 0.00%   | 21  | 4.38%   |
| HUN   | 1   | 0.54%   | 0  | 0.00%   | 0  | 0.00%   | 0 | 0.00%   | 0  | 0.00%   | 0   | 0.00%   | 0 | 0.00%   | 1   | 0.21%   |
| MER   | 11  | 5.98%   | 2  | 11.11%  | 4  | 6.78%   | 0 | 0.00%   | 0  | 0.00%   | 14  | 8.28%   | 0 | 0.00%   | 31  | 6.47%   |
| MID   | 26  | 14.13%  | 4  | 22.22%  | 13 | 22.03%  | 0 | 0.00%   | 2  | 4.65%   | 18  | 10.65%  | 0 | 0.00%   | 63  | 13.15%  |
| MON   | 6   | 3.26%   | 0  | 0.00%   | 3  | 5.08%   | 0 | 0.00%   | 0  | 0.00%   | 3   | 1.78%   | 0 | 0.00%   | 12  | 2.51%   |
| MOR   | 1   | 0.54%   | 0  | 0.00%   | 0  | 0.00%   | 0 | 0.00%   | 0  | 0.00%   | 1   | 0.59%   | 0 | 0.00%   | 2   | 0.42%   |
| OCE   | 3   | 1.63%   | 0  | 0.00%   | 3  | 5.08%   | 0 | 0.00%   | 3  | 6.98%   | 6   | 3.55%   | 0 | 0.00%   | 15  | 3.13%   |
| PAS   | 22  | 11.96%  | 3  | 16.67%  | 16 | 27.12%  | 0 | 0.00%   | 5  | 11.63%  | 18  | 10.65%  | 1 | 20.00%  | 65  | 13.57%  |
| SOM   | 0   | 0.00%   | 0  | 0.00%   | 0  | 0.00%   | 0 | 0.00%   | 0  | 0.00%   | 1   | 0.59%   | 0 | 0.00%   | 1   | 0.21%   |
| sus   | 1   | 0.54%   | 1  | 5.56%   | 0  | 0.00%   | 0 | 0.00%   | 0  | 0.00%   | 1   | 0.59%   | 0 | 0.00%   | 3   | 0.63%   |
| UNI   | 20  | 10.87%  | 2  | 11.11%  | 2  | 3.39%   | 0 | 0.00%   | 5  | 11.63%  | 10  | 5.92%   | 1 | 20.00%  | 40  | 8.35%   |
| OTHER | 0   | 0.00%   | 0  | 0.00%   | 0  | 0.00%   | 0 | 0.00%   | 0  | 0.00%   | 4   | 2.37%   | 0 | 0.00%   | 4   | 0.84%   |
| Total | 184 | 100.00% | 18 | 100.00% | 59 | 100.00% | 1 | 100.00% | 43 | 100.00% | 169 | 100.00% | 5 | 100.00% | 479 | 100.00% |