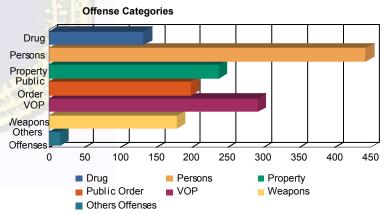

### **Offense Categories**

| Drug            | 107   | (8.82%)   | 7  | (9.86%)   | 5   | (5.00%)                | 0 | 0.00%     | 13  | (11.82%)  | 0 | 0.00%     | 132   | (8.82%)   |
|-----------------|-------|-----------|----|-----------|-----|------------------------|---|-----------|-----|-----------|---|-----------|-------|-----------|
| Persons         | 343   | (28.28%)  | 15 | (21.13%)  | 57  | (57.00%)               | 1 | (100.00%) | 26  | (23.64%)  | 1 | (50.00%)  | 443   | (29.59%)  |
| Property        | 201   | (16.57%)  | 12 | (16.90%)  | 6   | (6.00%)                | 0 | 0.00%     | 18  | (16.36%)  | 0 | 0.00%     | 237   | (15.83%)  |
| Public Order    | 163   | (13.44%)  | 14 | (19.72%)  | 8   | (8. <mark>00%</mark> ) | 0 | 0.00%     | 13  | (11.82%)  | 0 | 0.00%     | 198   | (13.23%)  |
| VOP             | 243   | (20.03%)  | 15 | (21.13%)  | 6   | (6.00%)                | 0 | 0.00%     | 27  | (24.55%)  | 1 | (50.00%)  | 292   | (19.51%)  |
| Weapons         | 144   | (11.87%)  | 7  | (9.86%)   | 18  | (18.00%)               | 0 | 0.00%     | 10  | (9.09%)   | 0 | 0.00%     | 179   | (11.96%)  |
| Others Offenses | 12    | (0.99%)   | 1  | (1.41%)   | 0   | 0.00%                  | 0 | 0.00%     | 3   | (2.73%)   | 0 | 0.00%     | 16    | (1.07%)   |
| Total *         | 1,213 | (100.00%) | 71 | (100.00%) | 100 | (100.00%)              | 1 | (100.00%) | 110 | (100.00%) | 2 | (100.00%) | 1,497 | (100.00%) |