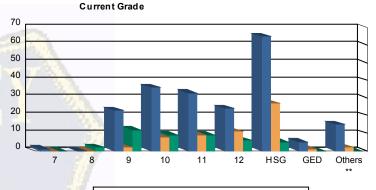

### Juvenile Demographics and Statistics

| Current   |     | COMM      | ITTED  |           |    | WAI       | /ED |           | PROB | ATIONER   | То  | Total     |  |
|-----------|-----|-----------|--------|-----------|----|-----------|-----|-----------|------|-----------|-----|-----------|--|
| Grade     | М   | ALE       | FEMALE |           | М  | ALE       | FE  | MALE      | М    | ALE       |     |           |  |
| 7         | 0   | 0.00%     | 1      | (5.56%)   | 0  | 0.00%     | 0   | 0.00%     | 0    | 0.00%     | 1   | (0.33%)   |  |
| 8         | 0   | 0.00%     | 0      | 0.00%     | 0  | 0.00%     | 0   | 0.00%     | 2    | (4.65%)   | 2   | (0.66%)   |  |
| 9         | 19  | (10.33%)  | 4      | (22.22%)  | 2  | (3.39%)   | 0   | 0.00%     | 12   | (27.91%)  | 37  | (12.13%)  |  |
| 10        | 31  | (16.85%)  | 5      | (27.78%)  | 8  | (13.56%)  | 0   | 0.00%     | 9    | (20.93%)  | 53  | (17.38%)  |  |
| 11        | 32  | (17.39%)  | 1      | (5.56%)   | 9  | (15.25%)  | 0   | 0.00%     | 9    | (20.93%)  | 51  | (16.72%)  |  |
| 12        | 23  | (12.50%)  | 1      | (5.56%)   | 11 | (18.64%)  | 0   | 0.00%     | 6    | (13.95%)  | 41  | (13.44%)  |  |
| HSG       | 60  | (32.61%)  | 5      | (27.78%)  | 26 | (44.07%)  | 1   | (100.00%) | 5    | (11.63%)  | 97  | (31.80%)  |  |
| GED       | 5   | (2.72%)   | 0      | 0.00%     | 1  | (1.69%)   | 0   | 0.00%     | 0    | 0.00%     | 6   | (1.97%)   |  |
| Others ** | 14  | (7.61%)   | 1      | (5.56%)   | 2  | (3.39%)   | 0   | 0.00%     | 0    | 0.00%     | 17  | (5.57%)   |  |
| Total     | 184 | (100.00%) | 18     | (100.00%) | 59 | (100.00%) | 1   | (100.00%) | 43   | (100.00%) | 305 | (100.00%) |  |