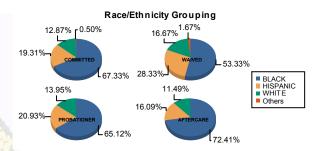

#### Age

| 14           | 1   | 0.54%   | 1  | 5.56%   | 0  | 0.00%                 | 0 | 0.00%   | 1  | 2.33%   | 0   | 0.00%   | 0 | 0.00%   | 3                  | 0.63%   |
|--------------|-----|---------|----|---------|----|-----------------------|---|---------|----|---------|-----|---------|---|---------|--------------------|---------|
| 15           | 7   | 3.80%   | 0  | 0.00%   | 0  | 0.00%                 | 0 | 0.00%   | 8  | 18.60%  | 1   | 0.59%   | 1 | 20.00%  | 17                 | 3.55%   |
| 16           | 16  | 8.70%   | 1  | 5.56%   | 5  | 8.47%                 | 0 | 0.00%   | 6  | 13.95%  | 5   | 2.96%   | 0 | 0.00%   | 33                 | 6.89%   |
| 17           | 38  | 20.65%  | 6  | 33.33%  | 3  | 5.08%                 | 0 | 0.00%   | 14 | 32.56%  | 11  | 6.51%   | 0 | 0.00%   | 72                 | 15.03%  |
| 18           | 54  | 29.35%  | 3  | 16.67%  | 17 | 28.81 <mark>%</mark>  | 0 | 0.00%   | 14 | 32.56%  | 22  | 13.02%  | 0 | 0.00%   | 110                | 22.96%  |
| 19           | 40  | 21.74%  | 0  | 0.00%   | 16 | 27.12 <mark>%</mark>  | 1 | 100.00% | 0  | 0.00%   | 35  | 20.71%  | 0 | 0.00%   | 92                 | 19.21%  |
| 20 and Above | 28  | 15.22%  | 7  | 38.89%  | 18 | 30.51 <mark>%</mark>  | 0 | 0.00%   | 0  | 0.00%   | 95  | 56.21%  | 4 | 80.00%  | 1 <mark>5</mark> 2 | 31.73%  |
| Total        | 184 | 100.00% | 18 | 100.00% | 59 | 100.00 <mark>%</mark> | 1 | 100.00% | 43 | 100.00% | 169 | 100.00% | 5 | 100.00% | 4 <mark>7</mark> 9 | 100.00% |

|             |       |       |       | - 8 7 6 6 |       |       |       |       |
|-------------|-------|-------|-------|-----------|-------|-------|-------|-------|
| Average Age | 18.20 | 18.22 | 18.80 | 19.00     | 16.74 | 20.31 | 21.60 | 18.92 |