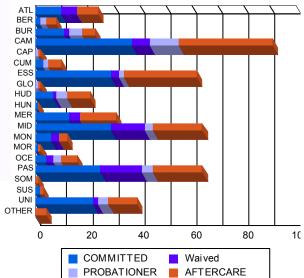

### **Sentencing County**

| ATL   | 10  | 5.43%   | 0  | 0.00%   | 6  | 10.17%  | 0 | 0.00%   | 0  | 0.00%   | 0 | 0.00%   | 7   | 4.09%   | 1 | 20.00%  | 24  | 5.00%   |
|-------|-----|---------|----|---------|----|---------|---|---------|----|---------|---|---------|-----|---------|---|---------|-----|---------|
| BER   | 2   | 1.09%   | 0  | 0.00%   | 0  | 0.00%   | 0 | 0.00%   | 2  | 4.88%   | 0 | 0.00%   | 4   | 2.34%   | 0 | 0.00%   | 8   | 1.67%   |
| BUR   | 9   | 4.89%   | 2  | 11.11%  | 2  | 3.39%   | 0 | 0.00%   | 5  | 12.20%  | 0 | 0.00%   | 4   | 2.34%   | 1 | 20.00%  | 23  | 4.79%   |
| CAM   | 34  | 18.48%  | 3  | 16.67%  | 6  | 10.17%  | 1 | 100.00% | 11 | 26.83%  | 0 | 0.00%   | 36  | 21.05%  | 0 | 0.00%   | 91  | 18.96%  |
| CAP   | 0   | 0.00%   | 0  | 0.00%   | 0  | 0.00%   | 0 | 0.00%   | 1  | 2.44%   | 0 | 0.00%   | 1   | 0.58%   | 0 | 0.00%   | 2   | 0.42%   |
| сим   | 2   | 1.09%   | 1  | 5.56%   | 0  | 0.00%   | 0 | 0.00%   | 2  | 4.88%   | 0 | 0.00%   | 5   | 2.92%   | 0 | 0.00%   | 10  | 2.08%   |
| ESS   | 29  | 15.76%  | 0  | 0.00%   | 3  | 5.08%   | 0 | 0.00%   | 2  | 4.88%   | 0 | 0.00%   | 27  | 15.79%  | 1 | 20.00%  | 62  | 12.92%  |
| GLO   | 0   | 0.00%   | 0  | 0.00%   | 0  | 0.00%   | 0 | 0.00%   | 1  | 2.44%   | 0 | 0.00%   | 1   | 0.58%   | 0 | 0.00%   | 2   | 0.42%   |
| HUD   | 7   | 3.80%   | 0  | 0.00%   | 1  | 1.69%   | 0 | 0.00%   | 4  | 9.76%   | 0 | 0.00%   | 9   | 5.26%   | 0 | 0.00%   | 21  | 4.38%   |
| HUN   | 1   | 0.54%   | 0  | 0.00%   | 0  | 0.00%   | 0 | 0.00%   | 0  | 0.00%   | 0 | 0.00%   | 0   | 0.00%   | 0 | 0.00%   | 1   | 0.21%   |
| MER   | 11  | 5.98%   | 2  | 11.11%  | 4  | 6.78%   | 0 | 0.00%   | 0  | 0.00%   | 0 | 0.00%   | 14  | 8.19%   | 0 | 0.00%   | 31  | 6.46%   |
| MID   | 25  | 13.59%  | 4  | 22.22%  | 13 | 22.03%  | 0 | 0.00%   | 2  | 4.88%   | 1 | 100.00% | 19  | 11.11%  | 0 | 0.00%   | 64  | 13.33%  |
| MON   | 6   | 3.26%   | 0  | 0.00%   | 3  | 5.08%   | 0 | 0.00%   | 0  | 0.00%   | 0 | 0.00%   | 3   | 1.75%   | 0 | 0.00%   | 12  | 2.50%   |
| MOR   | 1   | 0.54%   | 0  | 0.00%   | 0  | 0.00%   | 0 | 0.00%   | 0  | 0.00%   | 0 | 0.00%   | 1   | 0.58%   | 0 | 0.00%   | 2   | 0.42%   |
| OCE   | 4   | 2.17%   | 0  | 0.00%   | 3  | 5.08%   | 0 | 0.00%   | 3  | 7.32%   | 0 | 0.00%   | 6   | 3.51%   | 0 | 0.00%   | 16  | 3.33%   |
| PAS   | 22  | 11.96%  | 3  | 16.67%  | 16 | 27.12%  | 0 | 0.00%   | 4  | 9.76%   | 0 | 0.00%   | 18  | 10.53%  | 1 | 20.00%  | 64  | 13.33%  |
| SOM   | 0   | 0.00%   | 0  | 0.00%   | 0  | 0.00%   | 0 | 0.00%   | 0  | 0.00%   | 0 | 0.00%   | 1   | 0.58%   | 0 | 0.00%   | 1   | 0.21%   |
| SUS   | 1   | 0.54%   | 1  | 5.56%   | 0  | 0.00%   | 0 | 0.00%   | 0  | 0.00%   | 0 | 0.00%   | 1   | 0.58%   | 0 | 0.00%   | 3   | 0.63%   |
| UNI   | 20  | 10.87%  | 2  | 11.11%  | 2  | 3.39%   | 0 | 0.00%   | 4  | 9.76%   | 0 | 0.00%   | 10  | 5.85%   | 1 | 20.00%  | 39  | 8.13%   |
| OTHER | 0   | 0.00%   | 0  | 0.00%   | 0  | 0.00%   | 0 | 0.00%   | 0  | 0.00%   | 0 | 0.00%   | 4   | 2.34%   | 0 | 0.00%   | 4   | 0.83%   |
| Total | 184 | 100.00% | 18 | 100.00% | 59 | 100.00% | 1 | 100.00% | 41 | 100.00% | 1 | 100.00% | 171 | 100.00% | 5 | 100.00% | 480 | 100.00% |