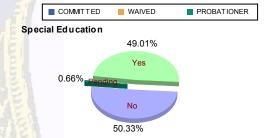

#### **Special Education Services**

| Yes     | 88  | (47.83%)  | 5  | (27.78%)  | 30 | (50.85%)  | 1 | (100.00%) | 25 | (60.98%)  | 0 | 0.00%     | 149 | (49.01%)  |
|---------|-----|-----------|----|-----------|----|-----------|---|-----------|----|-----------|---|-----------|-----|-----------|
| No      | 94  | (51.09%)  | 13 | (72.22%)  | 29 | (49.15%)  | 0 | 0.00%     | 16 | (39.02%)  | 1 | (100.00%) | 153 | (50.33%)  |
| Pending | 2   | (1.09%)   | 0  | 0.00%     | 0  | 0.00%     | 0 | 0.00%     | 0  | 0.00%     | 0 | 0.00%     | 2   | (0.66%)   |
| Total   | 184 | (100.00%) | 18 | (100.00%) | 59 | (100.00%) | 1 | (100.00%) | 41 | (100.00%) | 1 | (100.00%) | 304 | (100.00%) |