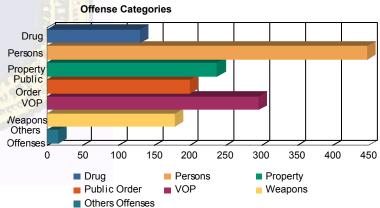

### **Offense Categories**

| Drug            | 106   | (8.72%)   | 7  | (9.86%)   | 5   | (5.00%)   | 0 | 0.00%     | 12  | (10.17%)  | 0 | 0.00%     | 130   | (8.63%)   |
|-----------------|-------|-----------|----|-----------|-----|-----------|---|-----------|-----|-----------|---|-----------|-------|-----------|
| Persons         | 344   | (28.31%)  | 15 | (21.13%)  | 57  | (57.00%)  | 1 | (100.00%) | 30  | (25.42%)  | 1 | (50.00%)  | 448   | (29.73%)  |
| Property        | 201   | (16.54%)  | 12 | (16.90%)  | 6   | (6.00%)   | 0 | 0.00%     | 19  | (16.10%)  | 0 | 0.00%     | 238   | (15.79%)  |
| Public Order    | 163   | (13.42%)  | 14 | (19.72%)  | 8   | (8.00%)   | 0 | 0.00%     | 15  | (12.71%)  | 0 | 0.00%     | 200   | (13.27%)  |
| VOP             | 244   | (20.08%)  | 15 | (21.13%)  | 6   | (6.00%)   | 0 | 0.00%     | 30  | (25.42%)  | 1 | (50.00%)  | 296   | (19.64%)  |
| Weapons         | 145   | (11.93%)  | 7  | (9.86%)   | 18  | (18.00%)  | 0 | 0.00%     | 9   | (7.63%)   | 0 | 0.00%     | 179   | (11.88%)  |
| Others Offenses | 12    | (0.99%)   | 1  | (1.41%)   | 0   | 0.00%     | 0 | 0.00%     | 3   | (2.54%)   | 0 | 0.00%     | 16    | (1.06%)   |
| Total *         | 1,215 | (100.00%) | 71 | (100.00%) | 100 | (100.00%) | 1 | (100.00%) | 118 | (100.00%) | 2 | (100.00%) | 1,507 | (100.00%) |