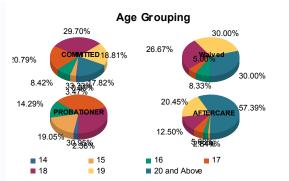

#### Age

| 14           | 1   | 0.54%   | 1  | 5.56%   | 0  | 0.00%                 | 0 | 0.00%   | 1  | 2.44%   | 0 | 0.00%   | 0   | 0.00%   | 0 | 0.00%   | 3   | 0.63%   |
|--------------|-----|---------|----|---------|----|-----------------------|---|---------|----|---------|---|---------|-----|---------|---|---------|-----|---------|
| 15           | 7   | 3.80%   | 0  | 0.00%   | 0  | 0.00%                 | 0 | 0.00%   | 8  | 19.51%  | 0 | 0.00%   | 1   | 0.58%   | 1 | 20.00%  | 17  | 3.54%   |
| 16           | 16  | 8.70%   | 1  | 5.56%   | 5  | 8.4 <mark>7%</mark>   | 0 | 0.00%   | 6  | 14.63%  | 0 | 0.00%   | 5   | 2.92%   | 0 | 0.00%   | 33  | 6.88%   |
| 17           | 36  | 19.57%  | 6  | 33.33%  | 3  | 5.08 <mark>%</mark>   | 0 | 0.00%   | 13 | 31.71%  | 1 | 100.00% | 10  | 5.85%   | 0 | 0.00%   | 69  | 14.38%  |
| 18           | 57  | 30.98%  | 3  | 16.67%  | 16 | 27.12 <mark>%</mark>  | 0 | 0.00%   | 13 | 31.71%  | 0 | 0.00%   | 22  | 12.87%  | 0 | 0.00%   | 111 | 23.13%  |
| 19           | 38  | 20.65%  | 0  | 0.00%   | 17 | 28.81 <mark>%</mark>  | 1 | 100.00% | 0  | 0.00%   | 0 | 0.00%   | 36  | 21.05%  | 0 | 0.00%   | 92  | 19.17%  |
| 20 and Above | 29  | 15.76%  | 7  | 38.89%  | 18 | 30.51 <mark>%</mark>  | 0 | 0.00%   | 0  | 0.00%   | 0 | 0.00%   | 97  | 56.73%  | 4 | 80.00%  | 155 | 32.29%  |
| Total        | 184 | 100.00% | 18 | 100.00% | 59 | 100.00 <mark>%</mark> | 1 | 100.00% | 41 | 100.00% | 1 | 100.00% | 171 | 100.00% | 5 | 100.00% | 480 | 100.00% |

|  | Average Age | 18.18 | 18.22 | 18.81 | 19.00 | 16.71 | 17.00 | 20.37 | 21.60 | 18.95 |
|--|-------------|-------|-------|-------|-------|-------|-------|-------|-------|-------|
|--|-------------|-------|-------|-------|-------|-------|-------|-------|-------|-------|