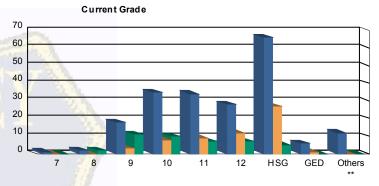

# Juvenile Demographics and Statistics

| Current   |     | СОММ      | ITTED |           |    | WAIN      | /ED |           |    | PROBATI   | Total |           |     |          |
|-----------|-----|-----------|-------|-----------|----|-----------|-----|-----------|----|-----------|-------|-----------|-----|----------|
| Grade     | М   | MALE      |       | MALE      | М  | ALE       | FEI | MALE      | M  | ALE       | FE    | MALE      |     |          |
| 7         | 0   | 0.00%     | 1     | (5.56%)   | 0  | 0.00%     | 0   | 0.00%     | 0  | 0.00%     | 0     | 0.00%     | 1   | (0.33%   |
| 8         | 2   | (1.09%)   | 0     | 0.00%     | 0  | 0.00%     | 0   | 0.00%     | 2  | (4.88%)   | 0     | 0.00%     | 4   | (1.32%   |
| 9         | 14  | (7.61%)   | 4     | (22.22%)  | 3  | (5.08%)   | 0   | 0.00%     | 11 | (26.83%)  | 0     | 0.00%     | 32  | (10.53%  |
| 10        | 30  | (16.30%)  | 5     | (27.78%)  | 8  | (13.56%)  | 0   | 0.00%     | 10 | (24.39%)  | 0     | 0.00%     | 53  | (17.43%  |
| 11        | 33  | (17.93%)  | 1     | (5.56%)   | 9  | (15.25%)  | 0   | 0.00%     | 7  | (17.07%)  | 0     | 0.00%     | 50  | (16.45%  |
| 12        | 27  | (14.67%)  | 1     | (5.56%)   | 12 | (20.34%)  | 0   | 0.00%     | 6  | (14.63%)  | 1     | (100.00%) | 47  | (15.46%  |
| HSG       | 61  | (33.15%)  | 5     | (27.78%)  | 26 | (44.07%)  | 1   | (100.00%) | 5  | (12.20%)  | 0     | 0.00%     | 98  | (32.24%  |
| GED       | 6   | (3.26%)   | 0     | 0.00%     | 1  | (1.69%)   | 0   | 0.00%     | 0  | 0.00%     | 0     | 0.00%     | 7   | (2.30%)  |
| Others ** | 11  | (5.98%)   | 1     | (5.56%)   | 0  | 0.00%     | 0   | 0.00%     | 0  | 0.00%     | 0     | 0.00%     | 12  | (3.95%   |
| Total     | 184 | (100.00%) | 18    | (100.00%) | 59 | (100.00%) | 1   | (100.00%) | 41 | (100.00%) | 1     | (100.00%) | 304 | (100.00% |