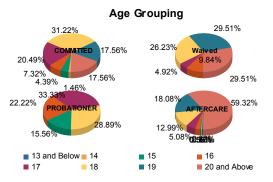

| Age          |     |         |    |         |    |                      |   |         |    |                      |    |         |     |         |   |         |     |               |
|--------------|-----|---------|----|---------|----|----------------------|---|---------|----|----------------------|----|---------|-----|---------|---|---------|-----|---------------|
| 13 and Below | 0   | 0.00%   | 0  | 0.00%   | 0  | 0.00%                | 0 | 0.00%   | 0  | 0.00%                | 0  | 0.00%   | 1   | 0.58%   | 0 | 0.00%   | 1   | 0.20%         |
| 14           | 2   | 1.08%   | 1  | 5.26%   | 0  | 0.00%                | 0 | 0.00%   | 0  | 0.00%                | 0  | 0.00%   | 1   | 0.58%   | 0 | 0.00%   | 4   | 0.82%         |
| 15           | 8   | 4.30%   | 1  | 5.26%   | 0  | 0.00%                | 0 | 0.00%   | 7  | 15.91%               | 0  | 0.00%   | 1   | 0.58%   | 0 | 0.00%   | 17  | 3.48%         |
| 16           | 14  | 7.53%   | 1  | 5.26%   | 6  | 10.00%               | 0 | 0.00%   | 10 | 22.73%               | 0  | 0.00%   | 5   | 2.89%   | 0 | 0.00%   | 36  | 7.38%         |
| 17           | 36  | 19.35%  | 6  | 31.58%  | 3  | 5.00%                | 0 | 0.00%   | 14 | 31.82%               | 1  | 100.00% | 9   | 5.20%   | 0 | 0.00%   | 69  | 14.14%        |
| 18           | 61  | 32.80%  | 3  | 15.79%  | 16 | 26.67%               | 0 | 0.00%   | 13 | 29.55%               | 0  | 0.00%   | 23  | 13.29%  | 0 | 0.00%   | 116 | <b>23.77%</b> |
| 19           | 36  | 19.35%  | 0  | 0.00%   | 17 | 28.33 <mark>%</mark> | 1 | 100.00% | 0  | 0.00%                | 0  | 0.00%   | 32  | 18.50%  | 0 | 0.00%   | 86  | 17.62%        |
| 20 and Above | 29  | 15.59%  | 7  | 36.84%  | 18 | 30.00 <mark>%</mark> | 0 | 0.00%   | 0  | 0.00%                | 0  | 0.00%   | 101 | 58.38%  | 4 | 100.00% | 159 | 32.58%        |
| Total        | 186 | 100.00% | 19 | 100.00% | 60 | 100.00%              | 1 | 100.00% | 44 | <mark>100.00%</mark> | 1  | 100.00% | 173 | 100.00% | 4 | 100.00% | 488 | 100.00%       |
| Average Age  | 18  | 8.15    |    | 18.05   |    | 18.77                |   | 19.00   |    | 16.75                | TE | 17.00   |     | 20.25   |   | 23.25   |     | 18.88         |