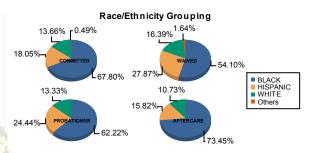

#### Juvenile Demographics and Statistics

| Race/     | COMMITTED |         |    |         |    | WAI     | /ED |         | PROBATIONER |         |   |         |      | AFTER   | Total  |         |     |         |
|-----------|-----------|---------|----|---------|----|---------|-----|---------|-------------|---------|---|---------|------|---------|--------|---------|-----|---------|
| Ethnicity | MALE      |         | F  | EMALE   |    | MALE    |     | FEMALE  |             | MALE    | - | FEMALE  | MALE |         | FEMALE |         |     |         |
| BLACK     | 129       | 69.35%  | 10 | 52.63%  | 32 | 53.33%  | 1   | 100.00% | 27          | 61.36%  | 1 | 100.00% | 128  | 73.99%  | 2      | 50.00%  | 330 | 67.62%  |
| HISPANIC  | 36        | 19.35%  | 1  | 5.26%   | 17 | 28.33%  | 0   | 0.00%   | 11          | 25.00%  | 0 | 0.00%   | 27   | 15.61%  | 1      | 25.00%  | 93  | 19.06%  |
| WHITE     | 20        | 10.75%  | 8  | 42.11%  | 10 | 16.67%  | 0   | 0.00%   | 6           | 13.64%  | 0 | 0.00%   | 18   | 10.40%  | 1      | 25.00%  | 63  | 12.91%  |
| Others    | 1         | 0.54%   | 0  | 0.00%   | 1  | 1.67%   | 0   | 0.00%   | 0           | 0.00%   | 0 | 0.00%   | 0    | 0.00%   | 0      | 0.00%   | 2   | 0.41%   |
| Total     | 186       | 100.00% | 19 | 100.00% | 60 | 100.00% | 1   | 100.00% | 44          | 100.00% | 1 | 100.00% | 173  | 100.00% | 4      | 100.00% | 488 | 100.00% |
|           |           |         | -  |         |    | 2 6     | _   |         | -           |         | - |         |      |         |        |         |     | -       |