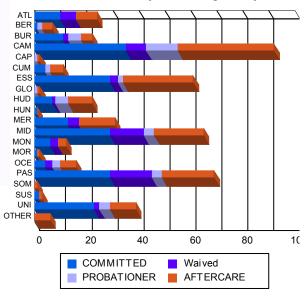

| Son | tenc | ina | Cou | intv   |
|-----|------|-----|-----|--------|
| OCH | CIIC | mg  | 000 | iii ty |

| ATL   | 10  | 5.38%   | 0  | 0.00%   | 6  | 10.00%  | 0 | 0.00%   | 0  | 0.00%   | 0 | 0.00%   | 7   | 4.05%   | 1 | 25.00%  | 24  | 4.92%   |
|-------|-----|---------|----|---------|----|---------|---|---------|----|---------|---|---------|-----|---------|---|---------|-----|---------|
| BER   | 1   | 0.54%   | 0  | 0.00%   | 0  | 0.00%   | 0 | 0.00%   | 2  | 4.55%   | 0 | 0.00%   | 4   | 2.31%   | 0 | 0.00%   | 7   | 1.43%   |
| BUR   | 9   | 4.84%   | 2  | 10.53%  | 2  | 3.33%   | 0 | 0.00%   | 5  | 11.36%  | 0 | 0.00%   | 4   | 2.31%   | 0 | 0.00%   | 22  | 4.51%   |
| САМ   | 32  | 17.20%  | 3  | 15.79%  | 7  | 11.67%  | 1 | 100.00% | 12 | 27.27%  | 0 | 0.00%   | 37  | 21.39%  | 0 | 0.00%   | 92  | 18.85%  |
| САР   | 0   | 0.00%   | 0  | 0.00%   | 0  | 0.00%   | 0 | 0.00%   | 1  | 2.27%   | 0 | 0.00%   | 1   | 0.58%   | 0 | 0.00%   | 2   | 0.41%   |
| СЛМ   | 3   | 1.61%   | 1  | 5.26%   | 0  | 0.00%   | 0 | 0.00%   | 2  | 4.55%   | 0 | 0.00%   | 5   | 2.89%   | 0 | 0.00%   | 11  | 2.25%   |
| ESS   | 29  | 15.59%  | 0  | 0.00%   | 3  | 5.00%   | 0 | 0.00%   | 2  | 4.55%   | 0 | 0.00%   | 26  | 15.03%  | 1 | 25.00%  | 61  | 12.50%  |
| GLO   | 0   | 0.00%   | 0  | 0.00%   | 0  | 0.00%   | 0 | 0.00%   | 1  | 2.27%   | 0 | 0.00%   | 1   | 0.58%   | 0 | 0.00%   | 2   | 0.41%   |
| HUD   | 7   | 3.76%   | 0  | 0.00%   | 1  | 1.67%   | 0 | 0.00%   | 5  | 11.36%  | 0 | 0.00%   | 9   | 5.20%   | 0 | 0.00%   | 22  | 4.51%   |
| HUN   | 1   | 0.54%   | 0  | 0.00%   | 0  | 0.00%   | 0 | 0.00%   | 0  | 0.00%   | 0 | 0.00%   | 0   | 0.00%   | 0 | 0.00%   | 1   | 0.20%   |
| MER   | 11  | 5.91%   | 2  | 10.53%  | 4  | 6.67%   | 0 | 0.00%   | 0  | 0.00%   | 0 | 0.00%   | 14  | 8.09%   | 0 | 0.00%   | 31  | 6.35%   |
| MID   | 25  | 13.44%  | 4  | 21.05%  | 13 | 21.67%  | 0 | 0.00%   | 3  | 6.82%   | 1 | 100.00% | 19  | 10.98%  | 0 | 0.00%   | 65  | 13.32%  |
| MON   | 6   | 3.23%   | 0  | 0.00%   | 3  | 5.00%   | 0 | 0.00%   | 0  | 0.00%   | 0 | 0.00%   | 3   | 1.73%   | 0 | 0.00%   | 12  | 2.46%   |
| MOR   | 1   | 0.54%   | 0  | 0.00%   | 0  | 0.00%   | 0 | 0.00%   | 0  | 0.00%   | 0 | 0.00%   | 1   | 0.58%   | 0 | 0.00%   | 2   | 0.41%   |
| OCE   | 4   | 2.15%   | 0  | 0.00%   | 3  | 5.00%   | 0 | 0.00%   | 3  | 6.82%   | 0 | 0.00%   | 6   | 3.47%   | 0 | 0.00%   | 16  | 3.28%   |
| PAS   | 25  | 13.44%  | 4  | 21.05%  | 16 | 26.67%  | 0 | 0.00%   | 4  | 9.09%   | 0 | 0.00%   | 19  | 10.98%  | 1 | 25.00%  | 69  | 14.14%  |
| SOM   | 0   | 0.00%   | 0  | 0.00%   | 0  | 0.00%   | 0 | 0.00%   | 0  | 0.00%   | 0 | 0.00%   | 1   | 0.58%   | 0 | 0.00%   | 1   | 0.20%   |
| SUS   | 1   | 0.54%   | 1  | 5.26%   | 0  | 0.00%   | 0 | 0.00%   | 0  | 0.00%   | 0 | 0.00%   | 1   | 0.58%   | 0 | 0.00%   | 3   | 0.61%   |
| UNI   | 21  | 11.29%  | 2  | 10.53%  | 2  | 3.33%   | 0 | 0.00%   | 4  | 9.09%   | 0 | 0.00%   | 9   | 5.20%   | 1 | 25.00%  | 39  | 7.99%   |
| OTHER | 0   | 0.00%   | 0  | 0.00%   | 0  | 0.00%   | 0 | 0.00%   | 0  | 0.00%   | 0 | 0.00%   | 6   | 3.47%   | 0 | 0.00%   | 6   | 1.23%   |
| Total | 186 | 100.00% | 19 | 100.00% | 60 | 100.00% | 1 | 100.00% | 44 | 100.00% | 1 | 100.00% | 173 | 100.00% | 4 | 100.00% | 488 | 100.00% |
|       | 1   |         |    |         |    |         |   |         |    |         |   |         |     |         |   |         |     |         |

**Count of Juveniles By Sentencing County** 

NJ Office of the Attorney General Juvenile Justice Commission