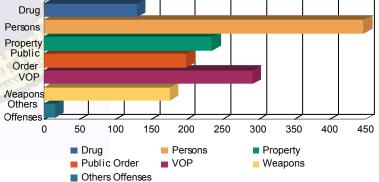

## Offense Categories

| 6<br>3<br>0<br>5 | (8.75%)<br>(28.32%)<br>(16.52%)<br>(13.63%) | 7<br>15<br>12<br>13 | (10.00%)<br>(21.43%)<br>(17.14%)<br>(18.57%) | 58                  | (4.95%)<br>(57.43%)<br>(5.94%)<br>(7.92%) | 0<br>1<br>0<br>0             | 0.00%<br>(100.00%)<br>0.00%<br>0.00% | 12<br>29<br>17                      | (10.91%)<br>(26.36%)<br>(15.45%)      | 0<br>1<br>0                                   | 0.00%<br>(50.00%)<br>0.00%                      | 130<br>447<br>235                                     | (8.70%)<br>(29.90%)<br>(15.72%)                          |
|------------------|---------------------------------------------|---------------------|----------------------------------------------|---------------------|-------------------------------------------|------------------------------|--------------------------------------|-------------------------------------|---------------------------------------|-----------------------------------------------|-------------------------------------------------|-------------------------------------------------------|----------------------------------------------------------|
| D<br>5           | (16.52%)<br>(13.63%)                        | 12                  | (17.14%)                                     | 6                   | (5.94%)                                   |                              | 0.00%                                | 17                                  | (15.45%)                              | 1<br>0                                        | 0.00%                                           | 235                                                   | (15.72%)                                                 |
| 5                | (13.63%)                                    | . –                 | ` 1                                          | -                   |                                           |                              |                                      |                                     |                                       | 0                                             |                                                 |                                                       | · · ·                                                    |
|                  | · 1                                         | 13                  | (18.57%)                                     | 8                   | (7.92%)                                   | 0                            | 0.00%                                | 10                                  | (44 000()                             |                                               |                                                 |                                                       |                                                          |
| 2                |                                             |                     |                                              |                     |                                           | 0                            | 0.00%                                | 13                                  | (11.82%)                              | 0                                             | 0.00%                                           | 199                                                   | (13.31%)                                                 |
| 2                | (19.98%)                                    | 15                  | (21.43%)                                     | 6                   | (5.94%)                                   | 0                            | 0.00%                                | 28                                  | (25.45%)                              | 1                                             | (50.00%)                                        | 292                                                   | (19.53%                                                  |
| 3                | (11.81%)                                    | 7                   | (10.00%)                                     | 18                  | (17.82%)                                  | 0                            | 0.00%                                | 8                                   | (7.27%)                               | 0                                             | 0.00%                                           | 176                                                   | (11.77%                                                  |
| 2                | (0.99%)                                     | 1                   | (1.43%)                                      | 0                   | 0.00%                                     | 0                            | 0.00%                                | 3                                   | (2.73%)                               | 0                                             | 0.00%                                           | 16                                                    | (1.07%                                                   |
| 1 (              | (100.00%)                                   | 70                  | (100.00%)                                    | 101                 | (100.00%)                                 | 1                            | (100.00%)                            | 110                                 | (100.00%)                             | 2                                             | (100.00%)                                       | 1,495                                                 | (100.00%                                                 |
|                  | 2                                           | 2 ( <b>0.99%</b> )  | 2 <b>(0.99%)</b> 1                           | 2 (0.99%) 1 (1.43%) | 2 (0.99%) 1 (1.43%) 0                     | 2 (0.99%) 1 (1.43%) (0 0.00% | 2 (0.99%) 1 (1.43%) 0 0.00% 0        | 2 (0.99%) 1 (1.43%) 0 0.00% 0 0.00% | 2 (0.99%) 1 (1.43%) 0 0.00% 0 0.00% 3 | 2 (0.99%) 1 (1.43%) 0 0.00% 0 0.00% 3 (2.73%) | 2 (0.99%) 1 (1.43%) 0 0.00% 0 0.00% 3 (2.73%) 0 | 2 (0.99%) 1 (1.43%) 0 0.00% 0 0.00% 3 (2.73%) 0 0.00% | 2 (0.99%) 1 (1.43%) 0 0.00% 0 0.00% 3 (2.73%) 0 0.00% 16 |