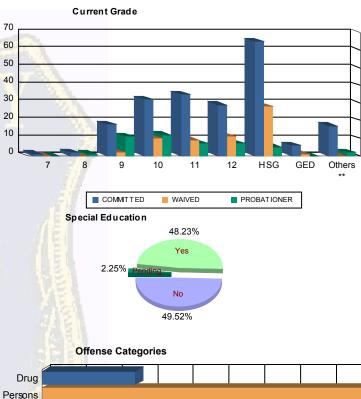

### Juvenile Demographics and Statistics

| Current   |     | COMN      | ITTED |           |    | WAIV      | /ED |           |    | PROBAT    | 2  | Total     |     |           |   |
|-----------|-----|-----------|-------|-----------|----|-----------|-----|-----------|----|-----------|----|-----------|-----|-----------|---|
| Grade     | M   | ALE       | FE    | MALE      | M  | ALE       | FE  | MALE      | M  | ALE       | FE | MALE      |     |           | 7 |
| 7         | 0   | 0.00%     | 1     | (5.26%)   | 0  | 0.00%     | 0   | 0.00%     | 0  | 0.00%     | 0  | 0.00%     | 1   | (0.32%)   | 6 |
| 8         | 2   | (1.08%)   | 0     | 0.00%     | 0  | 0.00%     | 0   | 0.00%     | 1  | (2.27%)   | 0  | 0.00%     | 3   | (0.96%)   | E |
| 9         | 13  | (6.99%)   | 5     | (26.32%)  | 2  | (3.33%)   | 0   | 0.00%     | 11 | (25.00%)  | 0  | 0.00%     | 31  | (9.97%)   | 4 |
| 10        | 28  | (15.05%)  | 4     | (21.05%)  | 10 | (16.67%)  | 0   | 0.00%     | 12 | (27.27%)  | 0  | 0.00%     | 54  | (17.36%)  |   |
| 11        | 34  | (18.28%)  | 1     | (5.26%)   | 9  | (15.00%)  | 0   | 0.00%     | 7  | (15.91%)  | 0  | 0.00%     | 51  | (16.40%)  | 3 |
| 12        | 28  | (15.05%)  | 1     | (5.26%)   | 11 | (18.33%)  | 0   | 0.00%     | 6  | (13.64%)  | 1  | (100.00%) | 47  | (15.11%)  | 2 |
| HSG       | 60  | (32.26%)  | 5     | (26.32%)  | 27 | (45.00%)  | 1   | (100.00%) | 5  | (11.36%)  | 0  | 0.00%     | 98  | (31.51%)  | 1 |
| GED       | 6   | (3.23%)   | 0     | 0.00%     | 1  | (1.67%)   | 0   | 0.00%     | 0  | 0.00%     | 0  | 0.00%     | 7   | (2.25%)   |   |
| Others ** | 15  | (8.06%)   | 2     | (10.53%)  | 0  | 0.00%     | 0   | 0.00%     | 2  | (4.55%)   | 0  | 0.00%     | 19  | (6.11%)   |   |
| Total     | 186 | (100.00%) | 19    | (100.00%) | 60 | (100.00%) | 1   | (100.00%) | 44 | (100.00%) | 1  | (100.00%) | 311 | (100.00%) |   |

#### Special Education Services

|   | •       |     |           |    |           |    |           |   | and the second se |    | the second se |   |           |     |                         |
|---|---------|-----|-----------|----|-----------|----|-----------|---|-----------------------------------------------------------------------------------------------------------------------------------------------------------------------------------------------------------------------------------------------------------------------------------------------------------------------------------------------------------------------------------------------------------------------------------------------------------------------------------------------------------------------------------------------------------------------------------------------------------------------------------------------------------------------------------------------------|----|-----------------------------------------------------------------------------------------------------------------|---|-----------|-----|-------------------------|
|   | Yes     | 87  | (46.77%)  | 6  | (31.58%)  | 31 | (51.67%)  | 1 | (100.00%)                                                                                                                                                                                                                                                                                                                                                                                                                                                                                                                                                                                                                                                                                           | 25 | (56.82%)                                                                                                        | 0 | 0.00%     | 150 | ) <mark>(48.23%)</mark> |
|   | No      | 94  | (50.54%)  | 13 | (68.42%)  | 29 | (48.33%)  | 0 | 0.00%                                                                                                                                                                                                                                                                                                                                                                                                                                                                                                                                                                                                                                                                                               | 17 | (38.64%)                                                                                                        | 1 | (100.00%) | 154 | 1 <mark>(49.52%)</mark> |
|   | Pendina | 5   | (2.69%)   | 0  | 0.00%     | 0  | 0.00%     | 0 | 0.00%                                                                                                                                                                                                                                                                                                                                                                                                                                                                                                                                                                                                                                                                                               | 2  | (4.55%)                                                                                                         | 0 | 0.00%     |     | 7 (2.25%)               |
| Ī | Total   | 186 | (100.00%) | 19 | (100.00%) | 60 | (100.00%) | 1 | (100.00%)                                                                                                                                                                                                                                                                                                                                                                                                                                                                                                                                                                                                                                                                                           | 44 | (100.00%)                                                                                                       | 1 | (100.00%) | 31  | 1 (100.00%)             |

## Offense Categories

| 6<br>3<br>0<br>5 | (8.75%)<br>(28.32%)<br>(16.52%)<br>(13.63%) | 7<br>15<br>12<br>13 | (10.00%)<br>(21.43%)<br>(17.14%)<br>(18.57%) | 58                  | (4.95%)<br>(57.43%)<br>(5.94%)<br>(7.92%) | 0<br>1<br>0<br>0             | 0.00%<br>(100.00%)<br>0.00%<br>0.00% | 12<br>29<br>17                      | (10.91%)<br>(26.36%)<br>(15.45%)      | 0<br>1<br>0                                   | 0.00%<br>(50.00%)<br>0.00%                      | 130<br>447<br>235                                     | (8.70%)<br>(29.90%)<br>(15.72%)                          |
|------------------|---------------------------------------------|---------------------|----------------------------------------------|---------------------|-------------------------------------------|------------------------------|--------------------------------------|-------------------------------------|---------------------------------------|-----------------------------------------------|-------------------------------------------------|-------------------------------------------------------|----------------------------------------------------------|
| D<br>5           | (16.52%)<br>(13.63%)                        | 12                  | (17.14%)                                     | 6                   | (5.94%)                                   |                              | 0.00%                                | 17                                  | (15.45%)                              | 1<br>0                                        | 0.00%                                           | 235                                                   | (15.72%)                                                 |
| 5                | (13.63%)                                    | . –                 | ` 1                                          | -                   |                                           |                              |                                      |                                     |                                       | 0                                             |                                                 |                                                       | · · ·                                                    |
|                  | · 1                                         | 13                  | (18.57%)                                     | 8                   | (7.92%)                                   | 0                            | 0.00%                                | 10                                  | (44 000()                             |                                               |                                                 |                                                       |                                                          |
| 2                |                                             |                     |                                              |                     |                                           | 0                            | 0.00%                                | 13                                  | (11.82%)                              | 0                                             | 0.00%                                           | 199                                                   | (13.31%)                                                 |
| 2                | (19.98%)                                    | 15                  | (21.43%)                                     | 6                   | (5.94%)                                   | 0                            | 0.00%                                | 28                                  | (25.45%)                              | 1                                             | (50.00%)                                        | 292                                                   | (19.53%                                                  |
| 3                | (11.81%)                                    | 7                   | (10.00%)                                     | 18                  | (17.82%)                                  | 0                            | 0.00%                                | 8                                   | (7.27%)                               | 0                                             | 0.00%                                           | 176                                                   | (11.77%                                                  |
| 2                | (0.99%)                                     | 1                   | (1.43%)                                      | 0                   | 0.00%                                     | 0                            | 0.00%                                | 3                                   | (2.73%)                               | 0                                             | 0.00%                                           | 16                                                    | (1.07%                                                   |
| 1 (              | (100.00%)                                   | 70                  | (100.00%)                                    | 101                 | (100.00%)                                 | 1                            | (100.00%)                            | 110                                 | (100.00%)                             | 2                                             | (100.00%)                                       | 1,495                                                 | (100.00%                                                 |
|                  | 2                                           | 2 ( <b>0.99%</b> )  | 2 <b>(0.99%)</b> 1                           | 2 (0.99%) 1 (1.43%) | 2 (0.99%) 1 (1.43%) 0                     | 2 (0.99%) 1 (1.43%) (0 0.00% | 2 (0.99%) 1 (1.43%) 0 0.00% 0        | 2 (0.99%) 1 (1.43%) 0 0.00% 0 0.00% | 2 (0.99%) 1 (1.43%) 0 0.00% 0 0.00% 3 | 2 (0.99%) 1 (1.43%) 0 0.00% 0 0.00% 3 (2.73%) | 2 (0.99%) 1 (1.43%) 0 0.00% 0 0.00% 3 (2.73%) 0 | 2 (0.99%) 1 (1.43%) 0 0.00% 0 0.00% 3 (2.73%) 0 0.00% | 2 (0.99%) 1 (1.43%) 0 0.00% 0 0.00% 3 (2.73%) 0 0.00% 16 |