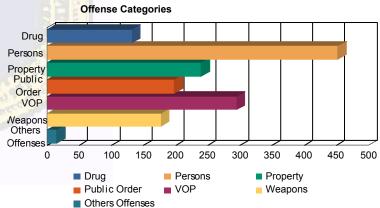

# NJ Office of the Attorney General Juvenile Justice Commission

## Juvenile Demographics and Statistics

| Race/     |               | COMMITTED |       |         | WAIVED |         |   |         |    | PROBAT  | ION | ER      |     | AFTER   | Total |         |     |         |
|-----------|---------------|-----------|-------|---------|--------|---------|---|---------|----|---------|-----|---------|-----|---------|-------|---------|-----|---------|
| Ethnicity | y MALE FEMALE |           | EMALE | MALE    |        | FEMALE  |   | MALE    |    | FEMALE  |     | MALE    |     | FEMALE  |       |         |     |         |
| BLACK     | 127           | 68.65%    | 10    | 58.82%  | 33     | 54.10%  | 1 | 100.00% | 26 | 59.09%  | 1   | 100.00% | 126 | 73.68%  | 2     | 40.00%  | 326 | 67.22%  |
| HISPANIC  | 38            | 20.54%    | 1     | 5.88%   | 17     | 27.87%  | 0 | 0.00%   | 12 | 27.27%  | 0   | 0.00%   | 28  | 16.37%  | 1     | 20.00%  | 97  | 20.00%  |
| WHITE     | 19            | 10.27%    | 6     | 35.29%  | 10     | 16.39%  | 0 | 0.00%   | 6  | 13.64%  | 0   | 0.00%   | 17  | 9.94%   | 2     | 40.00%  | 60  | 12.37%  |
| Others    | 1             | 0.54%     | 0     | 0.00%   | 1      | 1.64%   | 0 | 0.00%   | 0  | 0.00%   | 0   | 0.00%   | 0   | 0.00%   | 0     | 0.00%   | 2   | 0.41%   |
| Total     | 185           | 100.00%   | 17    | 100.00% | 61     | 100.00% | 1 | 100.00% | 44 | 100.00% | 1   | 100.00% | 171 | 100.00% | 5     | 100.00% | 485 | 100.00% |