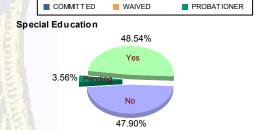

# NJ Office of the Attorney General Juvenile Justice Commission

## Juvenile Demographics and Statistics

| Race/     |               | COMMITTED |       |         | WAIVED |         |   |         |    | PROBAT  | ION | ER      |     | AFTER   | Total |         |     |         |
|-----------|---------------|-----------|-------|---------|--------|---------|---|---------|----|---------|-----|---------|-----|---------|-------|---------|-----|---------|
| Ethnicity | y MALE FEMALE |           | EMALE | MALE    |        | FEMALE  |   | MALE    |    | FEMALE  |     | MALE    |     | FEMALE  |       |         |     |         |
| BLACK     | 127           | 68.65%    | 10    | 58.82%  | 33     | 54.10%  | 1 | 100.00% | 26 | 59.09%  | 1   | 100.00% | 126 | 73.68%  | 2     | 40.00%  | 326 | 67.22%  |
| HISPANIC  | 38            | 20.54%    | 1     | 5.88%   | 17     | 27.87%  | 0 | 0.00%   | 12 | 27.27%  | 0   | 0.00%   | 28  | 16.37%  | 1     | 20.00%  | 97  | 20.00%  |
| WHITE     | 19            | 10.27%    | 6     | 35.29%  | 10     | 16.39%  | 0 | 0.00%   | 6  | 13.64%  | 0   | 0.00%   | 17  | 9.94%   | 2     | 40.00%  | 60  | 12.37%  |
| Others    | 1             | 0.54%     | 0     | 0.00%   | 1      | 1.64%   | 0 | 0.00%   | 0  | 0.00%   | 0   | 0.00%   | 0   | 0.00%   | 0     | 0.00%   | 2   | 0.41%   |
| Total     | 185           | 100.00%   | 17    | 100.00% | 61     | 100.00% | 1 | 100.00% | 44 | 100.00% | 1   | 100.00% | 171 | 100.00% | 5     | 100.00% | 485 | 100.00% |