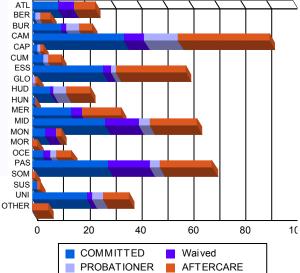

## Juvenile Demographics and Statistics

| Race/     |               | COMMITTED |       |         | WAIVED |         |   |         |    | PROBAT  | ION | ER      |     | AFTER   | Total |         |     |         |
|-----------|---------------|-----------|-------|---------|--------|---------|---|---------|----|---------|-----|---------|-----|---------|-------|---------|-----|---------|
| Ethnicity | y MALE FEMALE |           | EMALE | MALE    |        | FEMALE  |   | MALE    |    | FEMALE  |     | MALE    |     | FEMALE  |       |         |     |         |
| BLACK     | 127           | 68.65%    | 10    | 58.82%  | 33     | 54.10%  | 1 | 100.00% | 26 | 59.09%  | 1   | 100.00% | 126 | 73.68%  | 2     | 40.00%  | 326 | 67.22%  |
| HISPANIC  | 38            | 20.54%    | 1     | 5.88%   | 17     | 27.87%  | 0 | 0.00%   | 12 | 27.27%  | 0   | 0.00%   | 28  | 16.37%  | 1     | 20.00%  | 97  | 20.00%  |
| WHITE     | 19            | 10.27%    | 6     | 35.29%  | 10     | 16.39%  | 0 | 0.00%   | 6  | 13.64%  | 0   | 0.00%   | 17  | 9.94%   | 2     | 40.00%  | 60  | 12.37%  |
| Others    | 1             | 0.54%     | 0     | 0.00%   | 1      | 1.64%   | 0 | 0.00%   | 0  | 0.00%   | 0   | 0.00%   | 0   | 0.00%   | 0     | 0.00%   | 2   | 0.41%   |
| Total     | 185           | 100.00%   | 17    | 100.00% | 61     | 100.00% | 1 | 100.00% | 44 | 100.00% | 1   | 100.00% | 171 | 100.00% | 5     | 100.00% | 485 | 100.00% |