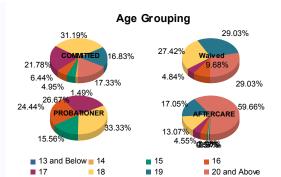

## Juvenile Demographics and Statistics

| Race/     |               | COMMITTED |       |         | WAIVED |         |   |         |    | PROBAT  | ION | ER      |     | AFTER   | Total |         |     |         |
|-----------|---------------|-----------|-------|---------|--------|---------|---|---------|----|---------|-----|---------|-----|---------|-------|---------|-----|---------|
| Ethnicity | y MALE FEMALE |           | EMALE | MALE    |        | FEMALE  |   | MALE    |    | FEMALE  |     | MALE    |     | FEMALE  |       |         |     |         |
| BLACK     | 127           | 68.65%    | 10    | 58.82%  | 33     | 54.10%  | 1 | 100.00% | 26 | 59.09%  | 1   | 100.00% | 126 | 73.68%  | 2     | 40.00%  | 326 | 67.22%  |
| HISPANIC  | 38            | 20.54%    | 1     | 5.88%   | 17     | 27.87%  | 0 | 0.00%   | 12 | 27.27%  | 0   | 0.00%   | 28  | 16.37%  | 1     | 20.00%  | 97  | 20.00%  |
| WHITE     | 19            | 10.27%    | 6     | 35.29%  | 10     | 16.39%  | 0 | 0.00%   | 6  | 13.64%  | 0   | 0.00%   | 17  | 9.94%   | 2     | 40.00%  | 60  | 12.37%  |
| Others    | 1             | 0.54%     | 0     | 0.00%   | 1      | 1.64%   | 0 | 0.00%   | 0  | 0.00%   | 0   | 0.00%   | 0   | 0.00%   | 0     | 0.00%   | 2   | 0.41%   |
| Total     | 185           | 100.00%   | 17    | 100.00% | 61     | 100.00% | 1 | 100.00% | 44 | 100.00% | 1   | 100.00% | 171 | 100.00% | 5     | 100.00% | 485 | 100.00% |