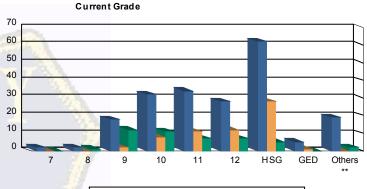

## Juvenile Demographics and Statistics

| Race/     |               | COMMITTED |       |         | WAIVED |         |   |         |    | PROBAT  | ION | ER      |     | AFTER   | Total |         |     |         |
|-----------|---------------|-----------|-------|---------|--------|---------|---|---------|----|---------|-----|---------|-----|---------|-------|---------|-----|---------|
| Ethnicity | y MALE FEMALE |           | EMALE | MALE    |        | FEMALE  |   | MALE    |    | FEMALE  |     | MALE    |     | FEMALE  |       |         |     |         |
| BLACK     | 127           | 68.65%    | 10    | 58.82%  | 33     | 54.10%  | 1 | 100.00% | 26 | 59.09%  | 1   | 100.00% | 126 | 73.68%  | 2     | 40.00%  | 326 | 67.22%  |
| HISPANIC  | 38            | 20.54%    | 1     | 5.88%   | 17     | 27.87%  | 0 | 0.00%   | 12 | 27.27%  | 0   | 0.00%   | 28  | 16.37%  | 1     | 20.00%  | 97  | 20.00%  |
| WHITE     | 19            | 10.27%    | 6     | 35.29%  | 10     | 16.39%  | 0 | 0.00%   | 6  | 13.64%  | 0   | 0.00%   | 17  | 9.94%   | 2     | 40.00%  | 60  | 12.37%  |
| Others    | 1             | 0.54%     | 0     | 0.00%   | 1      | 1.64%   | 0 | 0.00%   | 0  | 0.00%   | 0   | 0.00%   | 0   | 0.00%   | 0     | 0.00%   | 2   | 0.41%   |
| Total     | 185           | 100.00%   | 17    | 100.00% | 61     | 100.00% | 1 | 100.00% | 44 | 100.00% | 1   | 100.00% | 171 | 100.00% | 5     | 100.00% | 485 | 100.00% |