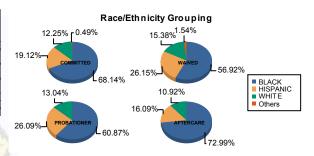

#### \*Statistics are for Friday, February 14, 2020

**Count of Juveniles By Sentencing County** 

| Race/     |     | COMMITTED |    |         |    | WAI     |   |         | PROBA | ΓΙΟΝΙ   | ER |         | AFTER | Total   |    |         |     |         |
|-----------|-----|-----------|----|---------|----|---------|---|---------|-------|---------|----|---------|-------|---------|----|---------|-----|---------|
| Ethnicity | м   | ALE       | FE | MALE    |    | MALE    |   | FEMALE  |       | MALE    | I  | FEMALE  | Ν     | ALE     | FI | EMALE   |     |         |
| BLACK     | 129 | 68.98%    | 10 | 58.82%  | 36 | 56.25%  | 1 | 100.00% | 27    | 60.00%  | 1  | 100.00% | 125   | 73.96%  | 2  | 40.00%  | 331 | 67.69%  |
| HISPANIC  | 38  | 20.32%    | 1  | 5.88%   | 17 | 26.56%  | 0 | 0.00%   | 12    | 26.67%  | 0  | 0.00%   | 27    | 15.98%  | 1  | 20.00%  | 96  | 19.63%  |
| WHITE     | 19  | 10.16%    | 6  | 35.29%  | 10 | 15.63%  | 0 | 0.00%   | 6     | 13.33%  | 0  | 0.00%   | 17    | 10.06%  | 2  | 40.00%  | 60  | 12.27%  |
| Others    | 1   | 0.53%     | 0  | 0.00%   | 1  | 1.56%   | 0 | 0.00%   | 0     | 0.00%   | 0  | 0.00%   | 0     | 0.00%   | 0  | 0.00%   | 2   | 0.41%   |
| Total     | 187 | 100.00%   | 17 | 100.00% | 64 | 100.00% | 1 | 100.00% | 45    | 100.00% | 1  | 100.00% | 169   | 100.00% | 5  | 100.00% | 489 | 100.00% |
|           |     |           |    |         |    | 15      |   |         |       | 1 1     | 1  |         | - 4   |         |    | 1.0     |     | C4N     |