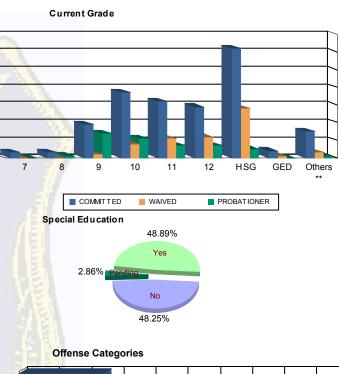

## Juvenile Demographics and Statistics

| Current   |     | СОММ      | ITTED  |           |      | WAIV      | ΈD |           |    | PROBATI   | 2  | Total     |     |           |  |
|-----------|-----|-----------|--------|-----------|------|-----------|----|-----------|----|-----------|----|-----------|-----|-----------|--|
| Grade     | M   | ALE       | FEMALE |           | MALE |           | FE | MALE      | М  | ALE       | FE | MALE      |     |           |  |
| 7         | 2   | (1.07%)   | 1      | (5.88%)   | 0    | 0.00%     | 0  | 0.00%     | 0  | 0.00%     | 0  | 0.00%     | 3   | (0.95%)   |  |
| 8         | 3   | (1.60%)   | 0      | 0.00%     | 0    | 0.00%     | 0  | 0.00%     | 1  | (2.22%)   | 0  | 0.00%     | 4   | (1.27%)   |  |
| 9         | 14  | (7.49%)   | 5      | (29.41%)  | 2    | (3.13%)   | 0  | 0.00%     | 14 | (31.11%)  | 0  | 0.00%     | 35  | (11.11%)  |  |
| 10        | 35  | (18.72%)  | 2      | (11.76%)  | 8    | (12.50%)  | 0  | 0.00%     | 11 | (24.44%)  | 0  | 0.00%     | 56  | (17.78%)  |  |
| 11        | 30  | (16.04%)  | 2      | (11.76%)  | 11   | (17.19%)  | 0  | 0.00%     | 7  | (15.56%)  | 0  | 0.00%     | 50  | (15.87%)  |  |
| 12        | 28  | (14.97%)  | 1      | (5.88%)   | 12   | (18.75%)  | 0  | 0.00%     | 6  | (13.33%)  | 1  | (100.00%) | 48  | (15.24%)  |  |
| HSG       | 57  | (30.48%)  | 5      | (29.41%)  | 27   | (42.19%)  | 1  | (100.00%) | 5  | (11.11%)  | 0  | 0.00%     | 95  | (30.16%)  |  |
| GED       | 4   | (2.14%)   | 0      | 0.00%     | 1    | (1.56%)   | 0  | 0.00%     | 0  | 0.00%     | 0  | 0.00%     | 5   | (1.59%)   |  |
| Others ** | 14  | (7.49%)   | 1      | (5.88%)   | 3    | (4.69%)   | 0  | 0.00%     | 1  | (2.22%)   | 0  | 0.00%     | 19  | (6.03%)   |  |
| Total     | 187 | (100.00%) | 17     | (100.00%) | 64   | (100.00%) | 1  | (100.00%) | 45 | (100.00%) | 1  | (100.00%) | 315 | (100.00%) |  |

### **Special Education Services**

| Yes     | 90  | (48.13%)  | ) 6  | (35.29%)  | 31 | (48.44%)  | 1 | (100.00%) | 26 | (57.78%)  | 0 | 0.00%     | 154 | (48.89%)  |
|---------|-----|-----------|------|-----------|----|-----------|---|-----------|----|-----------|---|-----------|-----|-----------|
| No      | 92  | (49.20%)  | ) 11 | (64.71%)  | 30 | (46.88%)  | 0 | 0.00%     | 18 | (40.00%)  | 1 | (100.00%) | 152 | (48.25%)  |
| Pendina | 5   | (2.67%)   | 0    | 0.00%     | 3  | (4.69%)   | 0 | 0.00%     | 1  | (2.22%)   | 0 | 0.00%     | ę   | (2.86%)   |
| Total   | 187 | (100.00%) | ) 17 | (100.00%) | 64 | (100.00%) | 1 | (100.00%) | 45 | (100.00%) | 1 | (100.00%) | 315 | (100.00%) |

## **Offense Categories**

| Drug            | 105   | (8.66%)   | 6  | (9.09%)   | 6   | (5.26%)   | 0 | 0.00%     | 13  | (11.61%)  | 0 | 0.00%     | 130   | (8.63%)   |
|-----------------|-------|-----------|----|-----------|-----|-----------|---|-----------|-----|-----------|---|-----------|-------|-----------|
| Persons         | 341   | (28.14%)  | 15 | (22.73%)  | 64  | (56.14%)  | 1 | (100.00%) | 30  | (26.79%)  | 1 | (50.00%)  | 452   | (29.99%)  |
| Property        | 206   | (17.00%)  | 12 | (18.18%)  | 8   | (7.02%)   | 0 | 0.00%     | 17  | (15.18%)  | 0 | 0.00%     | 243   | (16.12%)  |
| Public Order    | 165   | (13.61%)  | 13 | (19.70%)  | 8   | (7.02%)   | 0 | 0.00%     | 14  | (12.50%)  | 0 | 0.00%     | 200   | (13.27%)  |
| VOP             | 244   | (20.13%)  | 13 | (19.70%)  | 9   | (7.89%)   | 0 | 0.00%     | 28  | (25.00%)  | 1 | (50.00%)  | 295   | (19.58%)  |
| Weapons         | 142   | (11.72%)  | 7  | (10.61%)  | 19  | (16.67%)  | 0 | 0.00%     | 7   | (6.25%)   | 0 | 0.00%     | 175   | (11.61%)  |
| Others Offenses | 9     | (0.74%)   | 0  | 0.00%     | 0   | 0.00%     | 0 | 0.00%     | 3   | (2.68%)   | 0 | 0.00%     | 12    | (0.80%)   |
| Total *         | 1,212 | (100.00%) | 66 | (100.00%) | 114 | (100.00%) | 1 | (100.00%) | 112 | (100.00%) | 2 | (100.00%) | 1,507 | (100.00%) |