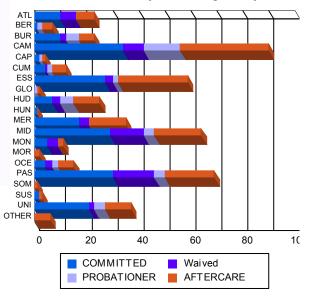

Sentencing County

| incentering |     |         |    |         |    |         |   |         |    |         |   |         |     |         |   |         |     |        |
|-------------|-----|---------|----|---------|----|---------|---|---------|----|---------|---|---------|-----|---------|---|---------|-----|--------|
| ATL         | 10  | 5.35%   | 0  | 0.00%   | 6  | 9.38%   | 0 | 0.00%   | 0  | 0.00%   | 0 | 0.00%   | 6   | 3.55%   | 1 | 20.00%  | 23  | 4.70%  |
| BER         | 1   | 0.53%   | 0  | 0.00%   | 0  | 0.00%   | 0 | 0.00%   | 2  | 4.44%   | 0 | 0.00%   | 4   | 2.37%   | 0 | 0.00%   | 7   | 1.43%  |
| BUR         | 8   | 4.28%   | 2  | 11.76%  | 2  | 3.13%   | 0 | 0.00%   | 5  | 11.11%  | 0 | 0.00%   | 6   | 3.55%   | 0 | 0.00%   | 23  | 4.70%  |
| CAM         | 32  | 17.11%  | 2  | 11.76%  | 7  | 10.94%  | 1 | 100.00% | 14 | 31.11%  | 0 | 0.00%   | 34  | 20.12%  | 0 | 0.00%   | 90  | 18.40  |
| CAP         | 2   | 1.07%   | 0  | 0.00%   | 0  | 0.00%   | 0 | 0.00%   | 1  | 2.22%   | 0 | 0.00%   | 1   | 0.59%   | 0 | 0.00%   | 4   | 0.82%  |
| CUM         | 3   | 1.60%   | 1  | 5.88%   | 1  | 1.56%   | 0 | 0.00%   | 2  | 4.44%   | 0 | 0.00%   | 5   | 2.96%   | 0 | 0.00%   | 12  | 2.45%  |
| ESS         | 27  | 14.44%  | 0  | 0.00%   | 3  | 4.69%   | 0 | 0.00%   | 2  | 4.44%   | 0 | 0.00%   | 26  | 15.38%  | 1 | 20.00%  | 59  | 12.07  |
| GLO         | 0   | 0.00%   | 0  | 0.00%   | 0  | 0.00%   | 0 | 0.00%   | 1  | 2.22%   | 0 | 0.00%   | 1   | 0.59%   | 0 | 0.00%   | 2   | 0.419  |
| HUD         | 7   | 3.74%   | 0  | 0.00%   | 3  | 4.69%   | 0 | 0.00%   | 5  | 11.11%  | 0 | 0.00%   | 10  | 5.92%   | 0 | 0.00%   | 25  | 5.119  |
| HUN         | 1   | 0.53%   | 0  | 0.00%   | 0  | 0.00%   | 0 | 0.00%   | 0  | 0.00%   | 0 | 0.00%   | 0   | 0.00%   | 0 | 0.00%   | 1   | 0.20   |
| MER         | 16  | 8.56%   | 1  | 5.88%   | 4  | 6.25%   | 0 | 0.00%   | 0  | 0.00%   | 0 | 0.00%   | 13  | 7.69%   | 1 | 20.00%  | 35  | 7.16   |
| MID         | 25  | 13.37%  | 4  | 23.53%  | 13 | 20.31%  | 0 | 0.00%   | 3  | 6.67%   | 1 | 100.00% | 18  | 10.65%  | 0 | 0.00%   | 64  | 13.09  |
| MON         | 5   | 2.67%   | 0  | 0.00%   | 4  | 6.25%   | 0 | 0.00%   | 0  | 0.00%   | 0 | 0.00%   | 2   | 1.18%   | 0 | 0.00%   | 11  | 2.25   |
| MOR         | 0   | 0.00%   | 0  | 0.00%   | 0  | 0.00%   | 0 | 0.00%   | 0  | 0.00%   | 0 | 0.00%   | 2   | 1.18%   | 0 | 0.00%   | 2   | 0.41   |
| OCE         | 4   | 2.14%   | 0  | 0.00%   | 3  | 4.69%   | 0 | 0.00%   | 2  | 4.44%   | 0 | 0.00%   | 6   | 3.55%   | 0 | 0.00%   | 15  | 3.07   |
| PAS         | 26  | 13.90%  | 4  | 23.53%  | 16 | 25.00%  | 0 | 0.00%   | 4  | 8.89%   | 0 | 0.00%   | 18  | 10.65%  | 1 | 20.00%  | 69  | 14.11  |
| SOM         | 0   | 0.00%   | 0  | 0.00%   | 0  | 0.00%   | 0 | 0.00%   | 0  | 0.00%   | 0 | 0.00%   | 1   | 0.59%   | 0 | 0.00%   | 1   | 0.20   |
| SUS         | 1   | 0.53%   | 1  | 5.88%   | 0  | 0.00%   | 0 | 0.00%   | 0  | 0.00%   | 0 | 0.00%   | 1   | 0.59%   | 0 | 0.00%   | 3   | 0.61   |
| UNI         | 19  | 10.16%  | 2  | 11.76%  | 2  | 3.13%   | 0 | 0.00%   | 4  | 8.89%   | 0 | 0.00%   | 9   | 5.33%   | 1 | 20.00%  | 37  | 7.57   |
| OTHER       | 0   | 0.00%   | 0  | 0.00%   | 0  | 0.00%   | 0 | 0.00%   | 0  | 0.00%   | 0 | 0.00%   | 6   | 3.55%   | 0 | 0.00%   | 6   | 1.23   |
| Total       | 187 | 100.00% | 17 | 100.00% | 64 | 100.00% | 1 | 100.00% | 45 | 100.00% | 1 | 100.00% | 169 | 100.00% | 5 | 100.00% | 489 | 100.00 |