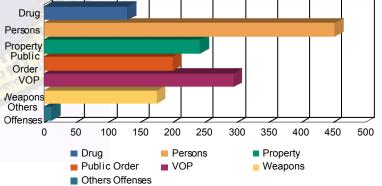

## **Offense Categories**

| Drug            | 105   | (8.66%)   | 6  | (9.09%)   | 6   | (5.26%)   | 0 | 0.00%     | 13  | (11.61%)  | 0 | 0.00%     | 130   | (8.63%)   |
|-----------------|-------|-----------|----|-----------|-----|-----------|---|-----------|-----|-----------|---|-----------|-------|-----------|
| Persons         | 341   | (28.14%)  | 15 | (22.73%)  | 64  | (56.14%)  | 1 | (100.00%) | 30  | (26.79%)  | 1 | (50.00%)  | 452   | (29.99%)  |
| Property        | 206   | (17.00%)  | 12 | (18.18%)  | 8   | (7.02%)   | 0 | 0.00%     | 17  | (15.18%)  | 0 | 0.00%     | 243   | (16.12%)  |
| Public Order    | 165   | (13.61%)  | 13 | (19.70%)  | 8   | (7.02%)   | 0 | 0.00%     | 14  | (12.50%)  | 0 | 0.00%     | 200   | (13.27%)  |
| VOP             | 244   | (20.13%)  | 13 | (19.70%)  | 9   | (7.89%)   | 0 | 0.00%     | 28  | (25.00%)  | 1 | (50.00%)  | 295   | (19.58%)  |
| Weapons         | 142   | (11.72%)  | 7  | (10.61%)  | 19  | (16.67%)  | 0 | 0.00%     | 7   | (6.25%)   | 0 | 0.00%     | 175   | (11.61%)  |
| Others Offenses | 9     | (0.74%)   | 0  | 0.00%     | 0   | 0.00%     | 0 | 0.00%     | 3   | (2.68%)   | 0 | 0.00%     | 12    | (0.80%)   |
| Total *         | 1,212 | (100.00%) | 66 | (100.00%) | 114 | (100.00%) | 1 | (100.00%) | 112 | (100.00%) | 2 | (100.00%) | 1,507 | (100.00%) |