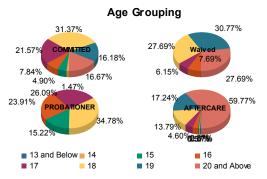

| Average Age  | 1   | 18.05 18.00 |    |         | 18.77 | 19.00                |   |         | 16.80 |         | 17.00 |         | 20.23 |               | 21.80 | 18.82   |     |         |
|--------------|-----|-------------|----|---------|-------|----------------------|---|---------|-------|---------|-------|---------|-------|---------------|-------|---------|-----|---------|
| Total        | 187 | 100.00%     | 17 | 100.00% | 64    | 100.00%              | 1 | 100.00% | 45    | 100.00% | 1     | 100.00% | 169   | 100.00%       | 5     | 100.00% | 489 | 100.00% |
| 20 and Above | 28  | 14.97%      | 6  | 35.29%  | 18    | 28.13 <mark>%</mark> | 0 | 0.00%   | 0     | 0.00%   | 0     | 0.00%   | 100   | <b>59.17%</b> | 4     | 80.00%  | 156 | 31.90%  |
| 19           | 33  | 17.65%      | 0  | 0.00%   | 19    | 29.69 <mark>%</mark> | 1 | 100.00% | 0     | 0.00%   | 0     | 0.00%   | 30    | 17.75%        | 0     | 0.00%   | 83  | 16.97%  |
| 18           | 61  | 32.62%      | 3  | 17.65%  | 18    | 28.13%               | 0 | 0.00%   | 16    | 35.56%  | 0     | 0.00%   | 24    | 14.20%        | 0     | 0.00%   | 122 | 24.95%  |
| 17           | 38  | 20.32%      | 6  | 35.29%  | 4     | 6.25%                | 0 | 0.00%   | 11    | 24.44%  | 1     | 100.00% | 8     | 4.73%         | 0     | 0.00%   | 68  | 13.91%  |
| 16           | 16  | 8.56%       | 0  | 0.00%   | 5     | 7.81%                | 0 | 0.00%   | 11    | 24.44%  | 0     | 0.00%   | 4     | 2.37%         | 1     | 20.00%  | 37  | 7.57%   |
| 15           | 9   | 4.81%       | 1  | 5.88%   | 0     | 0.00%                | 0 | 0.00%   | 7     | 15.56%  | 0     | 0.00%   | 1     | 0.59%         | 0     | 0.00%   | 18  | 3.68%   |
| 14           | 2   | 1.07%       | 1  | 5.88%   | 0     | 0.00%                | 0 | 0.00%   | 0     | 0.00%   | 0     | 0.00%   | 1     | 0.59%         | 0     | 0.00%   | 4   | 0.82%   |
| 13 and Below | 0   | 0.00%       | 0  | 0.00%   | 0     | 0.00%                | 0 | 0.00%   | 0     | 0.00%   | 0     | 0.00%   | 1     | 0.59%         | 0     | 0.00%   | 1   | 0.20%   |