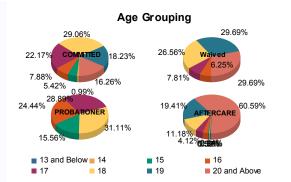

#### Age

| 13 and Below | 0   | 0.00%   | 0  | 0.00%   | 0  | 0.00%                 | 0 | 0.00%   | 0  | 0.00%   | 0  | 0.00%   | 1   | 0.61%   | 0 | 0.00%   | 1   | 0.21%   |
|--------------|-----|---------|----|---------|----|-----------------------|---|---------|----|---------|----|---------|-----|---------|---|---------|-----|---------|
| 14           | 1   | 0.53%   | 1  | 6.25%   | 0  | 0.00%                 | 0 | 0.00%   | 0  | 0.00%   | 0  | 0.00%   | 1   | 0.61%   | 0 | 0.00%   | 3   | 0.62%   |
| 15           | 10  | 5.35%   | 1  | 6.25%   | 0  | 0.0 <mark>0%</mark>   | 0 | 0.00%   | 7  | 15.91%  | 0  | 0.00%   | 1   | 0.61%   | 0 | 0.00%   | 19  | 3.94%   |
| 16           | 16  | 8.56%   | 0  | 0.00%   | 4  | 6.3 <mark>5%</mark>   | 0 | 0.00%   | 11 | 25.00%  | 0  | 0.00%   | 4   | 2.44%   | 1 | 16.67%  | 36  | 7.47%   |
| 17           | 39  | 20.86%  | 6  | 37.50%  | 5  | 7.9 <mark>4%</mark>   | 0 | 0.00%   | 12 | 27.27%  | 1  | 100.00% | 7   | 4.27%   | 0 | 0.00%   | 70  | 14.52%  |
| 18           | 56  | 29.95%  | 3  | 18.75%  | 17 | 26.98 <mark>%</mark>  | 0 | 0.00%   | 14 | 31.82%  | 0  | 0.00%   | 19  | 11.59%  | 0 | 0.00%   | 109 | 22.61%  |
| 19           | 37  | 19.79%  | 0  | 0.00%   | 18 | 28.57 <mark>%</mark>  | 1 | 100.00% | 0  | 0.00%   | 0  | 0.00%   | 33  | 20.12%  | 0 | 0.00%   | 89  | 18.46%  |
| 20 and Above | 28  | 14.97%  | 5  | 31.25%  | 19 | 30.1 <mark>6%</mark>  | 0 | 0.00%   | 0  | 0.00%   | 0  | 0.00%   | 98  | 59.76%  | 5 | 83.33%  | 155 | 32.16%  |
| Total        | 187 | 100.00% | 16 | 100.00% | 63 | 100.0 <mark>0%</mark> | 1 | 100.00% | 44 | 100.00% | 1  | 100.00% | 164 | 100.00% | 6 | 100.00% | 482 | 100.00% |
| Average Age  | 1   | 8.07    |    | 17.88   |    | 18.83                 |   | 19.00   |    | 16.75   | TH | 17.00   |     | 20.29   |   | 21.50   | 1   | 8.84    |