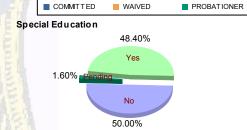

#### **Special Education Services**

| <br>    |     |           |    |           |    |           |   |           |    |           |   |           |     |           |
|---------|-----|-----------|----|-----------|----|-----------|---|-----------|----|-----------|---|-----------|-----|-----------|
| Yes     | 89  | (47.59%)  | 6  | (37.50%)  | 30 | (47.62%)  | 1 | (100.00%) | 25 | (56.82%)  | 0 | 0.00%     | 151 | (48.40%)  |
| No      | 94  | (50.27%)  | 10 | (62.50%)  | 33 | (52.38%)  | 0 | 0.00%     | 18 | (40.91%)  | 1 | (100.00%) | 156 | (50.00%)  |
| Pendina | 4   | (2.14%)   | 0  | 0.00%     | 0  | 0.00%     | 0 | 0.00%     | 1  | (2.27%)   | 0 | 0.00%     |     | (1.60%)   |
| Total   | 187 | (100.00%) | 16 | (100.00%) | 63 | (100.00%) | 1 | (100.00%) | 44 | (100.00%) | 1 | (100.00%) | 312 | (100.00%) |