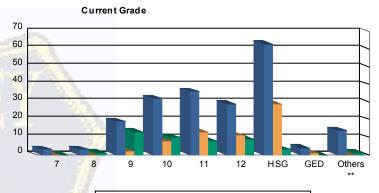

# Juvenile Demographics and Statistics

| Current   |     | СОММ      | ITTED |           |    | WAIV      | ΈD  |           |    | PROBATI   | Total |           |     |          |
|-----------|-----|-----------|-------|-----------|----|-----------|-----|-----------|----|-----------|-------|-----------|-----|----------|
| Grade     | М   | MALE      |       | FEMALE    |    | ALE       | FEI | MALE      | M  | ALE       |       |           | FEI | MALE     |
| 7         | 2   | (1.07%)   | 1     | (6.25%)   | 0  | 0.00%     | 0   | 0.00%     | 0  | 0.00%     | 0     | 0.00%     | 3   | (0.96%   |
| 8         | 3   | (1.60%)   | 0     | 0.00%     | 0  | 0.00%     | 0   | 0.00%     | 1  | (2.27%)   | 0     | 0.00%     | 4   | (1.28%   |
| 9         | 14  | (7.49%)   | 5     | (31.25%)  | 2  | (3.17%)   | 0   | 0.00%     | 13 | (29.55%)  | 0     | 0.00%     | 34  | (10.90%  |
| 10        | 30  | (16.04%)  | 2     | (12.50%)  | 8  | (12.70%)  | 0   | 0.00%     | 10 | (22.73%)  | 0     | 0.00%     | 50  | (16.03%  |
| 11        | 34  | (18.18%)  | 2     | (12.50%)  | 13 | (20.63%)  | 0   | 0.00%     | 8  | (18.18%)  | 0     | 0.00%     | 57  | (18.27%  |
| 12        | 28  | (14.97%)  | 1     | (6.25%)   | 11 | (17.46%)  | 0   | 0.00%     | 8  | (18.18%)  | 1     | (100.00%) | 49  | (15.71%  |
| HSG       | 59  | (31.55%)  | 4     | (25.00%)  | 28 | (44.44%)  | 1   | (100.00%) | 3  | (6.82%)   | 0     | 0.00%     | 95  | (30.45%  |
| GED       | 4   | (2.14%)   | 0     | 0.00%     | 1  | (1.59%)   | 0   | 0.00%     | 0  | 0.00%     | 0     | 0.00%     | 5   | (1.60%   |
| Others ** | 13  | (6.95%)   | 1     | (6.25%)   | 0  | 0.00%     | 0   | 0.00%     | 1  | (2.27%)   | 0     | 0.00%     | 15  | (4.81%   |
| Total     | 187 | (100.00%) | 16    | (100.00%) | 63 | (100.00%) | 1   | (100.00%) | 44 | (100.00%) | 1     | (100.00%) | 312 | (100.00% |