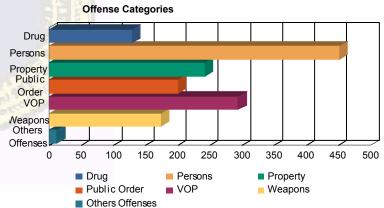

### **Offense Categories**

| Drug            | 104   | (8.57%)   | 6  | (9.09%)   | 6   | (5.36%)   | 0 | 0.00%     | 13  | (12.15%)  | 0 | 0.00%     | 129   | (8.59%)   |
|-----------------|-------|-----------|----|-----------|-----|-----------|---|-----------|-----|-----------|---|-----------|-------|-----------|
| Persons         | 342   | (28.17%)  | 15 | (22.73%)  | 63  | (56.25%)  | 1 | (100.00%) | 29  | (27.10%)  | 1 | (50.00%)  | 451   | (30.03%)  |
| Property        | 207   | (17.05%)  | 12 | (18.18%)  | 8   | (7.14%)   | 0 | 0.00%     | 15  | (14.02%)  | 0 | 0.00%     | 242   | (16.11%)  |
| Public Order    | 166   | (13.67%)  | 13 | (19.70%)  | 8   | (7.14%)   | 0 | 0.00%     | 13  | (12.15%)  | 0 | 0.00%     | 200   | (13.32%)  |
| VOP             | 244   | (20.10%)  | 13 | (19.70%)  | 9   | (8.04%)   | 0 | 0.00%     | 27  | (25.23%)  | 1 | (50.00%)  | 294   | (19.57%)  |
| Weapons         | 142   | (11.70%)  | 7  | (10.61%)  | 18  | (16.07%)  | 0 | 0.00%     | 7   | (6.54%)   | 0 | 0.00%     | 174   | (11.58%)  |
| Others Offenses | 9     | (0.74%)   | 0  | 0.00%     | 0   | 0.00%     | 0 | 0.00%     | 3   | (2.80%)   | 0 | 0.00%     | 12    | (0.80%)   |
| Total *         | 1,214 | (100.00%) | 66 | (100.00%) | 112 | (100.00%) | 1 | (100.00%) | 107 | (100.00%) | 2 | (100.00%) | 1,502 | (100.00%) |