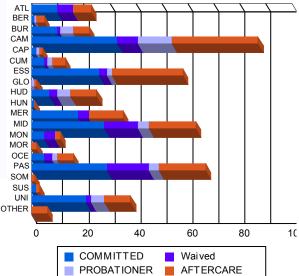

## **Sentencing County**

| ATL   | 10  | 5.35%   | 0  | 0.00%   | 6  | 9.52%   | 0 | 0.00%   | 0  | 0.00%   | 0 | 0.00%   | 6   | 3.66%   | 1 | 16.67%  | 23  | 4.77%   |
|-------|-----|---------|----|---------|----|---------|---|---------|----|---------|---|---------|-----|---------|---|---------|-----|---------|
| BER   | 1   | 0.53%   | 0  | 0.00%   | 0  | 0.00%   | 0 | 0.00%   | 1  | 2.27%   | 0 | 0.00%   | 3   | 1.83%   | 0 | 0.00%   | 5   | 1.04%   |
| BUR   | 8   | 4.28%   | 2  | 12.50%  | 1  | 1.59%   | 0 | 0.00%   | 5  | 11.36%  | 0 | 0.00%   | 6   | 3.66%   | 0 | 0.00%   | 22  | 4.56%   |
| CAM   | 32  | 17.11%  | 1  | 6.25%   | 7  | 11.11%  | 1 | 100.00% | 13 | 29.55%  | 0 | 0.00%   | 32  | 19.51%  | 1 | 16.67%  | 87  | 18.05%  |
| CAP   | 2   | 1.07%   | 0  | 0.00%   | 0  | 0.00%   | 0 | 0.00%   | 1  | 2.27%   | 0 | 0.00%   | 1   | 0.61%   | 0 | 0.00%   | 4   | 0.83%   |
| CUM   | 4   | 2.14%   | 1  | 6.25%   | 1  | 1.59%   | 0 | 0.00%   | 2  | 4.55%   | 0 | 0.00%   | 5   | 3.05%   | 0 | 0.00%   | 13  | 2.70%   |
| ESS   | 26  | 13.90%  | 0  | 0.00%   | 3  | 4.76%   | 0 | 0.00%   | 2  | 4.55%   | 0 | 0.00%   | 26  | 15.85%  | 1 | 16.67%  | 58  | 12.03%  |
| GLO   | 0   | 0.00%   | 0  | 0.00%   | 0  | 0.00%   | 0 | 0.00%   | 1  | 2.27%   | 0 | 0.00%   | -1  | 0.61%   | 0 | 0.00%   | 2   | 0.41%   |
| HUD   | 7   | 3.74%   | 0  | 0.00%   | 3  | 4.76%   | 0 | 0.00%   | 5  | 11.36%  | 0 | 0.00%   | 10  | 6.10%   | 0 | 0.00%   | 25  | 5.19%   |
| HUN   | 1   | 0.53%   | 0  | 0.00%   | 0  | 0.00%   | 0 | 0.00%   | 0  | 0.00%   | 0 | 0.00%   | 0   | 0.00%   | 0 | 0.00%   | 1   | 0.21%   |
| MER   | 17  | 9.09%   | 1  | 6.25%   | 4  | 6.35%   | 0 | 0.00%   | 0  | 0.00%   | 0 | 0.00%   | 12  | 7.32%   | 1 | 16.67%  | 35  | 7.26%   |
| MID   | 24  | 12.83%  | 4  | 25.00%  | 13 | 20.63%  | 0 | 0.00%   | 3  | 6.82%   | 1 | 100.00% | 18  | 10.98%  | 0 | 0.00%   | 63  | 13.07%  |
| MON   | 5   | 2.67%   | 0  | 0.00%   | 4  | 6.35%   | 0 | 0.00%   | 0  | 0.00%   | 0 | 0.00%   | 2   | 1.22%   | 0 | 0.00%   | 11  | 2.28%   |
| MOR   | 0   | 0.00%   | 0  | 0.00%   | 0  | 0.00%   | 0 | 0.00%   | 0  | 0.00%   | 0 | 0.00%   | 2   | 1.22%   | 0 | 0.00%   | 2   | 0.41%   |
| OCE   | 5   | 2.67%   | 0  | 0.00%   | 3  | 4.76%   | 0 | 0.00%   | 2  | 4.55%   | 0 | 0.00%   | 6   | 3.66%   | 0 | 0.00%   | 16  | 3.32%   |
| PAS   | 25  | 13.37%  | 4  | 25.00%  | 16 | 25.40%  | 0 | 0.00%   | 4  | 9.09%   | 0 | 0.00%   | 17  | 10.37%  | 1 | 16.67%  | 67  | 13.90%  |
| SOM   | 0   | 0.00%   | 0  | 0.00%   | 0  | 0.00%   | 0 | 0.00%   | 0  | 0.00%   | 0 | 0.00%   | 1   | 0.61%   | 0 | 0.00%   | 1   | 0.21%   |
| SUS   | 1   | 0.53%   | 1  | 6.25%   | 0  | 0.00%   | 0 | 0.00%   | 0  | 0.00%   | 0 | 0.00%   | 1   | 0.61%   | 0 | 0.00%   | 3   | 0.62%   |
| UNI   | 19  | 10.16%  | 2  | 12.50%  | 2  | 3.17%   | 0 | 0.00%   | 5  | 11.36%  | 0 | 0.00%   | 9   | 5.49%   | 1 | 16.67%  | 38  | 7.88%   |
| OTHER | 0   | 0.00%   | 0  | 0.00%   | 0  | 0.00%   | 0 | 0.00%   | 0  | 0.00%   | 0 | 0.00%   | 6   | 3.66%   | 0 | 0.00%   | 6   | 1.24%   |
| Total | 187 | 100.00% | 16 | 100.00% | 63 | 100.00% | 1 | 100.00% | 44 | 100.00% | 1 | 100.00% | 164 | 100.00% | 6 | 100.00% | 482 | 100.00% |