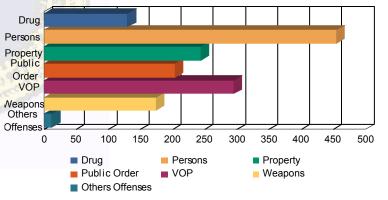

### **Offense Categories**

| Drug            | 105   | (8.59%)   | 6  | (9.09%)   | 6   | (5.36%)   | 0 | 0.00%     | 13  | (12.04%)                              | 0    | 0.00%          | 130   | (8.60%)   |
|-----------------|-------|-----------|----|-----------|-----|-----------|---|-----------|-----|---------------------------------------|------|----------------|-------|-----------|
| Persons         | 346   | (28.29%)  | 15 | (22.73%)  | 63  | (56.25%)  | 1 | (100.00%) | 28  | (25.93%)                              | 1    | (50.00%)       | 454   | (30.03%)  |
| Property        | 208   | (17.01%)  | 12 | (18.18%)  | 8   | (7.14%)   | 0 | 0.00%     | 16  | (14.81%)                              | 0    | 0.00%          | 244   | (16.14%)  |
| Public Order    | 168   | (13.74%)  | 13 | (19.70%)  | 8   | (7.14%)   | 0 | 0.00%     | 14  | (12.96%)                              | 0    | 0.00%          | 203   | (13.43%)  |
| VOP             | 245   | (20.03%)  | 13 | (19.70%)  | 9   | (8.04%)   | 0 | 0.00%     | 27  | (25.00%)                              | 1    | (50.00%)       | 295   | (19.51%)  |
| Weapons         | 142   | (11.61%)  | 7  | (10.61%)  | 18  | (16.07%)  | 0 | 0.00%     | 7   | (6.48%)                               | 0    | 0.00%          | 174   | (11.51%)  |
| Others Offenses | 9     | (0.74%)   | 0  | 0.00%     | 0   | 0.00%     | 0 | 0.00%     | 3   | (2.78%)                               | 0    | 0.00%          | 12    | (0.79%)   |
| Total *         | 1,223 | (100.00%) | 66 | (100.00%) | 112 | (100.00%) | 1 | (100.00%) | 108 | (100.00%)                             | 2    | (100.00%)      | 1,512 | (100.00%) |
|                 |       |           |    |           |     |           |   |           |     | 1 1 1 1 1 1 1 1 1 1 1 1 1 1 1 1 1 1 1 | 1.10 | and the second | 12    |           |

\* Juveniles may have mulitiple offenses

Offense Categories

1.27%

nding

No 50.64%

Current Grade