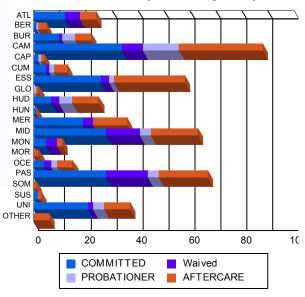

Sentencing County

|       |     | ,       |    |         |    |         |   |         |    |         |   |         |     |         |   |         |     |         |
|-------|-----|---------|----|---------|----|---------|---|---------|----|---------|---|---------|-----|---------|---|---------|-----|---------|
| ATL   | 12  | 6.32%   | 0  | 0.00%   | 6  | 9.52%   | 0 | 0.00%   | 0  | 0.00%   | 0 | 0.00%   | 5   | 3.09%   | 1 | 14.29%  | 24  | 4.97%   |
| BER   | 1   | 0.53%   | 0  | 0.00%   | 0  | 0.00%   | 0 | 0.00%   | 1  | 2.27%   | 0 | 0.00%   | 3   | 1.85%   | 0 | 0.00%   | 5   | 1.04%   |
| BUR   | 8   | 4.21%   | 2  | 13.33%  | 1  | 1.59%   | 0 | 0.00%   | 5  | 11.36%  | 0 | 0.00%   | 6   | 3.70%   | 0 | 0.00%   | 22  | 4.55%   |
| CAM   | 33  | 17.37%  | 1  | 6.67%   | 7  | 11.11%  | 1 | 100.00% | 14 | 31.82%  | 0 | 0.00%   | 31  | 19.14%  | 1 | 14.29%  | 88  | 18.22%  |
| CAP   | 2   | 1.05%   | 0  | 0.00%   | 0  | 0.00%   | 0 | 0.00%   | 1  | 2.27%   | 0 | 0.00%   | 1   | 0.62%   | 0 | 0.00%   | 4   | 0.83%   |
| сим   | 4   | 2.11%   | 1  | 6.67%   | 1  | 1.59%   | 0 | 0.00%   | 2  | 4.55%   | 0 | 0.00%   | 5   | 3.09%   | 0 | 0.00%   | 13  | 2.69%   |
| ESS   | 26  | 13.68%  | 0  | 0.00%   | 3  | 4.76%   | 0 | 0.00%   | 2  | 4.55%   | 0 | 0.00%   | 26  | 16.05%  | 1 | 14.29%  | 58  | 12.01%  |
| GLO   | 0   | 0.00%   | 0  | 0.00%   | 0  | 0.00%   | 0 | 0.00%   | 1  | 2.27%   | 0 | 0.00%   | 1   | 0.62%   | 0 | 0.00%   | 2   | 0.41%   |
| HUD   | 7   | 3.68%   | 0  | 0.00%   | 3  | 4.76%   | 0 | 0.00%   | 5  | 11.36%  | 0 | 0.00%   | 10  | 6.17%   | 0 | 0.00%   | 25  | 5.18%   |
| HUN   | 1   | 0.53%   | 0  | 0.00%   | 0  | 0.00%   | 0 | 0.00%   | 0  | 0.00%   | 0 | 0.00%   | 0   | 0.00%   | 0 | 0.00%   | 1   | 0.21%   |
| MER   | 18  | 9.47%   | 1  | 6.67%   | 4  | 6.35%   | 0 | 0.00%   | 0  | 0.00%   | 0 | 0.00%   | 12  | 7.41%   | 1 | 14.29%  | 36  | 7.45%   |
| MID   | 24  | 12.63%  | 4  | 26.67%  | 13 | 20.63%  | 0 | 0.00%   | 3  | 6.82%   | 1 | 100.00% | 18  | 11.11%  | 0 | 0.00%   | 63  | 13.04%  |
| MON   | 5   | 2.63%   | 0  | 0.00%   | 4  | 6.35%   | 0 | 0.00%   | 0  | 0.00%   | 0 | 0.00%   | 2   | 1.23%   | 0 | 0.00%   | 11  | 2.28%   |
| MOR   | 0   | 0.00%   | 0  | 0.00%   | 0  | 0.00%   | 0 | 0.00%   | 0  | 0.00%   | 0 | 0.00%   | 2   | 1.23%   | 0 | 0.00%   | 2   | 0.41%   |
| OCE   | 4   | 2.11%   | 0  | 0.00%   | 3  | 4.76%   | 0 | 0.00%   | 2  | 4.55%   | 0 | 0.00%   | 6   | 3.70%   | 0 | 0.00%   | 15  | 3.11%   |
| PAS   | 25  | 13.16%  | 3  | 20.00%  | 16 | 25.40%  | 0 | 0.00%   | 4  | 9.09%   | 0 | 0.00%   | 17  | 10.49%  | 2 | 28.57%  | 67  | 13.87%  |
| SOM   | 0   | 0.00%   | 0  | 0.00%   | 0  | 0.00%   | 0 | 0.00%   | 0  | 0.00%   | 0 | 0.00%   | 1   | 0.62%   | 0 | 0.00%   | 1   | 0.21%   |
| SUS   | 1   | 0.53%   | 1  | 6.67%   | 0  | 0.00%   | 0 | 0.00%   | 0  | 0.00%   | 0 | 0.00%   | 1   | 0.62%   | 0 | 0.00%   | 3   | 0.62%   |
| UNI   | 19  | 10.00%  | 2  | 13.33%  | 2  | 3.17%   | 0 | 0.00%   | 4  | 9.09%   | 0 | 0.00%   | 9   | 5.56%   | 1 | 14.29%  | 37  | 7.66%   |
| OTHER | 0   | 0.00%   | 0  | 0.00%   | 0  | 0.00%   | 0 | 0.00%   | 0  | 0.00%   | 0 | 0.00%   | 6   | 3.70%   | 0 | 0.00%   | 6   | 1.24%   |
| Total | 190 | 100.00% | 15 | 100.00% | 63 | 100.00% | 1 | 100.00% | 44 | 100.00% | 1 | 100.00% | 162 | 100.00% | 7 | 100.00% | 483 | 100.00% |
|       |     |         |    |         |    |         |   |         |    |         |   |         |     |         |   |         |     |         |

Count of Juveniles By Sentencing County

NJ Office of the Attorney General **Juvenile Justice Commission** 