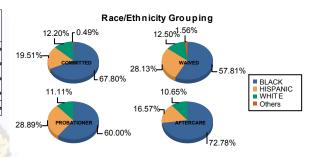

## Juvenile Demographics and Statistics

| Race/     | Race/ COMMITTED |         |        |         |      | WAI     | /ED    |         |      | PROBAT  | IONE   | R       |       | AFTER   | Total  |         |     |         |
|-----------|-----------------|---------|--------|---------|------|---------|--------|---------|------|---------|--------|---------|-------|---------|--------|---------|-----|---------|
| Ethnicity | MALE            |         | FEMALE |         | MALE |         | FEMALE |         | MALE |         | FEMALE |         | MALE  |         | FEMALE |         |     |         |
| BLACK     | 131             | 68.95%  | 8      | 53.33%  | 36   | 57.14%  | 1      | 100.00% | 26   | 59.09%  | 1      | 100.00% | 119   | 73.46%  | 4      | 57.14%  | 326 | 67.49%  |
| HISPANIC  | 39              | 20.53%  | 1      | 6.67%   | 18   | 28.57%  | 0      | 0.00%   | 13   | 29.55%  | 0      | 0.00%   | 27    | 16.67%  | 1      | 14.29%  | 99  | 20.50%  |
| WHITE     | 19              | 10.00%  | 6      | 40.00%  | 8    | 12.70%  | 0      | 0.00%   | 5    | 11.36%  | 0      | 0.00%   | 16    | 9.88%   | 2      | 28.57%  | 56  | 11.59%  |
| Others    | 1               | 0.53%   | 0      | 0.00%   | 1    | 1.59%   | 0      | 0.00%   | 0    | 0.00%   | 0      | 0.00%   | 0     | 0.00%   | 0      | 0.00%   | 2   | 0.41%   |
| Total     | 190             | 100.00% | 15     | 100.00% | 63   | 100.00% | 1      | 100.00% | 44   | 100.00% | 1      | 100.00% | 162   | 100.00% | 7      | 100.00% | 483 | 100.00% |
|           | 1               |         |        |         |      | 15      |        |         |      |         | P.     |         | - 11- |         |        | 1.0     |     | Ce.     |
|           |                 |         |        |         |      |         |        |         |      |         |        |         |       |         |        |         |     |         |