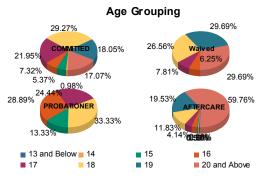

| Age          |                        |         |    |         |    |                       |       |         |     |         |       |         |      |                |       |         |     |         |
|--------------|------------------------|---------|----|---------|----|-----------------------|-------|---------|-----|---------|-------|---------|------|----------------|-------|---------|-----|---------|
| 13 and Below | 0                      | 0.00%   | 0  | 0.00%   | 0  | 0.00%                 | 0     | 0.00%   | 0   | 0.00%   | 0     | 0.00%   | 1    | 0.62%          | 0     | 0.00%   | 1   | 0.21%   |
| 14           | 1                      | 0.53%   | 1  | 6.67%   | 0  | 0.00%                 | 0     | 0.00%   | 0   | 0.00%   | 0     | 0.00%   | 1    | 0.62%          | 0     | 0.00%   | 3   | 0.62%   |
| 15           | 10                     | 5.26%   | 1  | 6.67%   | 0  | 0.00%                 | 0     | 0.00%   | 6   | 13.64%  | 0     | 0.00%   | 1    | 0.62%          | 0     | 0.00%   | 18  | 3.73%   |
| 16           | 15                     | 7.89%   | 0  | 0.00%   | 4  | 6.3 <mark>5%</mark>   | 0     | 0.00%   | 13  | 29.55%  | 0     | 0.00%   | 4    | 2.47%          | 1     | 14.29%  | 37  | 7.66%   |
| 17           | 39                     | 20.53%  | 6  | 40.00%  | 5  | 7.94%                 | 0     | 0.00%   | 10  | 22.73%  | 1     | 100.00% | 7    | 4.32%          | 0     | 0.00%   | 68  | 14.08%  |
| 18           | 58                     | 30.53%  | 2  | 13.33%  | 17 | 26.98 <mark>%</mark>  | 0     | 0.00%   | 15  | 34.09%  | 0     | 0.00%   | 19   | 11.73%         | 1     | 14.29%  | 112 | 23.19%  |
| 19           | 37                     | 19.47%  | 0  | 0.00%   | 18 | 28.57 <mark>%</mark>  | 1     | 100.00% | 0   | 0.00%   | 0     | 0.00%   | 33   | 20.37%         | 0     | 0.00%   | 89  | 18.43%  |
| 20 and Above | 30                     | 15.79%  | 5  | 33.33%  | 19 | 30.16 <mark>%</mark>  | 0     | 0.00%   | 0   | 0.00%   | 0     | 0.00%   | 96   | <b>5</b> 9.26% | 5     | 71.43%  | 155 | 32.09%  |
| Total        | 190                    | 100.00% | 15 | 100.00% | 63 | 100.00 <mark>%</mark> | 1     | 100.00% | 44  | 100.00% | 1     | 100.00% | 162  | 100.00%        | 7     | 100.00% | 483 | 100.00% |
| Average Age  | verage Age 18.11 17.87 |         |    | 18.83   |    | 19.00                 | 16.77 |         |     | 17.00   | 20.28 |         |      | 21.00          | 18.84 |         |     |         |
|              |                        |         |    |         | _  | 1                     | 2.5   |         | 100 |         | 1.1   |         | 1.16 |                | - /-  | 14.3    |     | 1000    |