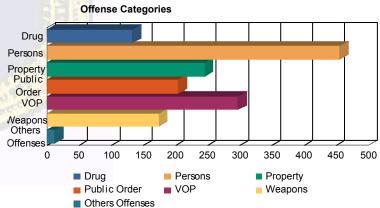

#### **Offense Categories**

| Drug            | 107   | (8.71%)   | 6  | (9.09%)   | 6   | (5.36%)   | 0 | 0.00%     | 14  | (12.73%)  | 0 | 0.00%     | 133   | (8.75%)   |
|-----------------|-------|-----------|----|-----------|-----|-----------|---|-----------|-----|-----------|---|-----------|-------|-----------|
| Persons         | 347   | (28.23%)  | 15 | (22.73%)  | 63  | (56.25%)  | 1 | (100.00%) | 28  | (25.45%)  | 1 | (50.00%)  | 455   | (29.93%)  |
| Property        | 209   | (17.01%)  | 12 | (18.18%)  | 8   | (7.14%)   | 0 | 0.00%     | 16  | (14.55%)  | 0 | 0.00%     | 245   | (16.12%)  |
| Public Order    | 169   | (13.75%)  | 13 | (19.70%)  | 8   | (7.14%)   | 0 | 0.00%     | 14  | (12.73%)  | 0 | 0.00%     | 204   | (13.42%)  |
| VOP             | 246   | (20.02%)  | 13 | (19.70%)  | 9   | (8.04%)   | 0 | 0.00%     | 28  | (25.45%)  | 1 | (50.00%)  | 297   | (19.54%)  |
| Weapons         | 142   | (11.55%)  | 7  | (10.61%)  | 18  | (16.07%)  | 0 | 0.00%     | 7   | (6.36%)   | 0 | 0.00%     | 174   | (11.45%)  |
| Others Offenses | 9     | (0.73%)   | 0  | 0.00%     | 0   | 0.00%     | 0 | 0.00%     | 3   | (2.73%)   | 0 | 0.00%     | 12    | (0.79%)   |
| Total *         | 1,229 | (100.00%) | 66 | (100.00%) | 112 | (100.00%) | 1 | (100.00%) | 110 | (100.00%) | 2 | (100.00%) | 1,520 | (100.00%) |