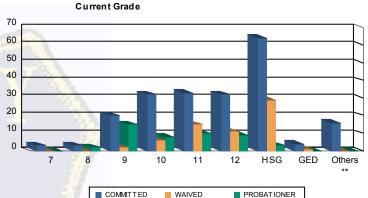

### Juvenile Demographics and Statistics

| Current   |     | СОММ      | ITTED  |           |    | WAIV      | 'ED |           |    | PROBATI   | Total |           |     |          |
|-----------|-----|-----------|--------|-----------|----|-----------|-----|-----------|----|-----------|-------|-----------|-----|----------|
| Grade     | М   | ALE       | FEMALE |           | M  | ALE       | FE  | MALE      | M  | ALE       | FEI   | MALE      |     |          |
| 7         | 2   | (1.05%)   | 1      | (6.25%)   | 0  | 0.00%     | 0   | 0.00%     | 0  | 0.00%     | 0     | 0.00%     | 3   | (0.94%   |
| 8         | 3   | (1.57%)   | 0      | 0.00%     | 0  | 0.00%     | 0   | 0.00%     | 2  | (4.35%)   | 0     | 0.00%     | 5   | (1.57%   |
| 9         | 15  | (7.85%)   | 5      | (31.25%)  | 2  | (3.17%)   | 0   | 0.00%     | 15 | (32.61%)  | 0     | 0.00%     | 37  | (11.64%  |
| 10        | 31  | (16.23%)  | 1      | (6.25%)   | 6  | (9.52%)   | 0   | 0.00%     | 8  | (17.39%)  | 0     | 0.00%     | 46  | (14.47%  |
| 11        | 31  | (16.23%)  | 2      | (12.50%)  | 15 | (23.81%)  | 0   | 0.00%     | 10 | (21.74%)  | 0     | 0.00%     | 58  | (18.24%  |
| 12        | 31  | (16.23%)  | 1      | (6.25%)   | 11 | (17.46%)  | 0   | 0.00%     | 8  | (17.39%)  | 1     | (100.00%) | 52  | (16.35%  |
| HSG       | 59  | (30.89%)  | 5      | (31.25%)  | 28 | (44.44%)  | 1   | (100.00%) | 3  | (6.52%)   | 0     | 0.00%     | 96  | (30.19%  |
| GED       | 4   | (2.09%)   | 0      | 0.00%     | 1  | (1.59%)   | 0   | 0.00%     | 0  | 0.00%     | 0     | 0.00%     | 5   | (1.57%   |
| Others ** | 15  | (7.85%)   | 1      | (6.25%)   | 0  | 0.00%     | 0   | 0.00%     | 0  | 0.00%     | 0     | 0.00%     | 16  | (5.03%   |
| Total     | 191 | (100.00%) | 16     | (100.00%) | 63 | (100.00%) | 1   | (100.00%) | 46 | (100.00%) | 1     | (100.00%) | 318 | (100.00% |