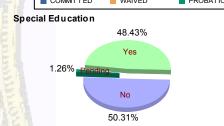

#### **Special Education Services**

| Yes     | 93  | (48.69%)  | 5  | (31.25%)  | 30 | (47.62%)  | 1 | (100.00%) | 25 | (54.35%)  | 0 | 0.00%     | 154 | (48.43%)  |
|---------|-----|-----------|----|-----------|----|-----------|---|-----------|----|-----------|---|-----------|-----|-----------|
| No      | 94  | (49.21%)  | 11 | (68.75%)  | 33 | (52.38%)  | 0 | 0.00%     | 21 | (45.65%)  | 1 | (100.00%) | 160 | (50.31%)  |
| Pendina | 4   | (2.09%)   | 0  | 0.00%     | 0  | 0.00%     | 0 | 0.00%     | 0  | 0.00%     | 0 | 0.00%     | 4   | (1.26%)   |
| Total   | 191 | (100.00%) | 16 | (100.00%) | 63 | (100.00%) | 1 | (100.00%) | 46 | (100.00%) | 1 | (100.00%) | 318 | (100.00%) |