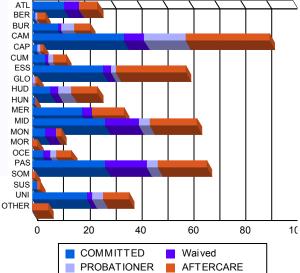

### **Sentencing County**

| ATL   | 12  | 6.28%   | 0  | 0.00%   | 6  | 9.52%   | 0 | 0.00%   | 0  | 0.00%   | 0 | 0.00%   | 6   | 3.68%   | 1 | 16.67%  | 25  | 5.13%  |
|-------|-----|---------|----|---------|----|---------|---|---------|----|---------|---|---------|-----|---------|---|---------|-----|--------|
| BER   | 1   | 0.52%   | 0  | 0.00%   | 0  | 0.00%   | 0 | 0.00%   | 1  | 2.17%   | 0 | 0.00%   | 3   | 1.84%   | 0 | 0.00%   | 5   | 1.03%  |
| BUR   | 8   | 4.19%   | 2  | 12.50%  | 1  | 1.59%   | 0 | 0.00%   | 5  | 10.87%  | 0 | 0.00%   | 6   | 3.68%   | 0 | 0.00%   | 22  | 4.52%  |
| CAM   | 34  | 17.80%  | 1  | 6.25%   | 7  | 11.11%  | 1 | 100.00% | 16 | 34.78%  | 0 | 0.00%   | 31  | 19.02%  | 1 | 16.67%  | 91  | 18.69% |
| CAP   | 2   | 1.05%   | 0  | 0.00%   | 0  | 0.00%   | 0 | 0.00%   | 1  | 2.17%   | 0 | 0.00%   | 1   | 0.61%   | 0 | 0.00%   | 4   | 0.82%  |
| CUM   | 4   | 2.09%   | 1  | 6.25%   | 1  | 1.59%   | 0 | 0.00%   | 2  | 4.35%   | 0 | 0.00%   | 5   | 3.07%   | 0 | 0.00%   | 13  | 2.67%  |
| ESS   | 26  | 13.61%  | 1  | 6.25%   | 3  | 4.76%   | 0 | 0.00%   | 2  | 4.35%   | 0 | 0.00%   | 27  | 16.56%  | 0 | 0.00%   | 59  | 12.11% |
| GLO   | 0   | 0.00%   | 0  | 0.00%   | 0  | 0.00%   | 0 | 0.00%   | 1  | 2.17%   | 0 | 0.00%   | 1   | 0.61%   | 0 | 0.00%   | 2   | 0.41%  |
| HUD   | 7   | 3.66%   | 0  | 0.00%   | 3  | 4.76%   | 0 | 0.00%   | 5  | 10.87%  | 0 | 0.00%   | 10  | 6.13%   | 0 | 0.00%   | 25  | 5.139  |
| HUN   | 1   | 0.52%   | 0  | 0.00%   | 0  | 0.00%   | 0 | 0.00%   | 0  | 0.00%   | 0 | 0.00%   | 0   | 0.00%   | 0 | 0.00%   | 1   | 0.21   |
| MER   | 18  | 9.42%   | 1  | 6.25%   | 4  | 6.35%   | 0 | 0.00%   | 0  | 0.00%   | 0 | 0.00%   | 11  | 6.75%   | 1 | 16.67%  | 35  | 7.19   |
| MID   | 24  | 12.57%  | 4  | 25.00%  | 13 | 20.63%  | 0 | 0.00%   | 3  | 6.52%   | 1 | 100.00% | 18  | 11.04%  | 0 | 0.00%   | 63  | 12.94  |
| MON   | 5   | 2.62%   | 0  | 0.00%   | 4  | 6.35%   | 0 | 0.00%   | 0  | 0.00%   | 0 | 0.00%   | 2   | 1.23%   | 0 | 0.00%   | 11  | 2.26   |
| MOR   | 0   | 0.00%   | 0  | 0.00%   | 0  | 0.00%   | 0 | 0.00%   | 0  | 0.00%   | 0 | 0.00%   | 2   | 1.23%   | 0 | 0.00%   | 2   | 0.41   |
| OCE   | 4   | 2.09%   | 0  | 0.00%   | 3  | 4.76%   | 0 | 0.00%   | 2  | 4.35%   | 0 | 0.00%   | 6   | 3.68%   | 0 | 0.00%   | 15  | 3.08   |
| PAS   | 25  | 13.09%  | 3  | 18.75%  | 16 | 25.40%  | 0 | 0.00%   | 4  | 8.70%   | 0 | 0.00%   | 17  | 10.43%  | 2 | 33.33%  | 67  | 13.76  |
| SOM   | 0   | 0.00%   | 0  | 0.00%   | 0  | 0.00%   | 0 | 0.00%   | 0  | 0.00%   | 0 | 0.00%   | 1   | 0.61%   | 0 | 0.00%   | 1   | 0.21   |
| SUS   | 1   | 0.52%   | 1  | 6.25%   | 0  | 0.00%   | 0 | 0.00%   | 0  | 0.00%   | 0 | 0.00%   | 1   | 0.61%   | 0 | 0.00%   | 3   | 0.62   |
| UNI   | 19  | 9.95%   | 2  | 12.50%  | 2  | 3.17%   | 0 | 0.00%   | 4  | 8.70%   | 0 | 0.00%   | 9   | 5.52%   | 1 | 16.67%  | 37  | 7.60   |
| OTHER | 0   | 0.00%   | 0  | 0.00%   | 0  | 0.00%   | 0 | 0.00%   | 0  | 0.00%   | 0 | 0.00%   | 6   | 3.68%   | 0 | 0.00%   | 6   | 1.23   |
| Total | 191 | 100.00% | 16 | 100.00% | 63 | 100.00% | 1 | 100.00% | 46 | 100.00% | 1 | 100.00% | 163 | 100.00% | 6 | 100.00% | 487 | 100.00 |
|       |     |         |    |         |    |         |   |         |    | I       |   |         |     |         |   |         |     |        |