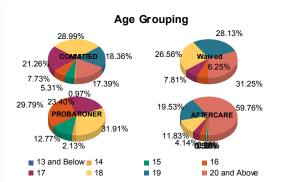

#### Age

| 13 and Below | 0   | 0.00%   | 0  | 0.00%   | 0  | 0.00%                | 0 | 0.00%   | 0   | 0.00%   | 0  | 0.00%   | 1    | 0.61%   | 0 | 0.00%   | 1   | 0.21%   |
|--------------|-----|---------|----|---------|----|----------------------|---|---------|-----|---------|----|---------|------|---------|---|---------|-----|---------|
| 14           | 1   | 0.52%   | _  | 6.25%   | •  | 0.00%                | • | 0.00%   | •   | 2.17%   |    | 0.00%   | 1    | 0.61%   | 0 | 0.00%   | 4   | 0.82%   |
| 15           | 10  | 5.24%   |    | 6.25%   | -  | 0.00%                | _ | 0.00%   | - 1 | 13.04%  | Ŭ  | 0.00%   | 1.18 | 0.61%   | 0 | 0.00%   | 18  | 3.70%   |
| 16           | 16  | 8.38%   | 0  | 0.00%   | 4  | 6.3 <mark>5%</mark>  | 0 | 0.00%   | 14  | 30.43%  | 0  | 0.00%   | 4    | 2.45%   | 1 | 16.67%  | 39  | 8.01%   |
| 17           | 38  | 19.90%  | 6  | 37.50%  | 5  | 7.94%                | 0 | 0.00%   | 10  | 21.74%  | 1  | 100.00% | 7    | 4.29%   | 0 | 0.00%   | 67  | 13.76%  |
| 18           | 58  | 30.37%  | 2  | 12.50%  | 17 | 26.98%               | 0 | 0.00%   | 15  | 32.61%  | 0  | 0.00%   | 19   | 11.66%  | 1 | 16.67%  | 112 | 23.00%  |
| 19           | 38  | 19.90%  | 0  | 0.00%   | 17 | 26.98 <mark>%</mark> | 1 | 100.00% | 0   | 0.00%   | 0  | 0.00%   | 33   | 20.25%  | 0 | 0.00%   | 89  | 18.28%  |
| 20 and Above | 30  | 15.71%  | 6  | 37.50%  | 20 | 31.75 <mark>%</mark> | 0 | 0.00%   | 0   | 0.00%   | 0  | 0.00%   | 97   | 59.51%  | 4 | 66.67%  | 157 | 32.24%  |
| Total        | 191 | 100.00% | 16 | 100.00% | 63 | 100.00%              | 1 | 100.00% | 46  | 100.00% | 1  | 100.00% | 163  | 100.00% | 6 | 100.00% | 487 | 100.00% |
| Average Age  | 1   | 8.10    |    | 18.13   |    | 18.84                |   | 19.00   |     | 16.70   | 11 | 17.00   |      | 20.29   |   | 20.83   | 1   | 8.83    |