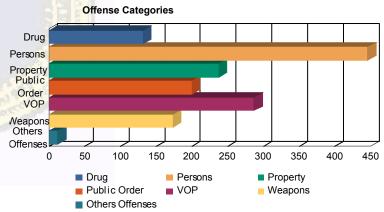

### **Offense Categories**

| Drug            | 107   | (8.86%)   | 6  | (9.68%)   | 6   | (5.22%)                | 0 | 0.00%     | 12 | (12.12%)  | 0 | 0.00%     | 131   | (8.82%)   |
|-----------------|-------|-----------|----|-----------|-----|------------------------|---|-----------|----|-----------|---|-----------|-------|-----------|
| Persons         | 341   | (28.25%)  | 13 | (20.97%)  | 64  | (55.65%)               | 1 | (100.00%) | 26 | (26.26%)  | 1 | (50.00%)  | 446   | (30.01%)  |
| Property        | 203   | (16.82%)  | 11 | (17.74%)  | 8   | (6.96%)                | 0 | 0.00%     | 15 | (15.15%)  | 0 | 0.00%     | 237   | (15.95%)  |
| Public Order    | 165   | (13.67%)  | 13 | (20.97%)  | 8   | (6. <mark>96%</mark> ) | 0 | 0.00%     | 14 | (14.14%)  | 0 | 0.00%     | 200   | (13.46%)  |
| VOP             | 242   | (20.05%)  | 12 | (19.35%)  | 9   | (7.83%)                | 0 | 0.00%     | 23 | (23.23%)  | 1 | (50.00%)  | 287   | (19.31%)  |
| Weapons         | 140   | (11.60%)  | 7  | (11.29%)  | 20  | (17.39%)               | 0 | 0.00%     | 6  | (6.06%)   | 0 | 0.00%     | 173   | (11.64%)  |
| Others Offenses | 9     | (0.75%)   | 0  | 0.00%     | 0   | 0.00%                  | 0 | 0.00%     | 3  | (3.03%)   | 0 | 0.00%     | 12    | (0.81%)   |
| Total *         | 1,207 | (100.00%) | 62 | (100.00%) | 115 | (100.00%)              | 1 | (100.00%) | 99 | (100.00%) | 2 | (100.00%) | 1,486 | (100.00%) |