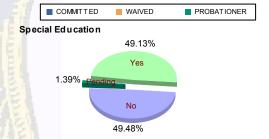

### **Special Education Services**

| •       |     |           |    |           |    |           |     |           |    |           |   |           |     |           |
|---------|-----|-----------|----|-----------|----|-----------|-----|-----------|----|-----------|---|-----------|-----|-----------|
| Yes     | 85  | (49.42%)  | 4  | (36.36%)  | 31 | (47.69%)  | 1   | (100.00%) | 20 | (54.05%)  | 0 | 0.00%     | 141 | (49.13%)  |
| No      | 85  | (49.42%)  | 7  | (63.64%)  | 33 | (50.77%)  | 0   | 0.00%     | 16 | (43.24%)  | 1 | (100.00%) | 142 | (49.48%)  |
| Pendina | 2   | (1.16%)   | 0  | 0.00%     | 1  | (1.54%)   | 0   | 0.00%     | 1  | (2.70%)   | 0 | 0.00%     | 4   | (1.39%)   |
| Total   | 172 | (100.00%) | 11 | (100.00%) | 65 | (100.00%) | . 1 | (100.00%) | 37 | (100.00%) | 1 | (100.00%) | 287 | (100.00%) |