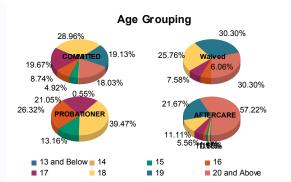

### Age

| 13 and Below | 0   | 0.00%   | 0  | 0.00%   | 0  | 0.00%                 | 0  | 0.00%   | 0  | 0.00%   | 0 | 0.00%   | 1   | 0.58%   | 0 | 0.00%   | 1   | 0.21%   |
|--------------|-----|---------|----|---------|----|-----------------------|----|---------|----|---------|---|---------|-----|---------|---|---------|-----|---------|
| 14           | 1   | 0.58%   | 0  | 0.00%   | 0  | 0.00%                 | 0  | 0.00%   | 0  | 0.00%   | 0 | 0.00%   | 1   | 0.58%   | 1 | 11.11%  | 3   | 0.64%   |
| 15           | 8   | 4.65%   | 1  | 9.09%   | 0  | 0.00%                 | 0  | 0.00%   | 5  | 13.51%  | 0 | 0.00%   | 2   | 1.17%   | 0 | 0.00%   | 16  | 3.43%   |
| 16           | 16  | 9.30%   | 0  | 0.00%   | 4  | 6.1 <mark>5%</mark>   | 0  | 0.00%   | 10 | 27.03%  | 0 | 0.00%   | 3   | 1.75%   | 0 | 0.00%   | 33  | 7.07%   |
| 17           | 32  | 18.60%  | 4  | 36.36%  | 5  | 7.69%                 | 0  | 0.00%   | 7  | 18.92%  | 1 | 100.00% | 8   | 4.68%   | 2 | 22.22%  | 59  | 12.63%  |
| 18           | 51  | 29.65%  | 2  | 18.18%  | 17 | 26.15 <mark>%</mark>  | 0  | 0.00%   | 15 | 40.54%  | 0 | 0.00%   | 19  | 11.11%  | 1 | 11.11%  | 105 | 22.48%  |
| 19           | 35  | 20.35%  | 0  | 0.00%   | 20 | 30.77 <mark>%</mark>  | 0  | 0.00%   | 0  | 0.00%   | 0 | 0.00%   | 39  | 22.81%  | 0 | 0.00%   | 94  | 20.13%  |
| 20 and Above | 29  | 16.86%  | 4  | 36.36%  | 19 | 29.23 <mark>%</mark>  | 1  | 100.00% | 0  | 0.00%   | 0 | 0.00%   | 98  | 57.31%  | 5 | 55.56%  | 156 | 33.40%  |
| Total        | 172 | 100.00% | 11 | 100.00% | 65 | 100.00 <mark>%</mark> | 1  | 100.00% | 37 | 100.00% | 1 | 100.00% | 171 | 100.00% | 9 | 100.00% | 467 | 100.00% |
| Average Age  | 1   | 8.16    |    | 18.27   |    | 18.85                 | 11 | 20.00   |    | 16.86   | W | 17.00   |     | 20.24   |   | 19.78   | 1   | 8.95    |