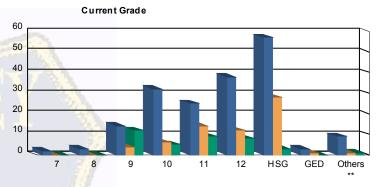

# Juvenile Demographics and Statistics

| Current   |     | СОММ      | ITTED |           |    | WAIV      | 'ED |           |    | PROBATI   | Total |           |     |          |
|-----------|-----|-----------|-------|-----------|----|-----------|-----|-----------|----|-----------|-------|-----------|-----|----------|
| Grade     | M   | MALE      |       | FEMALE    |    | ALE       | FEI | MALE      | M  | ALE       |       |           | FEI | MALE     |
| 7         | 2   | (1.16%)   | 0     | 0.00%     | 0  | 0.00%     | 0   | 0.00%     | 0  | 0.00%     | 0     | 0.00%     | 2   | (0.70%   |
| 8         | 3   | (1.74%)   | 0     | 0.00%     | 0  | 0.00%     | 0   | 0.00%     | 0  | 0.00%     | 0     | 0.00%     | 3   | (1.05%   |
| 9         | 11  | (6.40%)   | 3     | (27.27%)  | 4  | (6.15%)   | 0   | 0.00%     | 12 | (32.43%)  | 0     | 0.00%     | 30  | (10.45%  |
| 10        | 32  | (18.60%)  | 0     | 0.00%     | 6  | (9.23%)   | 0   | 0.00%     | 5  | (13.51%)  | 0     | 0.00%     | 43  | (14.98%  |
| 11        | 23  | (13.37%)  | 2     | (18.18%)  | 14 | (21.54%)  | 0   | 0.00%     | 9  | (24.32%)  | 0     | 0.00%     | 48  | (16.72%  |
| 12        | 37  | (21.51%)  | 1     | (9.09%)   | 12 | (18.46%)  | 0   | 0.00%     | 7  | (18.92%)  | 1     | (100.00%) | 58  | (20.21%  |
| HSG       | 53  | (30.81%)  | 4     | (36.36%)  | 27 | (41.54%)  | 1   | (100.00%) | 3  | (8.11%)   | 0     | 0.00%     | 88  | (30.66%  |
| GED       | 3   | (1.74%)   | 0     | 0.00%     | 1  | (1.54%)   | 0   | 0.00%     | 0  | 0.00%     | 0     | 0.00%     | 4   | (1.39%   |
| Others ** | 8   | (4.65%)   | 1     | (9.09%)   | 1  | (1.54%)   | 0   | 0.00%     | 1  | (2.70%)   | 0     | 0.00%     | 11  | (3.83%   |
| Total     | 172 | (100.00%) | 11    | (100.00%) | 65 | (100.00%) | 1   | (100.00%) | 37 | (100.00%) | 1     | (100.00%) | 287 | (100.00% |