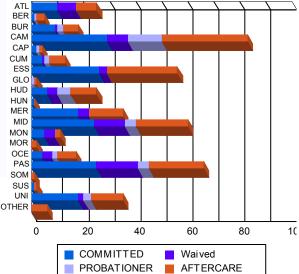

# **Sentencing County**

| ATL   | 10  | 5.81%   | 0  | 0.00%   | 7  | 10.77%  | 0 | 0.00%   | 0  | 0.00%   | 0 | 0.00%   | 7   | 4.09%   | 1 | 11.11%  | 25  | 5.35%   |
|-------|-----|---------|----|---------|----|---------|---|---------|----|---------|---|---------|-----|---------|---|---------|-----|---------|
| BER   | 1   | 0.58%   | 0  | 0.00%   | 0  | 0.00%   | 0 | 0.00%   | 1  | 2.70%   | 0 | 0.00%   | 3   | 1.75%   | 0 | 0.00%   | 5   | 1.07%   |
| BUR   | 8   | 4.65%   | 1  | 9.09%   | 1  | 1.54%   | 0 | 0.00%   | 2  | 5.41%   | 0 | 0.00%   | 5   | 2.92%   | 1 | 11.11%  | 18  | 3.85%   |
| CAM   | 28  | 16.28%  | 1  | 9.09%   | 7  | 10.77%  | 1 | 100.00% | 13 | 35.14%  | 0 | 0.00%   | 32  | 18.71%  | 1 | 11.11%  | 83  | 17.77%  |
| CAP   | 2   | 1.16%   | 0  | 0.00%   | 0  | 0.00%   | 0 | 0.00%   | 1  | 2.70%   | 0 | 0.00%   | 1   | 0.58%   | 0 | 0.00%   | 4   | 0.86%   |
| CUM   | 3   | 1.74%   | 1  | 9.09%   | 1  | 1.54%   | 0 | 0.00%   | 2  | 5.41%   | 0 | 0.00%   | 6   | 3.51%   | 0 | 0.00%   | 13  | 2.78%   |
| ESS   | 25  | 14.53%  | 1  | 9.09%   | 3  | 4.62%   | 0 | 0.00%   | 0  | 0.00%   | 0 | 0.00%   | 27  | 15.79%  | 0 | 0.00%   | 56  | 11.99%  |
| GLO   | 0   | 0.00%   | 0  | 0.00%   | 0  | 0.00%   | 0 | 0.00%   | 1  | 2.70%   | 0 | 0.00%   | 1   | 0.58%   | 0 | 0.00%   | 2   | 0.43%   |
| HUD   | 6   | 3.49%   | 0  | 0.00%   | 4  | 6.15%   | 0 | 0.00%   | 5  | 13.51%  | 0 | 0.00%   | 10  | 5.85%   | 0 | 0.00%   | 25  | 5.35%   |
| HUN   | 1   | 0.58%   | 0  | 0.00%   | 0  | 0.00%   | 0 | 0.00%   | 0  | 0.00%   | 0 | 0.00%   | 0   | 0.00%   | 0 | 0.00%   | 1   | 0.21%   |
| MER   | 17  | 9.88%   | 1  | 9.09%   | 4  | 6.15%   | 0 | 0.00%   | 0  | 0.00%   | 0 | 0.00%   | 12  | 7.02%   | 1 | 11.11%  | 35  | 7.49%   |
| MID   | 21  | 12.21%  | 3  | 27.27%  | 12 | 18.46%  | 0 | 0.00%   | 3  | 8.11%   | 1 | 100.00% | 20  | 11.70%  | 0 | 0.00%   | 60  | 12.85%  |
| MON   | 5   | 2.91%   | 0  | 0.00%   | 4  | 6.15%   | 0 | 0.00%   | 0  | 0.00%   | 0 | 0.00%   | 2   | 1.17%   | 0 | 0.00%   | 11  | 2.36%   |
| MOR   | 0   | 0.00%   | 0  | 0.00%   | 0  | 0.00%   | 0 | 0.00%   | 0  | 0.00%   | 0 | 0.00%   | 2   | 1.17%   | 0 | 0.00%   | 2   | 0.43%   |
| OCE   | 4   | 2.33%   | 0  | 0.00%   | 4  | 6.15%   | 0 | 0.00%   | 2  | 5.41%   | 0 | 0.00%   | 7   | 4.09%   | 0 | 0.00%   | 17  | 3.64%   |
| PAS   | 24  | 13.95%  | 1  | 9.09%   | 16 | 24.62%  | 0 | 0.00%   | 4  | 10.81%  | 0 | 0.00%   | 17  | 9.94%   | 4 | 44.44%  | 66  | 14.13%  |
| SOM   | 0   | 0.00%   | 0  | 0.00%   | 0  | 0.00%   | 0 | 0.00%   | 0  | 0.00%   | 0 | 0.00%   | 1   | 0.58%   | 0 | 0.00%   | 1   | 0.21%   |
| SUS   | 1   | 0.58%   | 0  | 0.00%   | 0  | 0.00%   | 0 | 0.00%   | 0  | 0.00%   | 0 | 0.00%   | 1   | 0.58%   | 0 | 0.00%   | 2   | 0.43%   |
| UNI   | 16  | 9.30%   | 2  | 18.18%  | 2  | 3.08%   | 0 | 0.00%   | 3  | 8.11%   | 0 | 0.00%   | 11  | 6.43%   | 1 | 11.11%  | 35  | 7.49%   |
| OTHER | 0   | 0.00%   | 0  | 0.00%   | 0  | 0.00%   | 0 | 0.00%   | 0  | 0.00%   | 0 | 0.00%   | 6   | 3.51%   | 0 | 0.00%   | 6   | 1.28%   |
| Total | 172 | 100.00% | 11 | 100.00% | 65 | 100.00% | 1 | 100.00% | 37 | 100.00% | 1 | 100.00% | 171 | 100.00% | 9 | 100.00% | 467 | 100.00% |
|       |     |         |    |         |    |         |   |         |    |         |   |         |     |         |   |         |     |         |