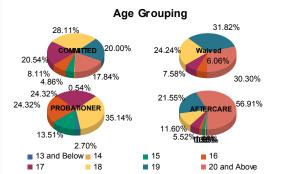

#### Age

| 13 and Below | 0   | 0.00%   | 0  | 0.00%   | 0  | 0.00%                 | 0   | 0.00%   | 0  | 0.00%   | 0  | 0.00%   | 1   | 0.58%   | 0 | 0.00%   | 1   | 0.21%   |
|--------------|-----|---------|----|---------|----|-----------------------|-----|---------|----|---------|----|---------|-----|---------|---|---------|-----|---------|
| 14           | 1   | 0.57%   | 0  | 0.00%   | 0  | 0.00%                 | 0   | 0.00%   | 0  | 0.00%   | 0  | 0.00%   | 0   | 0.00%   | 1 | 11.11%  | 2   | 0.43%   |
| 15           | 8   | 4.60%   | 1  | 9.09%   | 0  | 0.0 <mark>0%</mark>   | 0   | 0.00%   | 5  | 13.89%  | 0  | 0.00%   | 3   | 1.74%   | 0 | 0.00%   | 17  | 3.62%   |
| 16           | 15  | 8.62%   | 0  | 0.00%   | 4  | 6.1 <mark>5%</mark>   | 0   | 0.00%   | 9  | 25.00%  | 0  | 0.00%   | 3   | 1.74%   | 0 | 0.00%   | 31  | 6.61%   |
| 17           | 34  | 19.54%  | 4  | 36.36%  | 5  | 7.69 <mark>%</mark>   | 0   | 0.00%   | 8  | 22.22%  | 1  | 100.00% | 8   | 4.65%   | 2 | 22.22%  | 62  | 13.22%  |
| 18           | 50  | 28.74%  | 2  | 18.18%  | 16 | 24.62 <mark>%</mark>  | 0   | 0.00%   | 13 | 36.11%  | 0  | 0.00%   | 20  | 11.63%  | 1 | 11.11%  | 102 | 21.75%  |
| 19           | 37  | 21.26%  | 0  | 0.00%   | 21 | 32.31 <mark>%</mark>  | 0   | 0.00%   | 1  | 2.78%   | 0  | 0.00%   | 39  | 22.67%  | 0 | 0.00%   | 98  | 20.90%  |
| 20 and Above | 29  | 16.67%  | 4  | 36.36%  | 19 | 29.23 <mark>%</mark>  | 1   | 100.00% | 0  | 0.00%   | 0  | 0.00%   | 98  | 56.98%  | 5 | 55.56%  | 156 | 33.26%  |
| Total        | 174 | 100.00% | 11 | 100.00% | 65 | 100.00 <mark>%</mark> | 1   | 100.00% | 36 | 100.00% | 1  | 100.00% | 172 | 100.00% | 9 | 100.00% | 469 | 100.00% |
| Average Age  | 1   | 8.18    |    | 18.27   |    | 18.86                 | AL. | 20.00   | 1  | 16.89   | TH | 17.00   |     | 20.24   |   | 19.78   | 1   | 8.96    |