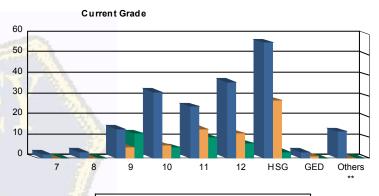

### **Special Education Services**

| Yes     | 83  | (47.70%)  | 4  | (36.36%)  | 31 | (47.69%)  | 1 | (100.00%) | 21 | (58.33%)  | 0 | 0.00%     | 140 | (48.61%)  |
|---------|-----|-----------|----|-----------|----|-----------|---|-----------|----|-----------|---|-----------|-----|-----------|
| No      | 85  | (48.85%)  | 7  | (63.64%)  | 34 | (52.31%)  | 0 | 0.00%     | 15 | (41.67%)  | 1 | (100.00%) | 142 | (49.31%)  |
| Pending | 6   | (3.45%)   | 0  | 0.00%     | 0  | 0.00%     | 0 | 0.00%     | 0  | 0.00%     | 0 | 0.00%     | 6   | (2.08%)   |
| Total   | 174 | (100.00%) | 11 | (100.00%) | 65 | (100.00%) | 1 | (100.00%) | 36 | (100.00%) | 1 | (100.00%) | 288 | (100.00%) |