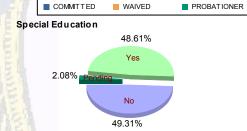

### **Offense Categories**

| Drug            | 107   | (8.86%)   | 6  | (9.68%)   | 6   | (5.22%)                | 0 | 0.00%     | 12  | (11.88%)  | 0 | 0.00%     | 131   | (8.80%)   |
|-----------------|-------|-----------|----|-----------|-----|------------------------|---|-----------|-----|-----------|---|-----------|-------|-----------|
| Persons         | 341   | (28.25%)  | 13 | (20.97%)  | 64  | (55.65%)               | 1 | (100.00%) | 27  | (26.73%)  | 1 | (50.00%)  | 447   | (30.04%)  |
| Property        | 203   | (16.82%)  | 11 | (17.74%)  | 8   | (6.96%)                | 0 | 0.00%     | 15  | (14.85%)  | 0 | 0.00%     | 237   | (15.93%)  |
| Public Order    | 165   | (13.67%)  | 13 | (20.97%)  | 8   | (6. <mark>96%</mark> ) | 0 | 0.00%     | 13  | (12.87%)  | 0 | 0.00%     | 199   | (13.37%)  |
| VOP             | 242   | (20.05%)  | 12 | (19.35%)  | 9   | (7.83%)                | 0 | 0.00%     | 23  | (22.77%)  | 1 | (50.00%)  | 287   | (19.29%)  |
| Weapons         | 140   | (11.60%)  | 7  | (11.29%)  | 20  | (17.39%)               | 0 | 0.00%     | 8   | (7.92%)   | 0 | 0.00%     | 175   | (11.76%)  |
| Others Offenses | 9     | (0.75%)   | 0  | 0.00%     | 0   | 0.00%                  | 0 | 0.00%     | 3   | (2.97%)   | 0 | 0.00%     | 12    | (0.81%)   |
| Total *         | 1,207 | (100.00%) | 62 | (100.00%) | 115 | (100.00%)              | 1 | (100.00%) | 101 | (100.00%) | 2 | (100.00%) | 1,488 | (100.00%) |