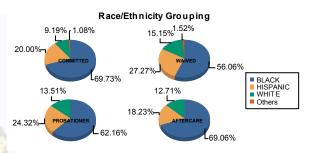

### Juvenile Demographics and Statistics

| Race/     |     | COMMITTED |    |         | WAIVED |         |        |         |      | PROBAT  | ER     |         | AFTER | Total   |        |         |     |         |
|-----------|-----|-----------|----|---------|--------|---------|--------|---------|------|---------|--------|---------|-------|---------|--------|---------|-----|---------|
| Ethnicity | N   | IALE      | FI | EMALE   | MALE   |         | FEMALE |         | MALE |         | FEMALE |         | MALE  |         | FEMALE |         |     |         |
| BLACK     | 121 | 69.54%    | 8  | 72.73%  | 36     | 55.38%  | 1      | 100.00% | 22   | 61.11%  | 1      | 100.00% | 121   | 70.35%  | 4      | 44.44%  | 314 | 66.95%  |
| HISPANIC  | 36  | 20.69%    | 1  | 9.09%   | 18     | 27.69%  | 0      | 0.00%   | 9    | 25.00%  | 0      | 0.00%   | 32    | 18.60%  | 1      | 11.11%  | 97  | 20.68%  |
| WHITE     | 15  | 8.62%     | 2  | 18.18%  | 10     | 15.38%  | 0      | 0.00%   | 5    | 13.89%  | 0      | 0.00%   | 19    | 11.05%  | 4      | 44.44%  | 55  | 11.73%  |
| Others    | 2   | 1.15%     | 0  | 0.00%   | 1      | 1.54%   | 0      | 0.00%   | 0    | 0.00%   | 0      | 0.00%   | 0     | 0.00%   | 0      | 0.00%   | 3   | 0.64%   |
| Total     | 174 | 100.00%   | 11 | 100.00% | 65     | 100.00% | 1      | 100.00% | 36   | 100.00% | 1      | 100.00% | 172   | 100.00% | 9      | 100.00% | 469 | 100.00% |