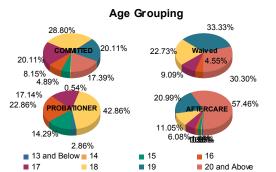

#### Age

| 13 and Below | 0   | 0.00%   | 0  | 0.00%   | 0  | 0.00%                 | 0  | 0.00%   | 0  | 0.00%   | 0  | 0.00%   | 1   | 0.58%   | 0 | 0.00%   | 1   | 0.21%   |
|--------------|-----|---------|----|---------|----|-----------------------|----|---------|----|---------|----|---------|-----|---------|---|---------|-----|---------|
| 14           | 1   | 0.58%   | 0  | 0.00%   | 0  | 0.00%                 | 0  | 0.00%   | 0  | 0.00%   | 0  | 0.00%   | 0   | 0.00%   | 1 | 11.11%  | 2   | 0.43%   |
| 15           | 8   | 4.62%   | 1  | 9.09%   | 0  | 0.00%                 | 0  | 0.00%   | 5  | 14.71%  | 0  | 0.00%   | 3   | 1.74%   | 0 | 0.00%   | 17  | 3.65%   |
| 16           | 15  | 8.67%   | 0  | 0.00%   | 3  | 4.62%                 | 0  | 0.00%   | 8  | 23.53%  | 0  | 0.00%   | 3   | 1.74%   | 0 | 0.00%   | 29  | 6.22%   |
| 17           | 33  | 19.08%  | 4  | 36.36%  | 6  | 9.23%                 | 0  | 0.00%   | 6  | 17.65%  | 0  | 0.00%   | 9   | 5.23%   | 2 | 22.22%  | 60  | 12.88%  |
| 18           | 51  | 29.48%  | 2  | 18.18%  | 15 | 23.08%                | 0  | 0.00%   | 14 | 41.18%  | 1  | 100.00% | 19  | 11.05%  | 1 | 11.11%  | 103 | 22.10%  |
| 19           | 37  | 21.39%  | 0  | 0.00%   | 22 | 33.85 <mark>%</mark>  | 0  | 0.00%   | 1  | 2.94%   | 0  | 0.00%   | 38  | 22.09%  | 0 | 0.00%   | 98  | 21.03%  |
| 20 and Above | 28  | 16.18%  | 4  | 36.36%  | 19 | 29.23 <mark>%</mark>  | 1  | 100.00% | 0  | 0.00%   | 0  | 0.00%   | 99  | 57.56%  | 5 | 55.56%  | 156 | 33.48%  |
| Total        | 173 | 100.00% | 11 | 100.00% | 65 | 100.0 <mark>0%</mark> | 1  | 100.00% | 34 | 100.00% | 1  | 100.00% | 172 | 100.00% | 9 | 100.00% | 466 | 100.00% |
| Average Age  | 1   | 8.17    |    | 18.27   |    | 18.91                 | 11 | 20.00   |    | 16.94   | TH | 18.00   |     | 20.26   |   | 19.78   |     | 18.99   |