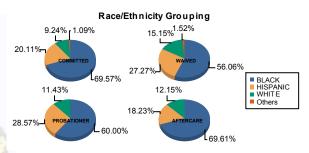

### Juvenile Demographics and Statistics

| Race/     |     | COMM        | ITTED |         | WAIVED |         |        |         | PROBATIONER |         |        |         |      | AFTER   | Total  |         |     |         |
|-----------|-----|-------------|-------|---------|--------|---------|--------|---------|-------------|---------|--------|---------|------|---------|--------|---------|-----|---------|
| Ethnicity | М   | MALE FEMALE |       | EMALE   | MALE   |         | FEMALE |         | MALE        |         | FEMALE |         | MALE |         | FEMALE |         |     |         |
| BLACK     | 120 | 69.36%      | 8     | 72.73%  | 36     | 55.38%  | 1      | 100.00% | 20          | 58.82%  | 1      | 100.00% | 122  | 70.93%  | 4      | 44.44%  | 312 | 66.95%  |
| HISPANIC  | 36  | 20.81%      | 1     | 9.09%   | 18     | 27.69%  | 0      | 0.00%   | 10          | 29.41%  | 0      | 0.00%   | 32   | 18.60%  | 1      | 11.11%  | 98  | 21.03%  |
| WHITE     | 15  | 8.67%       | 2     | 18.18%  | 10     | 15.38%  | 0      | 0.00%   | 4           | 11.76%  | 0      | 0.00%   | 18   | 10.47%  | 4      | 44.44%  | 53  | 11.37%  |
| Others    | 2   | 1.16%       | 0     | 0.00%   | 1      | 1.54%   | 0      | 0.00%   | 0           | 0.00%   | 0      | 0.00%   | 0    | 0.00%   | 0      | 0.00%   | 3   | 0.64%   |
| Total     | 173 | 100.00%     | 11    | 100.00% | 65     | 100.00% | 1      | 100.00% | 34          | 100.00% | 1      | 100.00% | 172  | 100.00% | 9      | 100.00% | 466 | 100.00% |