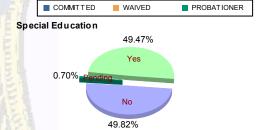

### **Offense Categories**

| Drug            | 108   | (9.01%)   | 6  | (9.68%)   | 6   | (5.22%)                | 0 | 0.00%     | 11 | (11.83%)  | 0 | 0.00%     | 131   | (8.90%)   |
|-----------------|-------|-----------|----|-----------|-----|------------------------|---|-----------|----|-----------|---|-----------|-------|-----------|
| Persons         | 337   | (28.11%)  | 13 | (20.97%)  | 64  | (55.65%)               | 1 | (100.00%) | 26 | (27.96%)  | 1 | (50.00%)  | 442   | (30.03%)  |
| Property        | 201   | (16.76%)  | 11 | (17.74%)  | 8   | (6.96%)                | 0 | 0.00%     | 13 | (13.98%)  | 0 | 0.00%     | 233   | (15.83%)  |
| Public Order    | 163   | (13.59%)  | 13 | (20.97%)  | 8   | (6. <mark>96%</mark> ) | 0 | 0.00%     | 12 | (12.90%)  | 0 | 0.00%     | 196   | (13.32%)  |
| VOP             | 241   | (20.10%)  | 12 | (19.35%)  | 9   | (7.83%)                | 0 | 0.00%     | 21 | (22.58%)  | 1 | (50.00%)  | 284   | (19.29%)  |
| Weapons         | 140   | (11.68%)  | 7  | (11.29%)  | 20  | (17.39%)               | 0 | 0.00%     | 7  | (7.53%)   | 0 | 0.00%     | 174   | (11.82%)  |
| Others Offenses | 9     | (0.75%)   | 0  | 0.00%     | 0   | 0.00%                  | 0 | 0.00%     | 3  | (3.23%)   | 0 | 0.00%     | 12    | (0.82%)   |
| Total *         | 1,199 | (100.00%) | 62 | (100.00%) | 115 | (100.00%)              | 1 | (100.00%) | 93 | (100.00%) | 2 | (100.00%) | 1,472 | (100.00%) |