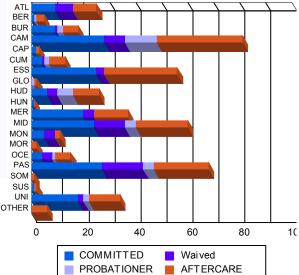

## Sentencing County

| ATL   | 9   | 5.20%   | 0  | 0.00%   | 7  | 10.77%  | 0 | 0.00%   | 0  | 0.00%   | 0 | 0.00%   | 8   | 4.65%   | 1 | 11.11%  | 25  | 5.36%   |
|-------|-----|---------|----|---------|----|---------|---|---------|----|---------|---|---------|-----|---------|---|---------|-----|---------|
| BER   | 1   | 0.58%   | 0  | 0.00%   | 0  | 0.00%   | 0 | 0.00%   | 1  | 2.94%   | 0 | 0.00%   | 3   | 1.74%   | 0 | 0.00%   | 5   | 1.07%   |
| BUR   | 8   | 4.62%   | 1  | 9.09%   | 1  | 1.54%   | 0 | 0.00%   | 2  | 5.88%   | 0 | 0.00%   | 5   | 2.91%   | 1 | 11.11%  | 18  | 3.86%   |
| CAM   | 27  | 15.61%  | 1  | 9.09%   | 7  | 10.77%  | 1 | 100.00% | 12 | 35.29%  | 0 | 0.00%   | 32  | 18.60%  | 1 | 11.11%  | 81  | 17.38%  |
| CAP   | 2   | 1.16%   | 0  | 0.00%   | 0  | 0.00%   | 0 | 0.00%   | 0  | 0.00%   | 0 | 0.00%   | 1   | 0.58%   | 0 | 0.00%   | 3   | 0.64%   |
| CUM   | 3   | 1.73%   | 1  | 9.09%   | 1  | 1.54%   | 0 | 0.00%   | 2  | 5.88%   | 0 | 0.00%   | 6   | 3.49%   | 0 | 0.00%   | 13  | 2.79%   |
| ESS   | 24  | 13.87%  | 1  | 9.09%   | 3  | 4.62%   | 0 | 0.00%   | 0  | 0.00%   | 0 | 0.00%   | 28  | 16.28%  | 0 | 0.00%   | 56  | 12.02%  |
| GLO   | 0   | 0.00%   | 0  | 0.00%   | 0  | 0.00%   | 0 | 0.00%   | 1  | 2.94%   | 0 | 0.00%   | 1   | 0.58%   | 0 | 0.00%   | 2   | 0.43%   |
| HUD   | 6   | 3.47%   | 0  | 0.00%   | 4  | 6.15%   | 0 | 0.00%   | 6  | 17.65%  | 0 | 0.00%   | 10  | 5.81%   | 0 | 0.00%   | 26  | 5.58%   |
| HUN   | 1   | 0.58%   | 0  | 0.00%   | 0  | 0.00%   | 0 | 0.00%   | 0  | 0.00%   | 0 | 0.00%   | 0   | 0.00%   | 0 | 0.00%   | 1   | 0.21%   |
| MER   | 19  | 10.98%  | 1  | 9.09%   | 4  | 6.15%   | 0 | 0.00%   | 0  | 0.00%   | 0 | 0.00%   | 12  | 6.98%   | 1 | 11.11%  | 37  | 7.94%   |
| MID   | 21  | 12.14%  | 3  | 27.27%  | 12 | 18.46%  | 0 | 0.00%   | 3  | 8.82%   | 1 | 100.00% | 20  | 11.63%  | 0 | 0.00%   | 60  | 12.88%  |
| MON   | 5   | 2.89%   | 0  | 0.00%   | 4  | 6.15%   | 0 | 0.00%   | 0  | 0.00%   | 0 | 0.00%   | 2   | 1.16%   | 0 | 0.00%   | 11  | 2.36%   |
| MOR   | 0   | 0.00%   | 0  | 0.00%   | 0  | 0.00%   | 0 | 0.00%   | 0  | 0.00%   | 0 | 0.00%   | 2   | 1.16%   | 0 | 0.00%   | 2   | 0.43%   |
| OCE   | 4   | 2.31%   | 0  | 0.00%   | 4  | 6.15%   | 0 | 0.00%   | 1  | 2.94%   | 0 | 0.00%   | 6   | 3.49%   | 0 | 0.00%   | 15  | 3.22%   |
| PAS   | 26  | 15.03%  | 1  | 9.09%   | 16 | 24.62%  | 0 | 0.00%   | 4  | 11.76%  | 0 | 0.00%   | 17  | 9.88%   | 4 | 44.44%  | 68  | 14.59%  |
| SOM   | 0   | 0.00%   | 0  | 0.00%   | 0  | 0.00%   | 0 | 0.00%   | 0  | 0.00%   | 0 | 0.00%   | 1   | 0.58%   | 0 | 0.00%   | 1   | 0.21%   |
| SUS   | 1   | 0.58%   | 0  | 0.00%   | 0  | 0.00%   | 0 | 0.00%   | 0  | 0.00%   | 0 | 0.00%   | 1   | 0.58%   | 0 | 0.00%   | 2   | 0.43%   |
| UNI   | 16  | 9.25%   | 2  | 18.18%  | 2  | 3.08%   | 0 | 0.00%   | 2  | 5.88%   | 0 | 0.00%   | 11  | 6.40%   | 1 | 11.11%  | 34  | 7.30%   |
| OTHER | 0   | 0.00%   | 0  | 0.00%   | 0  | 0.00%   | 0 | 0.00%   | 0  | 0.00%   | 0 | 0.00%   | 6   | 3.49%   | 0 | 0.00%   | 6   | 1.29%   |
| Total | 173 | 100.00% | 11 | 100.00% | 65 | 100.00% | 1 | 100.00% | 34 | 100.00% | 1 | 100.00% | 172 | 100.00% | 9 | 100.00% | 466 | 100.00% |
|       | 1   |         |    |         |    |         |   |         |    |         |   |         |     |         |   |         |     |         |