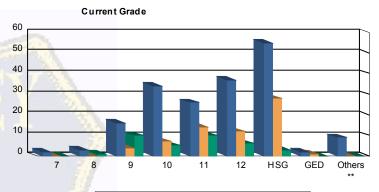

#### **Special Education Services**

| Yes     | 85  | (49.13%)  | 4  | (36.36%)  | 32 | (49.23%)  | 1 | (100.00%) | 19 | (55.88%)  | 0 | 0.00%     | 141 | (49.47%)  |
|---------|-----|-----------|----|-----------|----|-----------|---|-----------|----|-----------|---|-----------|-----|-----------|
| No      | 86  | (49.71%)  | 7  | (63.64%)  | 33 | (50.77%)  | 0 | 0.00%     | 15 | (44.12%)  | 1 | (100.00%) | 142 | (49.82%)  |
| Pending | 2   | (1.16%)   | 0  | 0.00%     | 0  | 0.00%     | 0 | 0.00%     | 0  | 0.00%     | 0 | 0.00%     | 2   | (0.70%)   |
| Total   | 173 | (100.00%) | 11 | (100.00%) | 65 | (100.00%) | 1 | (100.00%) | 34 | (100.00%) | 1 | (100.00%) | 285 | (100.00%) |