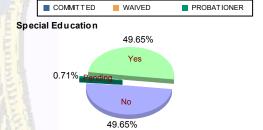

#### **Special Education Services**

| <br>    |     |           |    |           |    |           |   |           |    |           |   |           |     |           |
|---------|-----|-----------|----|-----------|----|-----------|---|-----------|----|-----------|---|-----------|-----|-----------|
| Yes     | 86  | (50.29%)  | 4  | (33.33%)  | 32 | (49.23%)  | 1 | (100.00%) | 17 | (53.13%)  | 0 | 0.00%     | 140 | (49.65%)  |
| No      | 83  | (48.54%)  | 8  | (66.67%)  | 33 | (50.77%)  | 0 | 0.00%     | 15 | (46.88%)  | 1 | (100.00%) | 140 | (49.65%)  |
| Pendina | 2   | (1.17%)   | 0  | 0.00%     | 0  | 0.00%     | 0 | 0.00%     | 0  | 0.00%     | 0 | 0.00%     | 2   | (0.71%)   |
| Total   | 171 | (100.00%) | 12 | (100.00%) | 65 | (100.00%) | 1 | (100.00%) | 32 | (100.00%) | 1 | (100.00%) | 282 | (100.00%) |