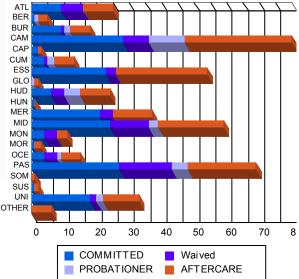

### **Sentencing County**

| ATL   | 9   | 5.26%   | 0  | 0.00%   | 7  | 10.77%  | 0 | 0.00%   | 0  | 0.00%   | 0 | 0.00%   | 8   | 4.68%   | 1 | 12.50%  | 25  | 5.42%   |
|-------|-----|---------|----|---------|----|---------|---|---------|----|---------|---|---------|-----|---------|---|---------|-----|---------|
| BER   | 1   | 0.58%   | 0  | 0.00%   | 0  | 0.00%   | 0 | 0.00%   | 1  | 3.13%   | 0 | 0.00%   | 3   | 1.75%   | 0 | 0.00%   | 5   | 1.08%   |
| BUR   | 8   | 4.68%   | 1  | 8.33%   | 1  | 1.54%   | 0 | 0.00%   | 2  | 6.25%   | 0 | 0.00%   | 5   | 2.92%   | 1 | 12.50%  | 18  | 3.90%   |
| CAM   | 27  | 15.79%  | 1  | 8.33%   | 7  | 10.77%  | 1 | 100.00% | 11 | 34.38%  | 0 | 0.00%   | 32  | 18.71%  | 1 | 12.50%  | 80  | 17.35%  |
| CAP   | 2   | 1.17%   | 0  | 0.00%   | 0  | 0.00%   | 0 | 0.00%   | 0  | 0.00%   | 0 | 0.00%   | 1   | 0.58%   | 0 | 0.00%   | 3   | 0.65%   |
| CUM   | 3   | 1.75%   | 1  | 8.33%   | 1  | 1.54%   | 0 | 0.00%   | 2  | 6.25%   | 0 | 0.00%   | 6   | 3.51%   | 0 | 0.00%   | 13  | 2.82%   |
| ESS   | 22  | 12.87%  | 1  | 8.33%   | 3  | 4.62%   | 0 | 0.00%   | 0  | 0.00%   | 0 | 0.00%   | 28  | 16.37%  | 0 | 0.00%   | 54  | 11.71%  |
| GLO   | 0   | 0.00%   | 0  | 0.00%   | 0  | 0.00%   | 0 | 0.00%   | 1  | 3.13%   | 0 | 0.00%   | 1   | 0.58%   | 0 | 0.00%   | 2   | 0.43%   |
| HUD   | 6   | 3.51%   | 0  | 0.00%   | 4  | 6.15%   | 0 | 0.00%   | 5  | 15.63%  | 0 | 0.00%   | 9   | 5.26%   | 0 | 0.00%   | 24  | 5.21%   |
| HUN   | 1   | 0.58%   | 0  | 0.00%   | 0  | 0.00%   | 0 | 0.00%   | 0  | 0.00%   | 0 | 0.00%   | 0   | 0.00%   | 0 | 0.00%   | 1   | 0.22%   |
| MER   | 19  | 11.11%  | 2  | 16.67%  | 4  | 6.15%   | 0 | 0.00%   | 0  | 0.00%   | 0 | 0.00%   | 12  | 7.02%   | 0 | 0.00%   | 37  | 8.03%   |
| MID   | 21  | 12.28%  | 3  | 25.00%  | 12 | 18.46%  | 0 | 0.00%   | 2  | 6.25%   | 1 | 100.00% | 20  | 11.70%  | 0 | 0.00%   | 59  | 12.80%  |
| MON   | 4   | 2.34%   | 0  | 0.00%   | 4  | 6.15%   | 0 | 0.00%   | 0  | 0.00%   | 0 | 0.00%   | 3   | 1.75%   | 0 | 0.00%   | 11  | 2.39%   |
| MOR   | 1   | 0.58%   | 0  | 0.00%   | 0  | 0.00%   | 0 | 0.00%   | 0  | 0.00%   | 0 | 0.00%   | 2   | 1.17%   | 0 | 0.00%   | 3   | 0.65%   |
| OCE   | 4   | 2.34%   | 0  | 0.00%   | 4  | 6.15%   | 0 | 0.00%   | 1  | 3.13%   | 0 | 0.00%   | 6   | 3.51%   | 0 | 0.00%   | 15  | 3.25%   |
| PAS   | 26  | 15.20%  | 1  | 8.33%   | 16 | 24.62%  | 0 | 0.00%   | 5  | 15.63%  | 0 | 0.00%   | 17  | 9.94%   | 4 | 50.00%  | 69  | 14.97%  |
| SOM   | 0   | 0.00%   | 0  | 0.00%   | 0  | 0.00%   | 0 | 0.00%   | 0  | 0.00%   | 0 | 0.00%   | 1   | 0.58%   | 0 | 0.00%   | 1   | 0.22%   |
| SUS   | 1   | 0.58%   | 0  | 0.00%   | 0  | 0.00%   | 0 | 0.00%   | 0  | 0.00%   | 0 | 0.00%   | 1   | 0.58%   | 0 | 0.00%   | 2   | 0.43%   |
| UNI   | 16  | 9.36%   | 2  | 16.67%  | 2  | 3.08%   | 0 | 0.00%   | 2  | 6.25%   | 0 | 0.00%   | 10  | 5.85%   | 1 | 12.50%  | 33  | 7.16%   |
| OTHER | 0   | 0.00%   | 0  | 0.00%   | 0  | 0.00%   | 0 | 0.00%   | 0  | 0.00%   | 0 | 0.00%   | 6   | 3.51%   | 0 | 0.00%   | 6   | 1.30%   |
| Total | 171 | 100.00% | 12 | 100.00% | 65 | 100.00% | 1 | 100.00% | 32 | 100.00% | 1 | 100.00% | 171 | 100.00% | 8 | 100.00% | 461 | 100.00% |
|       | 1   |         |    |         |    |         |   |         |    |         |   |         |     |         |   |         |     |         |