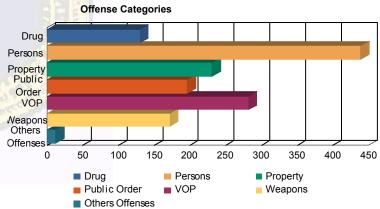

#### **Offense Categories**

| Drug            | 108   | (9.03%)   | 6  | (9.68%)   | 6   | (5.22%)   | 0 | 0.00%     | 10 | (11.63%)  | 0 | 0.00%     | 130   | (8.89%)   |
|-----------------|-------|-----------|----|-----------|-----|-----------|---|-----------|----|-----------|---|-----------|-------|-----------|
| Persons         | 335   | (28.01%)  | 13 | (20.97%)  | 64  | (55.65%)  | 1 | (100.00%) | 25 | (29.07%)  | 1 | (50.00%)  | 439   | (30.03%)  |
| Property        | 201   | (16.81%)  | 11 | (17.74%)  | 8   | (6.96%)   | 0 | 0.00%     | 11 | (12.79%)  | 0 | 0.00%     | 231   | (15.80%)  |
| Public Order    | 164   | (13.71%)  | 13 | (20.97%)  | 8   | (6.96%)   | 0 | 0.00%     | 11 | (12.79%)  | 0 | 0.00%     | 196   | (13.41%)  |
| VOP             | 240   | (20.07%)  | 12 | (19.35%)  | 9   | (7.83%)   | 0 | 0.00%     | 20 | (23.26%)  | 1 | (50.00%)  | 282   | (19.29%)  |
| Weapons         | 139   | (11.62%)  | 7  | (11.29%)  | 20  | (17.39%)  | 0 | 0.00%     | 6  | (6.98%)   | 0 | 0.00%     | 172   | (11.76%)  |
| Others Offenses | 9     | (0.75%)   | 0  | 0.00%     | 0   | 0.00%     | 0 | 0.00%     | 3  | (3.49%)   | 0 | 0.00%     | 12    | (0.82%)   |
| Total *         | 1,196 | (100.00%) | 62 | (100.00%) | 115 | (100.00%) | 1 | (100.00%) | 86 | (100.00%) | 2 | (100.00%) | 1,462 | (100.00%) |