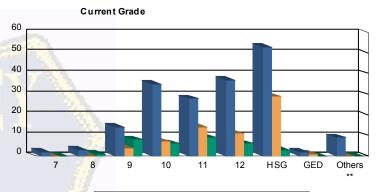

## Juvenile Demographics and Statistics

| Current   |     | СОММ      | ITTED |           |    | WAIV      | ΈD  |           |    | PROBATI   | 2      | Total     |     |          |
|-----------|-----|-----------|-------|-----------|----|-----------|-----|-----------|----|-----------|--------|-----------|-----|----------|
| Grade     | М   | MALE      |       | FEMALE    |    | ALE       | FEI | MALE      | M  | ALE       | FEMALE |           |     |          |
| 7         | 2   | (1.17%)   | 0     | 0.00%     | 0  | 0.00%     | 0   | 0.00%     | 0  | 0.00%     | 0      | 0.00%     | 2   | (0.71%   |
| 8         | 3   | (1.75%)   | 0     | 0.00%     | 0  | 0.00%     | 0   | 0.00%     | 1  | (3.13%)   | 0      | 0.00%     | 4   | (1.42%   |
| 9         | 11  | (6.43%)   | 3     | (25.00%)  | 4  | (6.15%)   | 0   | 0.00%     | 8  | (25.00%)  | 0      | 0.00%     | 26  | (9.22%   |
| 10        | 34  | (19.88%)  | 1     | (8.33%)   | 7  | (10.77%)  | 0   | 0.00%     | 6  | (18.75%)  | 0      | 0.00%     | 48  | (17.02%  |
| 11        | 26  | (15.20%)  | 2     | (16.67%)  | 14 | (21.54%)  | 0   | 0.00%     | 9  | (28.13%)  | 0      | 0.00%     | 51  | (18.09%  |
| 12        | 36  | (21.05%)  | 1     | (8.33%)   | 11 | (16.92%)  | 0   | 0.00%     | 5  | (15.63%)  | 1      | (100.00%) | 54  | (19.15%  |
| HSG       | 49  | (28.65%)  | 4     | (33.33%)  | 28 | (43.08%)  | 1   | (100.00%) | 3  | (9.38%)   | 0      | 0.00%     | 85  | (30.14%  |
| GED       | 2   | (1.17%)   | 0     | 0.00%     | 1  | (1.54%)   | 0   | 0.00%     | 0  | 0.00%     | 0      | 0.00%     | 3   | (1.06%   |
| Others ** | 8   | (4.68%)   | 1     | (8.33%)   | 0  | 0.00%     | 0   | 0.00%     | 0  | 0.00%     | 0      | 0.00%     | 9   | (3.19%   |
| Total     | 171 | (100.00%) | 12    | (100.00%) | 65 | (100.00%) | 1   | (100.00%) | 32 | (100.00%) | 1      | (100.00%) | 282 | (100.00% |