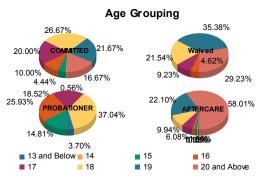

| 0.00%   | 0 | 0.00%   | 1   | 0.58%   | 0 | 0.00%   | 1   | 0.22%   |
| SUS   | 1   | 0.59%   | 0  | 0.00%   | 0  | 0.00%   | 0 | 0.00%   | 0  | 0.00%   | 0 | 0.00%   | 1   | 0.58%   | 0 | 0.00%   | 2   | 0.44%   |
| UNI   | 16  | 9.47%   | 2  | 18.18%  | 2  | 3.13%   | 0 | 0.00%   | 2  | 7.69%   | 0 | 0.00%   | 10  | 5.78%   | 1 | 12.50%  | 33  | 7.28%   |
| OTHER | 0   | 0.00%   | 0  | 0.00%   | 0  | 0.00%   | 0 | 0.00%   | 0  | 0.00%   | 0 | 0.00%   | 6   | 3.47%   | 0 | 0.00%   | 6   | 1.32%   |
| Total | 169 | 100.00% | 11 | 100.00% | 64 | 100.00% | 1 | 100.00% | 26 | 100.00% | 1 | 100.00% | 173 | 100.00% | 8 | 100.00% | 453 | 100.00% |
|       |     |         |    |         |    |         |   |         |    |         |   |         |     |         |   |         |     |         |





**Count of Juveniles By Sentencing County** 





NJ Office of the Attorney General Juvenile Justice Commission



#### \*Statistics are for Friday, May 8, 2020

## Juvenile Demographics and Statistics

| Current   |     | COMM      | ITTED  |           |      | WAIV      | ED |           |    | PROBATI   | То | tal       |     |                         |
|-----------|-----|-----------|--------|-----------|------|-----------|----|-----------|----|-----------|----|-----------|-----|-------------------------|
| Grade     | M   | ALE       | FEMALE |           | MALE |           | FE | MALE      | М  | ALE       | FE | MALE      |     |                         |
| 7         | 2   | (1.18%)   | 0      | 0.00%     | 0    | 0.00%     | 0  | 0.00%     | 0  | 0.00%     | 0  | 0.00%     | 2   | (