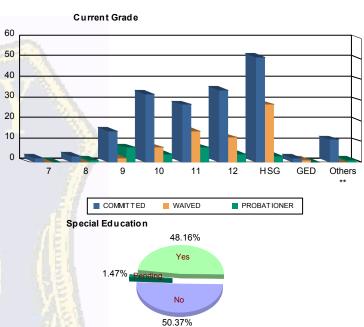

|
|---|---------|-----|-----------|----|-----------|----|-----------|---|-----------|----|-----------|---|-----------|-------|-----|-----------------------|
|   | Yes     | 83  | (49.11%)  | 4  | (36.36%)  | 32 | (50.00%)  | 1 | (100.00%) | 11 | (42.31%)  | 0 | 0.00%     | 1     | 31  | (48.16%)              |
|   | No      | 83  | (49.11%)  | 7  | (63.64%)  | 32 | (50.00%)  | 0 | 0.00%     | 14 | (53.85%)  | 1 | (100.00%) | 1     | 37  | <mark>(50.37%)</mark> |
|   | Pendina | 3   | (1.78%)   | 0  | 0.00%     | 0  | 0.00%     | 0 | 0.00%     | 1  | (3.85%)   | 0 | 0.00%     | S RUH | 4   | (1.47%)               |
| Ī | Total   | 169 | (100.00%) | 11 | (100.00%) | 64 | (100.00%) | 1 | (100.00%) | 26 | (100.00%) | 1 | (100.00%) | 2     | 272 | (100.00%)             |



# Offense Categories



### **Offense Categories**

| Drug            | 107   | (8.98%)   | 6  | (10.00%)  | 6   | (5.26%)   | 0 | 0.00%     | 5  | (8.77%)   | 0 | 0.00%     | 124   | (8.70%    |
|-----------------|-------|-----------|----|-----------|-----|-----------|---|-----------|----|-----------|---|-----------|-------|-----------|
| Persons         | 334   | (28.04%)  | 12 | (20.00%)  | 64  | (56.14%)  | 1 | (100.00%) | 19 | (33.33%)  | 1 | (50.00%)  | 431   | (30.25%)  |
| Property        | 200   | (16.79%)  | 11 | (18.33%)  | 8   | (7.02%)   | 0 | 0.00%     | 6  | (10.53%)  | 0 | 0.00%     | 225   | (15.79%)  |
| Public Order    | 163   | (13.69%)  | 12 | (20.00%)  | 8   | (7.02%)   | 0 | 0.00%     | 7  | (12.28%)  | 0 | 0.00%     | 190   | (13.33%)  |
| VOP             | 240