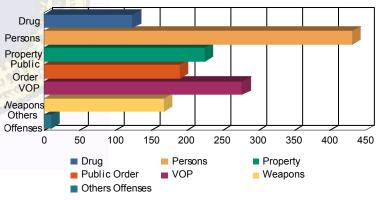

|---|---------|-----|-----------|----|-----------|----|-----------|---|-----------|----|-----------|---|-----------|-------|-----|-----------------------|
|   | Yes     | 83  | (49.11%)  | 4  | (36.36%)  | 32 | (50.00%)  | 1 | (100.00%) | 11 | (42.31%)  | 0 | 0.00%     | 1     | 31  | (48.16%)              |
|   | No      | 83  | (49.11%)  | 7  | (63.64%)  | 32 | (50.00%)  | 0 | 0.00%     | 14 | (53.85%)  | 1 | (100.00%) | 1     | 37  | <mark>(50.37%)</mark> |
|   | Pendina | 3   | (1.78%)   | 0  | 0.00%     | 0  | 0.00%     | 0 | 0.00%     | 1  | (3.85%)   | 0 | 0.00%     | S RUH | 4   | (1.47%)               |
| Ī | Total   | 169 | (100.00%) | 11 | (100.00%) | 64 | (100.00%) | 1 | (100.00%) | 26 | (100.00%) | 1 | (100.00%) | 2     | 272 | (100.00%)             |



# Offense Categories



### **Offense Categories**

| Drug            | 107   | (8.98%)   | 6  | (10.00%)  | 6   | (5.26%)   | 0 | 0.00%     | 5  | (8.77%)   | 0 | 0.00%     | 124   | (8.70%    |
|-----------------|-------|-----------|----|-----------|-----|-----------|---|-----------|----|-----------|---|-----------|-------|-----------|
| Persons         | 334   | (28.04%)  | 12 | (20.00%)  | 64  | (56.14%)  | 1 | (100.00%) | 19 | (33.33%)  | 1 | (50.00%)  | 431   | (30.25%)  |
| Property        | 200   | (16.79%)  | 11 | (18.33%)  | 8   | (7.02%)   | 0 | 0.00%     | 6  | (10.53%)  | 0 | 0.00%     | 225   | (15.79%)  |
| Public Order    | 163   | (13.69%)  | 12 | (20.00%)  | 8   | (7.02%)   | 0 | 0.00%     | 7  | (12.28%)  | 0 | 0.00%     | 190   | (13.33%)  |
| VOP             | 240   | (20.15%)  | 12 | (20.0