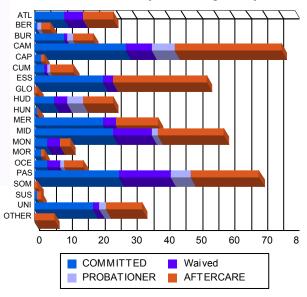

00%   | 1   | 0.22%   |
| SUS   | 1   | 0.59%   | 0  | 0.00%   | 0  | 0.00%   | 0 | 0.00%   | 0  | 0.00%   | 0 | 0.00%   | 1   | 0.58%   | 0 | 0.00%   | 2   | 0.44%   |
| UNI   | 16  | 9.47%   | 2  | 18.18%  | 2  | 3.13%   | 0 | 0.00%   | 2  | 7.69%   | 0 | 0.00%   | 10  | 5.78%   | 1 | 12.50%  | 33  | 7.28%   |
| OTHER | 0   | 0.00%   | 0  | 0.00%   | 0  | 0.00%   | 0 | 0.00%   | 0  | 0.00%   | 0 | 0.00%   | 6   | 3.47%   | 0 | 0.00%   | 6   | 1.32%   |
| Total | 169 | 100.00% | 11 | 100.00% | 64 | 100.00% | 1 | 100.00% | 26 | 100.00% | 1 | 100.00% | 173 | 100.00% | 8 | 100.00% | 453 | 100.00% |
|       |     |         |    |         |    |         |   |         |    |         |   |         |     |         |   |         |     |         |





**Count of Juveniles By Sentencing County** 





NJ Office of the Attorney General Juvenile Justice Commission



#### \*Statistics are for Friday, May 8, 2020

## Juvenile Demographics and Statistics

| Current   |     | COMM      | ITTED  |           |      | WAIV      | ED |           |    | PROBATI   | То | tal       |     |                         |
|-----------|-----|-----------|--------|-----------|------|-----------|----|-----------|----|-----------|----|-----------|-----|-------------------------|
| Grade     | M   | ALE       | FEMALE |           | MALE |           | FE | MALE      | М  | ALE       | FE | MALE      |     |                         |
| 7         | 2   | (1.18%)   | 0      | 0.00%     | 0    | 0.00%     | 0  | 0.00%     | 0  | 0.00%     | 0  | 0.00%     | 2   | (0.74%)                 |
| 8         | 3   | (1.