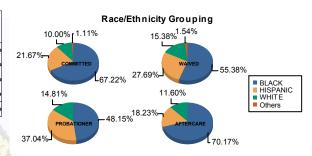

## Juvenile Demographics and Statistics

| Race/     |     | COMM    | ITTED |         |    | WAI     | 'ED |         |    | PROBAT  | ION | ER      |     | AFTER   | Total |         |     |         |
|-----------|-----|---------|-------|---------|----|---------|-----|---------|----|---------|-----|---------|-----|---------|-------|---------|-----|---------|
| Ethnicity | M   | IALE    | F     | EMALE   |    | MALE    |     | FEMALE  |    | MALE    | _   | FEMALE  | 100 | ALE     | F     | EMALE   |     |         |
| BLACK     | 114 | 67.46%  | 7     | 63.64%  | 35 | 54.69%  | 1   | 100.00% | 12 | 46.15%  | 1   | 100.00% | 123 | 71.10%  | 4     | 50.00%  | 297 | 65.56%  |
| HISPANIC  | 38  | 22.49%  | 1     | 9.09%   | 18 | 28.13%  | 0   | 0.00%   | 10 | 38.46%  | 0   | 0.00%   | 32  | 18.50%  | 1     | 12.50%  | 100 | 22.08%  |
| WHITE     | 15  | 8.88%   | 3     | 27.27%  | 10 | 15.63%  | 0   | 0.00%   | 4  | 15.38%  | 0   | 0.00%   | 18  | 10.40%  | 3     | 37.50%  | 53  | 11.70%  |
| Others    | 2   | 1.18%   | 0     | 0.00%   | 1  | 1.56%   | 0   | 0.00%   | 0  | 0.00%   | 0   | 0.00%   | 0   | 0.00%   | 0     | 0.00%   | 3   | 0.66%   |
| Total     | 169 | 100.00% | 11    | 100.00% | 64 | 100.00% | 1   | 100.00% | 26 | 100.00% | 1   | 100.00% | 173 | 100.00% | 8     | 100.00% | 453 | 100.00% |
|           |     |         |       |         |    | 10 E    |     |         | _  |         | 1   |         |     |         |       |         |     |         |