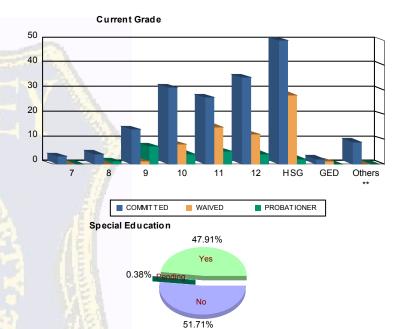

### **Offense Categories**

| Total *         | 1,190 | (100.00%) | 60 | (100.00%) | 114 | (100.00%)             | 1 | (100.00%) | 55 | (100.00%) | 1,420 | (100.00%) |
|-----------------|-------|-----------|----|-----------|-----|-----------------------|---|-----------|----|-----------|-------|-----------|
| Others Offenses | 9     | (0.76%)   | 0  | 0.00%     | 0   | 0.00%                 | 0 | 0.00%     | 1  | (1.82%)   | 10    | (0.70%)   |
| Weapons         | 138   | (11.60%)  | 7  | (11.67%)  | 19  | (16.67%)              | 0 | 0.00%     | 4  | (7.27%)   | 168   | (11.83%)  |
| VOP             | 240   | (20.17%)  | 12 | (20.00%)  | 9   | (7.89%)               | 0 | 0.00%     | 13 | (23.64%)  | 274   | (19.30%)  |
| Public Order    | 163   | (13.70%)  | 12 | (20.00%)  | 8   | (7. <mark>02%)</mark> | 0 | 0.00%     | 7  | (12.73%)  | 190   | (13.38%)  |
| Property        | 200   | (16.81%)  | 11 | (18.33%)  | 8   | (7.02%)               | 0 | 0.00%     | 7  | (12.73%)  | 226   | (15.92%)  |
| Persons         | 333   | (27.98%)  | 12 | (20.00%)  | 64  | (56.14%)              | 1 | (100.00%) | 19 | (34.55%)  | 429   | (30.21%)  |
| Drug            | 107   | (8.99%)   | 6  | (10.00%)  | 6   | (5.26%)               | 0 | 0.00%     | 4  | (7.27%)   | 123   | (8.66%)   |