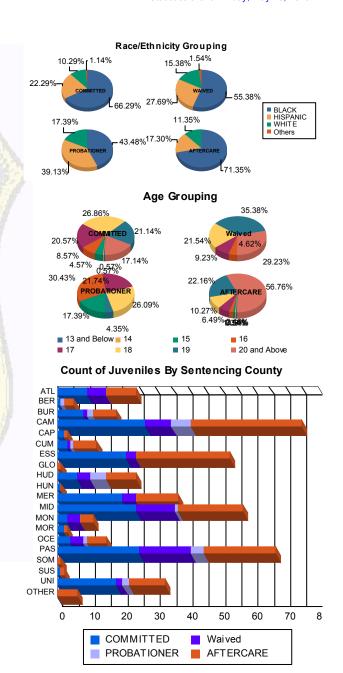

### Juvenile Demographics and Statistics

| Current   |     | СОММ      | ITTED |           |    | WAIN      | /ED |           | PROB | ATIONER   | Total |           |
|-----------|-----|-----------|-------|-----------|----|-----------|-----|-----------|------|-----------|-------|-----------|
| Grade     | М   | ALE       | FEI   | MALE      | М  | ALE       | FE  | MALE      | М    | ALE       |       |           |
| 7         | 3   | (1.83%)   | 0     | 0.00%     | 0  | 0.00%     | 0   | 0.00%     | 0    | 0.00%     | 3     | (1.14%)   |
| 8         | 4   | (2.44%)   | 0     | 0.00%     | 0  | 0.00%     | 0   | 0.00%     | 1    | (4.35%)   | 5     | (1.90%)   |
| 9         | 11  | (6.71%)   | 3     | (27.27%)  | 1  | (1.56%)   | 0   | 0.00%     | 7    | (30.43%)  | 22    | (8.37%)   |
| 10        | 30  | (18.29%)  | 1     | (9.09%)   | 8  | (12.50%)  | 0   | 0.00%     | 4    | (17.39%)  | 43    | (16.35%)  |
| 11        | 26  | (15.85%)  | 1     | (9.09%)   | 15 | (23.44%)  | 0   | 0.00%     | 5    | (21.74%)  | 47    | (17.87%)  |
| 12        | 33  | (20.12%)  | 2     | (18.18%)  | 12 | (18.75%)  | 0   | 0.00%     | 4    | (17.39%)  | 51    | (19.39%)  |
| HSG       | 47  | (28.66%)  | 3     | (27.27%)  | 27 | (42.19%)  | 1   | (100.00%) | 2    | (8.70%)   | 80    | (30.42%)  |
| GED       | 2   | (1.22%)   | 0     | 0.00%     | 1  | (1.56%)   | 0   | 0.00%     | 0    | 0.00%     | 3     | (1.14%)   |
| Others ** | 8   | (4.88%)   | 1     | (9.09%)   | 0  | 0.00%     | 0   | 0.00%     | 0    | 0.00%     | 9     | (3.42%)   |
| Total     | 164 | (100.00%) | 11    | (100.00%) | 64 | (100.00%) | 1   | (100.00%) | 23   | (100.00%) | 263   | (100.00%) |

### **Special Education Services**

| Yes     | 79  | (48.17%)  | 4  | (36.36%)  | 32 | (50.00%)  | 1 | (100.00%) | 10 | (43.48%)  | 126 | (47.91%)  |
|---------|-----|-----------|----|-----------|----|-----------|---|-----------|----|-----------|-----|-----------|
| No      | 84  | (51.22%)  | 7  | (63.64%)  | 32 | (50.00%)  | 0 | 0.00%     | 13 | (56.52%)  | 136 | (51.71%)  |
| Pendina | 1   | (0.61%)   | 0  | 0.00%     | 0  | 0.00%     | 0 | 0.00%     | 0  | 0.00%     | 1   | (0.38%)   |
| Total   | 164 | (100.00%) | 11 | (100.00%) | 64 | (100.00%) | 1 | (100.00%) | 23 | (100.00%) | 263 | (100.00%) |