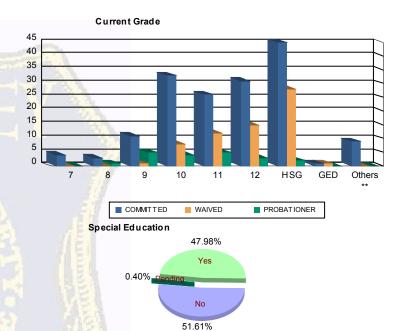

### **Offense Categories**

| Drug            | 99    | (8.76%)   | 6  | (11.11%)  | 6   | (5.26%)                | 0 | 0.00%     | 5  | (9.80%)   | 116   | (8.59%)   |
|-----------------|-------|-----------|----|-----------|-----|------------------------|---|-----------|----|-----------|-------|-----------|
| Persons         | 316   | (27.96%)  | 12 | (22.22%)  | 64  | (56.14%)               | 1 | (100.00%) | 16 | (31.37%)  | 409   | (30.30%)  |
| Property        | 191   | (16.90%)  | 9  | (16.67%)  | 8   | (7.02%)                | 0 | 0.00%     | 6  | (11.76%)  | 214   | (15.85%)  |
| Public Order    | 151   | (13.36%)  | 10 | (18.52%)  | 8   | (7. <mark>02%</mark> ) | 0 | 0.00%     | 7  | (13.73%)  | 176   | (13.04%)  |
| VOP             | 232   | (20.53%)  | 10 | (18.52%)  | 9   | (7.89%)                | 0 | 0.00%     | 12 | (23.53%)  | 263   | (19.48%)  |
| Weapons         | 133   | (11.77%)  | 7  | (12.96%)  | 19  | (16.67%)               | 0 | 0.00%     | 3  | (5.88%)   | 162   | (12.00%)  |
| Others Offenses | 8     | (0.71%)   | 0  | 0.00%     | 0   | 0.00%                  | 0 | 0.00%     | 2  | (3.92%)   | 10    | (0.74%)   |
| Total *         | 1,130 | (100.00%) | 54 | (100.00%) | 114 | (100.00%)              | 1 | (100.00%) | 51 | (100.00%) | 1,350 | (100.00%) |

<sup>\*</sup> Juveniles may have mulitiple offenses