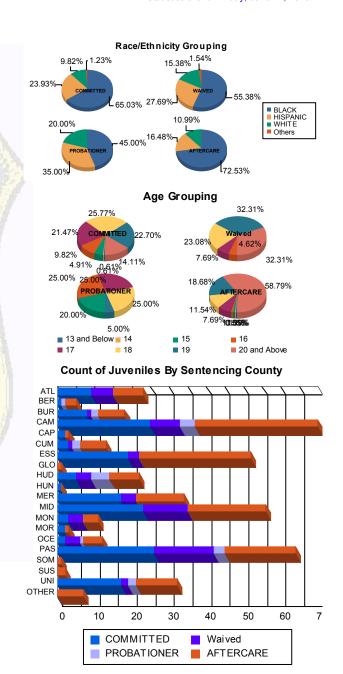

### Juvenile Demographics and Statistics

| Current   |     | СОММ      | ITTED |           |    | WAIN      | /ED |           | PROB | ATIONER   | То  | tal       |
|-----------|-----|-----------|-------|-----------|----|-----------|-----|-----------|------|-----------|-----|-----------|
| Grade     | М   | ALE       | FE    | MALE      | М  | ALE       | FE  | MALE      | М    | ALE       |     |           |
| 7         | 4   | (2.58%)   | 0     | 0.00%     | 0  | 0.00%     | 0   | 0.00%     | 0    | 0.00%     | 4   | (1.61%)   |
| 8         | 3   | (1.94%)   | 0     | 0.00%     | 0  | 0.00%     | 0   | 0.00%     | 1    | (5.00%)   | 4   | (1.61%)   |
| 9         | 10  | (6.45%)   | 1     | (12.50%)  | 1  | (1.56%)   | 0   | 0.00%     | 5    | (25.00%)  | 17  | (6.85%)   |
| 10        | 32  | (20.65%)  | 1     | (12.50%)  | 8  | (12.50%)  | 0   | 0.00%     | 4    | (20.00%)  | 45  | (18.15%)  |
| 11        | 25  | (16.13%)  | 1     | (12.50%)  | 12 | (18.75%)  | 0   | 0.00%     | 5    | (25.00%)  | 43  | (17.34%)  |
| 12        | 30  | (19.35%)  | 1     | (12.50%)  | 15 | (23.44%)  | 0   | 0.00%     | 3    | (15.00%)  | 49  | (19.76%)  |
| HSG       | 42  | (27.10%)  | 3     | (37.50%)  | 27 | (42.19%)  | 1   | (100.00%) | 2    | (10.00%)  | 75  | (30.24%)  |
| GED       | 1   | (0.65%)   | 0     | 0.00%     | 1  | (1.56%)   | 0   | 0.00%     | 0    | 0.00%     | 2   | (0.81%)   |
| Others ** | 8   | (5.16%)   | 1     | (12.50%)  | 0  | 0.00%     | 0   | 0.00%     | 0    | 0.00%     | 9   | (3.63%)   |
| Total     | 155 | (100.00%) | 8     | (100.00%) | 64 | (100.00%) | 1   | (100.00%) | 20   | (100.00%) | 248 | (100.00%) |

<sup>\*\*</sup> Includes Aged Out Juveniles and Pending Records

### **Special Education Services**

| Yes     | 76  | (49.03%)  | 3 | (37.50%)  | 32 | (50.00%)  | 1 | (100.00%) | 7  | (35.00%)  | 119 | (47.98%)  |
|---------|-----|-----------|---|-----------|----|-----------|---|-----------|----|-----------|-----|-----------|
| No      | 78  | (50.32%)  | 5 | (62.50%)  | 32 | (50.00%)  | 0 | 0.00%     | 13 | (65.00%)  | 128 | (51.61%)  |
| Pendina | 1   | (0.65%)   | 0 | 0.00%     | 0  | 0.00%     | 0 | 0.00%     | 0  | 0.00%     | 1   | (0.40%)   |
| Total   | 155 | (100.00%) | 8 | (100.00%) | 64 | (100.00%) | 1 | (100.00%) | 20 | (100.00%) | 248 | (100.00%) |