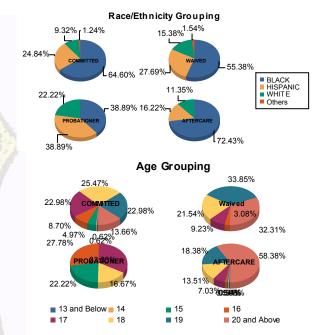

# Juvenile Demographics and Statistics

| Race/     |      | COMM    |   |         | WAI | /ED     |   | PRO     | BATIONER |         | AFTER | CARE    |    | Total   |     |         |
|-----------|------|---------|---|---------|-----|---------|---|---------|----------|---------|-------|---------|----|---------|-----|---------|
| Ethnicity | MALE |         | F | EMALE   |     | MALE    | F | EMALE   | I        | MALE    | N     | ALE     | F  | EMALE   |     |         |
| BLACK     | 98   | 64.05%  | 6 | 75.00%  | 35  | 54.69%  | 1 | 100.00% | 7        | 38.89%  | 129   | 73.71%  | 5  | 50.00%  | 281 | 65.50%  |
| HISPANIC  | 39   | 25.49%  | 1 | 12.50%  | 18  | 28.13%  | 0 | 0.00%   | 7        | 38.89%  | 29    | 16.57%  | 1  | 10.00%  | 95  | 22.14%  |
| WHITE     | 14   | 9.15%   | 1 | 12.50%  | 10  | 15.63%  | 0 | 0.00%   | 4        | 22.22%  | 17    | 9.71%   | 4  | 40.00%  | 50  | 11.66%  |
| Others    | 2    | 1.31%   | 0 | 0.00%   | 1   | 1.56%   | 0 | 0.00%   | 0        | 0.00%   | 0     | 0.00%   | 0  | 0.00%   | 3   | 0.70%   |
| Total     | 153  | 100.00% | 8 | 100.00% | 64  | 100.00% | 1 | 100.00% | 18       | 100.00% | 175   | 100.00% | 10 | 100.00% | 429 | 100.00% |

| Age          |     |         |   |         |    |                      |   |         |    |                     |     |         |    |         |                    |         |
|--------------|-----|---------|---|---------|----|----------------------|---|---------|----|---------------------|-----|---------|----|---------|--------------------|---------|
| 13 and Below | 1   | 0.65%   | 0 | 0.00%   | 0  | 0.00%                | 0 | 0.00%   | 0  | 0.00%               | 1   | 0.57%   | 0  | 0.00%   | 2                  | 0.47%   |
| 14           | 1   | 0.65%   | 0 | 0.00%   | 0  | 0.00%                | 0 | 0.00%   | 0  | 0.00%               | 0   | 0.00%   | 1  | 10.00%  | 2                  | 0.47%   |
| 15           | 7   | 4.58%   | 1 | 12.50%  | 0  | 0.00%                | 0 | 0.00%   | 4  | 22.22%              | 1   | 0.57%   | 0  | 0.00%   | 13                 | 3.039   |
| 16           | 14  | 9.15%   | 0 | 0.00%   | 2  | 3.1 <mark>3%</mark>  | 0 | 0.00%   | 5  | 27.78%              | 2   | 1.14%   | 0  | 0.00%   | 23                 | 5.36%   |
| 17           | 34  | 22.22%  | 3 | 37.50%  | 6  | 9.38 <mark>%</mark>  | 0 | 0.00%   | 6  | 33.33%              | 12  | 6.86%   | 1  | 10.00%  | 62                 | 14.45%  |
| 18           | 39  | 25.49%  | 2 | 25.00%  | 14 | 21.88 <mark>%</mark> | 0 | 0.00%   | 3  | 16.67%              | 23  | 13.14%  | 2  | 20.00%  | 83                 | 19.35%  |
| 19           | 37  | 24.18%  | 0 | 0.00%   | 22 | 34.38 <mark>%</mark> | 0 | 0.00%   | 0  | 0.00%               | 34  | 19.43%  | 0  | 0.00%   | <mark>93</mark>    | 21.68%  |
| 20 and Above | 20  | 13.07%  | 2 | 25.00%  | 20 | 31.25 <mark>%</mark> | 1 | 100.00% | 0  | 0.00%               | 102 | 58.29%  | 6  | 60.00%  | 1 <mark>5</mark> 1 | 35.20%  |
| Total        | 153 | 100.00% | 8 | 100.00% | 64 | 100.00%              | 1 | 100.00% | 18 | 100.00%             | 175 | 100.00% | 10 | 100.00% | <mark>42</mark> 9  | 100.00% |
| Average Age  | 1   | 8.05    |   | 17.75   |    | 19.02                |   | 20.00   |    | 16. <mark>44</mark> | 2   | 0.31    | 6  | 19.90   | 1                  | 9.09    |