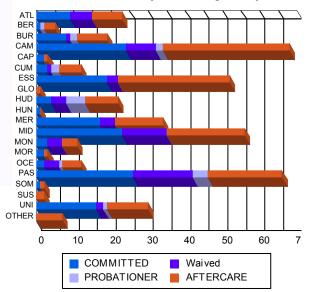

**Sentencing County** 

|       |     | •       |   |         |    |         |   |         |    |         |     |         |    |         |     |         |
|-------|-----|---------|---|---------|----|---------|---|---------|----|---------|-----|---------|----|---------|-----|---------|
| ATL   | 9   | 5.88%   | 0 | 0.00%   | 6  | 9.38%   | 0 | 0.00%   | 0  | 0.00%   | 7   | 4.00%   | 1  | 10.00%  | 23  | 5.36%   |
| BER   | 1   | 0.65%   | 0 | 0.00%   | 0  | 0.00%   | 0 | 0.00%   | 1  | 5.56%   | 3   | 1.71%   | 0  | 0.00%   | 5   | 1.17%   |
| BUR   | 7   | 4.58%   | 1 | 12.50%  | 1  | 1.56%   | 0 | 0.00%   | 2  | 11.11%  | 7   | 4.00%   | 1  | 10.00%  | 19  | 4.43%   |
| CAM   | 23  | 15.03%  | 1 | 12.50%  | 7  | 10.94%  | 1 | 100.00% | 2  | 11.11%  | 33  | 18.86%  | 1  | 10.00%  | 68  | 15.85%  |
| CAP   | 2   | 1.31%   | 0 | 0.00%   | 0  | 0.00%   | 0 | 0.00%   | 0  | 0.00%   | 1   | 0.57%   | 0  | 0.00%   | 3   | 0.70%   |
| CUM   | 2   | 1.31%   | 1 | 12.50%  | 1  | 1.56%   | 0 | 0.00%   | 2  | 11.11%  | 6   | 3.43%   | 0  | 0.00%   | 12  | 2.80%   |
| ESS   | 19  | 12.42%  | 0 | 0.00%   | 3  | 4.69%   | 0 | 0.00%   | 0  | 0.00%   | 30  | 17.14%  | 0  | 0.00%   | 52  | 12.12%  |
| GLO   | 0   | 0.00%   | 0 | 0.00%   | 0  | 0.00%   | 0 | 0.00%   | 0  | 0.00%   | 1   | 0.57%   | 0  | 0.00%   | 1   | 0.23%   |
| HUD   | 4   | 2.61%   | 0 | 0.00%   | 4  | 6.25%   | 0 | 0.00%   | 5  | 27.78%  | 9   | 5.14%   | 0  | 0.00%   | 22  | 5.13%   |
| HUN   | 1   | 0.65%   | 0 | 0.00%   | 0  | 0.00%   | 0 | 0.00%   | 0  | 0.00%   | 0   | 0.00%   | 0  | 0.00%   | 1   | 0.23%   |
| MER   | 17  | 11.11%  | 0 | 0.00%   | 4  | 6.25%   | 0 | 0.00%   | 0  | 0.00%   | 12  | 6.86%   | 1  | 10.00%  | 34  | 7.93%   |
| MID   | 21  | 13.73%  | 2 | 25.00%  | 12 | 18.75%  | 0 | 0.00%   | 0  | 0.00%   | 20  | 11.43%  | 1  | 10.00%  | 56  | 13.05%  |
| MON   | 3   | 1.96%   | 0 | 0.00%   | 4  | 6.25%   | 0 | 0.00%   | 0  | 0.00%   | 4   | 2.29%   | 0  | 0.00%   | 11  | 2.56%   |
| MOR   | 2   | 1.31%   | 0 | 0.00%   | 0  | 0.00%   | 0 | 0.00%   | 0  | 0.00%   | 1   | 0.57%   | 0  | 0.00%   | 3   | 0.70%   |
| OCE   | 2   | 1.31%   | 0 | 0.00%   | 4  | 6.25%   | 0 | 0.00%   | 1  | 5.56%   | 5   | 2.86%   | 0  | 0.00%   | 12  | 2.80%   |
| PAS   | 25  | 16.34%  | 1 | 12.50%  | 16 | 25.00%  | 0 | 0.00%   | 4  | 22.22%  | 16  | 9.14%   | 4  | 40.00%  | 66  | 15.38%  |
| SOM   | 1   | 0.65%   | 0 | 0.00%   | 0  | 0.00%   | 0 | 0.00%   | 0  | 0.00%   | 1   | 0.57%   | 0  | 0.00%   | 2   | 0.47%   |
| SUS   | 0   | 0.00%   | 0 | 0.00%   | 0  | 0.00%   | 0 | 0.00%   | 0  | 0.00%   | 2   | 1.14%   | 0  | 0.00%   | 2   | 0.47%   |
| UNI   | 14  | 9.15%   | 2 | 25.00%  | 2  | 3.13%   | 0 | 0.00%   | 1  | 5.56%   | 10  | 5.71%   | 1  | 10.00%  | 30  | 6.99%   |
| OTHER | 0   | 0.00%   | 0 | 0.00%   | 0  | 0.00%   | 0 | 0.00%   | 0  | 0.00%   | 7   | 4.00%   | 0  | 0.00%   | 7   | 1.63%   |
| Total | 153 | 100.00% | 8 | 100.00% | 64 | 100.00% | 1 | 100.00% | 18 | 100.00% | 175 | 100.00% | 10 | 100.00% | 429 | 100.00% |
|       |     |         |   |         |    |         |   |         |    |         |     |         |    |         |     |         |

#### Count of Juveniles By Sentencing County

NJ Office of the Attorney General Juvenile Justice Commission