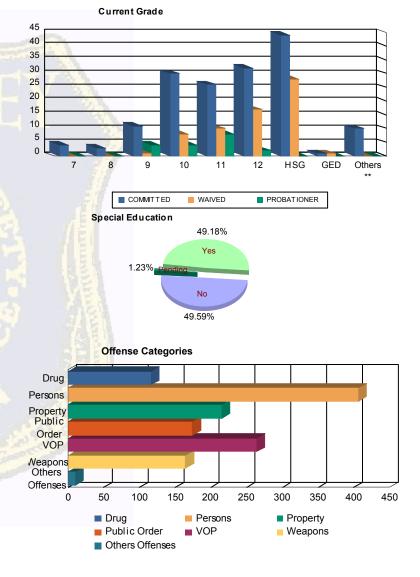

# Juvenile Demographics and Statistics

| Current   |     | СОММІ     | TTED |           |    | WAIV                   | ED  |           | PROB | ATIONER   | Total |           |  |
|-----------|-----|-----------|------|-----------|----|------------------------|-----|-----------|------|-----------|-------|-----------|--|
| Grade     | м   | ALE       | FEI  | MALE      | М  | ALE                    | FEI | MALE      | м    | ALE       |       | Star and  |  |
| 7         | 4   | (2.61%)   | 0    | 0.00%     | 0  | 0.00%                  | 0   | 0.00%     | 0    | 0.00%     | 4     | (1.64%)   |  |
| 8         | 3   | (1.96%)   | 0    | 0.00%     | 0  | 0.00%                  | 0   | 0.00%     | 0    | 0.00%     | 3     | (1.23%)   |  |
| 9         | 10  | (6.54%)   | 1    | (12.50%)  | 1  | (1. <mark>56%</mark> ) | 0   | 0.00%     | 4    | (22.22%)  | 16    | (6.56%)   |  |
| 10        | 29  | (18.95%)  | 1    | (12.50%)  | 8  | (12.50%)               | 0   | 0.00%     | 4    | (22.22%)  | 42    | (17.21%)  |  |
| 11        | 25  | (16.34%)  | 1    | (12.50%)  | 10 | (15.63%)               | 0   | 0.00%     | 8    | (44.44%)  | 44    | (18.03%)  |  |
| 12        | 31  | (20.26%)  | 1    | (12.50%)  | 17 | (26.56%)               | 0   | 0.00%     | 2    | (11.11%)  | 51    | (20.90%)  |  |
| HSG       | 41  | (26.80%)  | 3    | (37.50%)  | 27 | (42.19%)               | 1   | (100.00%) | 0    | 0.00%     | 72    | (29.51%)  |  |
| GED       | 1   | (0.65%)   | 0    | 0.00%     | 1  | (1.56%)                | 0   | 0.00%     | 0    | 0.00%     | 2     | (0.82%)   |  |
| Others ** | 9   | (5.88%)   | 1    | (12.50%)  | 0  | 0.00%                  | 0   | 0.00%     | 0    | 0.00%     | 10    | (4.10%)   |  |
| Total     | 153 | (100.00%) | 8    | (100.00%) | 64 | (100.00%)              | 1   | (100.00%) | 18   | (100.00%) | 244   | (100.00%) |  |

\*\* Includes Aged Out Juveniles and Pending Records

#### **Special Education Services**

| Yes     | 76  | (49.67%)  | 3 | (37.50%)  | 32 | (50.00%)  | 1 | (100.00%) | 8               | (44.44%)  | 120 | (49.18%)  |
|---------|-----|-----------|---|-----------|----|-----------|---|-----------|-----------------|-----------|-----|-----------|
| No      | 74  | (48.37%)  | 5 | (62.50%)  | 32 | (50.00%)  | 0 | 0.00%     | 10              | (55.56%)  | 121 | (49.59%)  |
| Pending | 3   | (1.96%)   | 0 | 0.00%     | 0  | 0.00%     | 0 | 0.00%     | 0               | 0.00%     | 3   | (1.23%)   |
| Total   | 153 | (100.00%) | 8 | (100.00%) | 64 | (100.00%) | 1 | (100.00%) | <mark>18</mark> | (100.00%) | 244 | (100.00%) |

### **Offense Categories**

|                 |       |           |    |           |     | and the second s |   |           |    |                         |       |           |
|-----------------|-------|-----------|----|-----------|-----|--------------------------------------------------------------------------------------------------------------------------------------------------------------------------------------------------------------------------------------------------------------------------------------------------------------------------------------------------------------------------------------------------------------------------------------------------------------------------------------------------------------------------------------------------------------------------------------------------------------------------------------------------------------------------------------------------------------------------------------------------------------------------------------------------------------------------------------------------------------------------------------------------------------------------------------------------------------------------------------------------------------------------------------------------------------------------------------------------------------------------------------------------------------------------------------------------------------------------------------------------------------------------------------------------------------------------------------------------------------------------------------------------------------------------------------------------------------------------------------------------------------------------------------------------------------------------------------------------------------------------------------------------------------------------------------------------------------------------------------------------------------------------------------------------------------------------------------------------------------------------------------------------------------------------------------------------------------------------------------------------------------------------------------------------------------------------------------------------------------------------------|---|-----------|----|-------------------------|-------|-----------|
| Drug            | 100   | (8.83%)   | 6  | (10.53%)  | 6   | (5.26%)                                                                                                                                                                                                                                                                                                                                                                                                                                                                                                                                                                                                                                                                                                                                                                                                                                                                                                                                                                                                                                                                                                                                                                                                                                                                                                                                                                                                                                                                                                                                                                                                                                                                                                                                                                                                                                                                                                                                                                                                                                                                                                                        | 0 | 0.00%     | 4  | (8.89%)                 | 116   | (8.60%)   |
| Persons         | 316   | (27.92%)  | 12 | (21.05%)  | 64  | (56.14%)                                                                                                                                                                                                                                                                                                                                                                                                                                                                                                                                                                                                                                                                                                                                                                                                                                                                                                                                                                                                                                                                                                                                                                                                                                                                                                                                                                                                                                                                                                                                                                                                                                                                                                                                                                                                                                                                                                                                                                                                                                                                                                                       | 1 | (100.00%) | 13 | (28.89%)                | 406   | (30.10%)  |
| Property        | 191   | (16.87%)  | 10 | (17.54%)  | 8   | (7.02%)                                                                                                                                                                                                                                                                                                                                                                                                                                                                                                                                                                                                                                                                                                                                                                                                                                                                                                                                                                                                                                                                                                                                                                                                                                                                                                                                                                                                                                                                                                                                                                                                                                                                                                                                                                                                                                                                                                                                                                                                                                                                                                                        | 0 | 0.00%     | 6  | (13.33%)                | 215   | (15.94%)  |
| Public Order    | 151   | (13.34%)  | 10 | (17.54%)  | 8   | (7. <b>02%</b> )                                                                                                                                                                                                                                                                                                                                                                                                                                                                                                                                                                                                                                                                                                                                                                                                                                                                                                                                                                                                                                                                                                                                                                                                                                                                                                                                                                                                                                                                                                                                                                                                                                                                                                                                                                                                                                                                                                                                                                                                                                                                                                               | 0 | 0.00%     | 5  | ( <mark>11.11%</mark> ) | 174   | (12.90%)  |
| VOP             | 233   | (20.58%)  | 11 | (19.30%)  | 9   | (7.89%)                                                                                                                                                                                                                                                                                                                                                                                                                                                                                                                                                                                                                                                                                                                                                                                                                                                                                                                                                                                                                                                                                                                                                                                                                                                                                                                                                                                                                                                                                                                                                                                                                                                                                                                                                                                                                                                                                                                                                                                                                                                                                                                        | 0 | 0.00%     | 11 | (24.44%)                | 264   | (19.57%)  |
| Weapons         | 133   | (11.75%)  | 8  | (14.04%)  | 19  | (16.67%)                                                                                                                                                                                                                                                                                                                                                                                                                                                                                                                                                                                                                                                                                                                                                                                                                                                                                                                                                                                                                                                                                                                                                                                                                                                                                                                                                                                                                                                                                                                                                                                                                                                                                                                                                                                                                                                                                                                                                                                                                                                                                                                       | 0 | 0.00%     | 4  | (8.89%)                 | 164   | (12.16%)  |
| Others Offenses | 8     | (0.71%)   | 0  | 0.00%     | 0   | 0.00%                                                                                                                                                                                                                                                                                                                                                                                                                                                                                                                                                                                                                                                                                                                                                                                                                                                                                                                                                                                                                                                                                                                                                                                                                                                                                                                                                                                                                                                                                                                                                                                                                                                                                                                                                                                                                                                                                                                                                                                                                                                                                                                          | 0 | 0.00%     | 2  | (4.44%)                 | 10    | (0.74%)   |
| Total *         | 1,132 | (100.00%) | 57 | (100.00%) | 114 | (100.00%)                                                                                                                                                                                                                                                                                                                                                                                                                                                                                                                                                                                                                                                                                                                                                                                                                                                                                                                                                                                                                                                                                                                                                                                                                                                                                                                                                                                                                                                                                                                                                                                                                                                                                                                                                                                                                                                                                                                                                                                                                                                                                                                      | 1 | (100.00%) | 45 | (100.00%)               | 1,349 | (100.00%) |

\* Juveniles may have mulitiple offenses