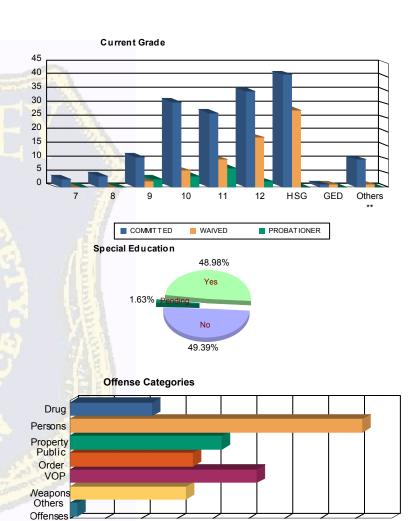

## Juvenile Demographics and Statistics

| Current   |     | СОММ      | ITTED |           |    | WAIV      | ED  |           | PROB | ATIONER   | То  | tal      |
|-----------|-----|-----------|-------|-----------|----|-----------|-----|-----------|------|-----------|-----|----------|
| Grade     | М   | ALE       | FEI   | MALE      | М  | ALE       | FEI | MALE      | М    | ALE       |     |          |
| 7         | 3   | (1.95%)   | 0     | 0.00%     | 0  | 0.00%     | 0   | 0.00%     | 0    | 0.00%     | 3   | (1.22%   |
| 8         | 4   | (2.60%)   | 0     | 0.00%     | 0  | 0.00%     | 0   | 0.00%     | 0    | 0.00%     | 4   | (1.63%   |
| 9         | 10  | (6.49%)   | 1     | (11.11%)  | 2  | (3.08%)   | 0   | 0.00%     | 3    | (18.75%)  | 16  | (6.53%   |
| 10        | 29  | (18.83%)  | 2     | (22.22%)  | 6  | (9.23%)   | 0   | 0.00%     | 4    | (25.00%)  | 41  | (16.73%  |
| 11        | 26  | (16.88%)  | 1     | (11.11%)  | 10 | (15.38%)  | 0   | 0.00%     | 7    | (43.75%)  | 44  | (17.96%  |
| 12        | 34  | (22.08%)  | 1     | (11.11%)  | 18 | (27.69%)  | 0   | 0.00%     | 2    | (12.50%)  | 55  | (22.45%  |
| HSG       | 38  | (24.68%)  | 3     | (33.33%)  | 27 | (41.54%)  | 1   | (100.00%) | 0    | 0.00%     | 69  | (28.16%  |
| GED       | 1   | (0.65%)   | 0     | 0.00%     | 1  | (1.54%)   | 0   | 0.00%     | 0    | 0.00%     | 2   | (0.82%   |
| Others ** | 9   | (5.84%)   | 1     | (11.11%)  | 1  | (1.54%)   | 0   | 0.00%     | 0    | 0.00%     | 11  | (4.49%   |
| Total     | 154 | (100.00%) | 9     | (100.00%) | 65 | (100.00%) | 1   | (100.00%) | 16   | (100.00%) | 245 | (100.00% |

### **Special Education Services**

|    | Yes    | 76  | (49.35%)  | 4 | (44.44%)  | 32 | (49.23%)  | 1 | (100.00%) | 7  | (43.75%)  | 120 | (48.98%)  |
|----|--------|-----|-----------|---|-----------|----|-----------|---|-----------|----|-----------|-----|-----------|
|    | No     | 75  | (48.70%)  | 5 | (55.56%)  | 32 | (49.23%)  | 0 | 0.00%     | 9  | (56.25%)  | 121 | (49.39%)  |
| Pe | endina | 3   | (1.95%)   | 0 | 0.00%     | 1  | (1.54%)   | 0 | 0.00%     | 0  | 0.00%     | 4   | (1.63%)   |
| 7  | Γotal  | 154 | (100.00%) | 9 | (100.00%) | 65 | (100.00%) | 1 | (100.00%) | 16 | (100.00%) | 245 | (100.00%) |

### **Offense Categories**

| Drug            | 99    | (8.78%)   | 6  | (10.71%)  | 5   | (4.50%)                | 0 | 0.00%     | 5  | (11.11%)  | 115   | (8.58%)   |
|-----------------|-------|-----------|----|-----------|-----|------------------------|---|-----------|----|-----------|-------|-----------|
| Persons         | 318   | (28.19%)  | 12 | (21.43%)  | 65  | (58.56%)               | 1 | (100.00%) | 13 | (28.89%)  | 409   | (30.50%)  |
| Property        | 191   | (16.93%)  | 9  | (16.07%)  | 7   | (6.31%)                | 0 | 0.00%     | 5  | (11.11%)  | 212   | (15.81%)  |
| Public Order    | 150   | (13.30%)  | 10 | (17.86%)  | 7   | (6.3 <mark>1%</mark> ) | 0 | 0.00%     | 5  | (11.11%)  | 172   | (12.83%)  |
| VOP             | 233   | (20.66%)  | 11 | (19.64%)  | 8   | (7.21%)                | 0 | 0.00%     | 9  | (20.00%)  | 261   | (19.46%)  |
| Weapons         | 129   | (11.44%)  | 8  | (14.29%)  | 19  | (17.12%)               | 0 | 0.00%     | 6  | (13.33%)  | 162   | (12.08%)  |
| Others Offenses | 8     | (0.71%)   | 0  | 0.00%     | 0   | 0.00%                  | 0 | 0.00%     | 2  | (4.44%)   | 10    | (0.75%)   |
| Total *         | 1,128 | (100.00%) | 56 | (100.00%) | 111 | (100.00%)              | 1 | (100.00%) | 45 | (100.00%) | 1,341 | (100.00%) |