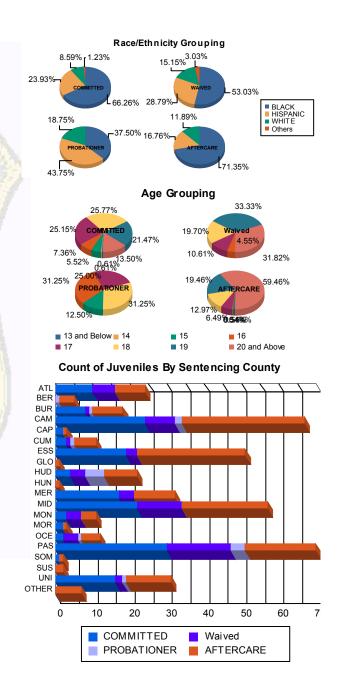

## Juvenile Demographics and Statistics

| Race/     | COMMITTED |         |   |         |    | WAI                   | /ED |         | PROBATIONER AFTERCARE |         |     |         |   | E       | Total |         |  |
|-----------|-----------|---------|---|---------|----|-----------------------|-----|---------|-----------------------|---------|-----|---------|---|---------|-------|---------|--|
| Ethnicity | М         | ALE     | F | EMALE   |    | MALE                  |     | FEMALE  |                       | MALE    |     | MALE    |   | FEMALE  |       |         |  |
| BLACK     | 102       | 66.23%  | 6 | 66.67%  | 34 | 52.31%                | 1   | 100.00% | 6                     | 37.50%  | 128 | 72.73%  | 4 | 44.44%  | 281   | 65.35%  |  |
| HISPANIC  | 37        | 24.03%  | 2 | 22.22%  | 19 | 29.23%                | 0   | 0.00%   | 7                     | 43.75%  | 30  | 17.05%  | 1 | 11.11%  | 96    | 22.33%  |  |
| WHITE     | 13        | 8.44%   | 1 | 11.11%  | 10 | 15.38%                | 0   | 0.00%   | 3                     | 18.75%  | 18  | 10.23%  | 4 | 44.44%  | 49    | 11.40%  |  |
| Others    | 2         | 1.30%   | 0 | 0.00%   | 2  | 3.08%                 | 0   | 0.00%   | 0                     | 0.00%   | 0   | 0.00%   | 0 | 0.00%   | 4     | 0.93%   |  |
| Total     | 154       | 100.00% | 9 | 100.00% | 65 | 100.0 <mark>0%</mark> | 1   | 100.00% | 16                    | 100.00% | 176 | 100.00% | 9 | 100.00% | 430   | 100.00% |  |

#### Age

| 13 and Below | 1     | 0.65%   | 0 | 0.00%   | 0     | 0.00%                 | 0 | 0.00%   | 0     | 0.00%   | 1     | 0.57%   | 0     | 0.00%   | 2                  | 0.479   |
|--------------|-------|---------|---|---------|-------|-----------------------|---|---------|-------|---------|-------|---------|-------|---------|--------------------|---------|
| 14           | 1     | 0.65%   | 0 | 0.00%   | 0     | 0.00%                 | 0 | 0.00%   | 0     | 0.00%   | 0     | 0.00%   | 0     | 0.00%   | 1                  | 0.239   |
| 15           | 8     | 5.19%   | 1 | 11.11%  | 0     | 0.0 <mark>0</mark> %  | 0 | 0.00%   | 2     | 12.50%  | 19    | 0.57%   | 0     | 0.00%   | 12                 | 2.79%   |
| 16           | 11    | 7.14%   | 1 | 11.11%  | 3     | 4.62%                 | 0 | 0.00%   | 5     | 31.25%  | 1     | 0.57%   | 0     | 0.00%   | 21                 | 4.88%   |
| 17           | 39    | 25.32%  | 2 | 22.22%  | 7     | 10.77 <mark>%</mark>  | 0 | 0.00%   | 4     | 25.00%  | 11    | 6.25%   | 1     | 11.11%  | 64                 | 14.889  |
| 18           | 39    | 25.32%  | 3 | 33.33%  | 13    | 20.00%                | 0 | 0.00%   | 5     | 31.25%  | 22    | 12.50%  | 2     | 22.22%  | 84                 | 19.539  |
| 19           | 35    | 22.73%  | 0 | 0.00%   | 22    | 33.85 <mark>%</mark>  | 0 | 0.00%   | 0     | 0.00%   | 36    | 20.45%  | 0     | 0.00%   | 93                 | 21.639  |
| 20 and Above | 20    | 12.99%  | 2 | 22.22%  | 20    | 30.7 <mark>7</mark> % | 1 | 100.00% | 0     | 0.00%   | 104   | 59.09%  | 6     | 66.67%  | 1 <mark>5</mark> 3 | 35.589  |
| Total        | 154   | 100.00% | 9 | 100.00% | 65    | 100.0 <mark>0%</mark> | 1 | 100.00% | 16    | 100.00% | 176   | 100.00% | 9     | 100.00% | <mark>43</mark> 0  | 100.009 |
| Average Age  | 18.02 |         |   | 17.67   | 18.97 |                       |   | 20.00   | 16.75 |         | 20.37 |         | 20.67 |         | 19.13              |         |

### **Sentencing County**

| ATL   | 10  | 6.49%   | 0 | 0.00%   | 6  | 9.23%   | 0 | 0.00%   | 0  | 0.00%   | 7   | 3.98%   | 1 | 11.11%  | 24  | 5.58%   |
|-------|-----|---------|---|---------|----|---------|---|---------|----|---------|-----|---------|---|---------|-----|---------|
| BER   | 0   | 0.00%   | 0 | 0.00%   | 0  | 0.00%   | 0 | 0.00%   | 1  | 6.25%   | 4   | 2.27%   | 0 | 0.00%   | 5   | 1.16%   |
| BUR   | 7   | 4.55%   | 1 | 11.11%  | 1  | 1.54%   | 0 | 0.00%   | 1  | 6.25%   | 7   | 3.98%   | 1 | 11.11%  | 18  | 4.19%   |
| CAM   | 23  | 14.94%  | 1 | 11.11%  | 7  | 10.77%  | 1 | 100.00% | 2  | 12.50%  | 32  | 18.18%  | 1 | 11.11%  | 67  | 15.58%  |
| CAP   | 2   | 1.30%   | 0 | 0.00%   | 0  | 0.00%   | 0 | 0.00%   | 0  | 0.00%   | 1   | 0.57%   | 0 | 0.00%   | 3   | 0.70%   |
| CUM   | 2   | 1.30%   | 1 | 11.11%  | 1  | 1.54%   | 0 | 0.00%   | 1  | 6.25%   | 6   | 3.41%   | 0 | 0.00%   | 11  | 2.56%   |
| ESS   | 19  | 12.34%  | 0 | 0.00%   | 3  | 4.62%   | 0 | 0.00%   | 0  | 0.00%   | 29  | 16.48%  | 0 | 0.00%   | 51  | 11.86%  |
| GLO   | 0   | 0.00%   | 0 | 0.00%   | 0  | 0.00%   | 0 | 0.00%   | 0  | 0.00%   | 1   | 0.57%   | 0 | 0.00%   | 1   | 0.23%   |
| HUD   | 4   | 2.60%   | 0 | 0.00%   | 4  | 6.15%   | 0 | 0.00%   | 5  | 31.25%  | 9   | 5.11%   | 0 | 0.00%   | 22  | 5.12%   |
| HUN   | 0   | 0.00%   | 0 | 0.00%   | 0  | 0.00%   | 0 | 0.00%   | 0  | 0.00%   | 1   | 0.57%   | 0 | 0.00%   | 1   | 0.23%   |
| MER   | 17  | 11.04%  | 0 | 0.00%   | 4  | 6.15%   | 0 | 0.00%   | 0  | 0.00%   | 10  | 5.68%   | 1 | 11.11%  | 32  | 7.44%   |
| MID   | 19  | 12.34%  | 3 | 33.33%  | 12 | 18.46%  | 0 | 0.00%   | 0  | 0.00%   | 22  | 12.50%  | 1 | 11.11%  | 57  | 13.26%  |
| MON   | 3   | 1.95%   | 0 | 0.00%   | 4  | 6.15%   | 0 | 0.00%   | 0  | 0.00%   | 4   | 2.27%   | 0 | 0.00%   | 11  | 2.56%   |
| MOR   | 2   | 1.30%   | 0 | 0.00%   | 0  | 0.00%   | 0 | 0.00%   | 0  | 0.00%   | 1   | 0.57%   | 0 | 0.00%   | 3   | 0.70%   |
| OCE   | 2   | 1.30%   | 0 | 0.00%   | 4  | 6.15%   | 0 | 0.00%   | 1  | 6.25%   | 5   | 2.84%   | 0 | 0.00%   | 12  | 2.79%   |
| PAS   | 29  | 18.83%  | 1 | 11.11%  | 17 | 26.15%  | 0 | 0.00%   | 4  | 25.00%  | 16  | 9.09%   | 3 | 33.33%  | 70  | 16.28%  |
| SOM   | 1   | 0.65%   | 0 | 0.00%   | 0  | 0.00%   | 0 | 0.00%   | 0  | 0.00%   | 1   | 0.57%   | 0 | 0.00%   | 2   | 0.47%   |
| SUS   | 0   | 0.00%   | 0 | 0.00%   | 0  | 0.00%   | 0 | 0.00%   | 0  | 0.00%   | 2   | 1.14%   | 0 | 0.00%   | 2   | 0.47%   |
| UNI   | 14  | 9.09%   | 2 | 22.22%  | 2  | 3.08%   | 0 | 0.00%   | 1  | 6.25%   | 11  | 6.25%   | 1 | 11.11%  | 31  | 7.21%   |
| OTHER | 0   | 0.00%   | 0 | 0.00%   | 0  | 0.00%   | 0 | 0.00%   | 0  | 0.00%   | 7   | 3.98%   | 0 | 0.00%   | 7   | 1.63%   |
| Total | 154 | 100.00% | 9 | 100.00% | 65 | 100.00% | 1 | 100.00% | 16 | 100.00% | 176 | 100.00% | 9 | 100.00% | 430 | 100.00% |