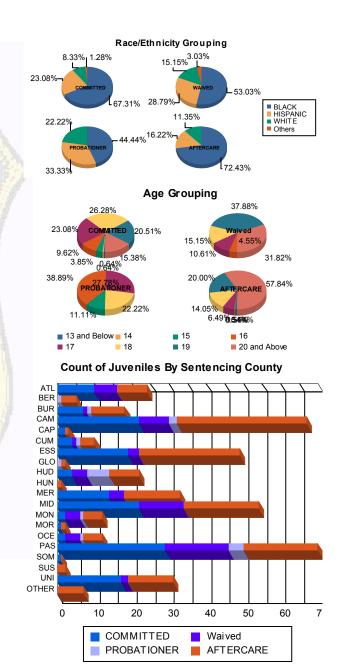

### Juvenile Demographics and Statistics

| Current   |     | СОММ      | ITTED  |           |    | WAI       | /ED |           | PROB | ATIONER   | То  | Total     |  |
|-----------|-----|-----------|--------|-----------|----|-----------|-----|-----------|------|-----------|-----|-----------|--|
| Grade     | М   | ALE       | FEMALE |           | М  | ALE       | FE  | MALE      | М    | ALE       |     |           |  |
| 7         | 3   | (2.05%)   | 0      | 0.00%     | 0  | 0.00%     | 0   | 0.00%     | 0    | 0.00%     | 3   | (1.25%)   |  |
| 8         | 4   | (2.74%)   | 0      | 0.00%     | 0  | 0.00%     | 0   | 0.00%     | 0    | 0.00%     | 4   | (1.67%)   |  |
| 9         | 10  | (6.85%)   | 1      | (10.00%)  | 1  | (1.54%)   | 0   | 0.00%     | 4    | (22.22%)  | 16  | (6.67%)   |  |
| 10        | 29  | (19.86%)  | 3      | (30.00%)  | 6  | (9.23%)   | 0   | 0.00%     | 6    | (33.33%)  | 44  | (18.33%)  |  |
| 11        | 28  | (19.18%)  | 1      | (10.00%)  | 11 | (16.92%)  | 0   | 0.00%     | 7    | (38.89%)  | 47  | (19.58%)  |  |
| 12        | 30  | (20.55%)  | 1      | (10.00%)  | 18 | (27.69%)  | 0   | 0.00%     | 1    | (5.56%)   | 50  | (20.83%)  |  |
| HSG       | 35  | (23.97%)  | 2      | (20.00%)  | 28 | (43.08%)  | 1   | (100.00%) | 0    | 0.00%     | 66  | (27.50%)  |  |
| GED       | 1   | (0.68%)   | 0      | 0.00%     | 1  | (1.54%)   | 0   | 0.00%     | 0    | 0.00%     | 2   | (0.83%)   |  |
| Others ** | 6   | (4.11%)   | 2      | (20.00%)  | 0  | 0.00%     | 0   | 0.00%     | 0    | 0.00%     | 8   | (3.33%)   |  |
| Total     | 146 | (100.00%) | 10     | (100.00%) | 65 | (100.00%) | 1   | (100.00%) | 18   | (100.00%) | 240 | (100.00%) |  |

<sup>\*\*</sup> Includes Aged Out Juveniles and Pending Records

#### **Special Education Services**

| Yes         | 69  | (47.26%)  | 4  | (40.00%)  | 32 | (49.23%)  | 1 | (100.00%) | 9  | (50.00%)  | 115 | (47.92%)  |
|-------------|-----|-----------|----|-----------|----|-----------|---|-----------|----|-----------|-----|-----------|
| No          | 76  | (52.05%)  | 5  | (50.00%)  | 33 | (50.77%)  | 0 | 0.00%     | 9  | (50.00%)  | 123 | (51.25%)  |
| <br>Pendina | 1   | (0.68%)   | 1  | (10.00%)  | 0  | 0.00%     | 0 | 0.00%     | 0  | 0.00%     | 2   | (0.83%)   |
| Total       | 146 | (100.00%) | 10 | (100.00%) | 65 | (100.00%) | 1 | (100.00%) | 18 | (100.00%) | 240 | (100.00%) |