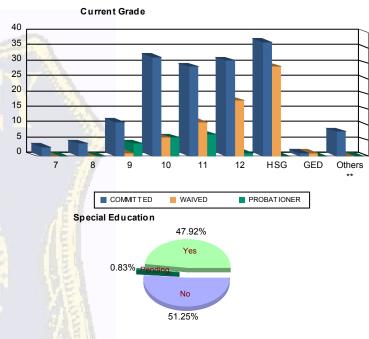

### **Offense Categories**

| Total *         | 1,116 | (100.00%) | 62 | (100.00%) | 111 | (100.00%)             | 1 | (100.00%) | 51 | (100.00%) | 1,341 | (100.00%) |
|-----------------|-------|-----------|----|-----------|-----|-----------------------|---|-----------|----|-----------|-------|-----------|
| Others Offenses | 8     | (0.72%)   | 0  | 0.00%     | 0   | 0.00%                 | 0 | 0.00%     | 2  | (3.92%)   | 10    | (0.75%)   |
| Weapons         | 130   | (11.65%)  | 8  | (12.90%)  | 19  | (17.12%)              | 0 | 0.00%     | 7  | (13.73%)  | 164   | (12.23%)  |
| VOP             | 233   | (20.88%)  | 13 | (20.97%)  | 8   | (7.21%)               | 0 | 0.00%     | 10 | (19.61%)  | 264   | (19.69%)  |
| Public Order    | 149   | (13.35%)  | 11 | (17.74%)  | 7   | (6. <mark>31%)</mark> | 0 | 0.00%     | 6  | (11.76%)  | 173   | (12.90%)  |
| Property        | 188   | (16.85%)  | 9  | (14.52%)  | 7   | (6.31%)               | 0 | 0.00%     | 7  | (13.73%)  | 211   | (15.73%)  |
| Persons         | 313   | (28.05%)  | 13 | (20.97%)  | 65  | (58.56%)              | 1 | (100.00%) | 13 | (25.49%)  | 405   | (30.20%)  |
| Drug            | 95    | (8.51%)   | 8  | (12.90%)  | 5   | (4.50%)               | 0 | 0.00%     | 6  | (11.76%)  | 114   | (8.50%)   |

<sup>\*</sup> Juveniles may have mulitiple offenses