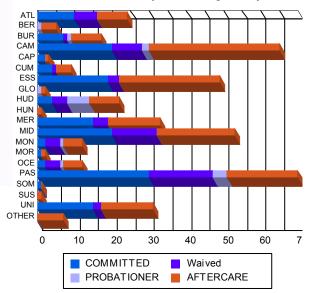

Sentencing County

| ATL   | 10  | 6.99%   | 0 | 0.00%   | 6  | 9.23%   | 0 | 0.00%   | 0  | 0.00%   | 7   | 4.00%   | 1 | 11.11%  | 24  | 5.73%   |
|-------|-----|---------|---|---------|----|---------|---|---------|----|---------|-----|---------|---|---------|-----|---------|
| BER   | 0   | 0.00%   | 0 | 0.00%   | 0  | 0.00%   | 0 | 0.00%   | 1  | 5.88%   | 4   | 2.29%   | 0 | 0.00%   | 5   | 1.19%   |
| BUR   | 7   | 4.90%   | 0 | 0.00%   | 1  | 1.54%   | 0 | 0.00%   | 1  | 5.88%   | 7   | 4.00%   | 1 | 11.11%  | 17  | 4.06%   |
| CAM   | 18  | 12.59%  | 2 | 22.22%  | 7  | 10.77%  | 1 | 100.00% | 2  | 11.76%  | 34  | 19.43%  | 1 | 11.11%  | 65  | 15.51%  |
| CAP   | 2   | 1.40%   | 0 | 0.00%   | 0  | 0.00%   | 0 | 0.00%   | 0  | 0.00%   | 1   | 0.57%   | 0 | 0.00%   | 3   | 0.72%   |
| СЛМ   | 3   | 2.10%   | 1 | 11.11%  | 1  | 1.54%   | 0 | 0.00%   | 0  | 0.00%   | 4   | 2.29%   | 0 | 0.00%   | 9   | 2.15%   |
| ESS   | 19  | 13.29%  | 0 | 0.00%   | 3  | 4.62%   | 0 | 0.00%   | 0  | 0.00%   | 27  | 15.43%  | 0 | 0.00%   | 49  | 11.69%  |
| GLO   | 0   | 0.00%   | 0 | 0.00%   | 0  | 0.00%   | 0 | 0.00%   | 1  | 5.88%   | 1   | 0.57%   | 0 | 0.00%   | 2   | 0.48%   |
| HUD   | 4   | 2.80%   | 0 | 0.00%   | 4  | 6.15%   | 0 | 0.00%   | 6  | 35.29%  | 8   | 4.57%   | 0 | 0.00%   | 22  | 5.25%   |
| HUN   | 0   | 0.00%   | 0 | 0.00%   | 0  | 0.00%   | 0 | 0.00%   | 0  | 0.00%   | 1   | 0.57%   | 0 | 0.00%   | 1   | 0.24%   |
| MER   | 14  | 9.79%   | 1 | 11.11%  | 4  | 6.15%   | 0 | 0.00%   | 0  | 0.00%   | 13  | 7.43%   | 1 | 11.11%  | 33  | 7.88%   |
| MID   | 18  | 12.59%  | 2 | 22.22%  | 12 | 18.46%  | 0 | 0.00%   | 0  | 0.00%   | 20  | 11.43%  | 1 | 11.11%  | 53  | 12.65%  |
| MON   | 2   | 1.40%   | 0 | 0.00%   | 4  | 6.15%   | 0 | 0.00%   | 1  | 5.88%   | 5   | 2.86%   | 0 | 0.00%   | 12  | 2.86%   |
| MOR   | 1   | 0.70%   | 0 | 0.00%   | 0  | 0.00%   | 0 | 0.00%   | 0  | 0.00%   | 1   | 0.57%   | 0 | 0.00%   | 2   | 0.48%   |
| OCE   | 2   | 1.40%   | 0 | 0.00%   | 4  | 6.15%   | 0 | 0.00%   | 1  | 5.88%   | 5   | 2.86%   | 0 | 0.00%   | 12  | 2.86%   |
| PAS   | 29  | 20.28%  | 1 | 11.11%  | 17 | 26.15%  | 0 | 0.00%   | 4  | 23.53%  | 16  | 9.14%   | 3 | 33.33%  | 70  | 16.71%  |
| SOM   | 1   | 0.70%   | 0 | 0.00%   | 0  | 0.00%   | 0 | 0.00%   | 0  | 0.00%   | 0   | 0.00%   | 0 | 0.00%   | 1   | 0.24%   |
| SUS   | 0   | 0.00%   | 0 | 0.00%   | 0  | 0.00%   | 0 | 0.00%   | 0  | 0.00%   | 1   | 0.57%   | 0 | 0.00%   | 1   | 0.24%   |
| UNI   | 13  | 9.09%   | 2 | 22.22%  | 2  | 3.08%   | 0 | 0.00%   | 0  | 0.00%   | 13  | 7.43%   | 1 | 11.11%  | 31  | 7.40%   |
| OTHER | 0   | 0.00%   | 0 | 0.00%   | 0  | 0.00%   | 0 | 0.00%   | 0  | 0.00%   | 7   | 4.00%   | 0 | 0.00%   | 7   | 1.67%   |
| Total | 143 | 100.00% | 9 | 100.00% | 65 | 100.00% | 1 | 100.00% | 17 | 100.00% | 175 | 100.00% | 9 | 100.00% | 419 | 100.00% |

Count of Juveniles By Sentencing County

NJ Office of the Attorney General Juvenile Justice Commission