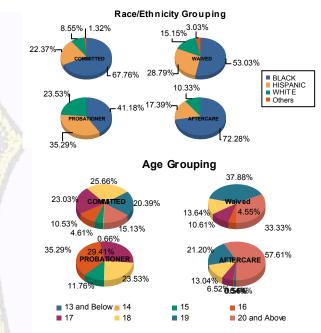

## Juvenile Demographics and Statistics

| Race/     | COMMITTED |         |   |         | WAI | /ED     |   | PRO     | BATIONER |         | AFTER | Total   |   |         |     |         |
|-----------|-----------|---------|---|---------|-----|---------|---|---------|----------|---------|-------|---------|---|---------|-----|---------|
| Ethnicity | N         | IALE    | F | EMALE   |     | MALE    | F | EMALE   |          | MALE    | N     | ALE     | F | EMALE   |     |         |
| BLACK     | 97        | 67.83%  | 6 | 66.67%  | 34  | 52.31%  | 1 | 100.00% | 7        | 41.18%  | 128   | 73.14%  | 5 | 55.56%  | 278 | 66.35%  |
| HISPANIC  | 32        | 22.38%  | 2 | 22.22%  | 19  | 29.23%  | 0 | 0.00%   | 6        | 35.29%  | 31    | 17.71%  | 1 | 11.11%  | 91  | 21.72%  |
| WHITE     | 12        | 8.39%   | 1 | 11.11%  | 10  | 15.38%  | 0 | 0.00%   | 4        | 23.53%  | 16    | 9.14%   | 3 | 33.33%  | 46  | 10.98%  |
| Others    | 2         | 1.40%   | 0 | 0.00%   | 2   | 3.08%   | 0 | 0.00%   | 0        | 0.00%   | 0     | 0.00%   | 0 | 0.00%   | 4   | 0.95%   |
| Total     | 143       | 100.00% | 9 | 100.00% | 65  | 100.00% | 1 | 100.00% | 17       | 100.00% | 175   | 100.00% | 9 | 100.00% | 419 | 100.00% |

| Age          |     |         |   |         |    |                      |   |         |    |                      |     |         |   |         |                    |         |
|--------------|-----|---------|---|---------|----|----------------------|---|---------|----|----------------------|-----|---------|---|---------|--------------------|---------|
| 13 and Below | 0   | 0.00%   | 0 | 0.00%   | 0  | 0.00%                | 0 | 0.00%   | 0  | 0.00%                | 1   | 0.57%   | 0 | 0.00%   | 1                  | 0.24%   |
| 14           | 1   | 0.70%   | 0 | 0.00%   | 0  | 0.00%                | 0 | 0.00%   | 0  | 0.00%                | 0   | 0.00%   | 0 | 0.00%   | 1                  | 0.249   |
| 15           | 6   | 4.20%   | 1 | 11.11%  | 0  | 0.00%                | 0 | 0.00%   | 2  | 11.76%               | 1   | 0.57%   | 0 | 0.00%   | 10                 | 2.39%   |
| 16           | 14  | 9.79%   | 2 | 22.22%  | 3  | 4.62%                | 0 | 0.00%   | 6  | 35.29%               | 1   | 0.57%   | 0 | 0.00%   | 26                 | 6.219   |
| 17           | 32  | 22.38%  | 3 | 33.33%  | 7  | 10.77 <mark>%</mark> | 0 | 0.00%   | 5  | <mark>29.41%</mark>  | 12  | 6.86%   | 0 | 0.00%   | 59                 | 14.089  |
| 18           | 37  | 25.87%  | 2 | 22.22%  | 9  | 13.85 <mark>%</mark> | 0 | 0.00%   | 4  | 23.53%               | 23  | 13.14%  | 1 | 11.11%  | 76                 | 18.149  |
| 19           | 31  | 21.68%  | 0 | 0.00%   | 25 | 38.46 <mark>%</mark> | 0 | 0.00%   | 0  | 0.00%                | 38  | 21.71%  | 1 | 11.11%  | <mark>95</mark>    | 22.67   |
| 20 and Above | 22  | 15.38%  | 1 | 11.11%  | 21 | 32.31 <mark>%</mark> | 1 | 100.00% | 0  | 0.00%                | 99  | 56.57%  | 7 | 77.78%  | 1 <mark>5</mark> 1 | 36.04   |
| Total        | 143 | 100.00% | 9 | 100.00% | 65 | 100.00%              | 1 | 100.00% | 17 | <mark>100.00%</mark> | 175 | 100.00% | 9 | 100.00% | <mark>41</mark> 9  | 100.00% |
| Average Age  | 1   | 8.10    |   | 17.11   |    | 19.08                |   | 20.00   |    | 16.65                | 2   | 0.34    | 6 | 21.22   | 1                  | 9.18    |