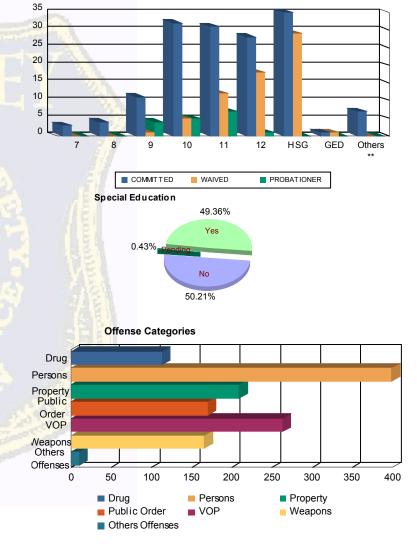

## Juvenile Demographics and Statistics

| Current   |     | соммі     | TTED |           |    | WAIV      | ED  |           | PROB | ATIONER               | Total |            |  |
|-----------|-----|-----------|------|-----------|----|-----------|-----|-----------|------|-----------------------|-------|------------|--|
| Grade     | м   | ALE       | FEI  | MALE      | М  | ALE       | FEI | MALE      | м    | ALE                   |       | States and |  |
| 7         | 3   | (2.10%)   | 0    | 0.00%     | 0  | 0.00%     | 0   | 0.00%     | 0    | 0.00%                 | 3     | (1.28%)    |  |
| 8         | 4   | (2.80%)   | 0    | 0.00%     | 0  | 0.00%     | 0   | 0.00%     | 0    | 0.00%                 | 4     | (1.70%)    |  |
| 9         | 9   | (6.29%)   | 2    | (22.22%)  | 1  | (1.54%)   | 0   | 0.00%     | 4    | (23.53%)              | 16    | (6.81%)    |  |
| 10        | 29  | (20.28%)  | 3    | (33.33%)  | 5  | (7.69%)   | 0   | 0.00%     | 5    | (29.41%)              | 42    | (17.87%)   |  |
| 11        | 30  | (20.98%)  | 1    | (11.11%)  | 12 | (18.46%)  | 0   | 0.00%     | 7    | <mark>(41.18%)</mark> | 50    | (21.28%)   |  |
| 12        | 27  | (18.88%)  | 1    | (11.11%)  | 18 | (27.69%)  | 0   | 0.00%     | 1    | (5.88%)               | 47    | (20.00%)   |  |
| HSG       | 34  | (23.78%)  | 1    | (11.11%)  | 28 | (43.08%)  | 1   | (100.00%) | 0    | 0.00%                 | 64    | (27.23%)   |  |
| GED       | 1   | (0.70%)   | 0    | 0.00%     | 1  | (1.54%)   | 0   | 0.00%     | 0    | 0.00%                 | 2     | (0.85%)    |  |
| Others ** | 6   | (4.20%)   | 1    | (11.11%)  | 0  | 0.00%     | 0   | 0.00%     | 0    | 0.00%                 | 7     | (2.98%)    |  |
| Total     | 143 | (100.00%) | 9    | (100.00%) | 65 | (100.00%) | 1   | (100.00%) | 17   | (100.00%)             | 235   | (100.00%)  |  |

\*\* Includes Aged Out Juveniles and Pending Records

### **Special Education Services**

| Yes     | 68  | (47.55%)  | 5 | (55.56%)  | 32 | (49.23%)  | 1 | (100.00%) | 10 | (58.82%)    | 116 | (49.36%)        |
|---------|-----|-----------|---|-----------|----|-----------|---|-----------|----|-------------|-----|-----------------|
| No      | 74  | (51.75%)  | 4 | (44.44%)  | 33 | (50.77%)  | 0 | 0.00%     | 7  | (41.18%)    | 118 | (50.21%)        |
| Pending | 1   | (0.70%)   | 0 | 0.00%     | 0  | 0.00%     | 0 | 0.00%     | 0  | 0.00%       | 1   | (0.43%)         |
| Total   | 143 | (100.00%) | 9 | (100.00%) | 65 | (100.00%) | 1 | (100.00%) | 17 | (100.00%)   | 235 | (100.00%)       |
|         |     |           |   |           | 1  | ·         |   |           |    | COLUMN TO A |     | ACCESS TO STATE |

### **Offense Categories**

| Drug            | 95    | (8.57%)   | 8  | (14.04%)  | 5   | (4.27%)   | 0 | 0.00%     | 5  | (10.87%)  | 113   | (8.50%)   |
|-----------------|-------|-----------|----|-----------|-----|-----------|---|-----------|----|-----------|-------|-----------|
| Persons         | 308   | (27.77%)  | 11 | (19.30%)  | 67  | (57.26%)  | 1 | (100.00%) | 12 | (26.09%)  | 399   | (30.00%)  |
| Property        | 187   | (16.86%)  | 8  | (14.04%)  | 7   | (5.98%)   | 0 | 0.00%     | 7  | (15.22%)  | 209   | (15.71%)  |
| Public Order    | 147   | (13.26%)  | 10 | (17.54%)  | 8   | (6.84%)   | 0 | 0.00%     | 5  | (10.87%)  | 170   | (12.78%)  |
| VOP             | 234   | (21.10%)  | 12 | (21.05%)  | 9   | (7.69%)   | 0 | 0.00%     | 8  | (17.39%)  | 263   | (19.77%)  |
| Weapons         | 130   | (11.72%)  | 8  | (14.04%)  | 21  | (17.95%)  | 0 | 0.00%     | 7  | (15.22%)  | 166   | (12.48%)  |
| Others Offenses | 8     | (0.72%)   | 0  | 0.00%     | 0   | 0.00%     | 0 | 0.00%     | 2  | (4.35%)   | 10    | (0.75%)   |
| Total *         | 1,109 | (100.00%) | 57 | (100.00%) | 117 | (100.00%) | 1 | (100.00%) | 46 | (100.00%) | 1,330 | (100.00%) |

\* Juveniles may have mulitiple offenses

Current Grade