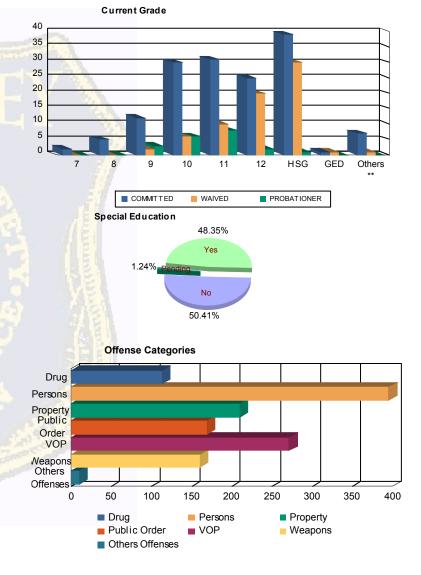

# Juvenile Demographics and Statistics

| Current   |     | соммі     | TTED |           |    | WAIV      | ED  |           | PROB | ATIONER   | Total |           |  |
|-----------|-----|-----------|------|-----------|----|-----------|-----|-----------|------|-----------|-------|-----------|--|
| Grade     | м   | ALE       | FEM  | IALE      | М  | ALE       | FEI | MALE      | М    | ALE       |       |           |  |
| 7         | 2   | (1.39%)   | 0    | 0.00%     | 0  | 0.00%     | 0   | 0.00%     | 0    | 0.00%     | 2     | (0.83%)   |  |
| 8         | 5   | (3.47%)   | 0    | 0.00%     | 0  | 0.00%     | 0   | 0.00%     | 0    | 0.00%     | 5     | (2.07%)   |  |
| 9         | 10  | (6.94%)   | 2    | (25.00%)  | 2  | (2.90%)   | 0   | 0.00%     | 3    | (15.00%)  | 17    | (7.02%)   |  |
| 10        | 27  | (18.75%)  | 3    | (37.50%)  | 6  | (8.70%)   | 0   | 0.00%     | 6    | (30.00%)  | 42    | (17.36%)  |  |
| 11        | 30  | (20.83%)  | 1    | (12.50%)  | 10 | (14.49%)  | 0   | 0.00%     | 8    | (40.00%)  | 49    | (20.25%)  |  |
| 12        | 24  | (16.67%)  | 1    | (12.50%)  | 20 | (28.99%)  | 0   | 0.00%     | 2    | (10.00%)  | 47    | (19.42%)  |  |
| HSG       | 38  | (26.39%)  | 1    | (12.50%)  | 29 | (42.03%)  | 1   | (100.00%) | 1    | (5.00%)   | 70    | (28.93%)  |  |
| GED       | 1   | (0.69%)   | 0    | 0.00%     | 1  | (1.45%)   | 0   | 0.00%     | 0    | 0.00%     | 2     | (0.83%)   |  |
| Others ** | 7   | (4.86%)   | 0    | 0.00%     | 1  | (1.45%)   | 0   | 0.00%     | 0    | 0.00%     | 8     | (3.31%)   |  |
| Total     | 144 | (100.00%) | 8    | (100.00%) | 69 | (100.00%) | 1   | (100.00%) | 20   | (100.00%) | 242   | (100.00%) |  |

\*\* Includes Aged Out Juveniles and Pending Records

#### **Special Education Services**

| Yes     | 68  | (47.22%)  | 6 | (75.00%)  | 33 | (47.83%)  | 1 | (100.00%) | 9  | (45.00%)    | 117 | (48.35%)    |
|---------|-----|-----------|---|-----------|----|-----------|---|-----------|----|-------------|-----|-------------|
| No      | 74  | (51.39%)  | 2 | (25.00%)  | 35 | (50.72%)  | 0 | 0.00%     | 11 | (55.00%)    | 122 | (50.41%)    |
| Pendina | 2   | (1.39%)   | 0 | 0.00%     | 1  | (1.45%)   | 0 | 0.00%     | 0  | 0.00%       | 3   | (1.24%)     |
| Total   | 144 | (100.00%) | 8 | (100.00%) | 69 | (100.00%) | 1 | (100.00%) | 20 | (100.00%)   | 242 | (100.00%)   |
|         |     |           |   |           | 1  | ·         |   |           |    | COLUMN TO A |     | ACCESS TO A |

### **Offense Categories**

| Drug            | 95    | (8.61%)   | 7  | (12.96%)  | 5   | (4.13%)   | 0 | 0.00%     | 6  | (12.24%)                | 113   | (8.51%)   |
|-----------------|-------|-----------|----|-----------|-----|-----------|---|-----------|----|-------------------------|-------|-----------|
| Persons         | 302   | (27.38%)  | 10 | (18.52%)  | 68  | (56.20%)  | 1 | (100.00%) | 14 | (28.57%)                | 395   | (29.74%)  |
| Property        | 188   | (17.04%)  | 7  | (12.96%)  | 8   | (6.61%)   | 0 | 0.00%     | 7  | (14.29%)                | 210   | (15.81%)  |
| Public Order    | 144   | (13.06%)  | 10 | (18.52%)  | 9   | (7.44%)   | 0 | 0.00%     | 6  | (12.2 <mark>4</mark> %) | 169   | (12.73%)  |
| VOP             | 241   | (21.85%)  | 12 | (22.22%)  | 10  | (8.26%)   | 0 | 0.00%     | 8  | (16.33%)                | 271   | (20.41%)  |
| Weapons         | 125   | (11.33%)  | 8  | (14.81%)  | 21  | (17.36%)  | 0 | 0.00%     | 6  | (12.24%)                | 160   | (12.05%)  |
| Others Offenses | 8     | (0.73%)   | 0  | 0.00%     | 0   | 0.00%     | 0 | 0.00%     | 2  | (4.08%)                 | 10    | (0.75%)   |
| Total *         | 1,103 | (100.00%) | 54 | (100.00%) | 121 | (100.00%) | 1 | (100.00%) | 49 | (100.00%)               | 1,328 | (100.00%) |

\* Juveniles may have mulitiple offenses