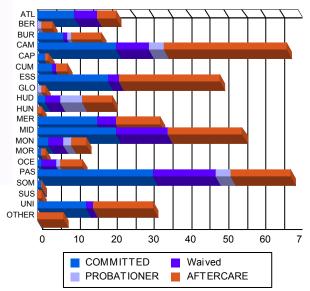

Sentencing County

| _     |     | -       |   |         |    |                    |   |         |    |         |     |         |   |         |     |        |
|-------|-----|---------|---|---------|----|--------------------|---|---------|----|---------|-----|---------|---|---------|-----|--------|
| ATL   | 10  | 6.94%   | 0 | 0.00%   | 6  | <mark>8.70%</mark> | 0 | 0.00%   | 0  | 0.00%   | 4   | 2.44%   | 1 | 11.11%  | 21  | 5.06%  |
| BER   | 0   | 0.00%   | 0 | 0.00%   | 0  | 0.00%              | 0 | 0.00%   | 1  | 5.00%   | 3   | 1.83%   | 0 | 0.00%   | 4   | 0.96%  |
| BUR   | 7   | 4.86%   | 0 | 0.00%   | 1  | 1.45%              | 0 | 0.00%   | 1  | 5.00%   | 7   | 4.27%   | 1 | 11.11%  | 17  | 4.10%  |
| CAM   | 19  | 13.19%  | 2 | 25.00%  | 8  | 11.59%             | 1 | 100.00% | 4  | 20.00%  | 32  | 19.51%  | 1 | 11.11%  | 67  | 16.14% |
| CAP   | 2   | 1.39%   | 0 | 0.00%   | 0  | 0.00%              | 0 | 0.00%   | 0  | 0.00%   | 1   | 0.61%   | 0 | 0.00%   | 3   | 0.72%  |
| CUM   | 3   | 2.08%   | 1 | 12.50%  | 1  | 1.45%              | 0 | 0.00%   | 0  | 0.00%   | 3   | 1.83%   | 0 | 0.00%   | 8   | 1.93%  |
| ESS   | 19  | 13.19%  | 0 | 0.00%   | 3  | 4.35%              | 0 | 0.00%   | 0  | 0.00%   | 27  | 16.46%  | 0 | 0.00%   | 49  | 11.81% |
| GLO   | 0   | 0.00%   | 0 | 0.00%   | 0  | 0.00%              | 0 | 0.00%   | 1  | 5.00%   | 1   | 0.61%   | 0 | 0.00%   | 2   | 0.48%  |
| HUD   | 2   | 1.39%   | 0 | 0.00%   | 4  | 5.80%              | 0 | 0.00%   | 6  | 30.00%  | 8   | 4.88%   | 0 | 0.00%   | 20  | 4.82%  |
| HUN   | 0   | 0.00%   | 0 | 0.00%   | 0  | 0.00%              | 0 | 0.00%   | 0  | 0.00%   | 1   | 0.61%   | 0 | 0.00%   | 1   | 0.24%  |
| MER   | 15  | 10.42%  | 1 | 12.50%  | 5  | 7.25%              | 0 | 0.00%   | 0  | 0.00%   | 11  | 6.71%   | 1 | 11.11%  | 33  | 7.95%  |
| MID   | 19  | 13.19%  | 2 | 25.00%  | 14 | 20.29%             | 0 | 0.00%   | 0  | 0.00%   | 19  | 11.59%  | 1 | 11.11%  | 55  | 13.25% |
| MON   | 3   | 2.08%   | 0 | 0.00%   | 4  | 5.80%              | 0 | 0.00%   | 2  | 10.00%  | 4   | 2.44%   | 0 | 0.00%   | 13  | 3.13%  |
| MOR   | 1   | 0.69%   | 0 | 0.00%   | 0  | 0.00%              | 0 | 0.00%   | 0  | 0.00%   | 1   | 0.61%   | 0 | 0.00%   | 2   | 0.48%  |
| OCE   | 1   | 0.69%   | 0 | 0.00%   | 4  | 5.80%              | 0 | 0.00%   | 1  | 5.00%   | 6   | 3.66%   | 0 | 0.00%   | 12  | 2.89%  |
| PAS   | 30  | 20.83%  | 1 | 12.50%  | 17 | 24.64%             | 0 | 0.00%   | 4  | 20.00%  | 14  | 8.54%   | 2 | 22.22%  | 68  | 16.39% |
| SOM   | 1   | 0.69%   | 0 | 0.00%   | 0  | 0.00%              | 0 | 0.00%   | 0  | 0.00%   | 0   | 0.00%   | 0 | 0.00%   | 1   | 0.24%  |
| SUS   | 0   | 0.00%   | 0 | 0.00%   | 0  | 0.00%              | 0 | 0.00%   | 0  | 0.00%   | 1   | 0.61%   | 0 | 0.00%   | 1   | 0.24%  |
| UNI   | 12  | 8.33%   | 1 | 12.50%  | 2  | 2.90%              | 0 | 0.00%   | 0  | 0.00%   | 14  | 8.54%   | 2 | 22.22%  | 31  | 7.47   |
| OTHER | 0   | 0.00%   | 0 | 0.00%   | 0  | 0.00%              | 0 | 0.00%   | 0  | 0.00%   | 7   | 4.27%   | 0 | 0.00%   | 7   | 1.69   |
| Total | 144 | 100.00% | 8 | 100.00% | 69 | 100.00%            | 1 | 100.00% | 20 | 100.00% | 164 | 100.00% | 9 | 100.00% | 415 | 100.00 |
|       |     |         |   |         |    |                    |   |         |    |         |     |         |   |         |     |        |

**Count of Juveniles By Sentencing County** 

NJ Office of the Attorney General Juvenile Justice Commission