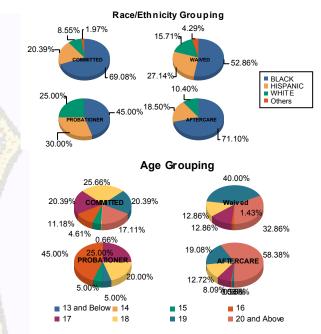

## Juvenile Demographics and Statistics

| Race/     |      | COMM    | ) |         | WAI | VED     |   | PRO     | BATIONER |         | AFTER | CAR     |   | То      | otal |         |
|-----------|------|---------|---|---------|-----|---------|---|---------|----------|---------|-------|---------|---|---------|------|---------|
| Ethnicity | MALE |         | F | EMALE   |     | MALE    | F | EMALE   | I        | MALE    | N     | ALE     | F | EMALE   |      |         |
| BLACK     | 99   | 68.75%  | 6 | 75.00%  | 36  | 52.17%  | 1 | 100.00% | 9        | 45.00%  | 119   | 72.56%  | 4 | 44.44%  | 274  | 66.02%  |
| HISPANIC  | 29   | 20.14%  | 2 | 25.00%  | 19  | 27.54%  | 0 | 0.00%   | 6        | 30.00%  | 31    | 18.90%  | 1 | 11.11%  | 88   | 21.20%  |
| WHITE     | 13   | 9.03%   | 0 | 0.00%   | 11  | 15.94%  | 0 | 0.00%   | 5        | 25.00%  | 14    | 8.54%   | 4 | 44.44%  | 47   | 11.33%  |
| Others    | 3    | 2.08%   | 0 | 0.00%   | 3   | 4.35%   | 0 | 0.00%   | 0        | 0.00%   | 0     | 0.00%   | 0 | 0.00%   | 6    | 1.45%   |
| Total     | 144  | 100.00% | 8 | 100.00% | 69  | 100.00% | 1 | 100.00% | 20       | 100.00% | 164   | 100.00% | 9 | 100.00% | 415  | 100.00% |

|              |     |         |   |         |    | 19.12                 |   | 20.00   |    | 16.75                 |     | 0.40    |   | 21.00   |                    | 9.18    |
|--------------|-----|---------|---|---------|----|-----------------------|---|---------|----|-----------------------|-----|---------|---|---------|--------------------|---------|
| Total        | 144 | 100.00% | 8 | 100.00% | 69 | 100.0 <mark>0%</mark> | 1 | 100.00% | 20 | <mark>1</mark> 00.00% | 164 | 100.00% | 9 | 100.00% | <mark>41</mark> 5  | 100.00% |
| 20 and Above | 25  | 17.36%  | 1 | 12.50%  | 22 | 31.88 <mark>%</mark>  | 1 | 100.00% | 0  | 0.00%                 | 94  | 57.32%  | 7 | 77.78%  | 1 <mark>5</mark> 0 | 36.14%  |
| 19           | 30  | 20.83%  | 1 | 12.50%  | 28 | 40.58 <mark>%</mark>  | 0 | 0.00%   | 1  | 5.00%                 | 33  | 20.12%  | 0 | 0.00%   | <mark>93</mark>    | 22.41%  |
| 18           | 38  | 26.39%  | 1 | 12.50%  | 9  | 13.04%                | 0 | 0.00%   | 4  | 20.00%                | 21  | 12.80%  | 1 | 11.11%  | 74                 | 17.83%  |
| 17           | 29  | 20.14%  | 2 | 25.00%  | 9  | 13.04%                | 0 | 0.00%   | 5  | 25.00%                | 13  | 7.93%   | 1 | 11.11%  | 59                 | 14.22%  |
| 16           | 15  | 10.42%  | 2 | 25.00%  | 1  | 1.45%                 | 0 | 0.00%   | 9  | 45.00%                | 1   | 0.61%   | 0 | 0.00%   | 28                 | 6.75%   |
| 15           | 6   | 4.17%   | 1 | 12.50%  | 0  | 0.00%                 | 0 | 0.00%   | 1  | 5.00%                 | 1   | 0.61%   | 0 | 0.00%   | 9                  | 2.17%   |
| 14           | 1   | 0.69%   | 0 | 0.00%   | 0  | 0.00%                 | 0 | 0.00%   | 0  | 0.00%                 | 0   | 0.00%   | 0 | 0.00%   | 1                  | 0.24%   |
| 13 and Below | 0   | 0.00%   | 0 | 0.00%   | 0  | 0.00%                 | 0 | 0.00%   | 0  | 0.00%                 | 1   | 0.61%   | 0 | 0.00%   | 1                  | 0.24%   |