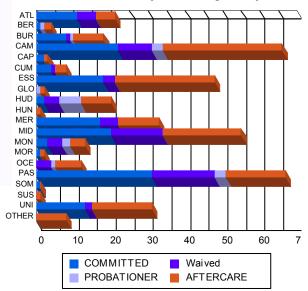

**Sentencing County** 

| -     |     |         |   |         |    |         |   |         |    |         |     |         |   |         |     |         |
|-------|-----|---------|---|---------|----|---------|---|---------|----|---------|-----|---------|---|---------|-----|---------|
| ATL   | 11  | 7.53%   | 0 | 0.00%   | 5  | 7.35%   | 0 | 0.00%   | 0  | 0.00%   | 4   | 2.42%   | 1 | 12.50%  | 21  | 5.07%   |
| BER   | 1   | 0.68%   | 0 | 0.00%   | 0  | 0.00%   | 0 | 0.00%   | 1  | 5.56%   | 2   | 1.21%   | 0 | 0.00%   | 4   | 0.97%   |
| BUR   | 8   | 5.48%   | 0 | 0.00%   | 1  | 1.47%   | 0 | 0.00%   | 1  | 5.56%   | 7   | 4.24%   | 1 | 12.50%  | 18  | 4.35%   |
| CAM   | 20  | 13.70%  | 2 | 25.00%  | 8  | 11.76%  | 1 | 100.00% | 3  | 16.67%  | 31  | 18.79%  | 1 | 12.50%  | 66  | 15.94%  |
| CAP   | 2   | 1.37%   | 0 | 0.00%   | 0  | 0.00%   | 0 | 0.00%   | 0  | 0.00%   | 1   | 0.61%   | 0 | 0.00%   | 3   | 0.72%   |
| СЛМ   | 3   | 2.05%   | 1 | 12.50%  | 1  | 1.47%   | 0 | 0.00%   | 0  | 0.00%   | 3   | 1.82%   | 0 | 0.00%   | 8   | 1.93%   |
| ESS   | 18  | 12.33%  | 0 | 0.00%   | 3  | 4.41%   | 0 | 0.00%   | 0  | 0.00%   | 27  | 16.36%  | 0 | 0.00%   | 48  | 11.59%  |
| GLO   | 0   | 0.00%   | 0 | 0.00%   | 0  | 0.00%   | 0 | 0.00%   | 1  | 5.56%   | 1   | 0.61%   | 0 | 0.00%   | 2   | 0.48%   |
| HUD   | 2   | 1.37%   | 0 | 0.00%   | 4  | 5.88%   | 0 | 0.00%   | 6  | 33.33%  | 8   | 4.85%   | 0 | 0.00%   | 20  | 4.83%   |
| HUN   | 0   | 0.00%   | 0 | 0.00%   | 0  | 0.00%   | 0 | 0.00%   | 0  | 0.00%   | 1   | 0.61%   | 0 | 0.00%   | 1   | 0.24%   |
| MER   | 16  | 10.96%  | 1 | 12.50%  | 5  | 7.35%   | 0 | 0.00%   | 0  | 0.00%   | 10  | 6.06%   | 1 | 12.50%  | 33  | 7.97%   |
| MID   | 18  | 12.33%  | 2 | 25.00%  | 14 | 20.59%  | 0 | 0.00%   | 0  | 0.00%   | 20  | 12.12%  | 1 | 12.50%  | 55  | 13.29%  |
| MON   | 3   | 2.05%   | 0 | 0.00%   | 4  | 5.88%   | 0 | 0.00%   | 2  | 11.11%  | 4   | 2.42%   | 0 | 0.00%   | 13  | 3.14%   |
| MOR   | 1   | 0.68%   | 0 | 0.00%   | 0  | 0.00%   | 0 | 0.00%   | 0  | 0.00%   | 1   | 0.61%   | 0 | 0.00%   | 2   | 0.48%   |
| OCE   | 0   | 0.00%   | 0 | 0.00%   | 4  | 5.88%   | 0 | 0.00%   | 1  | 5.56%   | 7   | 4.24%   | 0 | 0.00%   | 12  | 2.90%   |
| PAS   | 30  | 20.55%  | 1 | 12.50%  | 17 | 25.00%  | 0 | 0.00%   | 3  | 16.67%  | 15  | 9.09%   | 1 | 12.50%  | 67  | 16.18%  |
| SOM   | 1   | 0.68%   | 0 | 0.00%   | 0  | 0.00%   | 0 | 0.00%   | 0  | 0.00%   | 0   | 0.00%   | 0 | 0.00%   | 1   | 0.24%   |
| SUS   | 0   | 0.00%   | 0 | 0.00%   | 0  | 0.00%   | 0 | 0.00%   | 0  | 0.00%   | 1   | 0.61%   | 0 | 0.00%   | 1   | 0.24%   |
| UNI   | 12  | 8.22%   | 1 | 12.50%  | 2  | 2.94%   | 0 | 0.00%   | 0  | 0.00%   | 14  | 8.48%   | 2 | 25.00%  | 31  | 7.49%   |
| OTHER | 0   | 0.00%   | 0 | 0.00%   | 0  | 0.00%   | 0 | 0.00%   | 0  | 0.00%   | 8   | 4.85%   | 0 | 0.00%   | 8   | 1.93%   |
| Total | 146 | 100.00% | 8 | 100.00% | 68 | 100.00% | 1 | 100.00% | 18 | 100.00% | 165 | 100.00% | 8 | 100.00% | 414 | 100.00% |
|       | 1   |         |   |         |    |         |   |         |    |         |     |         |   |         |     |         |

Count of Juveniles By Sentencing County

NJ Office of the Attorney General Juvenile Justice Commission