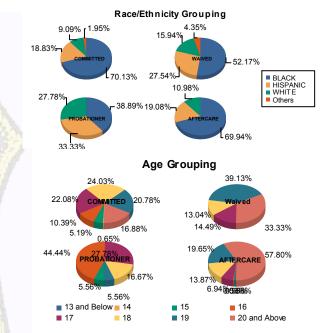

## Juvenile Demographics and Statistics

| Race/ C   |      | COMM    | ITTEC |         |    | WAI     | /ED |         | PRO | BATIONER |     | AFTER   | CAR | E       | Т   | otal    |
|-----------|------|---------|-------|---------|----|---------|-----|---------|-----|----------|-----|---------|-----|---------|-----|---------|
| Ethnicity | MALE |         | F     | EMALE   |    | MALE    | F   | EMALE   |     | MALE     | N   | ALE     | F   | EMALE   |     |         |
| BLACK     | 102  | 69.86%  | 6     | 75.00%  | 35 | 51.47%  | 1   | 100.00% | 7   | 38.89%   | 117 | 70.91%  | 4   | 50.00%  | 272 | 65.70%  |
| HISPANIC  | 27   | 18.49%  | 2     | 25.00%  | 19 | 27.94%  | 0   | 0.00%   | 6   | 33.33%   | 33  | 20.00%  | 0   | 0.00%   | 87  | 21.01%  |
| WHITE     | 14   | 9.59%   | 0     | 0.00%   | 11 | 16.18%  | 0   | 0.00%   | 5   | 27.78%   | 15  | 9.09%   | 4   | 50.00%  | 49  | 11.84%  |
| Others    | 3    | 2.05%   | 0     | 0.00%   | 3  | 4.41%   | 0   | 0.00%   | 0   | 0.00%    | 0   | 0.00%   | 0   | 0.00%   | 6   | 1.45%   |
| Total     | 146  | 100.00% | 8     | 100.00% | 68 | 100.00% | 1   | 100.00% | 18  | 100.00%  | 165 | 100.00% | 8   | 100.00% | 414 | 100.00% |

| Average Age  | 1   | 8.12    |   | 17.38   |    | 19.13                | 100 | 20.00   |    | 16.72                | 2   | 0.39    |   | 20.63   | 1                  | 9.17    |
|--------------|-----|---------|---|---------|----|----------------------|-----|---------|----|----------------------|-----|---------|---|---------|--------------------|---------|
| Total        | 146 | 100.00% | 8 | 100.00% | 68 | 100.00%              | 1   | 100.00% | 18 | 100.00%              | 165 | 100.00% | 8 | 100.00% | <mark>41</mark> 4  | 100.00% |
| 20 and Above | 25  | 17.12%  | 1 | 12.50%  | 22 | 32.3 <mark>5%</mark> | 1   | 100.00% | 0  | 0.00%                | 94  | 56.97%  | 6 | 75.00%  | 1 <mark>4</mark> 9 | 35.99%  |
| 19           | 31  | 21.23%  | 1 | 12.50%  | 27 | 39.71 <mark>%</mark> | 0   | 0.00%   | 1  | 5.56%                | 34  | 20.61%  | 0 | 0.00%   | <mark>94</mark>    | 22.71%  |
| 18           | 36  | 24.66%  | 1 | 12.50%  | 9  | 13.24 <mark>%</mark> | 0   | 0.00%   | 3  | 16.67%               | 23  | 13.94%  | 1 | 12.50%  | 73                 | 17.63%  |
| 17           | 32  | 21.92%  | 2 | 25.00%  | 10 | 14.71%               | 0   | 0.00%   | 5  | <mark>27</mark> .78% | 11  | 6.67%   | 1 | 12.50%  | 61                 | 14.73%  |
| 16           | 14  | 9.59%   | 2 | 25.00%  | 0  | 0.00%                | 0   | 0.00%   | 8  | 44.44%               | 1   | 0.61%   | 0 | 0.00%   | 25                 | 6.04%   |
| 15           | 7   | 4.79%   | 1 | 12.50%  | 0  | 0.0 <mark>0%</mark>  | 0   | 0.00%   | 1  | 5.56%                | 1   | 0.61%   | 0 | 0.00%   | 10                 | 2.42%   |
| 14           | 1   | 0.68%   | 0 | 0.00%   | 0  | 0.00%                | 0   | 0.00%   | 0  | 0.00%                | 0   | 0.00%   | 0 | 0.00%   | 1                  | 0.24%   |
| 13 and Below | 0   | 0.00%   | 0 | 0.00%   | 0  | 0.00%                | 0   | 0.00%   | 0  | 0.00%                | 1   | 0.61%   | 0 | 0.00%   | 1                  | 0.24%   |