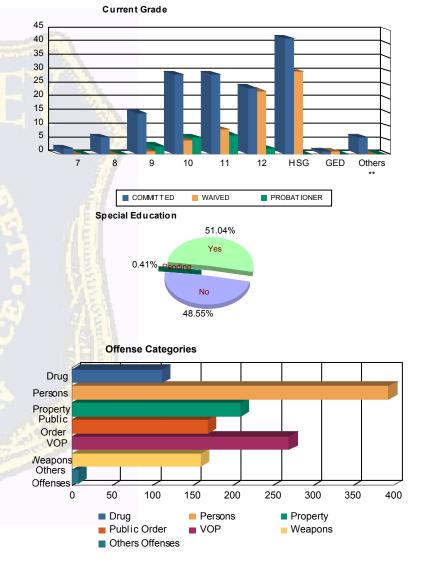

## Juvenile Demographics and Statistics

| Current   |     | соммі     | TTED |           |    | WAIV      | ED  |           | PROB | ATIONER   | Total |           |  |
|-----------|-----|-----------|------|-----------|----|-----------|-----|-----------|------|-----------|-------|-----------|--|
| Grade     | м   | ALE       | FEI  | MALE      | М  | ALE       | FEI | MALE      | М    | ALE       |       |           |  |
| 7         | 2   | (1.37%)   | 0    | 0.00%     | 0  | 0.00%     | 0   | 0.00%     | 0    | 0.00%     | 2     | (0.83%)   |  |
| 8         | 6   | (4.11%)   | 0    | 0.00%     | 0  | 0.00%     | 0   | 0.00%     | 0    | 0.00%     | 6     | (2.49%)   |  |
| 9         | 13  | (8.90%)   | 2    | (25.00%)  | 1  | (1.47%)   | 0   | 0.00%     | 3    | (16.67%)  | 19    | (7.88%)   |  |
| 10        | 26  | (17.81%)  | 3    | (37.50%)  | 5  | (7.35%)   | 0   | 0.00%     | 6    | (33.33%)  | 40    | (16.60%)  |  |
| 11        | 28  | (19.18%)  | 1    | (12.50%)  | 9  | (13.24%)  | 0   | 0.00%     | 7    | (38.89%)  | 45    | (18.67%)  |  |
| 12        | 24  | (16.44%)  | 0    | 0.00%     | 23 | (33.82%)  | 0   | 0.00%     | 2    | (11.11%)  | 49    | (20.33%)  |  |
| HSG       | 40  | (27.40%)  | 2    | (25.00%)  | 29 | (42.65%)  | 1   | (100.00%) | 0    | 0.00%     | 72    | (29.88%)  |  |
| GED       | 1   | (0.68%)   | 0    | 0.00%     | 1  | (1.47%)   | 0   | 0.00%     | 0    | 0.00%     | 2     | (0.83%)   |  |
| Others ** | 6   | (4.11%)   | 0    | 0.00%     | 0  | 0.00%     | 0   | 0.00%     | 0    | 0.00%     | 6     | (2.49%)   |  |
| Total     | 146 | (100.00%) | 8    | (100.00%) | 68 | (100.00%) | 1   | (100.00%) | 18   | (100.00%) | 241   | (100.00%) |  |

\*\* Includes Aged Out Juveniles and Pending Records

## **Special Education Services**

| Yes     | 74  | (50.68%)  | 6 | (75.00%)  | 33 | (48.53%)  | 1 | (100.00%) | 9               | (50.00%)  | 123 | (51.04%)  |
|---------|-----|-----------|---|-----------|----|-----------|---|-----------|-----------------|-----------|-----|-----------|
| No      | 71  | (48.63%)  | 2 | (25.00%)  | 35 | (51.47%)  | 0 | 0.00%     | 9               | (50.00%)  | 117 | (48.55%)  |
| Pending | 1   | (0.68%)   | 0 | 0.00%     | 0  | 0.00%     | 0 | 0.00%     | 0               | 0.00%     | 1   | (0.41%)   |
| Total   | 146 | (100.00%) | 8 | (100.00%) | 68 | (100.00%) | 1 | (100.00%) | <mark>18</mark> | (100.00%) | 241 | (100.00%) |

## **Offense Categories**

| Drug            | 94    | (8.52%)   | 7  | (13.21%)  | 5   | (4.17%)               | 0 | 0.00%     | 6  | (13.04%)                | 112   | (8.47%)   |
|-----------------|-------|-----------|----|-----------|-----|-----------------------|---|-----------|----|-------------------------|-------|-----------|
| Persons         | 303   | (27.47%)  | 10 | (18.87%)  | 67  | (55.83%)              | 1 | (100.00%) | 13 | (28.26%)                | 394   | (29.78%)  |
| Property        | 189   | (17.14%)  | 7  | (13.21%)  | 8   | (6.67%)               | 0 | 0.00%     | 6  | (13.04%)                | 210   | (15.87%)  |
| Public Order    | 145   | (13.15%)  | 9  | (16.98%)  | 9   | (7. <mark>50%)</mark> | 0 | 0.00%     | 6  | ( <mark>13.04</mark> %) | 169   | (12.77%)  |
| VOP             | 240   | (21.76%)  | 12 | (22.64%)  | 10  | (8.33%)               | 0 | 0.00%     | 8  | (17.39%)                | 270   | (20.41%)  |
| Weapons         | 125   | (11.33%)  | 8  | (15.09%)  | 21  | (17.50%)              | 0 | 0.00%     | 6  | (13.04%)                | 160   | (12.09%)  |
| Others Offenses | 7     | (0.63%)   | 0  | 0.00%     | 0   | 0.00%                 | 0 | 0.00%     | 1  | (2.17%)                 | 8     | (0.60%)   |
| Total *         | 1,103 | (100.00%) | 53 | (100.00%) | 120 | (100.00%)             | 1 | (100.00%) | 46 | (100.00%)               | 1,323 | (100.00%) |

\* Juveniles may have mulitiple offenses