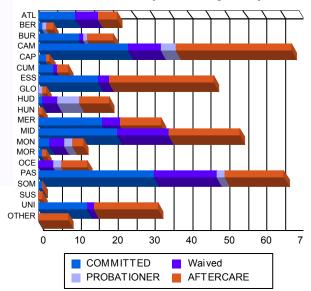

**Sentencing County** 

| _     |     | -       |   |         |    |                    |   |         |    |         |     |         |   |         |     |         |
|-------|-----|---------|---|---------|----|--------------------|---|---------|----|---------|-----|---------|---|---------|-----|---------|
| ATL   | 10  | 6.80%   | 0 | 0.00%   | 6  | <mark>8.70%</mark> | 0 | 0.00%   | 0  | 0.00%   | 4   | 2.47%   | 1 | 12.50%  | 21  | 5.06%   |
| BER   | 1   | 0.68%   | 0 | 0.00%   | 0  | 0.00%              | 0 | 0.00%   | 1  | 5.26%   | 2   | 1.23%   | 0 | 0.00%   | 4   | 0.96%   |
| BUR   | 11  | 7.48%   | 0 | 0.00%   | 1  | 1.45%              | 0 | 0.00%   | 1  | 5.26%   | 6   | 3.70%   | 1 | 12.50%  | 20  | 4.82%   |
| CAM   | 22  | 14.97%  | 2 | 22.22%  | 8  | 11.59%             | 1 | 100.00% | 4  | 21.05%  | 30  | 18.52%  | 1 | 12.50%  | 68  | 16.39%  |
| CAP   | 2   | 1.36%   | 0 | 0.00%   | 0  | 0.00%              | 0 | 0.00%   | 0  | 0.00%   | 1   | 0.62%   | 0 | 0.00%   | 3   | 0.72%   |
| CUM   | 3   | 2.04%   | 1 | 11.11%  | 1  | 1.45%              | 0 | 0.00%   | 0  | 0.00%   | 3   | 1.85%   | 0 | 0.00%   | 8   | 1.93%   |
| ESS   | 16  | 10.88%  | 0 | 0.00%   | 3  | 4.35%              | 0 | 0.00%   | 0  | 0.00%   | 28  | 17.28%  | 0 | 0.00%   | 47  | 11.33%  |
| GLO   | 0   | 0.00%   | 0 | 0.00%   | 0  | 0.00%              | 0 | 0.00%   | 1  | 5.26%   | 1   | 0.62%   | 0 | 0.00%   | 2   | 0.48%   |
| HUD   | 1   | 0.68%   | 0 | 0.00%   | 4  | 5.80%              | 0 | 0.00%   | 6  | 31.58%  | 8   | 4.94%   | 0 | 0.00%   | 19  | 4.58%   |
| HUN   | 0   | 0.00%   | 0 | 0.00%   | 0  | 0.00%              | 0 | 0.00%   | 0  | 0.00%   | 1   | 0.62%   | 0 | 0.00%   | 1   | 0.24%   |
| MER   | 16  | 10.88%  | 1 | 11.11%  | 5  | 7.25%              | 0 | 0.00%   | 0  | 0.00%   | 10  | 6.17%   | 1 | 12.50%  | 33  | 7.95%   |
| MID   | 18  | 12.24%  | 3 | 33.33%  | 14 | 20.29%             | 0 | 0.00%   | 0  | 0.00%   | 18  | 11.11%  | 1 | 12.50%  | 54  | 13.01%  |
| MON   | 3   | 2.04%   | 0 | 0.00%   | 4  | 5.80%              | 0 | 0.00%   | 2  | 10.53%  | 3   | 1.85%   | 0 | 0.00%   | 12  | 2.89%   |
| MOR   | 1   | 0.68%   | 0 | 0.00%   | 0  | 0.00%              | 0 | 0.00%   | 0  | 0.00%   | 1   | 0.62%   | 0 | 0.00%   | 2   | 0.48%   |
| OCE   | 0   | 0.00%   | 0 | 0.00%   | 4  | 5.80%              | 0 | 0.00%   | 2  | 10.53%  | 7   | 4.32%   | 0 | 0.00%   | 13  | 3.13%   |
| PAS   | 30  | 20.41%  | 1 | 11.11%  | 17 | 24.64%             | 0 | 0.00%   | 2  | 10.53%  | 15  | 9.26%   | 1 | 12.50%  | 66  | 15.90%  |
| SOM   | 1   | 0.68%   | 0 | 0.00%   | 0  | 0.00%              | 0 | 0.00%   | 0  | 0.00%   | 0   | 0.00%   | 0 | 0.00%   | 1   | 0.24%   |
| SUS   | 0   | 0.00%   | 0 | 0.00%   | 0  | 0.00%              | 0 | 0.00%   | 0  | 0.00%   | 1   | 0.62%   | 0 | 0.00%   | 1   | 0.24%   |
| UNI   | 12  | 8.16%   | 1 | 11.11%  | 2  | 2.90%              | 0 | 0.00%   | 0  | 0.00%   | 15  | 9.26%   | 2 | 25.00%  | 32  | 7.71%   |
| OTHER | 0   | 0.00%   | 0 | 0.00%   | 0  | 0.00%              | 0 | 0.00%   | 0  | 0.00%   | 8   | 4.94%   | 0 | 0.00%   | 8   | 1.93    |
| Total | 147 | 100.00% | 9 | 100.00% | 69 | 100.00%            | 1 | 100.00% | 19 | 100.00% | 162 | 100.00% | 8 | 100.00% | 415 | 100.00% |
|       | 1   |         |   |         |    |                    |   |         |    |         |     |         |   |         |     |         |

Count of Juveniles By Sentencing County

NJ Office of the Attorney General Juvenile Justice Commission