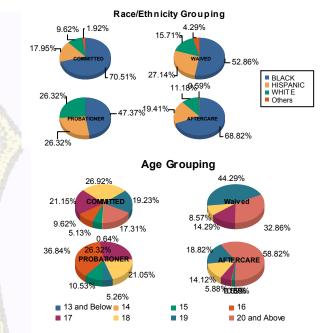

## Juvenile Demographics and Statistics

| Race/     | COMMITTED |         |   |         |    | WAIVED  |   |         |    | BATIONER |     | AFTER   | Total |         |     |         |
|-----------|-----------|---------|---|---------|----|---------|---|---------|----|----------|-----|---------|-------|---------|-----|---------|
| Ethnicity | M         | IALE    | F | EMALE   |    | MALE    | F | EMALE   |    | MALE     | _   | MALE    | 20    | FEMALE  |     |         |
| BLACK     | 104       | 70.75%  | 6 | 66.67%  | 36 | 52.17%  | 1 | 100.00% | 9  | 47.37%   | 113 | 69.75%  | 4     | 50.00%  | 273 | 65.78%  |
| HISPANIC  | 26        | 17.69%  | 2 | 22.22%  | 19 | 27.54%  | 0 | 0.00%   | 5  | 26.32%   | 33  | 20.37%  | 0     | 0.00%   | 85  | 20.48%  |
| WHITE     | 14        | 9.52%   | 1 | 11.11%  | 11 | 15.94%  | 0 | 0.00%   | 5  | 26.32%   | 15  | 9.26%   | 4     | 50.00%  | 50  | 12.05%  |
| Others    | 3         | 2.04%   | 0 | 0.00%   | 3  | 4.35%   | 0 | 0.00%   | 0  | 0.00%    | 1   | 0.62%   | 0     | 0.00%   | 7   | 1.69%   |
| Total     | 147       | 100.00% | 9 | 100.00% | 69 | 100.00% | 1 | 100.00% | 19 | 100.00%  | 162 | 100.00% | 8     | 100.00% | 415 | 100.00% |

## Juvenile Demographics and Statistics

| Current   |     | сомм      | ITTED  |           |    | WAIV      | ED  |           | PROB | ATIONER   | Total   |           |  |
|-----------|-----|-----------|--------|-----------|----|-----------|-----|-----------|------|-----------|---------|-----------|--|
| Grade     | м   | ALE       | FEMALE |           | М  | ALE       | FEI | MALE      | м    | ALE       | CAL SEL |           |  |
| 7         | 1   | (0.68%)   | 0      | 0.00%     | 0  | 0.00%     | 0   | 0.00%     | 0    | 0.00%     | 1       | (0.41%)   |  |
| 8         | 5   | (3.40%)   | 0      | 0.00%     | 0  | 0.00%     | 0   | 0.00%     | 0    | 0.00%     | 5       | (2.04%)   |  |
| 9         | 10  | (6.80%)   | 2      | (22.22%)  | 0  | 0.00%     | 0   | 0.00%     | 3    | (15.79%)  | 15      | (6.12%)   |  |
| 10        | 20  | (13.61%)  | 2      | (22.22%)  | 3  | (4.35%)   | 0   | 0.00%     | 5    | (26.32%)  | 30      | (12.24%)  |  |
| 11        | 35  | (23.81%)  | 3      | (33.33%)  | 11 | (15.94%)  | 0   | 0.00%     | 8    | (42.11%)  | 57      | (23.27%)  |  |
| 12        | 25  | (17.01%)  | 0      | 0.00%     | 23 | (33.33%)  | 0   | 0.00%     | 3    | (15.79%)  | 51      | (20.82%)  |  |
| HSG       | 46  | (31.29%)  | 2      | (22.22%)  | 31 | (44.93%)  | 1   | (100.00%) | 0    | 0.00%     | 80      | (32.65%)  |  |
| GED       | 0   | 0.00%     | 0      | 0.00%     | 1  | (1.45%)   | 0   | 0.00%     | 0    | 0.00%     | 1       | (0.41%)   |  |
| Others ** | 5   | (3.40%)   | 0      | 0.00%     | 0  | 0.00%     | 0   | 0.00%     | 0    | 0.00%     | 5       | (2.04%)   |  |
| Total     | 147 | (100.00%) | 9      | (100.00%) | 69 | (100.00%) | 1   | (100.00%) | 19   | (100.00%) | 245     | (100.00%) |  |