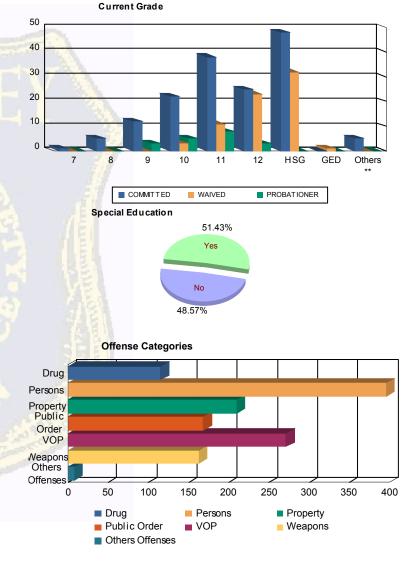

## Juvenile Demographics and Statistics

| Current   |     | сомм      | ITTED  |           |    | WAIV      | ED  |           | PROB | ATIONER   | Total   |           |  |
|-----------|-----|-----------|--------|-----------|----|-----------|-----|-----------|------|-----------|---------|-----------|--|
| Grade     | м   | ALE       | FEMALE |           | М  | ALE       | FEI | MALE      | м    | ALE       | CAL SEL |           |  |
| 7         | 1   | (0.68%)   | 0      | 0.00%     | 0  | 0.00%     | 0   | 0.00%     | 0    | 0.00%     | 1       | (0.41%)   |  |
| 8         | 5   | (3.40%)   | 0      | 0.00%     | 0  | 0.00%     | 0   | 0.00%     | 0    | 0.00%     | 5       | (2.04%)   |  |
| 9         | 10  | (6.80%)   | 2      | (22.22%)  | 0  | 0.00%     | 0   | 0.00%     | 3    | (15.79%)  | 15      | (6.12%)   |  |
| 10        | 20  | (13.61%)  | 2      | (22.22%)  | 3  | (4.35%)   | 0   | 0.00%     | 5    | (26.32%)  | 30      | (12.24%)  |  |
| 11        | 35  | (23.81%)  | 3      | (33.33%)  | 11 | (15.94%)  | 0   | 0.00%     | 8    | (42.11%)  | 57      | (23.27%)  |  |
| 12        | 25  | (17.01%)  | 0      | 0.00%     | 23 | (33.33%)  | 0   | 0.00%     | 3    | (15.79%)  | 51      | (20.82%)  |  |
| HSG       | 46  | (31.29%)  | 2      | (22.22%)  | 31 | (44.93%)  | 1   | (100.00%) | 0    | 0.00%     | 80      | (32.65%)  |  |
| GED       | 0   | 0.00%     | 0      | 0.00%     | 1  | (1.45%)   | 0   | 0.00%     | 0    | 0.00%     | 1       | (0.41%)   |  |
| Others ** | 5   | (3.40%)   | 0      | 0.00%     | 0  | 0.00%     | 0   | 0.00%     | 0    | 0.00%     | 5       | (2.04%)   |  |
| Total     | 147 | (100.00%) | 9      | (100.00%) | 69 | (100.00%) | 1   | (100.00%) | 19   | (100.00%) | 245     | (100.00%) |  |

#### **Special Education Services**

|       |               |                   |                            | and the second se |
|-------|---------------|-------------------|----------------------------|-----------------------------------------------------------------------------------------------------------------------------------------------------------------------------------------------------------------------------------------------------------------------------------------------------------------------------------------------------------------------------------------------------------------------------------------------------------------------------------------------------------------------------------------------------------------------------------------------------------------------------------------------------------------------------------------------------|
| Yes   | 76 (51.70%)   | 6 <b>(66.67%)</b> | 34 ( <b>49.28</b> %)       | ) 1 (100.00%) 9 (47.37%) 126 (51.4                                                                                                                                                                                                                                                                                                                                                                                                                                                                                                                                                                                                                                                                  |
| No    | 71 (48.30%)   | 3 (33.33%)        | 35 (50.72%)                | ) 0 0.00% 10 (52.63%) 119 (48.5                                                                                                                                                                                                                                                                                                                                                                                                                                                                                                                                                                                                                                                                     |
| Total | 147 (100.00%) | 9 (100.00%)       | 69 <mark>(100.00%</mark> ) | ) 1 (1 <mark>00.00%) 1</mark> 9 (100.00%) 245 (100.0                                                                                                                                                                                                                                                                                                                                                                                                                                                                                                                                                                                                                                                |

### **Offense Categories**

| Drug            | 95    | (8.65%)   | 7  | (11.86%)  | 5   | (4.10%)   | 0 | 0.00%     | 8  | (15.69%)  | 115   | (8.64%)   |
|-----------------|-------|-----------|----|-----------|-----|-----------|---|-----------|----|-----------|-------|-----------|
| Persons         | 300   | (27.32%)  | 12 | (20.34%)  | 69  | (56.56%)  | 1 | (100.00%) | 14 | (27.45%)  | 396   | (29.75%)  |
| Property        | 188   | (17.12%)  | 9  | (15.25%)  | 8   | (6.56%)   | 0 | 0.00%     | 5  | (9.80%)   | 210   | (15.78%)  |
| Public Order    | 143   | (13.02%)  | 9  | (15.25%)  | 9   | (7.38%)   | 0 | 0.00%     | 7  | (13.73%)  | 168   | (12.62%)  |
| VOP             | 240   | (21.86%)  | 14 | (23.73%)  | 10  | (8.20%)   | 0 | 0.00%     | 7  | (13.73%)  | 271   | (20.36%)  |
| Weapons         | 125   | (11.38%)  | 8  | (13.56%)  | 21  | (17.21%)  | 0 | 0.00%     | 9  | (17.65%)  | 163   | (12.25%)  |
| Others Offenses | 7     | (0.64%)   | 0  | 0.00%     | 0   | 0.00%     | 0 | 0.00%     | 1  | (1.96%)   | 8     | (0.60%)   |
| Total *         | 1,098 | (100.00%) | 59 | (100.00%) | 122 | (100.00%) | 1 | (100.00%) | 51 | (100.00%) | 1,331 | (100.00%) |