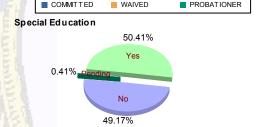

### **Special Education Services**

| Yes     | 70  | (49.65%)  | 6 | (66.67%)  | 35 | (48.61%)  | 1 | (100.00%) | 10 | (52.63%)  | 122 | (50.41%)  |
|---------|-----|-----------|---|-----------|----|-----------|---|-----------|----|-----------|-----|-----------|
| No      | 70  | (49.65%)  | 3 | (33.33%)  | 37 | (51.39%)  | 0 | 0.00%     | 9  | (47.37%)  | 119 | (49.17%)  |
| Pending | 1   | (0.71%)   | 0 | 0.00%     | 0  | 0.00%     | 0 | 0.00%     | 0  | 0.00%     | 1   | (0.41%)   |
| Total   | 141 | (100.00%) | 9 | (100.00%) | 72 | (100.00%) | 1 | (100.00%) | 19 | (100.00%) | 242 | (100.00%) |