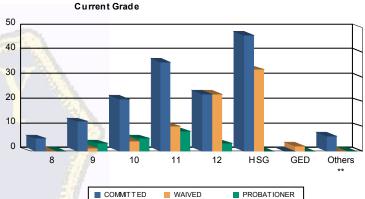

### Juvenile Demographics and Statistics

| Current   |     | соммі     | TTED |           |    | WAI       | /ED |           | PROB | ATIONER   | Total |           |  |
|-----------|-----|-----------|------|-----------|----|-----------|-----|-----------|------|-----------|-------|-----------|--|
| Grade     | М   | ALE       | FEI  | MALE      | М  | ALE       | FE  | MALE      | М    | ALE       |       |           |  |
| 8         | 5   | (3.55%)   | 0    | 0.00%     | 0  | 0.00%     | 0   | 0.00%     | 0    | 0.00%     | 5     | (2.07%)   |  |
| 9         | 10  | (7.09%)   | 2    | (22.22%)  | 1  | (1.39%)   | 0   | 0.00%     | 3    | (15.79%)  | 16    | (6.61%)   |  |
| 10        | 19  | (13.48%)  | 2    | (22.22%)  | 4  | (5.56%)   | 0   | 0.00%     | 5    | (26.32%)  | 30    | (12.40%)  |  |
| 11        | 33  | (23.40%)  | 3    | (33.33%)  | 10 | (13.89%)  | 0   | 0.00%     | 8    | (42.11%)  | 54    | (22.31%)  |  |
| 12        | 23  | (16.31%)  | 0    | 0.00%     | 23 | (31.94%)  | 0   | 0.00%     | 3    | (15.79%)  | 49    | (20.25%)  |  |
| HSG       | 45  | (31.91%)  | 2    | (22.22%)  | 32 | (44.44%)  | 1   | (100.00%) | 0    | 0.00%     | 80    | (33.06%)  |  |
| GED       | 0   | 0.00%     | 0    | 0.00%     | 2  | (2.78%)   | 0   | 0.00%     | 0    | 0.00%     | 2     | (0.83%)   |  |
| Others ** | 6   | (4.26%)   | 0    | 0.00%     | 0  | 0.00%     | 0   | 0.00%     | 0    | 0.00%     | 6     | (2.48%)   |  |
| Total     | 141 | (100.00%) | 9    | (100.00%) | 72 | (100.00%) | 1   | (100.00%) | 19   | (100.00%) | 242   | (100.00%) |  |

<sup>\*\*</sup> Includes Aged Out Juveniles and Pending Records