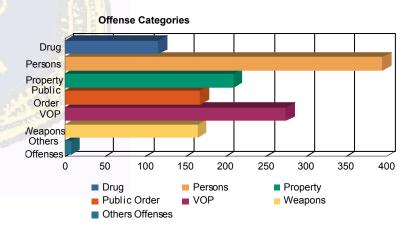

### **Offense Categories**

| Drug            | 94    | (8.62%)   | 7  | (11.48%)  | 7   | (5.38%)   | 0 | 0.00%     | 8  | (14.55%)  | 116   | (8.68%)   |
|-----------------|-------|-----------|----|-----------|-----|-----------|---|-----------|----|-----------|-------|-----------|
| Persons         | 296   | (27.16%)  | 13 | (21.31%)  | 71  | (54.62%)  | 1 | (100.00%) | 14 | (25.45%)  | 395   | (29.54%)  |
| Property        | 186   | (17.06%)  | 9  | (14.75%)  | 9   | (6.92%)   | 0 | 0.00%     | 6  | (10.91%)  | 210   | (15.71%)  |
| Public Order    | 142   | (13.03%)  | 9  | (14.75%)  | 9   | (6.92%)   | 0 | 0.00%     | 8  | (14.55%)  | 168   | (12.57%)  |
| VOP             | 241   | (22.11%)  | 15 | (24.59%)  | 12  | (9.23%)   | 0 | 0.00%     | 7  | (12.73%)  | 275   | (20.57%)  |
| Weapons         | 124   | (11.38%)  | 8  | (13.11%)  | 22  | (16.92%)  | 0 | 0.00%     | 11 | (20.00%)  | 165   | (12.34%)  |
| Others Offenses | 7     | (0.64%)   | 0  | 0.00%     | 0   | 0.00%     | 0 | 0.00%     | 1  | (1.82%)   | 8     | (0.60%)   |
| Total *         | 1,090 | (100.00%) | 61 | (100.00%) | 130 | (100.00%) | 1 | (100.00%) | 55 | (100.00%) | 1,337 | (100.00%) |
|                 |       |           |    |           |     |           |   |           |    |           |       |           |

<sup>\*</sup> Juveniles may have mulitiple offenses