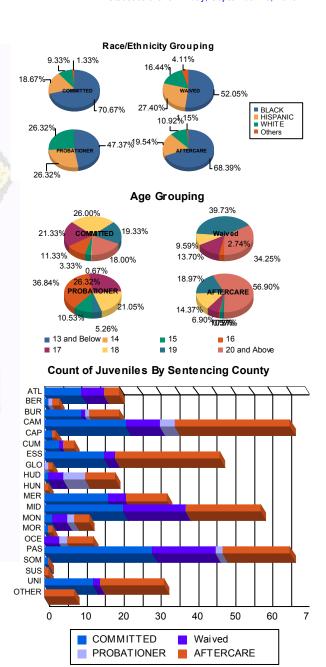

### **Juvenile Demographics and Statistics**

| Race/     | COMMITTED |         |   |         |    | WAI                   | /ED |         | PRO | BATIONER | AFTERCARE |         |   |         |     | Total   |  |  |
|-----------|-----------|---------|---|---------|----|-----------------------|-----|---------|-----|----------|-----------|---------|---|---------|-----|---------|--|--|
| Ethnicity | M         | ALE     | F | EMALE   |    | MALE                  |     | FEMALE  |     | MALE     |           | MALE    |   | FEMALE  |     |         |  |  |
| BLACK     | 100       | 70.92%  | 6 | 66.67%  | 37 | 51.39%                | 1   | 100.00% | 9   | 47.37%   | 115       | 69.28%  | 4 | 50.00%  | 272 | 65.38%  |  |  |
| HISPANIC  | 26        | 18.44%  | 2 | 22.22%  | 20 | 27.78%                | 0   | 0.00%   | 5   | 26.32%   | 34        | 20.48%  | 0 | 0.00%   | 87  | 20.91%  |  |  |
| WHITE     | 13        | 9.22%   | 1 | 11.11%  | 12 | 16.67%                | 0   | 0.00%   | 5   | 26.32%   | 15        | 9.04%   | 4 | 50.00%  | 50  | 12.02%  |  |  |
| Others    | 2         | 1.42%   | 0 | 0.00%   | 3  | 4.17%                 | 0   | 0.00%   | 0   | 0.00%    | 2         | 1.20%   | 0 | 0.00%   | 7   | 1.68%   |  |  |
| Total     | 141       | 100.00% | 9 | 100.00% | 72 | 100.00 <mark>%</mark> | 1   | 100.00% | 19  | 100.00%  | 166       | 100.00% | 8 | 100.00% | 416 | 100.00% |  |  |

#### Age

| 13 and Below | 0   | 0.00%   | 0 | 0.00%   | 0  | 0.00%                 | 0 | 0.00%   | 0  | 0.00%   | 1   | 0.60%   | 0 | 0.00%   | 1                  | 0.24%   |
|--------------|-----|---------|---|---------|----|-----------------------|---|---------|----|---------|-----|---------|---|---------|--------------------|---------|
| 14           | 1   | 0.71%   | 0 | 0.00%   | 0  | 0.00%                 | 0 | 0.00%   | 0  | 0.00%   | 0   | 0.00%   | 0 | 0.00%   | 1                  | 0.24%   |
| 15           | 5   | 3.55%   | 0 | 0.00%   | 0  | 0.0 <mark>0%</mark>   | 0 | 0.00%   | 2  | 10.53%  | 3   | 1.81%   | 0 | 0.00%   | 10                 | 2.40%   |
| 16           | 14  | 9.93%   | 3 | 33.33%  | 2  | 2.78%                 | 0 | 0.00%   | 7  | 36.84%  | 1   | 0.60%   | 0 | 0.00%   | 27                 | 6.49%   |
| 17           | 29  | 20.57%  | 3 | 33.33%  | 10 | 13.89 <mark>%</mark>  | 0 | 0.00%   | 5  | 26.32%  | 12  | 7.23%   | 0 | 0.00%   | 59                 | 14.18%  |
| 18           | 38  | 26.95%  | 1 | 11.11%  | 7  | 9.72 <mark>%</mark>   | 0 | 0.00%   | 4  | 21.05%  | 23  | 13.86%  | 2 | 25.00%  | 75                 | 18.03%  |
| 19           | 28  | 19.86%  | 1 | 11.11%  | 29 | 40.28 <mark>%</mark>  | 0 | 0.00%   | 1  | 5.26%   | 33  | 19.88%  | 0 | 0.00%   | 92                 | 22.12%  |
| 20 and Above | 26  | 18.44%  | 1 | 11.11%  | 24 | 33.33 <mark>%</mark>  | 1 | 100.00% | 0  | 0.00%   | 93  | 56.02%  | 6 | 75.00%  | 1 <mark>5</mark> 1 | 36.30%  |
| Total        | 141 | 100.00% | 9 | 100.00% | 72 | 100.0 <mark>0%</mark> | 1 | 100.00% | 19 | 100.00% | 166 | 100.00% | 8 | 100.00% | <mark>41</mark> 6  | 100.00% |
| Average Age  | 1   | 8.18    |   | 17.44   |    | 19.10                 |   | 20.00   |    | 16.74   | 2   | 20.35   |   | 20.75   | 1                  | 9.18    |
|              |     |         |   |         |    |                       |   |         |    |         |     |         |   |         |                    |         |

### **Sentencing County**

|       | 10  | 7.000/  | _ | 0.000/  | _  | 0.000/  | _ | 0.000/  | _  | 0.000/  | _   | 4.040/  | The same | 40 500/ | 00  | 4.040/  |
|-------|-----|---------|---|---------|----|---------|---|---------|----|---------|-----|---------|----------|---------|-----|---------|
| ATL   | 10  | 7.09%   | 0 | 0.00%   | 6  | 8.33%   | 0 | 0.00%   | 0  | 0.00%   | 3   | 1.81%   | 1        | 12.50%  | 20  | 4.81%   |
| BER   | 1   | 0.71%   | 0 | 0.00%   | 0  | 0.00%   | 0 | 0.00%   | 1  | 5.26%   | 2   | 1.20%   | 0        | 0.00%   | 4   | 0.96%   |
| BUR   | 10  | 7.09%   | 0 | 0.00%   | 1  | 1.39%   | 0 | 0.00%   | 1  | 5.26%   | 7   | 4.22%   | 1        | 12.50%  | 20  | 4.81%   |
| CAM   | 20  | 14.18%  | 2 | 22.22%  | 8  | 11.11%  | 1 | 100.00% | 4  | 21.05%  | 30  | 18.07%  | 1        | 12.50%  | 66  | 15.87%  |
| CAP   | 2   | 1.42%   | 0 | 0.00%   | 0  | 0.00%   | 0 | 0.00%   | 0  | 0.00%   | 1   | 0.60%   | 0        | 0.00%   | 3   | 0.72%   |
| СПМ   | 3   | 2.13%   | 1 | 11.11%  | 1  | 1.39%   | 0 | 0.00%   | 0  | 0.00%   | 3   | 1.81%   | 0        | 0.00%   | 8   | 1.92%   |
| ESS   | 16  | 11.35%  | 0 | 0.00%   | 3  | 4.17%   | 0 | 0.00%   | 0  | 0.00%   | 28  | 16.87%  | 0        | 0.00%   | 47  | 11.30%  |
| GLO   | 0   | 0.00%   | 0 | 0.00%   | 0  | 0.00%   | 0 | 0.00%   | 1  | 5.26%   | 1   | 0.60%   | 0        | 0.00%   | 2   | 0.48%   |
| HUD   | 1   | 0.71%   | 0 | 0.00%   | 4  | 5.56%   | 0 | 0.00%   | 6  | 31.58%  | 8   | 4.82%   | 0        | 0.00%   | 19  | 4.57%   |
| HUN   | 0   | 0.00%   | 0 | 0.00%   | 0  | 0.00%   | 0 | 0.00%   | 0  | 0.00%   | 1   | 0.60%   | 0        | 0.00%   | 1   | 0.24%   |
| MER   | 16  | 11.35%  | 1 | 11.11%  | 5  | 6.94%   | 0 | 0.00%   | 0  | 0.00%   | 10  | 6.02%   | 1        | 12.50%  | 33  | 7.93%   |
| MID   | 18  | 12.77%  | 3 | 33.33%  | 17 | 23.61%  | 0 | 0.00%   | 0  | 0.00%   | 19  | 11.45%  | 1        | 12.50%  | 58  | 13.94%  |
| MON   | 2   | 1.42%   | 0 | 0.00%   | 4  | 5.56%   | 0 | 0.00%   | 2  | 10.53%  | 4   | 2.41%   | 0        | 0.00%   | 12  | 2.88%   |
| MOR   | 1   | 0.71%   | 0 | 0.00%   | 0  | 0.00%   | 0 | 0.00%   | 0  | 0.00%   | 1   | 0.60%   | 0        | 0.00%   | 2   | 0.48%   |
| OCE   | 0   | 0.00%   | 0 | 0.00%   | 4  | 5.56%   | 0 | 0.00%   | 2  | 10.53%  | 7   | 4.22%   | 0        | 0.00%   | 13  | 3.13%   |
| PAS   | 28  | 19.86%  | 1 | 11.11%  | 17 | 23.61%  | 0 | 0.00%   | 2  | 10.53%  | 17  | 10.24%  | 1        | 12.50%  | 66  | 15.87%  |
| SOM   | 1   | 0.71%   | 0 | 0.00%   | 0  | 0.00%   | 0 | 0.00%   | 0  | 0.00%   | 0   | 0.00%   | 0        | 0.00%   | 1   | 0.24%   |
| SUS   | 0   | 0.00%   | 0 | 0.00%   | 0  | 0.00%   | 0 | 0.00%   | 0  | 0.00%   | 1   | 0.60%   | 0        | 0.00%   | 1   | 0.24%   |
|       | 12  | 8.51%   | 1 | 11.11%  | 2  | 2.78%   | 0 | 0.00%   | 0  | 0.00%   | 15  | 9.04%   | 2        | 25.00%  | 32  | 7.69%   |
| UNI   | 0   | 0.00%   | 0 | 0.00%   | 0  | 0.00%   | 0 | 0.00%   | 0  | 0.00%   | 8   | 4.82%   | 0        | 0.00%   | 8   | 1.92%   |
| OTHER |     |         |   |         |    |         | U |         |    |         |     |         |          |         |     |         |
| Total | 141 | 100.00% | 9 | 100.00% | 72 | 100.00% | 1 | 100.00% | 19 | 100.00% | 166 | 100.00% | 8        | 100.00% | 416 | 100.00% |