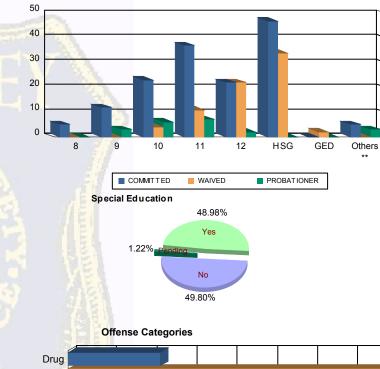

# Juvenile Demographics and Statistics

| Current   |     | COMM      | ITTED |           |    | WAIV      | ED  |           | PROB | ATIONER   | Total |                         |  |
|-----------|-----|-----------|-------|-----------|----|-----------|-----|-----------|------|-----------|-------|-------------------------|--|
| Grade     | м   | ALE       | FEI   | MALE      | М  | ALE       | FEI | MALE      | М    | ALE       |       | No.                     |  |
| 8         | 5   | (3.55%)   | 0     | 0.00%     | 0  | 0.00%     | 0   | 0.00%     | 0    | 0.00%     | 5     | (2.04%)                 |  |
| 9         | 9   | (6.38%)   | 3     | (30.00%)  | 0  | 0.00%     | 0   | 0.00%     | 3    | (14.29%)  | 15    | (6.12%)                 |  |
| 10        | 21  | (14.89%)  | 2     | (20.00%)  | 4  | (5.56%)   | 0   | 0.00%     | 6    | (28.57%)  | 33    | (13.47%)                |  |
| 11        | 34  | (24.11%)  | 3     | (30.00%)  | 11 | (15.28%)  | 0   | 0.00%     | 7    | (33.33%)  | 55    | (22.45%)                |  |
| 12        | 22  | (15.60%)  | 0     | 0.00%     | 22 | (30.56%)  | 0   | 0.00%     | 2    | (9.52%)   | 46    | (18.78%)                |  |
| HSG       | 45  | (31.91%)  | 2     | (20.00%)  | 33 | (45.83%)  | 1   | (100.00%) | 0    | 0.00%     | 81    | (33.0 <mark>6%</mark> ) |  |
| GED       | 0   | 0.00%     | 0     | 0.00%     | 2  | (2.78%)   | 0   | 0.00%     | 0    | 0.00%     | 2     | (0.82%)                 |  |
| Others ** | 5   | (3.55%)   | 0     | 0.00%     | 0  | 0.00%     | 0   | 0.00%     | 3    | (14.29%)  | 8     | (3.27%)                 |  |
| Total     | 141 | (100.00%) | 10    | (100.00%) | 72 | (100.00%) | 1   | (100.00%) | 21   | (100.00%) | 245   | (100.00%)               |  |

Current Grade

#### **Special Education Services**

| Yes     | 68  | (48.23%)  | 7  | (70.00%)  | 34 | (47.22%)  | 1 | (100.00%) | 10 | (47.62%)  | 120 | (48.98%)  |
|---------|-----|-----------|----|-----------|----|-----------|---|-----------|----|-----------|-----|-----------|
| No      | 73  | (51.77%)  | 3  | (30.00%)  | 38 | (52.78%)  | 0 | 0.00%     | 8  | (38.10%)  | 122 | (49.80%)  |
| Pending | 0   | 0.00%     | 0  | 0.00%     | 0  | 0.00%     | 0 | 0.00%     | 3  | (14.29%)  | 3   | (1.22%)   |
| Total   | 141 | (100.00%) | 10 | (100.00%) | 72 | (100.00%) | 1 | (100.00%) | 21 | (100.00%) | 245 | (100.00%) |