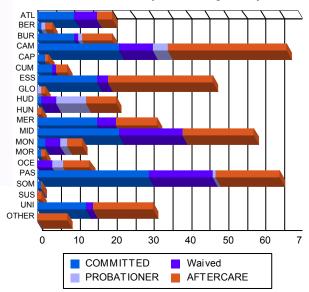

**Sentencing County** 

|       |     | ·       |    |         |    |         |   |         |    |         |     |         |   |         |     |         |
|-------|-----|---------|----|---------|----|---------|---|---------|----|---------|-----|---------|---|---------|-----|---------|
| ATL   | 10  | 7.09%   | 0  | 0.00%   | 6  | 8.33%   | 0 | 0.00%   | 0  | 0.00%   | 3   | 1.83%   | 1 | 12.50%  | 20  | 4.80%   |
| BER   | 1   | 0.71%   | 0  | 0.00%   | 0  | 0.00%   | 0 | 0.00%   | 1  | 4.76%   | 2   | 1.22%   | 0 | 0.00%   | 4   | 0.96%   |
| BUR   | 10  | 7.09%   | 0  | 0.00%   | 1  | 1.39%   | 0 | 0.00%   | 1  | 4.76%   | 7   | 4.27%   | 1 | 12.50%  | 20  | 4.80%   |
| CAM   | 19  | 13.48%  | 3  | 30.00%  | 8  | 11.11%  | 1 | 100.00% | 4  | 19.05%  | 31  | 18.90%  | 1 | 12.50%  | 67  | 16.07%  |
| CAP   | 2   | 1.42%   | 0  | 0.00%   | 0  | 0.00%   | 0 | 0.00%   | 0  | 0.00%   | 1   | 0.61%   | 0 | 0.00%   | 3   | 0.72%   |
| CUM   | 3   | 2.13%   | 1  | 10.00%  | 1  | 1.39%   | 0 | 0.00%   | 0  | 0.00%   | 3   | 1.83%   | 0 | 0.00%   | 8   | 1.92%   |
| ESS   | 16  | 11.35%  | 0  | 0.00%   | 3  | 4.17%   | 0 | 0.00%   | 0  | 0.00%   | 28  | 17.07%  | 0 | 0.00%   | 47  | 11.27%  |
| GLO   | 0   | 0.00%   | 0  | 0.00%   | 0  | 0.00%   | 0 | 0.00%   | 1  | 4.76%   | 1   | 0.61%   | 0 | 0.00%   | 2   | 0.48%   |
| HUD   | 1   | 0.71%   | 0  | 0.00%   | 4  | 5.56%   | 0 | 0.00%   | 8  | 38.10%  | 8   | 4.88%   | 0 | 0.00%   | 21  | 5.04%   |
| HUN   | 0   | 0.00%   | 0  | 0.00%   | 0  | 0.00%   | 0 | 0.00%   | 0  | 0.00%   | 1   | 0.61%   | 0 | 0.00%   | 1   | 0.24%   |
| MER   | 15  | 10.64%  | 1  | 10.00%  | 5  | 6.94%   | 0 | 0.00%   | 0  | 0.00%   | 10  | 6.10%   | 1 | 12.50%  | 32  | 7.67%   |
| MID   | 19  | 13.48%  | 3  | 30.00%  | 17 | 23.61%  | 0 | 0.00%   | 0  | 0.00%   | 18  | 10.98%  | 1 | 12.50%  | 58  | 13.91%  |
| MON   | 2   | 1.42%   | 0  | 0.00%   | 4  | 5.56%   | 0 | 0.00%   | 2  | 9.52%   | 4   | 2.44%   | 0 | 0.00%   | 12  | 2.88%   |
| MOR   | 1   | 0.71%   | 0  | 0.00%   | 0  | 0.00%   | 0 | 0.00%   | 0  | 0.00%   | 1   | 0.61%   | 0 | 0.00%   | 2   | 0.48%   |
| OCE   | 0   | 0.00%   | 0  | 0.00%   | 4  | 5.56%   | 0 | 0.00%   | 3  | 14.29%  | 7   | 4.27%   | 0 | 0.00%   | 14  | 3.36%   |
| PAS   | 29  | 20.57%  | 1  | 10.00%  | 17 | 23.61%  | 0 | 0.00%   | 1  | 4.76%   | 16  | 9.76%   | 1 | 12.50%  | 65  | 15.59%  |
| SOM   | 1   | 0.71%   | 0  | 0.00%   | 0  | 0.00%   | 0 | 0.00%   | 0  | 0.00%   | 0   | 0.00%   | 0 | 0.00%   | 1   | 0.24%   |
| SUS   | 0   | 0.00%   | 0  | 0.00%   | 0  | 0.00%   | 0 | 0.00%   | 0  | 0.00%   | 1   | 0.61%   | 0 | 0.00%   | 1   | 0.24%   |
| UNI   | 12  | 8.51%   | 1  | 10.00%  | 2  | 2.78%   | 0 | 0.00%   | 0  | 0.00%   | 14  | 8.54%   | 2 | 25.00%  | 31  | 7.43%   |
| OTHER | 0   | 0.00%   | 0  | 0.00%   | 0  | 0.00%   | 0 | 0.00%   | 0  | 0.00%   | 8   | 4.88%   | 0 | 0.00%   | 8   | 1.92%   |
| Total | 141 | 100.00% | 10 | 100.00% | 72 | 100.00% | 1 | 100.00% | 21 | 100.00% | 164 | 100.00% | 8 | 100.00% | 417 | 100.00% |
|       |     |         |    |         |    |         |   |         |    |         |     |         |   |         |     |         |

Count of Juveniles By Sentencing County

NJ Office of the Attorney General Juvenile Justice Commission