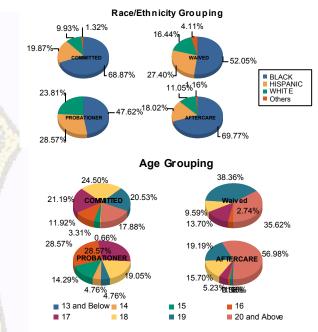

# Juvenile Demographics and Statistics

| Race/     | COMMITTED |         |    |         |    | WAI     | /ED |         | PRO | BATIONER |     | AFTER   | CARE |         | Т   | otal    |
|-----------|-----------|---------|----|---------|----|---------|-----|---------|-----|----------|-----|---------|------|---------|-----|---------|
| Ethnicity | MALE      |         | F  | EMALE   |    | MALE    | F   | EMALE   | I   | MALE     | N   | ALE     | F    | EMALE   |     |         |
| BLACK     | 98        | 69.50%  | 6  | 60.00%  | 37 | 51.39%  | 1   | 100.00% | 10  | 47.62%   | 116 | 70.73%  | 4    | 50.00%  | 272 | 65.23%  |
| HISPANIC  | 28        | 19.86%  | 2  | 20.00%  | 20 | 27.78%  | 0   | 0.00%   | 6   | 28.57%   | 31  | 18.90%  | 0    | 0.00%   | 87  | 20.86%  |
| WHITE     | 13        | 9.22%   | 2  | 20.00%  | 12 | 16.67%  | 0   | 0.00%   | 5   | 23.81%   | 15  | 9.15%   | 4    | 50.00%  | 51  | 12.23%  |
| Others    | 2         | 1.42%   | 0  | 0.00%   | 3  | 4.17%   | 0   | 0.00%   | 0   | 0.00%    | 2   | 1.22%   | 0    | 0.00%   | 7   | 1.68%   |
| Total     | 141       | 100.00% | 10 | 100.00% | 72 | 100.00% | 1   | 100.00% | 21  | 100.00%  | 164 | 100.00% | 8    | 100.00% | 417 | 100.00% |

| Average Age  | 1   | 8.20    |    | 17.30   |    | 19.11                |   | 20.00   |    | 16. <mark>57</mark> | 2   | 0.40    | 6 | 20.75   | 1                  | 9.17    |
|--------------|-----|---------|----|---------|----|----------------------|---|---------|----|---------------------|-----|---------|---|---------|--------------------|---------|
| Total        | 141 | 100.00% | 10 | 100.00% | 72 | 100.00%              | 1 | 100.00% | 21 | 100.00%             | 164 | 100.00% | 8 | 100.00% | <mark>41</mark> 7  | 100.00% |
| 20 and Above | 26  | 18.44%  | 1  | 10.00%  | 25 | 34.72 <mark>%</mark> | 1 | 100.00% | 0  | 0.00%               | 92  | 56.10%  | 6 | 75.00%  | 1 <mark>5</mark> 1 | 36.21%  |
| 19           | 30  | 21.28%  | 1  | 10.00%  | 28 | 38.89 <mark>%</mark> | 0 | 0.00%   | 1  | 4.76%               | 33  | 20.12%  | 0 | 0.00%   | <mark>93</mark>    | 22.30%  |
| 18           | 36  | 25.53%  | 1  | 10.00%  | 7  | 9.72 <mark>%</mark>  | 0 | 0.00%   | 4  | 19.05%              | 25  | 15.24%  | 2 | 25.00%  | 75                 | 17.99%  |
| 17           | 29  | 20.57%  | 3  | 30.00%  | 10 | 13.89 <mark>%</mark> | 0 | 0.00%   | 6  | 28.57%              | 9   | 5.49%   | 0 | 0.00%   | 57                 | 13.67%  |
| 16           | 14  | 9.93%   | 4  | 40.00%  | 2  | 2.78%                | 0 | 0.00%   | 6  | 28.57%              | 2   | 1.22%   | 0 | 0.00%   | 28                 | 6.71%   |
| 15           | 5   | 3.55%   | 0  | 0.00%   | 0  | 0.0 <mark>0%</mark>  | 0 | 0.00%   | 3  | 14.29%              | 2   | 1.22%   | 0 | 0.00%   | 10                 | 2.40%   |
| 14           | 1   | 0.71%   | 0  | 0.00%   | 0  | 0.00%                | 0 | 0.00%   | 1  | 4.76%               | 0   | 0.00%   | 0 | 0.00%   | 2                  | 0.48%   |
| 13 and Below | 0   | 0.00%   | 0  | 0.00%   | 0  | 0.00%                | 0 | 0.00%   | 0  | 0.00%               | 1   | 0.61%   | 0 | 0.00%   | 1                  | 0.24%   |