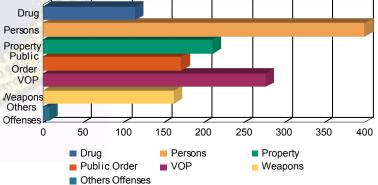

### **Offense Categories**

| Drug            | 93    | (8.49%)   | 7  | (11.48%)  | 7   | (5.38%)   | 0 | 0.00%     | 7  | (12.28%)  | 114   | (8.48%)   |
|-----------------|-------|-----------|----|-----------|-----|-----------|---|-----------|----|-----------|-------|-----------|
| Persons         | 299   | (27.28%)  | 13 | (21.31%)  | 71  | (54.62%)  | 1 | (100.00%) | 16 | (28.07%)  | 400   | (29.74%)  |
| Property        | 186   | (16.97%)  | 9  | (14.75%)  | 9   | (6.92%)   | 0 | 0.00%     | 7  | (12.28%)  | 211   | (15.69%)  |
| Public Order    | 145   | (13.23%)  | 9  | (14.75%)  | 9   | (6.92%)   | 0 | 0.00%     | 9  | (15.79%)  | 172   | (12.79%)  |
| VOP             | 243   | (22.17%)  | 15 | (24.59%)  | 12  | (9.23%)   | 0 | 0.00%     | 7  | (12.28%)  | 277   | (20.59%)  |
| Weapons         | 123   | (11.22%)  | 8  | (13.11%)  | 22  | (16.92%)  | 0 | 0.00%     | 10 | (17.54%)  | 163   | (12.12%)  |
| Others Offenses | 7     | (0.64%)   | 0  | 0.00%     | 0   | 0.00%     | 0 | 0.00%     | 1  | (1.75%)   | 8     | (0.59%)   |
| Total *         | 1,096 | (100.00%) | 61 | (100.00%) | 130 | (100.00%) | 1 | (100.00%) | 57 | (100.00%) | 1,345 | (100.00%) |

\* Juveniles may have mulitiple offenses