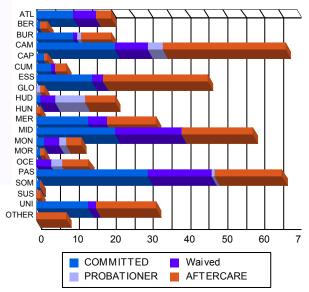

### Juvenile Demographics and Statistics

| Race/     | COMMITTED |         |    |         |    | WAI     | VED |         | PRO | BATIONER |     | AFTER   | CARE |         | Т   | otal    |
|-----------|-----------|---------|----|---------|----|---------|-----|---------|-----|----------|-----|---------|------|---------|-----|---------|
| Ethnicity | MALE      |         | F  | EMALE   |    | MALE    | I   | EMALE   |     | MALE     |     | MALE    | F    | EMALE   |     |         |
| BLACK     | 95        | 69.34%  | 6  | 60.00%  | 37 | 50.68%  | 1   | 100.00% | 10  | 50.00%   | 119 | 70.83%  | 4    | 50.00%  | 272 | 65.23%  |
| HISPANIC  | 28        | 20.44%  | 2  | 20.00%  | 21 | 28.77%  | 0   | 0.00%   | 5   | 25.00%   | 31  | 18.45%  | 0    | 0.00%   | 87  | 20.86%  |
| WHITE     | 12        | 8.76%   | 2  | 20.00%  | 12 | 16.44%  | 0   | 0.00%   | 5   | 25.00%   | 16  | 9.52%   | 4    | 50.00%  | 51  | 12.23%  |
| Others    | 2         | 1.46%   | 0  | 0.00%   | 3  | 4.11%   | 0   | 0.00%   | 0   | 0.00%    | 2   | 1.19%   | 0    | 0.00%   | 7   | 1.68%   |
| Total     | 137       | 100.00% | 10 | 100.00% | 73 | 100.00% | 1   | 100.00% | 20  | 100.00%  | 168 | 100.00% | 8    | 100.00% | 417 | 100.00% |