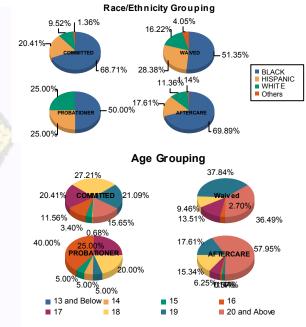

### Juvenile Demographics and Statistics

| Race/     | COMMITTED |         |    |         |    | WAI     | VED |         | PRO | BATIONER |     | AFTER   | CARE |         | Т   | otal    |
|-----------|-----------|---------|----|---------|----|---------|-----|---------|-----|----------|-----|---------|------|---------|-----|---------|
| Ethnicity | MALE      |         | F  | EMALE   |    | MALE    | I   | EMALE   |     | MALE     |     | MALE    | F    | EMALE   |     |         |
| BLACK     | 95        | 69.34%  | 6  | 60.00%  | 37 | 50.68%  | 1   | 100.00% | 10  | 50.00%   | 119 | 70.83%  | 4    | 50.00%  | 272 | 65.23%  |
| HISPANIC  | 28        | 20.44%  | 2  | 20.00%  | 21 | 28.77%  | 0   | 0.00%   | 5   | 25.00%   | 31  | 18.45%  | 0    | 0.00%   | 87  | 20.86%  |
| WHITE     | 12        | 8.76%   | 2  | 20.00%  | 12 | 16.44%  | 0   | 0.00%   | 5   | 25.00%   | 16  | 9.52%   | 4    | 50.00%  | 51  | 12.23%  |
| Others    | 2         | 1.46%   | 0  | 0.00%   | 3  | 4.11%   | 0   | 0.00%   | 0   | 0.00%    | 2   | 1.19%   | 0    | 0.00%   | 7   | 1.68%   |
| Total     | 137       | 100.00% | 10 | 100.00% | 73 | 100.00% | 1   | 100.00% | 20  | 100.00%  | 168 | 100.00% | 8    | 100.00% | 417 | 100.00% |