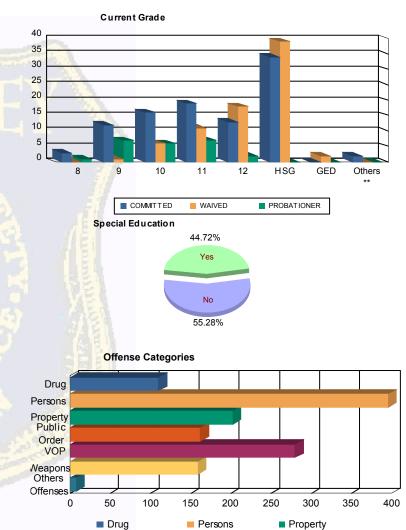

| 11        | 18 | (19.78%)  | 1      | (12.50%)  | 11   | (14.67%)  | 0   | 0.00%     | 7    | (30.43%)  | 37      | (18.59%)  |  |
| 12        | 13 | (14.29%)  | 0      | 0.00%     | 18   | (24.00%)  | 0   | 0.00%     | 2    | (8.70%)   | 33      | (16.58%)  |  |
| HSG       | 32 | (35.16%)  | 2      | (25.00%)  | 37   | (49.33%)  | 2   | (100.00%) | 0    | 0.00%     | 73      | (36.68%)  |  |
| GED       | 0  | 0.00%     | 0      | 0.00%     | 2    | (2.67%)   | 0   | 0.00%     | 0    | 0.00%     | 2       | (1.01%)   |  |
| Others ** | 2  | (2.20%)   | 0      | 0.00%     | 0    | 0.00%     | 0   | 0.00%     | 0    | 0.00%     | 2       | (1.01%)   |  |
| Total     | 91 | (100.00%) | 8      | (100.00%) | 75   | (100.00%) | 2   | (100.00%) | 23   | (100.00%) | 199     | (100.00%) |  |



VOP

Weapons

Public Order

Others Offenses

\*\* Includes Aged Out Juveniles and Pending Records

#### **Special Education Services**

|       |              |             |                              | and the second se |              | and the second sec |
|-------|--------------|-------------|------------------------------|-----------------------------------------------------------------------------------------------------------------------------------------------------------------------------------------------------------------------------------------------------------------------------------------------------------------------------------------------------------------------------------------------------------------------------------------------------------------------------------