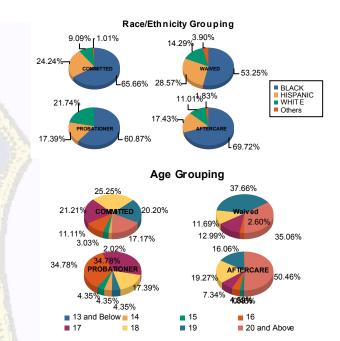

## Juvenile Demographics and Statistics

| Race/     | COMMITTED |         |        |         |      | WAIVED  |        |         |      | ATIONER |      | AFTER   | Total  |         |     |         |
|-----------|-----------|---------|--------|---------|------|---------|--------|---------|------|---------|------|---------|--------|---------|-----|---------|
| Ethnicity | MALE      |         | FEMALE |         | MALE |         | FEMALE |         | MALE |         | MALE |         | FEMALE |         |     |         |
| BLACK     | 61        | 67.03%  | 4      | 50.00%  | 39   | 52.00%  | 2      | 100.00% | 14   | 60.87%  | 146  | 70.19%  | 6      | 60.00%  | 272 | 65.23%  |
| HISPANIC  | 22        | 24.18%  | 2      | 25.00%  | 22   | 29.33%  | 0      | 0.00%   | 4    | 17.39%  | 38   | 18.27%  | 0      | 0.00%   | 88  | 21.10%  |
| WHITE     | 7         | 7.69%   | 2      | 25.00%  | 11   | 14.67%  | 0      | 0.00%   | 5    | 21.74%  | 20   | 9.62%   | 4      | 40.00%  | 49  | 11.75%  |
| Others    | 1         | 1.10%   | 0      | 0.00%   | 3    | 4.00%   | 0      | 0.00%   | 0    | 0.00%   | 4    | 1.92%   | 0      | 0.00%   | 8   | 1.92%   |
| Total     | 91        | 100.00% | 8      | 100.00% | 75   | 100.00% | 2      | 100.00% | 23   | 100.00% | 208  | 100.00% | 10     | 100.00% | 417 | 100.00% |
|           |           |         |        |         |      | 15      |        |         |      | 1 1     | 1    |         | - 4    | 1.0.0   |     |         |
|           |           |         |        |         |      |         |        |         |      |         |      |         |        |         |     |         |