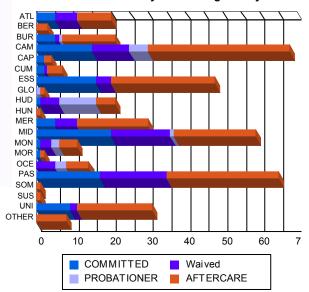

0 | 0.00%   | 0  | 0.00%   | 0 | 0.00%   | 0  | 0.00%   | 1   | 0.48%   | 0  | 0.00%   | 1   | 0.24%   |
| SUS   | 0  | 0.00%   | 0 | 0.00%   | 0  | 0.00%   | 0 | 0.00%   | 0  | 0.00%   | 1   | 0.48%   | 0  | 0.00%   | 1   | 0.24%   |
| UNI   | 8  | 8.79%   | 1 | 12.50%  | 2  | 2.67%   | 0 | 0.00%   | 0  | 0.00%   | 18  | 8.65%   | 2  | 20.00%  | 31  | 7.43%   |
| OTHER | 0  | 0.00%   | 0 | 0.00%   | 0  | 0.00%   | 0 | 0.00%   | 0  | 0.00%   | 8   | 3.85%   | 0  | 0.00%   | 8   | 1.92%   |
| Total | 91 | 100.00% | 8 | 100.00% | 75 | 100.00% | 2 | 100.00% | 23 | 100.00% | 208 | 100.00% | 10 | 100.00% | 417 | 100.00% |
|       | 1  |         |   |         |    |         |   |         |    |         |     |         |    |         |     |         |



Count of Juveniles By Sentencing County





NJ Office of the Attorney General Juvenile Justice Commission



## Juvenile Demographics and Statistics

| Current   |    | COMMI     | TTED   |           |      | WAIV      | ED  |           | PROB | ATIONER   | Total   |           |  |
|-----------|----|-----------|--------|-----------|------|-----------|-----|-----------|------|-----------|---------|-----------|--|
| Grade     | м  | ALE       | FEMALE |           | MALE |           | FEI | MALE      | М    | ALE       | COL HEL |           |  |
| 8         | 3  | (3.30%)   | 0      | 0.00%     | 0    | 0.00%     | 0   | 0.00%     | 1    | (4.35%)   | 4       | (2.01%)   |  |
| 9         | 9  | (9.89%)   | 3      | (37.50%)  | 1    | (1.33%)   | 0   | 0.00%     | 7    | (30.43%)  | 20      | (10.05%)  |  |
| 10        | 14 | (15.38