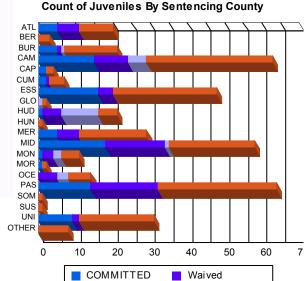

#### **Sentencing County**

| TL   | 5  | 5.75%   | 0 | 0.00%   | 6  | 8.00%   | 0 | 0.00%   | 0  | 0.00%   | 8   | 3.88%   | 1  | 10.00%  | 20  | 4.89%   |
|------|----|---------|---|---------|----|---------|---|---------|----|---------|-----|---------|----|---------|-----|---------|
| ER   | 0  | 0.00%   | 0 | 0.00%   | 0  | 0.00%   | 0 | 0.00%   | 0  | 0.00%   | 3   | 1.46%   | 0  | 0.00%   | 3   | 0.73%   |
| UR   | 5  | 5.75%   | 0 | 0.00%   | 1  | 1.33%   | 0 | 0.00%   | 1  | 4.35%   | 13  | 6.31%   | 1  | 10.00%  | 21  | 5.13%   |
| АМ   | 13 | 14.94%  | 2 | 28.57%  | 8  | 10.67%  | 1 | 100.00% | 5  | 21.74%  | 33  | 16.02%  | 1  | 10.00%  | 63  | 15.40%  |
| AP   | 2  | 2.30%   | 0 | 0.00%   | 0  | 0.00%   | 0 | 0.00%   | 0  | 0.00%   | 2   | 0.97%   | 0  | 0.00%   | 4   | 0.98%   |
| UM   | 2  | 2.30%   | 0 | 0.00%   | 1  | 1.33%   | 0 | 0.00%   | 0  | 0.00%   | 3   | 1.46%   | 1  | 10.00%  | 7   | 1.71%   |
| ss   | 16 | 18.39%  | 0 | 0.00%   | 4  | 5.33%   | 0 | 0.00%   | 0  | 0.00%   | 28  | 13.59%  | 0  | 0.00%   | 48  | 11.74%  |
| LO   | 0  | 0.00%   | 0 | 0.00%   | 0  | 0.00%   | 0 | 0.00%   | 1  | 4.35%   | 1   | 0.49%   | 0  | 0.00%   | 2   | 0.49%   |
| UD   | 1  | 1.15%   | 0 | 0.00%   | 5  | 6.67%   | 0 | 0.00%   | 10 | 43.48%  | 5   | 2.43%   | 0  | 0.00%   | 21  | 5.13%   |
| UN   | 0  | 0.00%   | 0 | 0.00%   | 0  | 0.00%   | 0 | 0.00%   | 0  | 0.00%   | 1   | 0.49%   | 0  | 0.00%   | 1   | 0.24%   |
| ER   | 5  | 5.75%   | 0 | 0.00%   | 6  | 8.00%   | 0 | 0.00%   | 0  | 0.00%   | 16  | 7.77%   | 2  | 20.00%  | 29  | 7.09%   |
| IID  | 15 | 17.24%  | 3 | 42.86%  | 16 | 21.33%  | 0 | 0.00%   | 1  | 4.35%   | 22  | 10.68%  | 1  | 10.00%  | 58  | 14.18%  |
| ON   | 1  | 1.15%   | 0 | 0.00%   | 3  | 4.00%   | 0 | 0.00%   | 2  | 8.70%   | 5   | 2.43%   | 0  | 0.00%   | 11  | 2.69%   |
| OR   | 1  | 1.15%   | 0 | 0.00%   | 0  | 0.00%   | 0 | 0.00%   | 0  | 0.00%   | 1   | 0.49%   | 0  | 0.00%   | 2   | 0.49%   |
| CE   | 0  | 0.00%   | 0 | 0.00%   | 5  | 6.67%   | 0 | 0.00%   | 3  | 13.04%  | 6   | 2.91%   | 0  | 0.00%   | 14  | 3.42%   |
| AS   | 13 | 14.94%  | 1 | 14.29%  | 18 | 24.00%  | 0 | 0.00%   | 0  | 0.00%   | 31  | 15.05%  | 1  | 10.00%  | 64  | 15.65%  |
| ом   | 0  | 0.00%   | 0 | 0.00%   | 0  | 0.00%   | 0 | 0.00%   | 0  | 0.00%   | 1   | 0.49%   | 0  | 0.00%   | 1   | 0.24%   |
| us   | 0  | 0.00%   | 0 | 0.00%   | 0  | 0.00%   | 0 | 0.00%   | 0  | 0.00%   | 1   | 0.49%   | 0  | 0.00%   | 1   | 0.24%   |
| NI   | 8  | 9.20%   | 1 | 14.29%  | 2  | 2.67%   | 0 | 0.00%   | 0  | 0.00%   | 18  | 8.74%   | 2  | 20.00%  | 31  | 7.58%   |
| HER  | 0  | 0.00%   | 0 | 0.00%   | 0  | 0.00%   | 0 | 0.00%   | 0  | 0.00%   | 8   | 3.88%   | 0  | 0.00%   | 8   | 1.96%   |
| otal | 87 | 100.00% | 7 | 100.00% | 75 | 100.00% | 1 | 100.00% | 23 | 100.00% | 206 | 100.00% | 10 | 100.00% | 409 | 100.00% |
| HER  | 0  | 0.00%   | 0 | 0.00%   | 0  | 0.00%   | _ | 0.00%   | 0  | 0.00%   | 8   | 3.88%   | 0  | 0.00%   | 8   | _       |