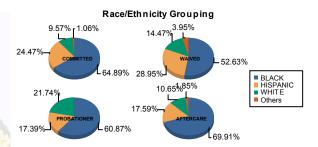

#### Age

| Average Age  | 1  | 8.23    |   | 17.14   |    | 19.12                | 11 | 20.00   |    | 16.70   | 1   | 9.90    |    | 20.30   | 19                 | 9.19    |
|--------------|----|---------|---|---------|----|----------------------|----|---------|----|---------|-----|---------|----|---------|--------------------|---------|
| Total        | 87 | 100.00% | 7 | 100.00% | 75 | 100.00%              | 1  | 100.00% | 23 | 100.00% | 206 | 100.00% | 10 | 100.00% | <mark>40</mark> 9  | 100.00% |
| 20 and Above | 16 | 18.39%  | 1 | 14.29%  | 26 | 34.6 <mark>7%</mark> | 1  | 100.00% | 0  | 0.00%   | 102 | 49.51%  | 6  | 60.00%  | 1 <mark>5</mark> 2 | 37.16%  |
| 19           | 19 | 21.84%  | 0 | 0.00%   | 30 | 40.00 <mark>%</mark> | 0  | 0.00%   | 1  | 4.35%   | 34  | 16.50%  | 0  | 0.00%   | 84                 | 20.549  |
| 18           | 22 | 25.29%  | 1 | 14.29%  | 7  | 9.33%                | 0  | 0.00%   | 4  | 17.39%  | 41  | 19.90%  | 3  | 30.00%  | 78                 | 19.07%  |
| 17           | 20 | 22.99%  | 1 | 14.29%  | 10 | 13.33%               | 0  | 0.00%   | 8  | 34.78%  | 14  | 6.80%   | 1  | 10.00%  | 54                 | 13.20%  |
| 16           | 5  | 5.75%   | 4 | 57.14%  | 2  | 2.67%                | 0  | 0.00%   | 8  | 34.78%  | 10  | 4.85%   | 0  | 0.00%   | 29                 | 7.09%   |
| 15           | 3  | 3.45%   | 0 | 0.00%   | 0  | 0.00%                | 0  | 0.00%   | 1  | 4.35%   | 4   | 1.94%   | 0  | 0.00%   | 8                  | 1.96%   |
| 14           | 2  | 2.30%   | 0 | 0.00%   | 0  | 0.00%                | 0  | 0.00%   | 1  | 4.35%   | 0   | 0.00%   | 0  | 0.00%   | 3                  | 0.73%   |
| 13 and Below | 0  | 0.00%   | 0 | 0.00%   | 0  | 0.00%                | 0  | 0.00%   | 0  | 0.00%   | 1   | 0.49%   | 0  | 0.00%   | 1                  | 0.24%   |