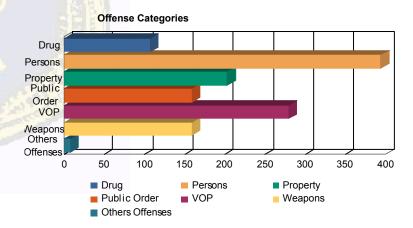

#### **Offense Categories**

| Drug            | 85    | (8.06%)   | 7  | (12.07%)  | 8   | (5.71%)   | 0 | 0.00%     | 7  | (12.73%)  | 107   | (8.17%)   |
|-----------------|-------|-----------|----|-----------|-----|-----------|---|-----------|----|-----------|-------|-----------|
| Persons         | 287   | (27.20%)  | 13 | (22.41%)  | 77  | (55.00%)  | 1 | (100.00%) | 16 | (29.09%)  | 394   | (30.10%)  |
| Property        | 177   | (16.78%)  | 8  | (13.79%)  | 12  | (8.57%)   | 0 | 0.00%     | 6  | (10.91%)  | 203   | (15.51%)  |
| Public Order    | 133   | (12.61%)  | 8  | (13.79%)  | 11  | (7.86%)   | 0 | 0.00%     | 7  | (12.73%)  | 159   | (12.15%)  |
| VOP             | 243   | (23.03%)  | 14 | (24.14%)  | 14  | (10.00%)  | 0 | 0.00%     | 8  | (14.55%)  | 279   | (21.31%)  |
| Weapons         | 123   | (11.66%)  | 8  | (13.79%)  | 18  | (12.86%)  | 0 | 0.00%     | 10 | (18.18%)  | 159   | (12.15%)  |
| Others Offenses | 7     | (0.66%)   | 0  | 0.00%     | 0   | 0.00%     | 0 | 0.00%     | 1  | (1.82%)   | 8     | (0.61%)   |
| Total *         | 1,055 | (100.00%) | 58 | (100.00%) | 140 | (100.00%) | 1 | (100.00%) | 55 | (100.00%) | 1,309 | (100.00%) |
|                 |       |           |    |           |     |           |   |           |    |           |       |           |