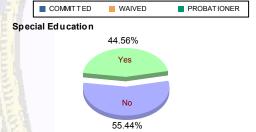

#### **Special Education Services**

| Yes   | 37 | (42.53%)  | 6 | (85.71%)  | 31 | (41.33%)  | 1 | (100.00%) | 11 | (47.83%)  | 86  | (44.56%)  |
|-------|----|-----------|---|-----------|----|-----------|---|-----------|----|-----------|-----|-----------|
| No    | 50 | (57.47%)  | 1 | (14.29%)  | 44 | (58.67%)  | 0 | 0.00%     | 12 | (52.17%)  | 107 | (55.44%)  |
| Total | 87 | (100.00%) | 7 | (100.00%) | 75 | (100.00%) | 1 | (100.00%) | 23 | (100.00%) | 193 | (100.00%) |