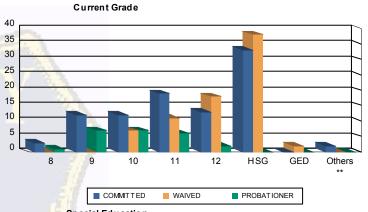

### Juvenile Demographics and Statistics

| Current   |    | СОММ      | ITTED |           |    | WAI       | /ED |           | PROB | ATIONER   | То  | tal       |
|-----------|----|-----------|-------|-----------|----|-----------|-----|-----------|------|-----------|-----|-----------|
| Grade     | М  | ALE       | FEI   | MALE      | М  | ALE       | FE  | MALE      | М    | ALE       |     |           |
| 8         | 3  | (3.45%)   | 0     | 0.00%     | 0  | 0.00%     | 0   | 0.00%     | 1    | (4.35%)   | 4   | (2.07%)   |
| 9         | 9  | (10.34%)  | 3     | (42.86%)  | 0  | 0.00%     | 0   | 0.00%     | 7    | (30.43%)  | 19  | (9.84%)   |
| 10        | 11 | (12.64%)  | 1     | (14.29%)  | 7  | (9.33%)   | 0   | 0.00%     | 7    | (30.43%)  | 26  | (13.47%)  |
| 11        | 18 | (20.69%)  | 1     | (14.29%)  | 11 | (14.67%)  | 0   | 0.00%     | 6    | (26.09%)  | 36  | (18.65%)  |
| 12        | 13 | (14.94%)  | 0     | 0.00%     | 18 | (24.00%)  | 0   | 0.00%     | 2    | (8.70%)   | 33  | (17.10%)  |
| HSG       | 31 | (35.63%)  | 2     | (28.57%)  | 37 | (49.33%)  | 1   | (100.00%) | 0    | 0.00%     | 71  | (36.79%)  |
| GED       | 0  | 0.00%     | 0     | 0.00%     | 2  | (2.67%)   | 0   | 0.00%     | 0    | 0.00%     | 2   | (1.04%)   |
| Others ** | 2  | (2.30%)   | 0     | 0.00%     | 0  | 0.00%     | 0   | 0.00%     | 0    | 0.00%     | 2   | (1.04%)   |
| Total     | 87 | (100.00%) | 7     | (100.00%) | 75 | (100.00%) | 1   | (100.00%) | 23   | (100.00%) | 193 | (100.00%) |