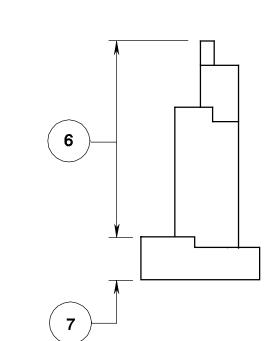

TYPICAL SECTION

9 10 70 70

TYPICAL SOLID SHAFT TYPE PIER - ELEVATIONS

| TEM  | CONCRETE CLASS | PAY ITEM                      | UNIT |
|------|----------------|-------------------------------|------|
| 1    | A              | CONCRETE DECK                 | C.Y. |
| 2    | Α              | CONCRETE BRIDGE SIDEWALK      | C.Y. |
| 3    | A              | CONCRETE BRIDGE PARAPET       | L.F. |
| 4    | В              | " X" CONCRETE BARRIER CURB    | L.F. |
| 5    | В              | RETAINING WALL, LOCATION NO   | C.Y. |
| 6    | В              | CONCRETE ABUTMENT WALL        | C.Y. |
| 7    | В              | CONCRETE FOOTING              | C.Y. |
| 8    | Α              | CONCRETE PIER COLUMNS AND CAP | C.Y. |
| 9    | В              | CONCRETE PIER SHAFT           | C.Y. |
| 10   | В              | PERMAMENT COFFERDAM           | C.Y. |
| 11   | Α              | PRECAST CONCRETE CULVERT      | C.Y. |
| (12) | В              | CONCRETE WINGWALL             | C.Y. |