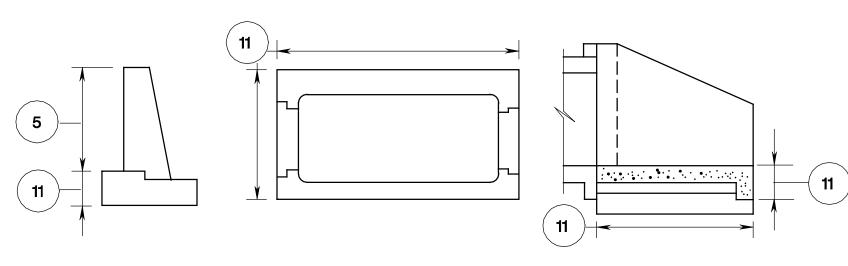

TYPICAL SECTION

9 10 70 70

TYPICAL SOLID SHAFT TYPE PIER - ELEVATIONS

| TEM  | CONCRETE CLASS | PAY ITEM                      | UNIT |
|------|----------------|-------------------------------|------|
| 1    | A              | CONCRETE DECK                 | C.Y. |
| 2    | Α              | CONCRETE BRIDGE SIDEWALK      | C.Y. |
| 3    | A              | CONCRETE BRIDGE PARAPET       | L.F. |
| 4    | В              | " X" CONCRETE BARRIER CURB    | L.F. |
| 5    | В              | RETAINING WALL, LOCATION NO   | C.Y. |
| 6    | В              | CONCRETE ABUTMENT WALL        | C.Y. |
| 7    | В              | CONCRETE FOOTING              | C.Y. |
| 8    | Α              | CONCRETE PIER COLUMNS AND CAP | C.Y. |
| 9    | В              | CONCRETE PIER SHAFT           | C.Y. |
| 10   | В              | PERMAMENT COFFERDAM           | C.Y. |
| 11   | Α              | PRECAST CONCRETE CULVERT      | C.Y. |
| (12) | В              | CONCRETE WINGWALL             | C.Y. |

## CONCRETE CLASSES AND PAY ITEMS

N.T.S.

|     |        |             |     |                | BCD-504-1 |
|-----|--------|-------------|-----|----------------|-----------|
| NEW | JERSEY | DEPARTMENT  | OF  | TRANSP         | ORTATION  |
|     | BUREAU | OF STRUCTUE | RAL | <b>ENGINEE</b> | RING      |