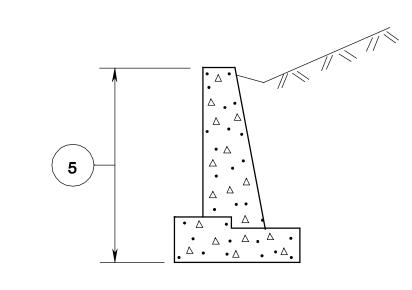

TYPICAL SECTION

9 10 70 70

TYPICAL SOLID SHAFT TYPE PIER - ELEVATIONS

| TEM  | CONCRETE CLASS | PAY ITEM                      | UNIT |
|------|----------------|-------------------------------|------|
| 1    | A              | CONCRETE DECK                 | C.Y. |
| 2    | Α              | CONCRETE BRIDGE SIDEWALK      | C.Y. |
| 3    | A              | CONCRETE BRIDGE PARAPET       | L.F. |
| 4    | В              | " X" CONCRETE BARRIER CURB    | L.F. |
| 5    | В              | RETAINING WALL, LOCATION NO   | C.Y. |
| 6    | В              | CONCRETE ABUTMENT WALL        | C.Y. |
| 7    | В              | CONCRETE FOOTING              | C.Y. |
| 8    | Α              | CONCRETE PIER COLUMNS AND CAP | C.Y. |
| 9    | В              | CONCRETE PIER SHAFT           | C.Y. |
| 10   | В              | PERMAMENT COFFERDAM           | C.Y. |
| 11   | Α              | PRECAST CONCRETE CULVERT      | C.Y. |
| (12) | В              | CONCRETE WINGWALL             | C.Y. |

## CONCRETE CLASSES AND PAY ITEMS

N.T.S.

|     |        |             |     |                | BCD-504-1 |
|-----|--------|-------------|-----|----------------|-----------|
| NEW | JERSEY | DEPARTMENT  | OF  | TRANSP         | ORTATION  |
|     | BUREAU | OF STRUCTUE | RAL | <b>ENGINEE</b> | RING      |