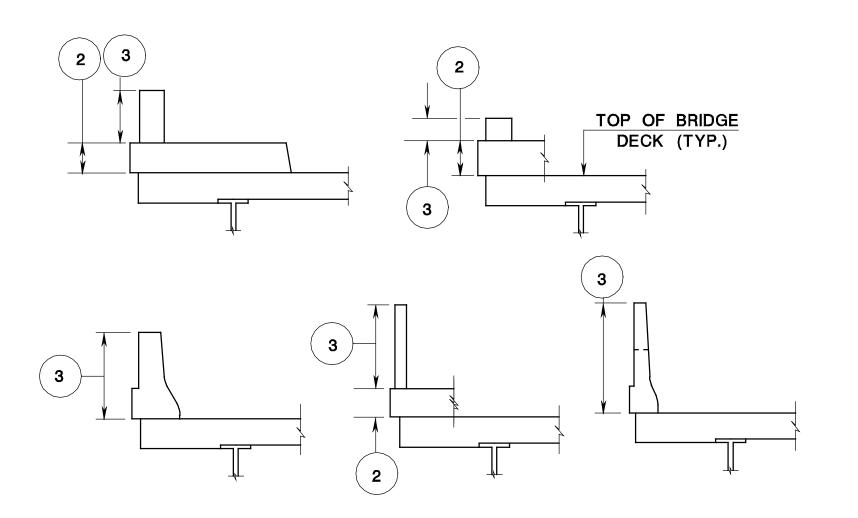

TYPICAL SECTION

9 10 70 70

TYPICAL SOLID SHAFT TYPE PIER - ELEVATIONS

| TEM  | CONCRETE CLASS | PAY ITEM                      | UNIT |
|------|----------------|-------------------------------|------|
| 1    | A              | CONCRETE DECK                 | C.Y. |
| 2    | Α              | CONCRETE BRIDGE SIDEWALK      | C.Y. |
| 3    | A              | CONCRETE BRIDGE PARAPET       | L.F. |
| 4    | В              | " X" CONCRETE BARRIER CURB    | L.F. |
| 5    | В              | RETAINING WALL, LOCATION NO   | C.Y. |
| 6    | В              | CONCRETE ABUTMENT WALL        | C.Y. |
| 7    | В              | CONCRETE FOOTING              | C.Y. |
| 8    | Α              | CONCRETE PIER COLUMNS AND CAP | C.Y. |
| 9    | В              | CONCRETE PIER SHAFT           | C.Y. |
| 10   | В              | PERMAMENT COFFERDAM           | C.Y. |
| 11   | Α              | PRECAST CONCRETE CULVERT      | C.Y. |
| (12) | В              | CONCRETE WINGWALL             | C.Y. |

## CONCRETE CLASSES AND PAY ITEMS

N.T.S.

|     |        |             |     |                | BCD-504-1 |
|-----|--------|-------------|-----|----------------|-----------|
| NEW | JERSEY | DEPARTMENT  | OF  | TRANSP         | ORTATION  |
|     | BUREAU | OF STRUCTUE | RAL | <b>ENGINEE</b> | RING      |