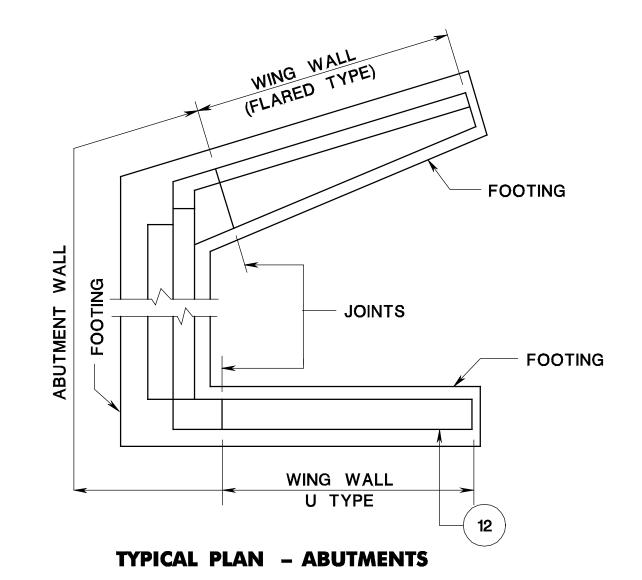

TYPICAL SECTION - BRIDGE DECK

TYPICAL SECTION - BRIDGE PARAPETS

TYPICAL ELEVATION - RETAINING WALL

TYPICAL SECTION - RETAINING WALL

TYPICAL PLAN - CULVERT AND HEADWALLS

TYPICAL SECTION - CULVERT AND HEADWALLS

TYPICAL SECTION

9 10 70 70

TYPICAL SOLID SHAFT TYPE PIER - ELEVATIONS

| TEM  | CONCRETE CLASS | PAY ITEM                      | UNIT |
|------|----------------|-------------------------------|------|
| 1    | A              | CONCRETE DECK                 | C.Y. |
| 2    | Α              | CONCRETE BRIDGE SIDEWALK      | C.Y. |
| 3    | A              | CONCRETE BRIDGE PARAPET       | L.F. |
| 4    | В              | " X" CONCRETE BARRIER CURB    | L.F. |
| 5    | В              | RETAINING WALL, LOCATION NO   | C.Y. |
| 6    | В              | CONCRETE ABUTMENT WALL        | C.Y. |
| 7    | В              | CONCRETE FOOTING              | C.Y. |
| 8    | Α              | CONCRETE PIER COLUMNS AND CAP | C.Y. |
| 9    | В              | CONCRETE PIER SHAFT           | C.Y. |
| 10   | В              | PERMAMENT COFFERDAM           | C.Y. |
| 11   | Α              | PRECAST CONCRETE CULVERT      | C.Y. |
| (12) | В              | CONCRETE WINGWALL             | C.Y. |