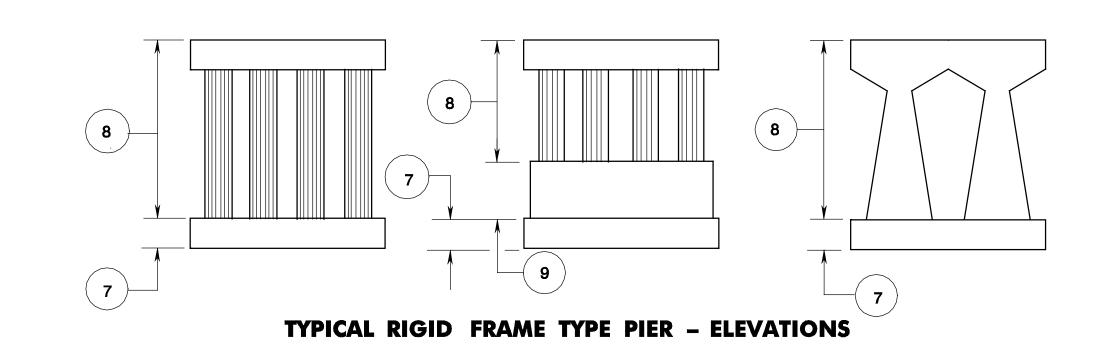

TYPICAL SECTION

9 10 70 70

TYPICAL SOLID SHAFT TYPE PIER - ELEVATIONS

| TEM  | CONCRETE CLASS | PAY ITEM                      | UNIT |
|------|----------------|-------------------------------|------|
| 1    | A              | CONCRETE DECK                 | C.Y. |
| 2    | Α              | CONCRETE BRIDGE SIDEWALK      | C.Y. |
| 3    | A              | CONCRETE BRIDGE PARAPET       | L.F. |
| 4    | В              | " X" CONCRETE BARRIER CURB    | L.F. |
| 5    | В              | RETAINING WALL, LOCATION NO   | C.Y. |
| 6    | В              | CONCRETE ABUTMENT WALL        | C.Y. |
| 7    | В              | CONCRETE FOOTING              | C.Y. |
| 8    | Α              | CONCRETE PIER COLUMNS AND CAP | C.Y. |
| 9    | В              | CONCRETE PIER SHAFT           | C.Y. |
| 10   | В              | PERMAMENT COFFERDAM           | C.Y. |
| 11   | Α              | PRECAST CONCRETE CULVERT      | C.Y. |
| (12) | В              | CONCRETE WINGWALL             | C.Y. |