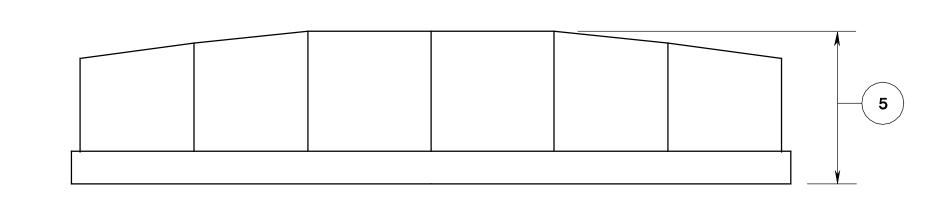

TYPICAL SECTION

9 10 70 70

TYPICAL SOLID SHAFT TYPE PIER - ELEVATIONS

| TEM  | CONCRETE CLASS | PAY ITEM                      | UNIT |
|------|----------------|-------------------------------|------|
| 1    | A              | CONCRETE DECK                 | C.Y. |
| 2    | Α              | CONCRETE BRIDGE SIDEWALK      | C.Y. |
| 3    | A              | CONCRETE BRIDGE PARAPET       | L.F. |
| 4    | В              | " X" CONCRETE BARRIER CURB    | L.F. |
| 5    | В              | RETAINING WALL, LOCATION NO   | C.Y. |
| 6    | В              | CONCRETE ABUTMENT WALL        | C.Y. |
| 7    | В              | CONCRETE FOOTING              | C.Y. |
| 8    | Α              | CONCRETE PIER COLUMNS AND CAP | C.Y. |
| 9    | В              | CONCRETE PIER SHAFT           | C.Y. |
| 10   | В              | PERMAMENT COFFERDAM           | C.Y. |
| 11   | Α              | PRECAST CONCRETE CULVERT      | C.Y. |
| (12) | В              | CONCRETE WINGWALL             | C.Y. |

## CONCRETE CLASSES AND PAY ITEMS

N.T.S.

|     |        |             |     |                | BCD-504-1 |
|-----|--------|-------------|-----|----------------|-----------|
| NEW | JERSEY | DEPARTMENT  | OF  | TRANSP         | ORTATION  |
|     | BUREAU | OF STRUCTUE | RAL | <b>ENGINEE</b> | RING      |