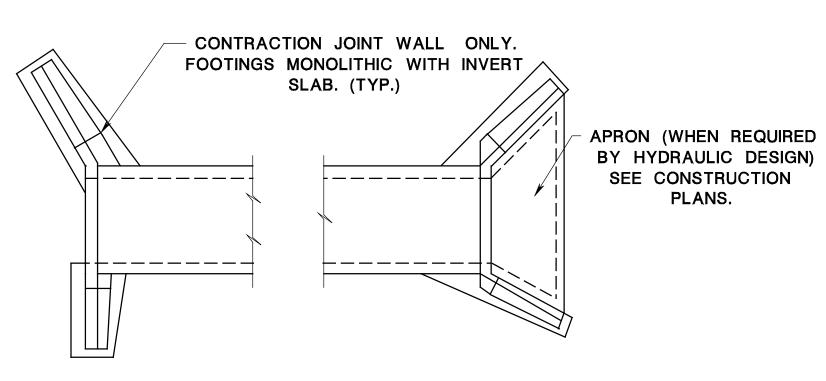

TYPICAL SECTION - BRIDGE DECK

TYPICAL SECTION - BRIDGE PARAPETS

TYPICAL ELEVATION - RETAINING WALL

TYPICAL SECTION - RETAINING WALL

TYPICAL PLAN - CULVERT AND HEADWALLS

TYPICAL SECTION - CULVERT AND HEADWALLS

TYPICAL SECTION

9 10 70 70

TYPICAL SOLID SHAFT TYPE PIER - ELEVATIONS

| TEM  | CONCRETE CLASS | PAY ITEM                      | UNIT |
|------|----------------|-------------------------------|------|
| 1    | A              | CONCRETE DECK                 | C.Y. |
| 2    | Α              | CONCRETE BRIDGE SIDEWALK      | C.Y. |
| 3    | A              | CONCRETE BRIDGE PARAPET       | L.F. |
| 4    | В              | " X" CONCRETE BARRIER CURB    | L.F. |
| 5    | В              | RETAINING WALL, LOCATION NO   | C.Y. |
| 6    | В              | CONCRETE ABUTMENT WALL        | C.Y. |
| 7    | В              | CONCRETE FOOTING              | C.Y. |
| 8    | Α              | CONCRETE PIER COLUMNS AND CAP | C.Y. |
| 9    | В              | CONCRETE PIER SHAFT           | C.Y. |
| 10   | В              | PERMAMENT COFFERDAM           | C.Y. |
| 11   | Α              | PRECAST CONCRETE CULVERT      | C.Y. |
| (12) | В              | CONCRETE WINGWALL             | C.Y. |