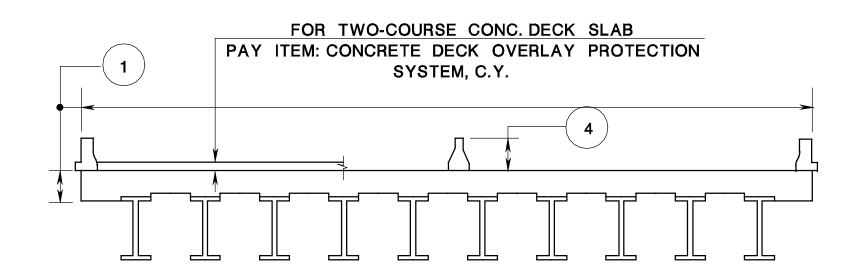

TYPICAL SECTION

9 10 70 70

TYPICAL SOLID SHAFT TYPE PIER - ELEVATIONS

| TEM  | CONCRETE CLASS | PAY ITEM                      | UNIT |
|------|----------------|-------------------------------|------|
| 1    | A              | CONCRETE DECK                 | C.Y. |
| 2    | Α              | CONCRETE BRIDGE SIDEWALK      | C.Y. |
| 3    | A              | CONCRETE BRIDGE PARAPET       | L.F. |
| 4    | В              | " X" CONCRETE BARRIER CURB    | L.F. |
| 5    | В              | RETAINING WALL, LOCATION NO   | C.Y. |
| 6    | В              | CONCRETE ABUTMENT WALL        | C.Y. |
| 7    | В              | CONCRETE FOOTING              | C.Y. |
| 8    | Α              | CONCRETE PIER COLUMNS AND CAP | C.Y. |
| 9    | В              | CONCRETE PIER SHAFT           | C.Y. |
| 10   | В              | PERMAMENT COFFERDAM           | C.Y. |
| 11   | Α              | PRECAST CONCRETE CULVERT      | C.Y. |
| (12) | В              | CONCRETE WINGWALL             | C.Y. |

## CONCRETE CLASSES AND PAY ITEMS

N.T.S.

|     |        |             |     |                | BCD-504-1 |
|-----|--------|-------------|-----|----------------|-----------|
| NEW | JERSEY | DEPARTMENT  | OF  | TRANSP         | ORTATION  |
|     | BUREAU | OF STRUCTUE | RAL | <b>ENGINEE</b> | RING      |