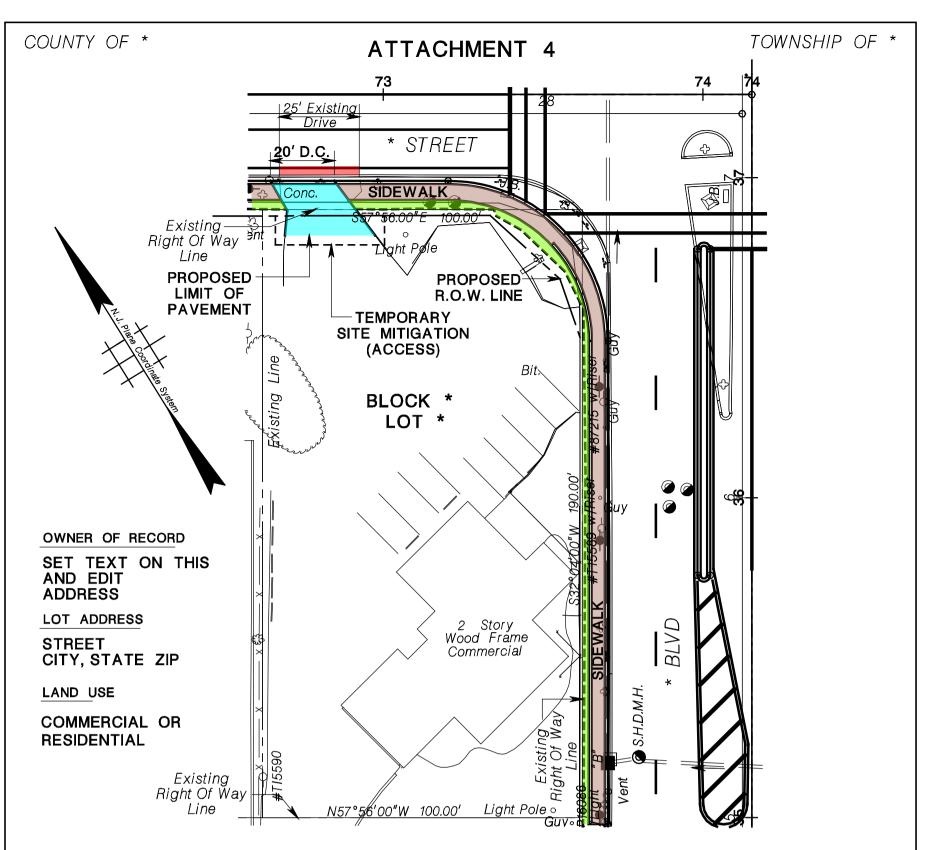

## LEGEND :

EXISTING DRIVEWAY

PROPOSED DRIVEWAY

TOPSOIL AND SEEDED AREA

PROPOSED SIDEWALK

D.C. DEPRESSED CURB

R.O.W. RIGHT OF WAY

L.O.P. LIMIT OF PAVEMENT

| NON-CONFORMANCE AND WAIVER MATRIX |                                  |                                                                     |                              |                                                   |                                        |
|-----------------------------------|----------------------------------|---------------------------------------------------------------------|------------------------------|---------------------------------------------------|----------------------------------------|
| EXISTING ACCESS POINTS:           |                                  |                                                                     |                              |                                                   |                                        |
| NO.                               | Existing<br>Driveway<br>Location | does not conform to                                                 | Corresponding<br>Access Code |                                                   |                                        |
| 1.                                | 73+20                            | EDGE CLEARENCE                                                      | 16:47-3.8(C)                 |                                                   |                                        |
|                                   |                                  | CORNER CLEARENCE                                                    | 16:47-3.8(K)                 |                                                   |                                        |
|                                   |                                  |                                                                     |                              |                                                   |                                        |
| PROPOSED ACCESS POINTS:           |                                  |                                                                     |                              |                                                   |                                        |
| NO.                               | Driveway                         | Proposed access point does not conform to the following regulations | Access Code                  | Waiver requested<br>or recommended<br>by Designer | Waiver granted<br>by the<br>Department |
| 1.                                | 73+25                            | EDGE CLEARENCE                                                      | 16:47-3.8(C)                 | YES                                               | YES                                    |
|                                   |                                  | CORNER CLEARENCE                                                    | 16:47-3.8(K)                 | YES                                               | YES                                    |
|                                   |                                  |                                                                     |                              |                                                   |                                        |

30' 20' 10' 0 30' 60'

NEW JERSEY DEPARTMENT OF TRANSPORTATION

ADJUSTMENT OF ACCESS PLAN

BLOCK \* LOT \*

\* TOWNSHIP , \* COUNTY

ROUTE \* SECTION \*

SCALE 1" = 30' (

POTENTIAL DOT ACQUSITIONS FROM THE PROPERTIES DEPICTED HEREON, ARE BASED ON PRELIMINARY PLANS AND ARE SUBJECT TO CHANGE. THE PROPOSED RIGHT OF WAY LINES ARE SHOWN FOR INFORMATIONAL PURPOSES ONLY, ARE NOT BINDING ON DOT, AND SHOULD NOT BE RELIED UPON IN ANY MANNER.

PROPOSED RIGHT OF WAY LINES, WHICH DELINEATE