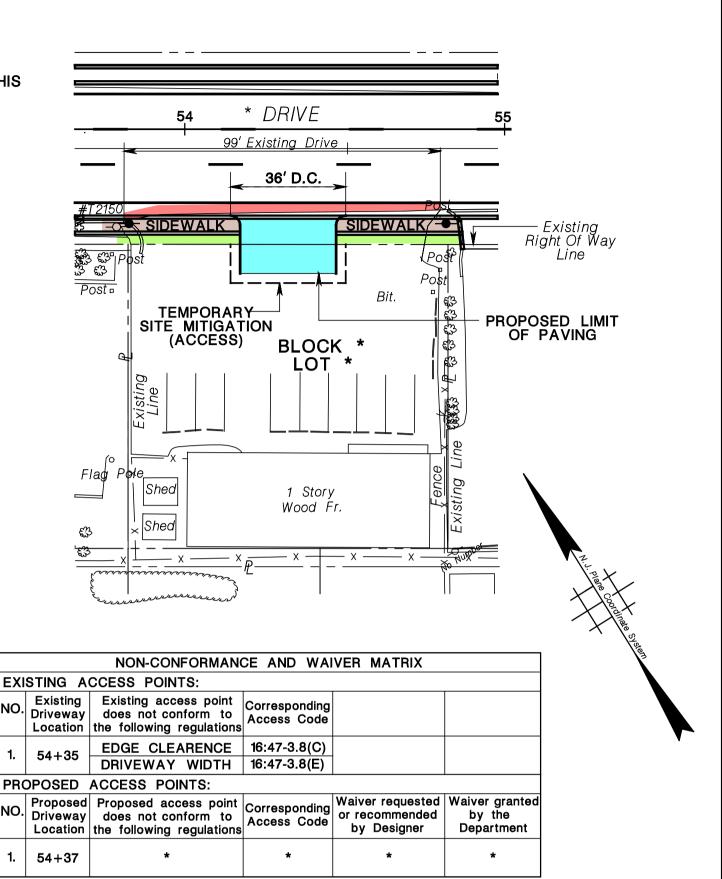

## ATTACHMENT 5

OWNER OF RECORD

SET TEXT ON THIS AND EDIT **ADDRESS** 

LOT ADDRESS

STREET CITY, STATE ZIP

LAND USE

COMMERCIAL OR RESIDENTIAL

LEGEND :

**EXISTING DRIVEWAY** 

PROPOSED DRIVEWAY

TOPSOIL AND SEEDED AREA

PROPOSED SIDEWALK

D.C. DEPRESSED CURB

R.O.W. RIGHT OF WAY

L.O.P. LIMIT OF PAVEMENT

NEW JERSEY DEPARTMENT OF TRANSPORTATION

MODIFICATION OF ACCESS PLAN

LOT \* BLOCK \*

\* TOWNSHIP , \* COUNTY

ROUTE \* SECTION \*

30' 20' 10' 0

1'' = 30'SCALE MONTH , YEAR

60'

POTENTIAL DOT ACQUSITIONS FROM THE PROPERTIES DEPICTED HEREON, ARE BASED ON PRELIMINARY PLANS AND ARE SUBJECT TO CHANGE. THE PROPOSED RIGHT OF WAY LINES ARE SHOWN FOR INFORMATIONAL PURPOSES ONLY, ARE NOT BINDING ON DOT, AND SHOULD NOT BE RELIED UPON IN ANY MANNER.

PROPOSED RIGHT OF WAY LINES, WHICH DELINEATE